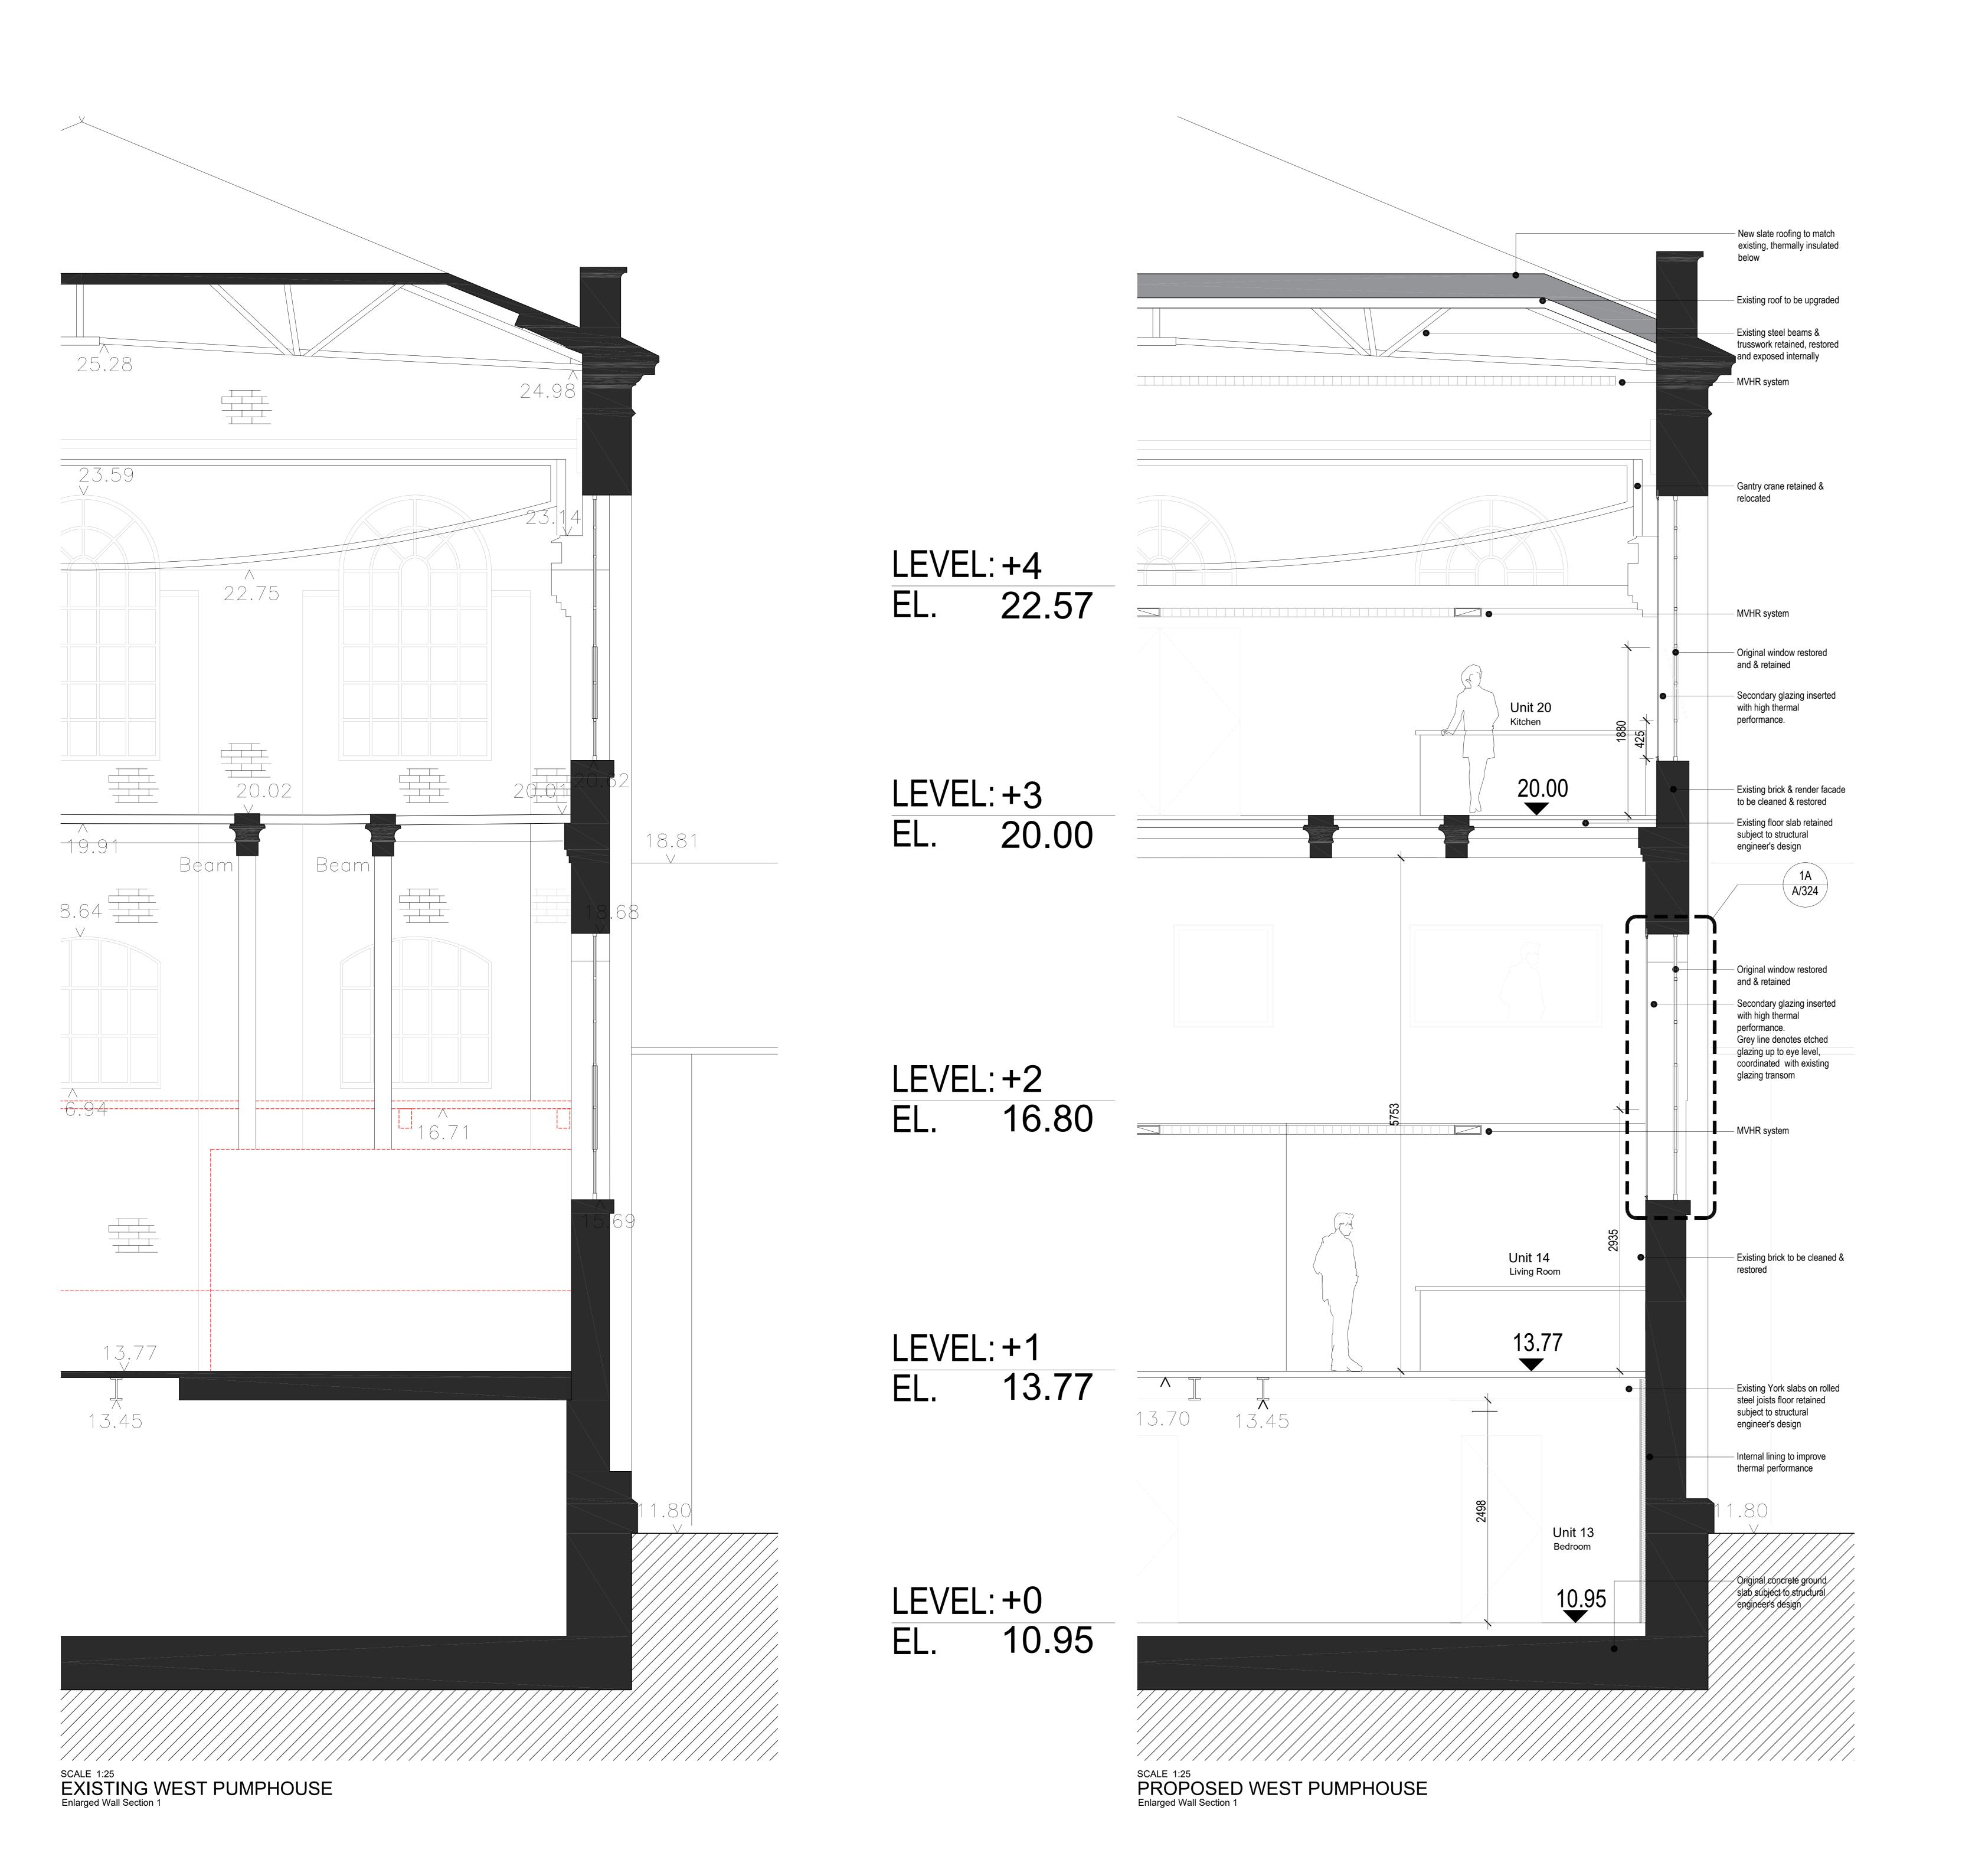

CA JF

JF JF

**REVISIONS** REV DATE DESCRIPTION - 012.09.2022 INITIAL ISSUE

A 26.05.2023 HISTORIC ENGLAND FOR COMMENT

WATERFALL PLANNING LTD

HAMPTON WATERWORKS

drawing title
EXISTING AND PROPOSED ENLARGED WALL SECTION
KARSLAKE PUMPHOUSE WEST 1

1:25 @ A1

PRELIMINARY

1685-A-P310 LOM architecture and design The Glass House 5 Sclater Street London E1 6JY UK **Phone** +44(0)20 8444 2999 **Email** mail@lom-fdp.com **Web** www.lom-architecture.com