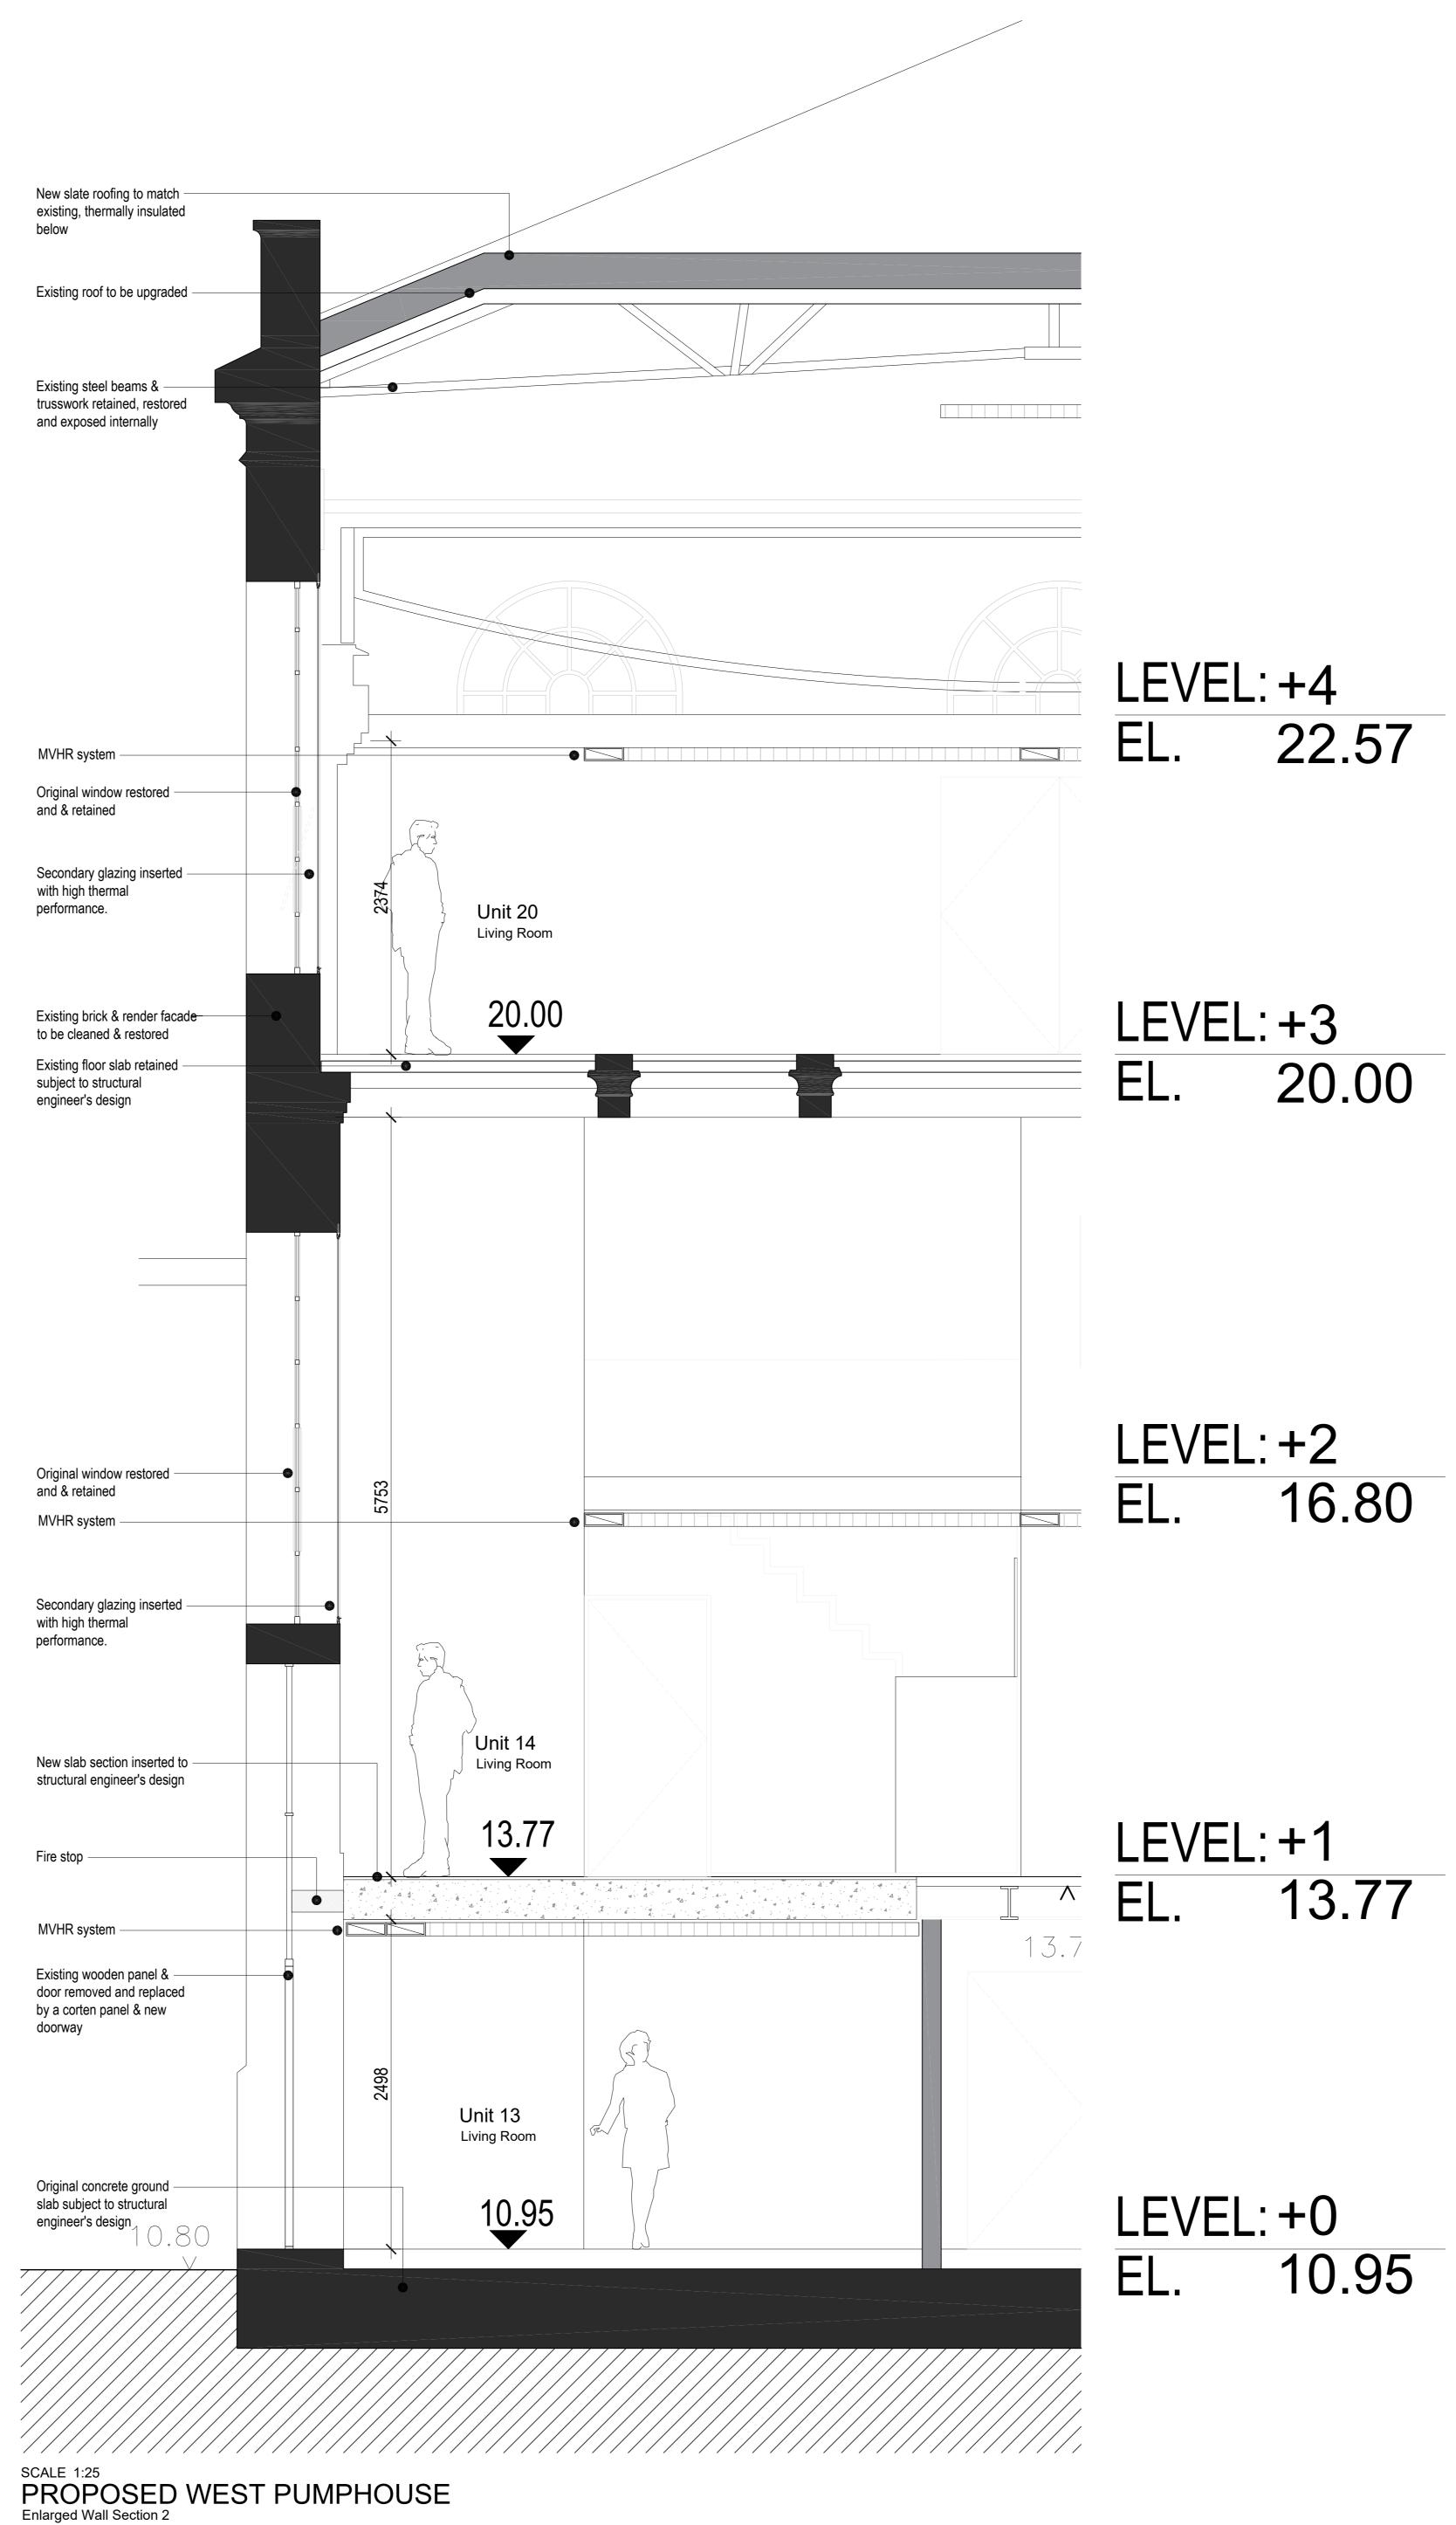

existing and proposed ENLARGED WALL SECTION 2
KARSLAKE PUMPHOUSE WEST

heet size scale A0 1:20 @ A0

tatus

PRELIMINARY

1685-A-P311

LOM architecture and design

LOM architecture and design
The Glass House 5 Sclater Street London E1 6JY UK
Phone +44(0)20 8444 2999 Email mail@lom-fdp.com
Web www.lom-architecture.com