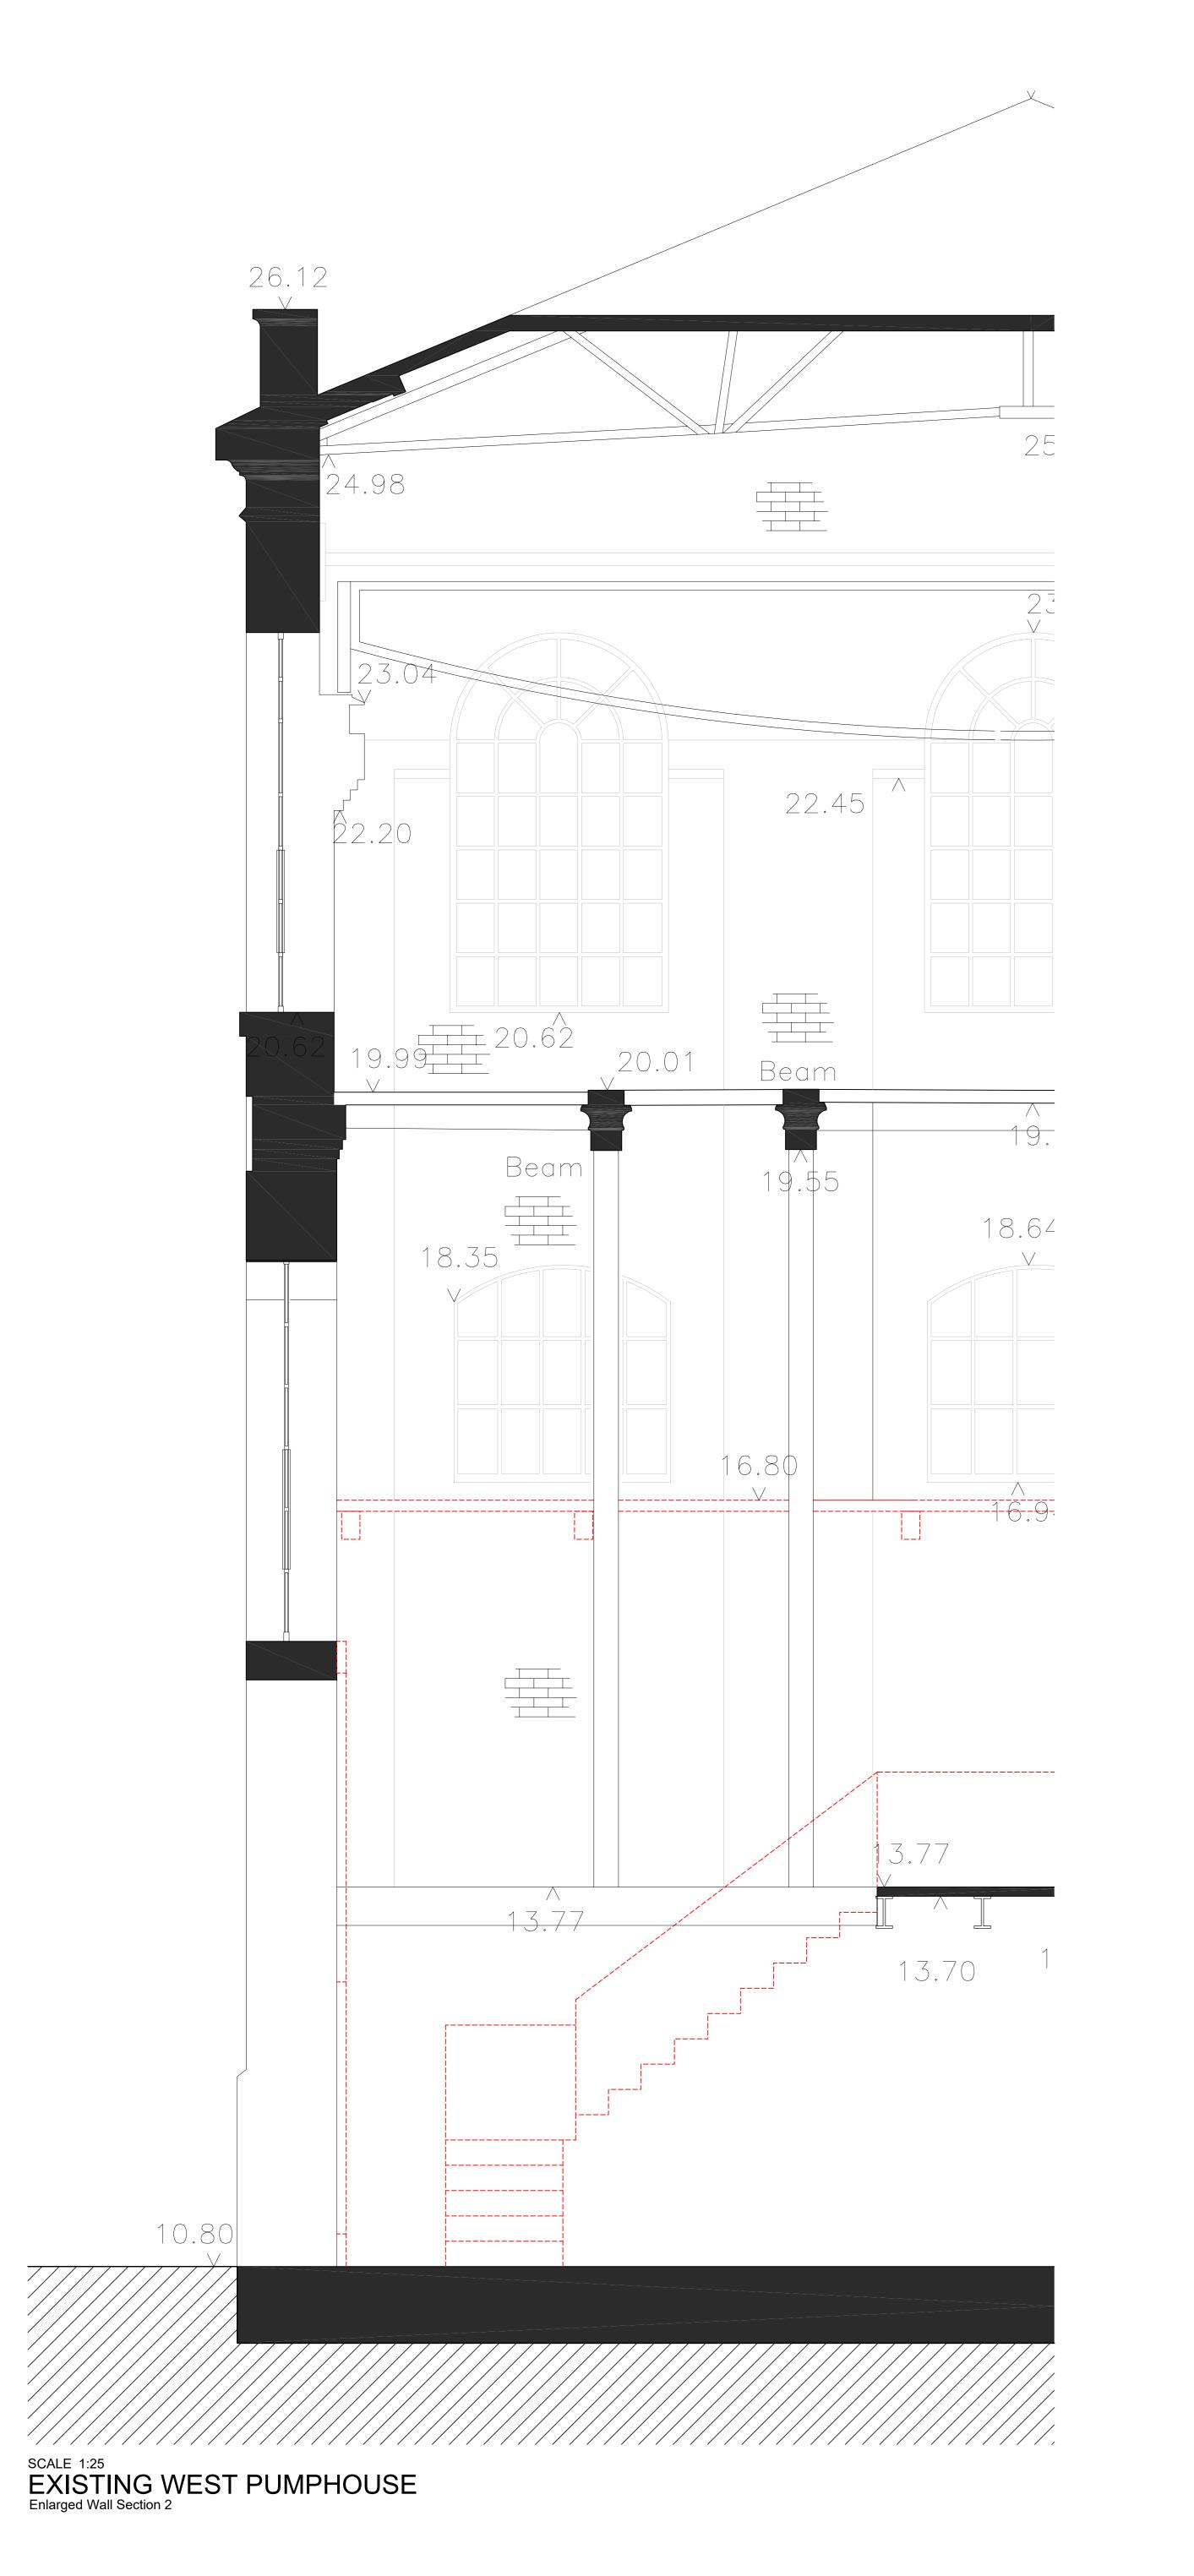

existing and proposed ENLARGED WALL SECTION 2
KARSLAKE PUMPHOUSE WEST

heet size scale A0 1:20 @ A0

tatus

PRELIMINARY

1685-A-P311

LOM architecture and design

LOM architecture and design
The Glass House 5 Sclater Street London E1 6JY UK
Phone +44(0)20 8444 2999 Email mail@lom-fdp.com
Web www.lom-architecture.com