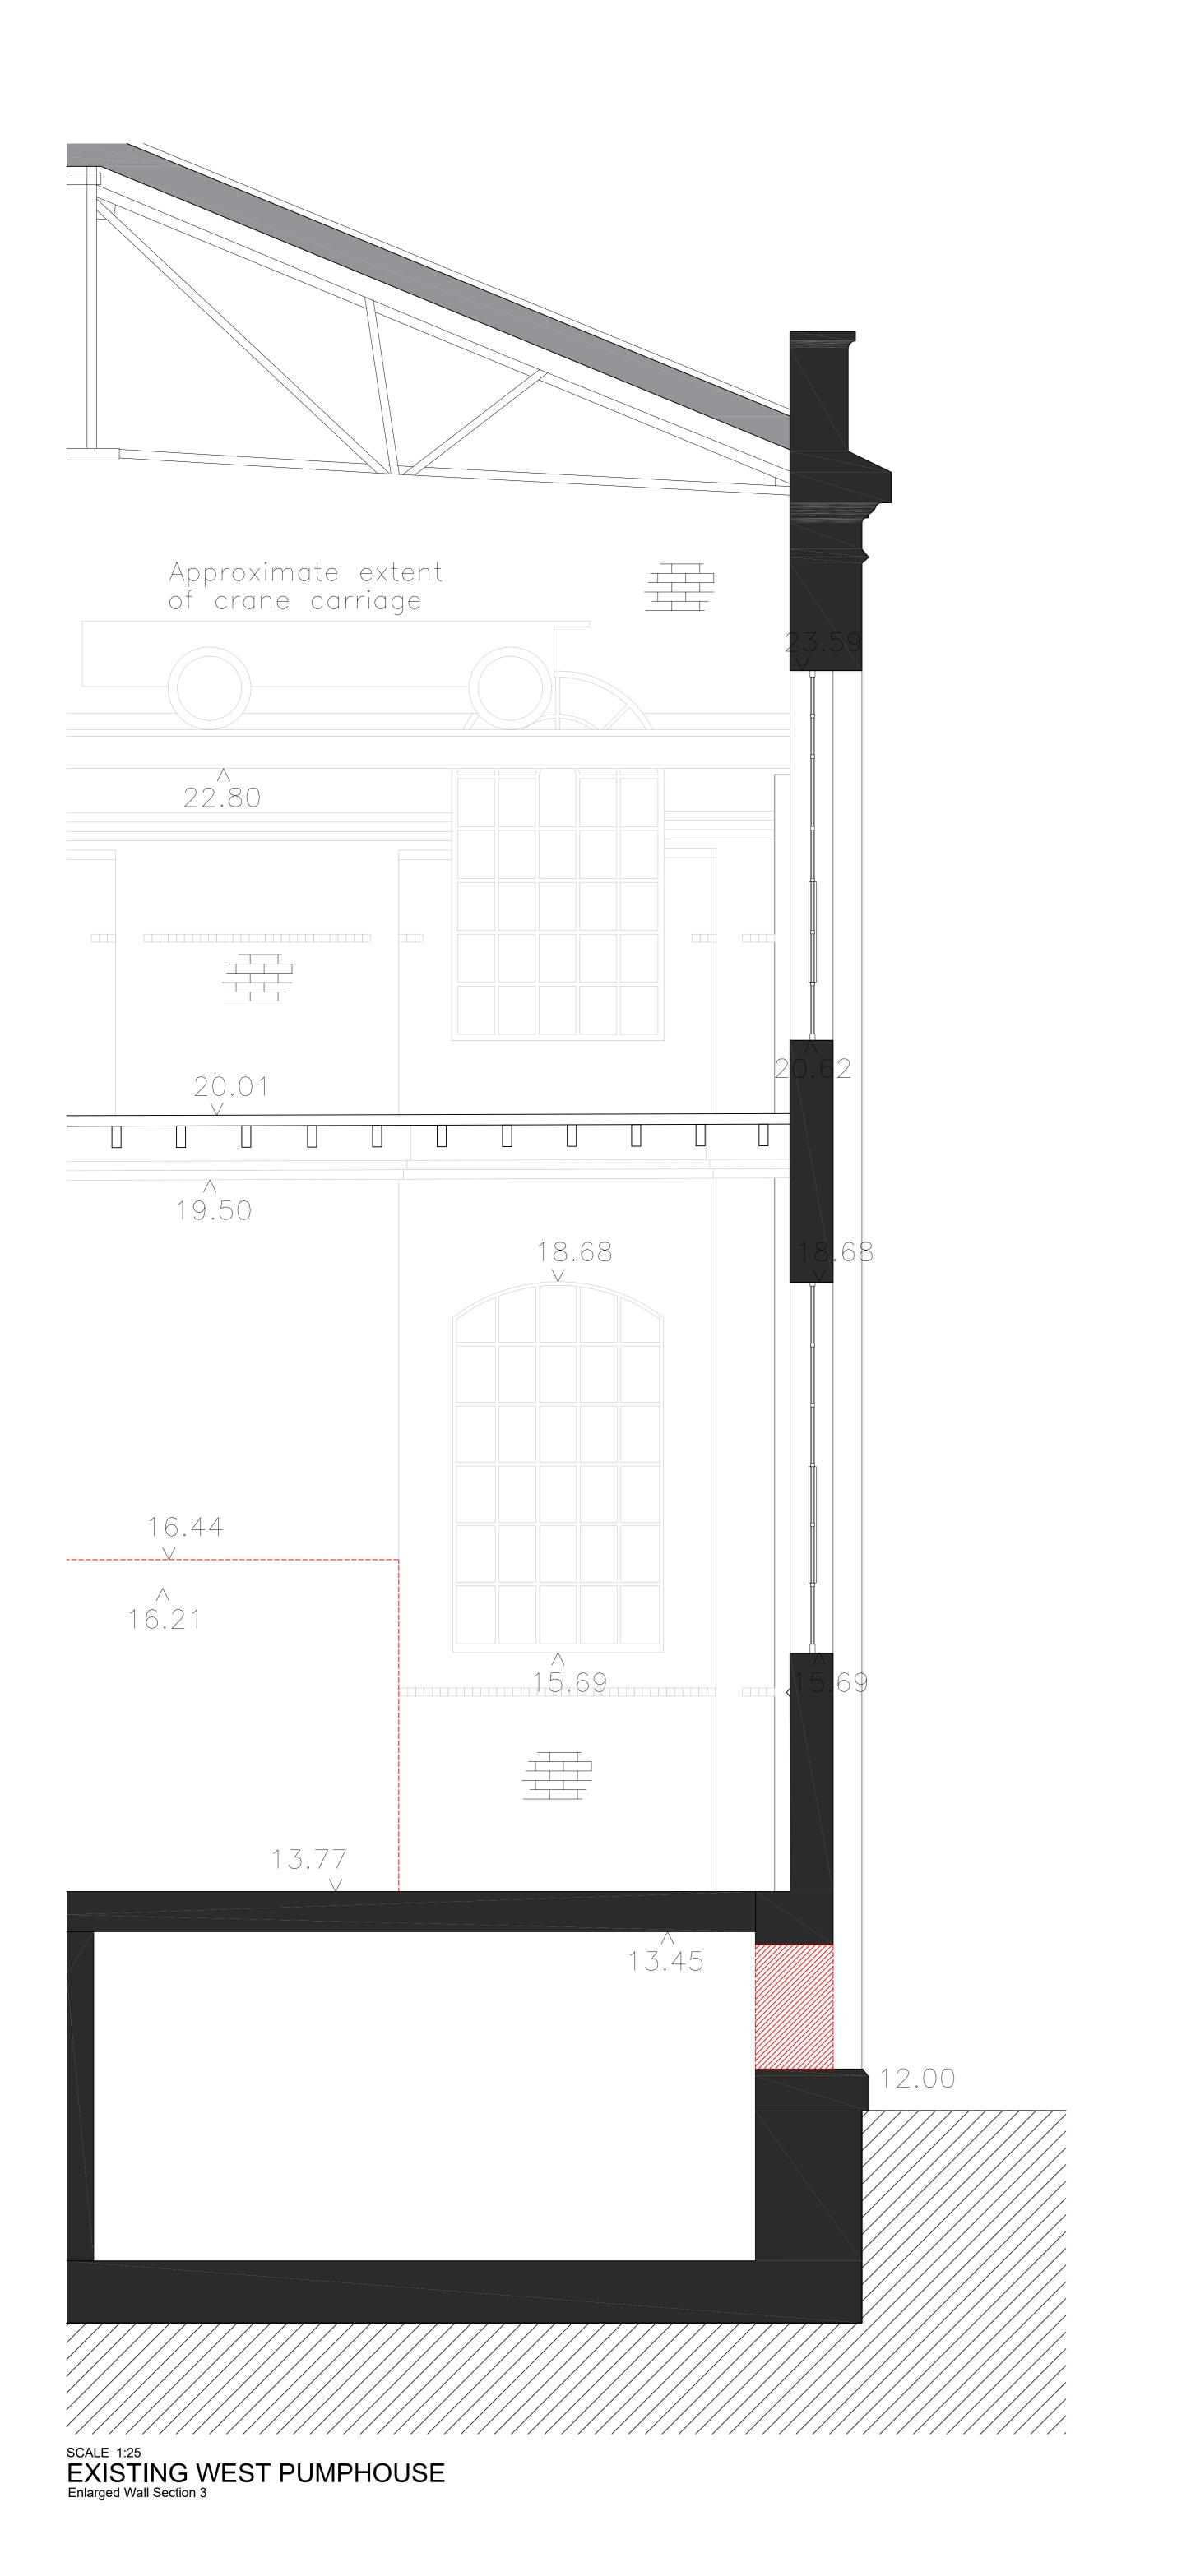

EXISTING AND PROPOSED
ENLARGED WALL SECTION 3
KARSLAKE PUMPHOUSE WEST

1:25 @ A0

tatus

PRELIMINARY

1685-A-P312 A

LOM architecture and design

The Glass House 5 Sclater Street London E1 6JY UK

Phone +44(0)20 8444 2999 Email mail@lom-fdp.com