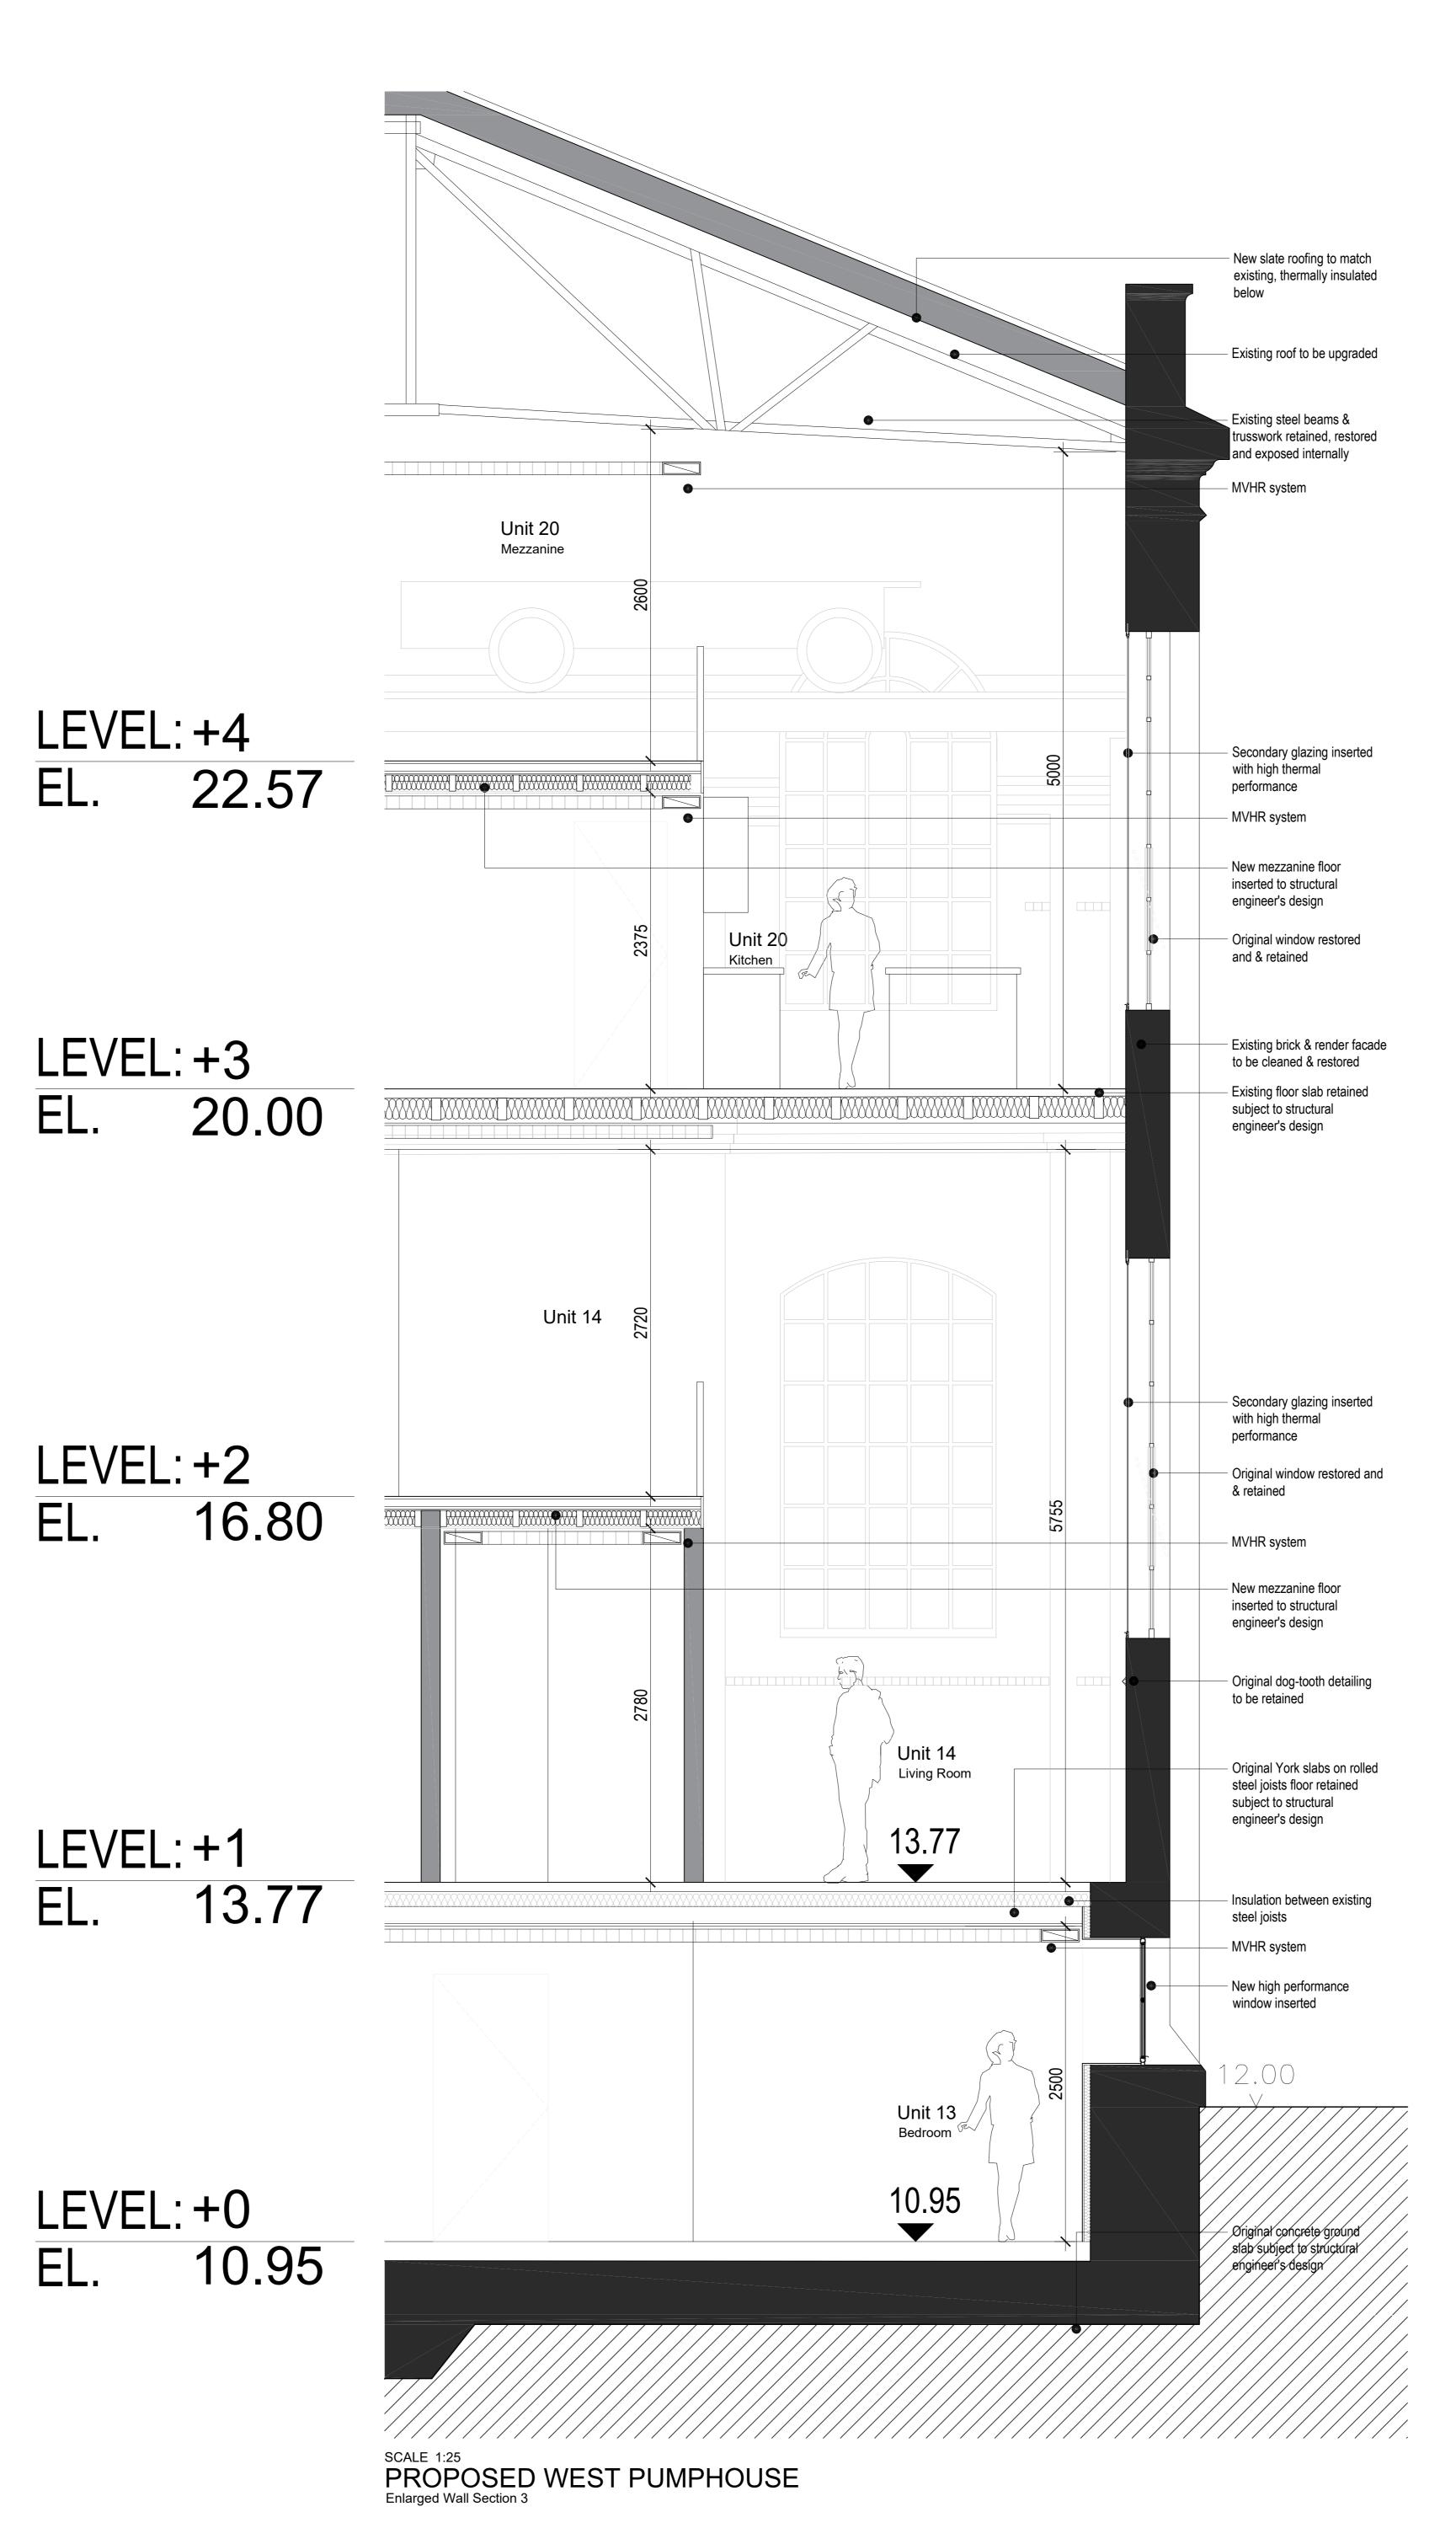

EXISTING AND PROPOSED
ENLARGED WALL SECTION 3
KARSLAKE PUMPHOUSE WEST

1:25 @ A0

tatus

PRELIMINARY

1685-A-P312 A

LOM architecture and design

The Glass House 5 Sclater Street London E1 6JY UK

Phone +44(0)20 8444 2999 Email mail@lom-fdp.com