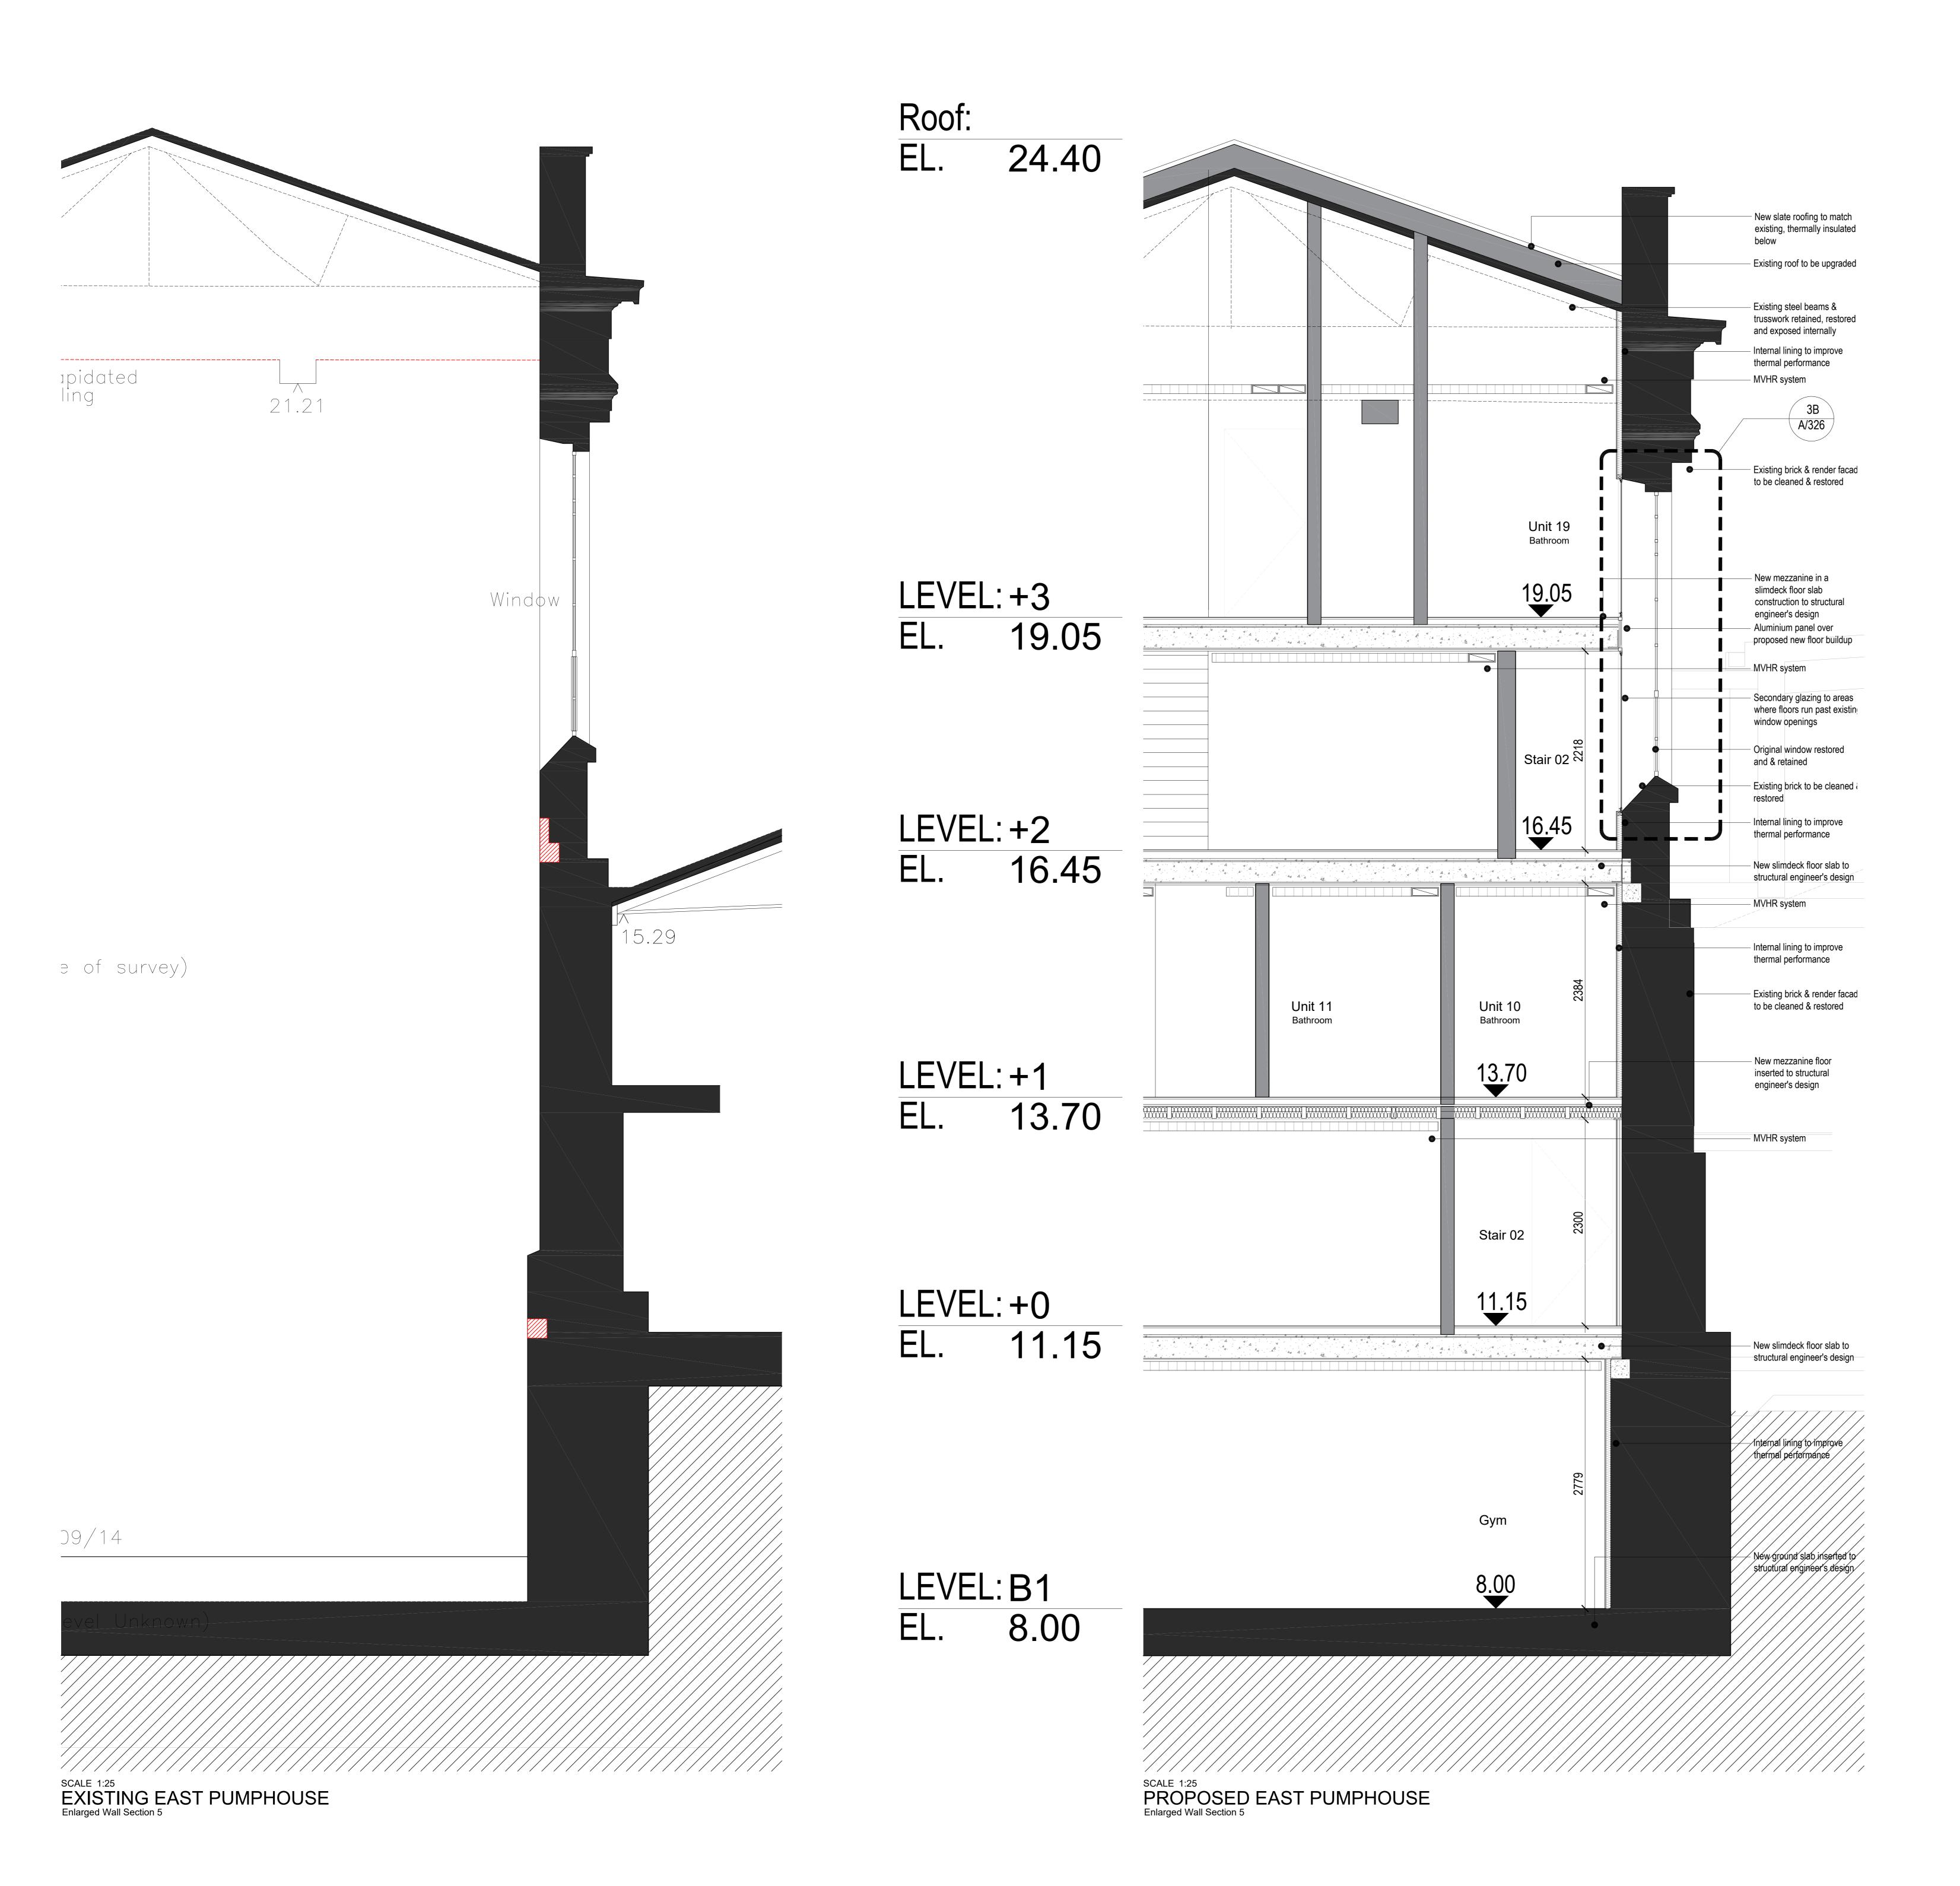

REVISIONS REV DATE DESCRIPTION - 12.09.2022 INITIAL ISSUE

A 26.05.2023 HISTORIC ENGLAND FOR COMMENT

CA JF

JF JF

WATERFALL PLANNING LTD

project
HAMPTON WATERWORKS

drawing title
EXISTING AND PROPOSED ENLARGED WALL SECTION 5 KARSLAKE PUMPHOUSE EAST