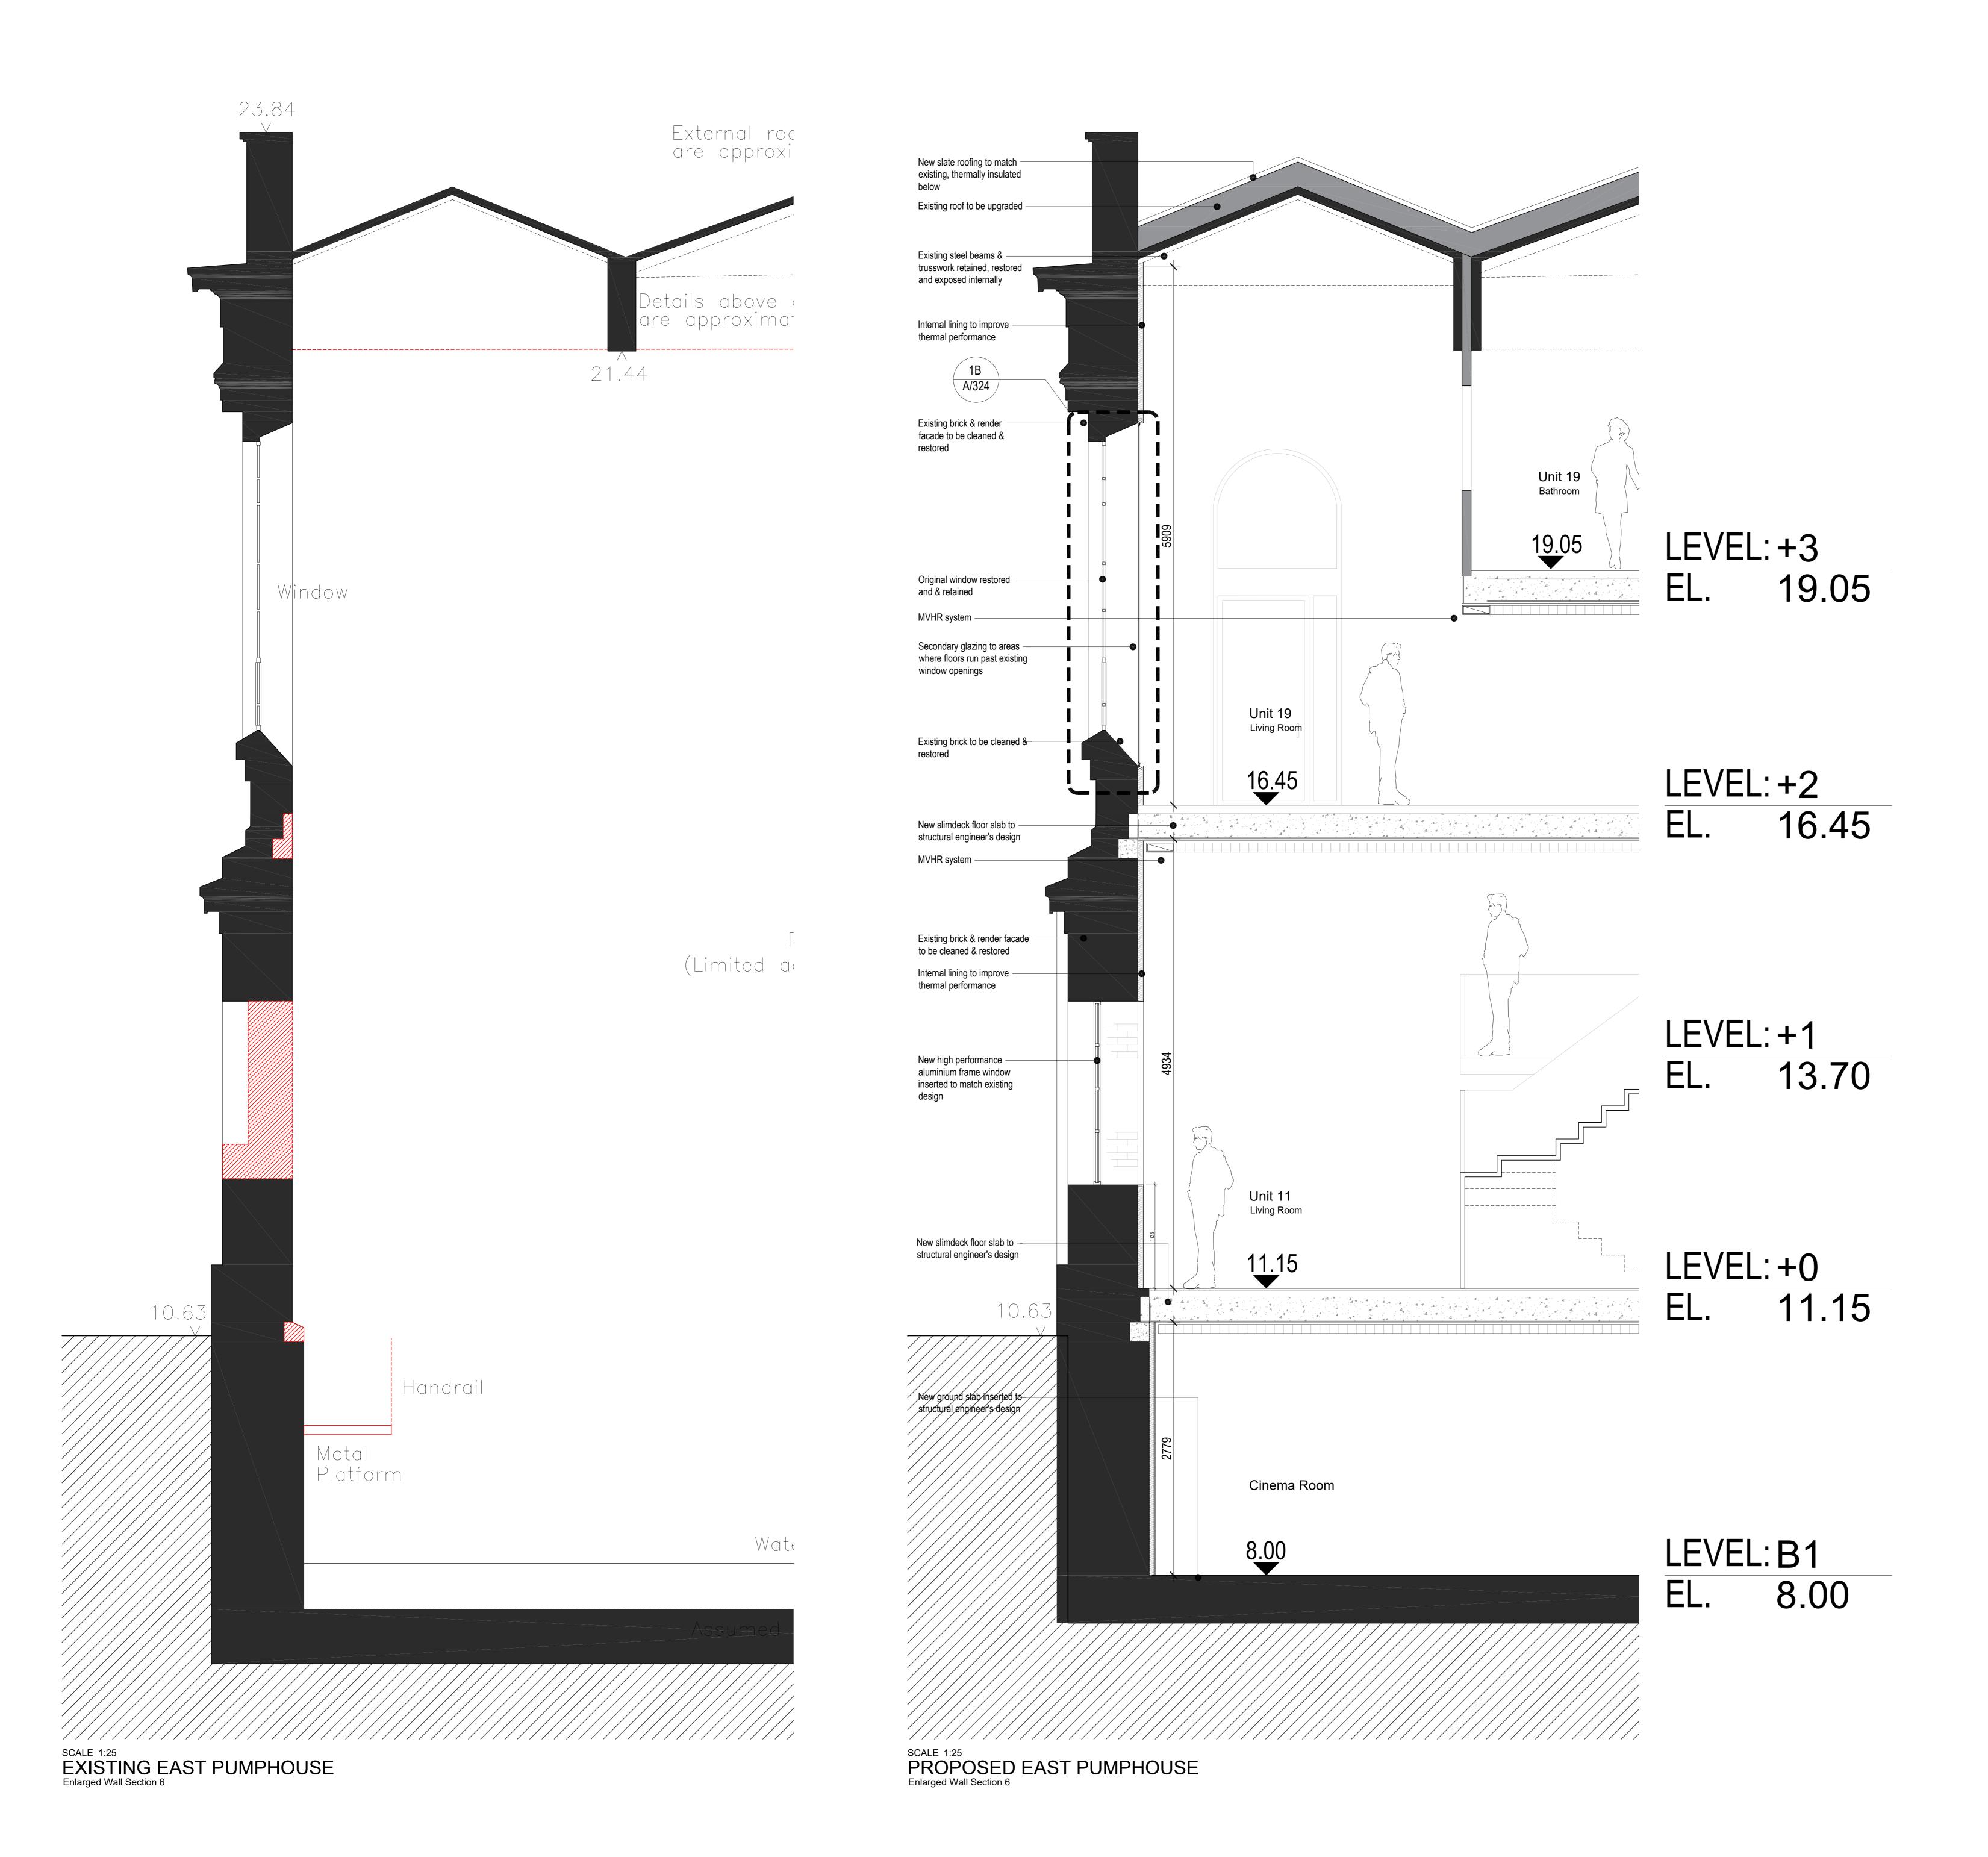

drawing title

EXISTING AND PROPOSED

ENLARGED WALL SECTION 6
KARSLAKE PUMPHOUSE EAST
sheet size scale

1:25 @ A0

us

PRELIMINARY

1685-A-P315

LOM architecture and design