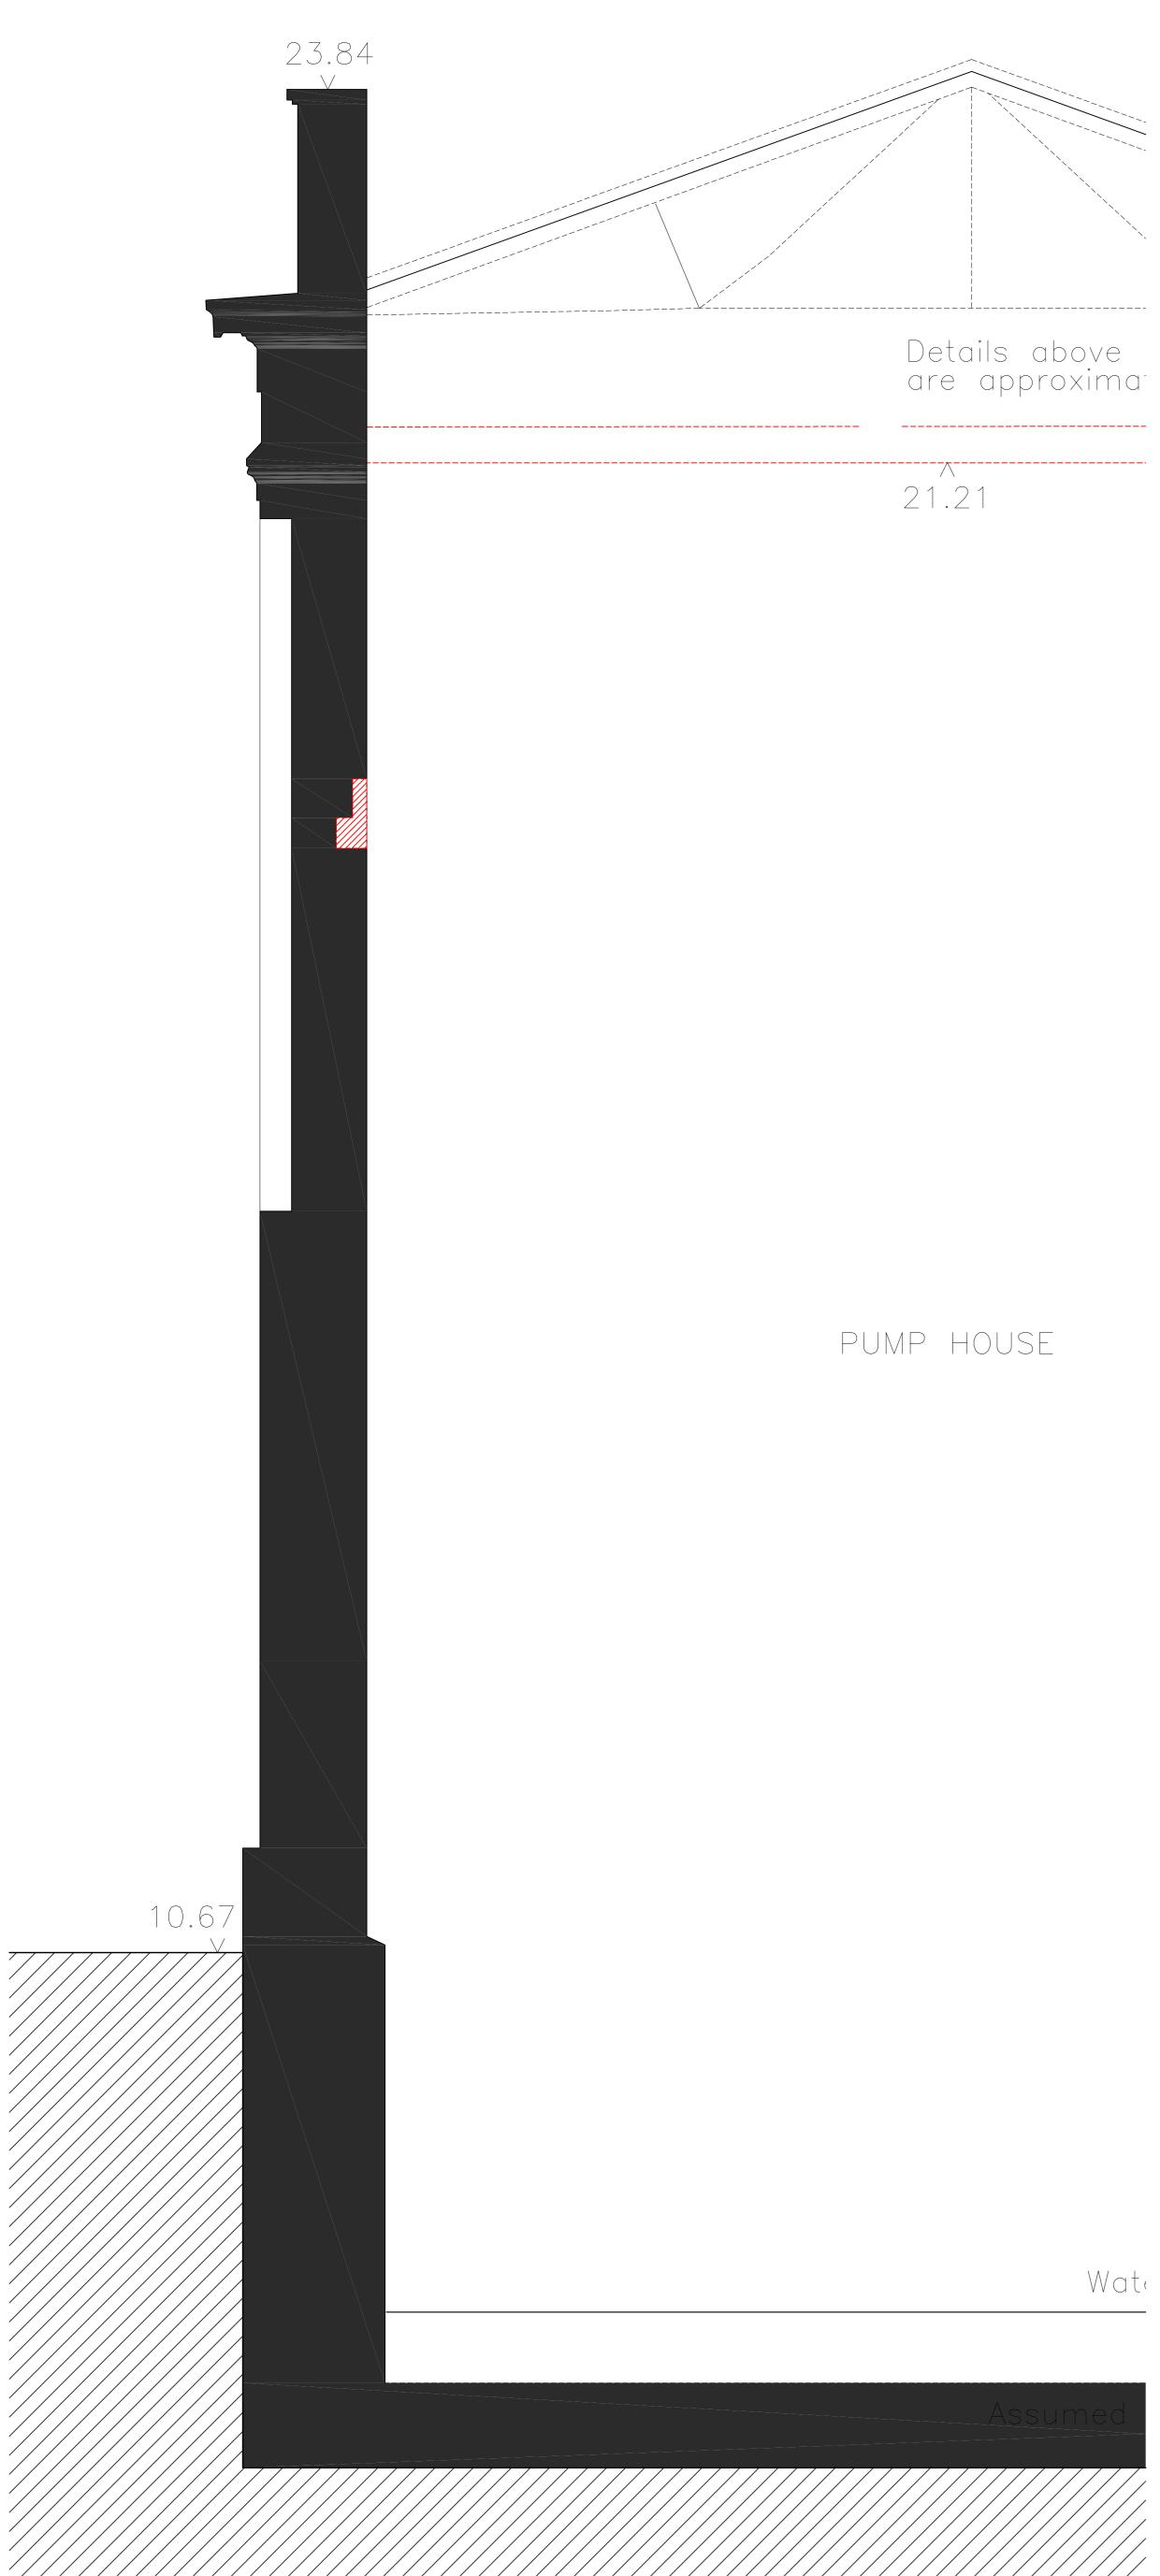

SCALE 1:25 EXISTING EAST PUMPHOUSE Enlarged Wall Section 8

## SCALE 1:25 PROPOSED EAST PUMPHOUSE Enlarged Wall Section 8



## USE OF DRAWINGS

| ON S                                                                                                                            | ITE. THIS DRA | OM THIS DRAWING. USE WRITTEN DIMENSIONS<br>WING IS BASED ON SITE INFORMATION SUPPLI<br>URACY OF EXISTING FEATURES IS NOT GUARA | ED BY THI |           |  |  |  |
|---------------------------------------------------------------------------------------------------------------------------------|---------------|--------------------------------------------------------------------------------------------------------------------------------|-----------|-----------|--|--|--|
| ANY ERROR, OMISSION OR DISCREPA