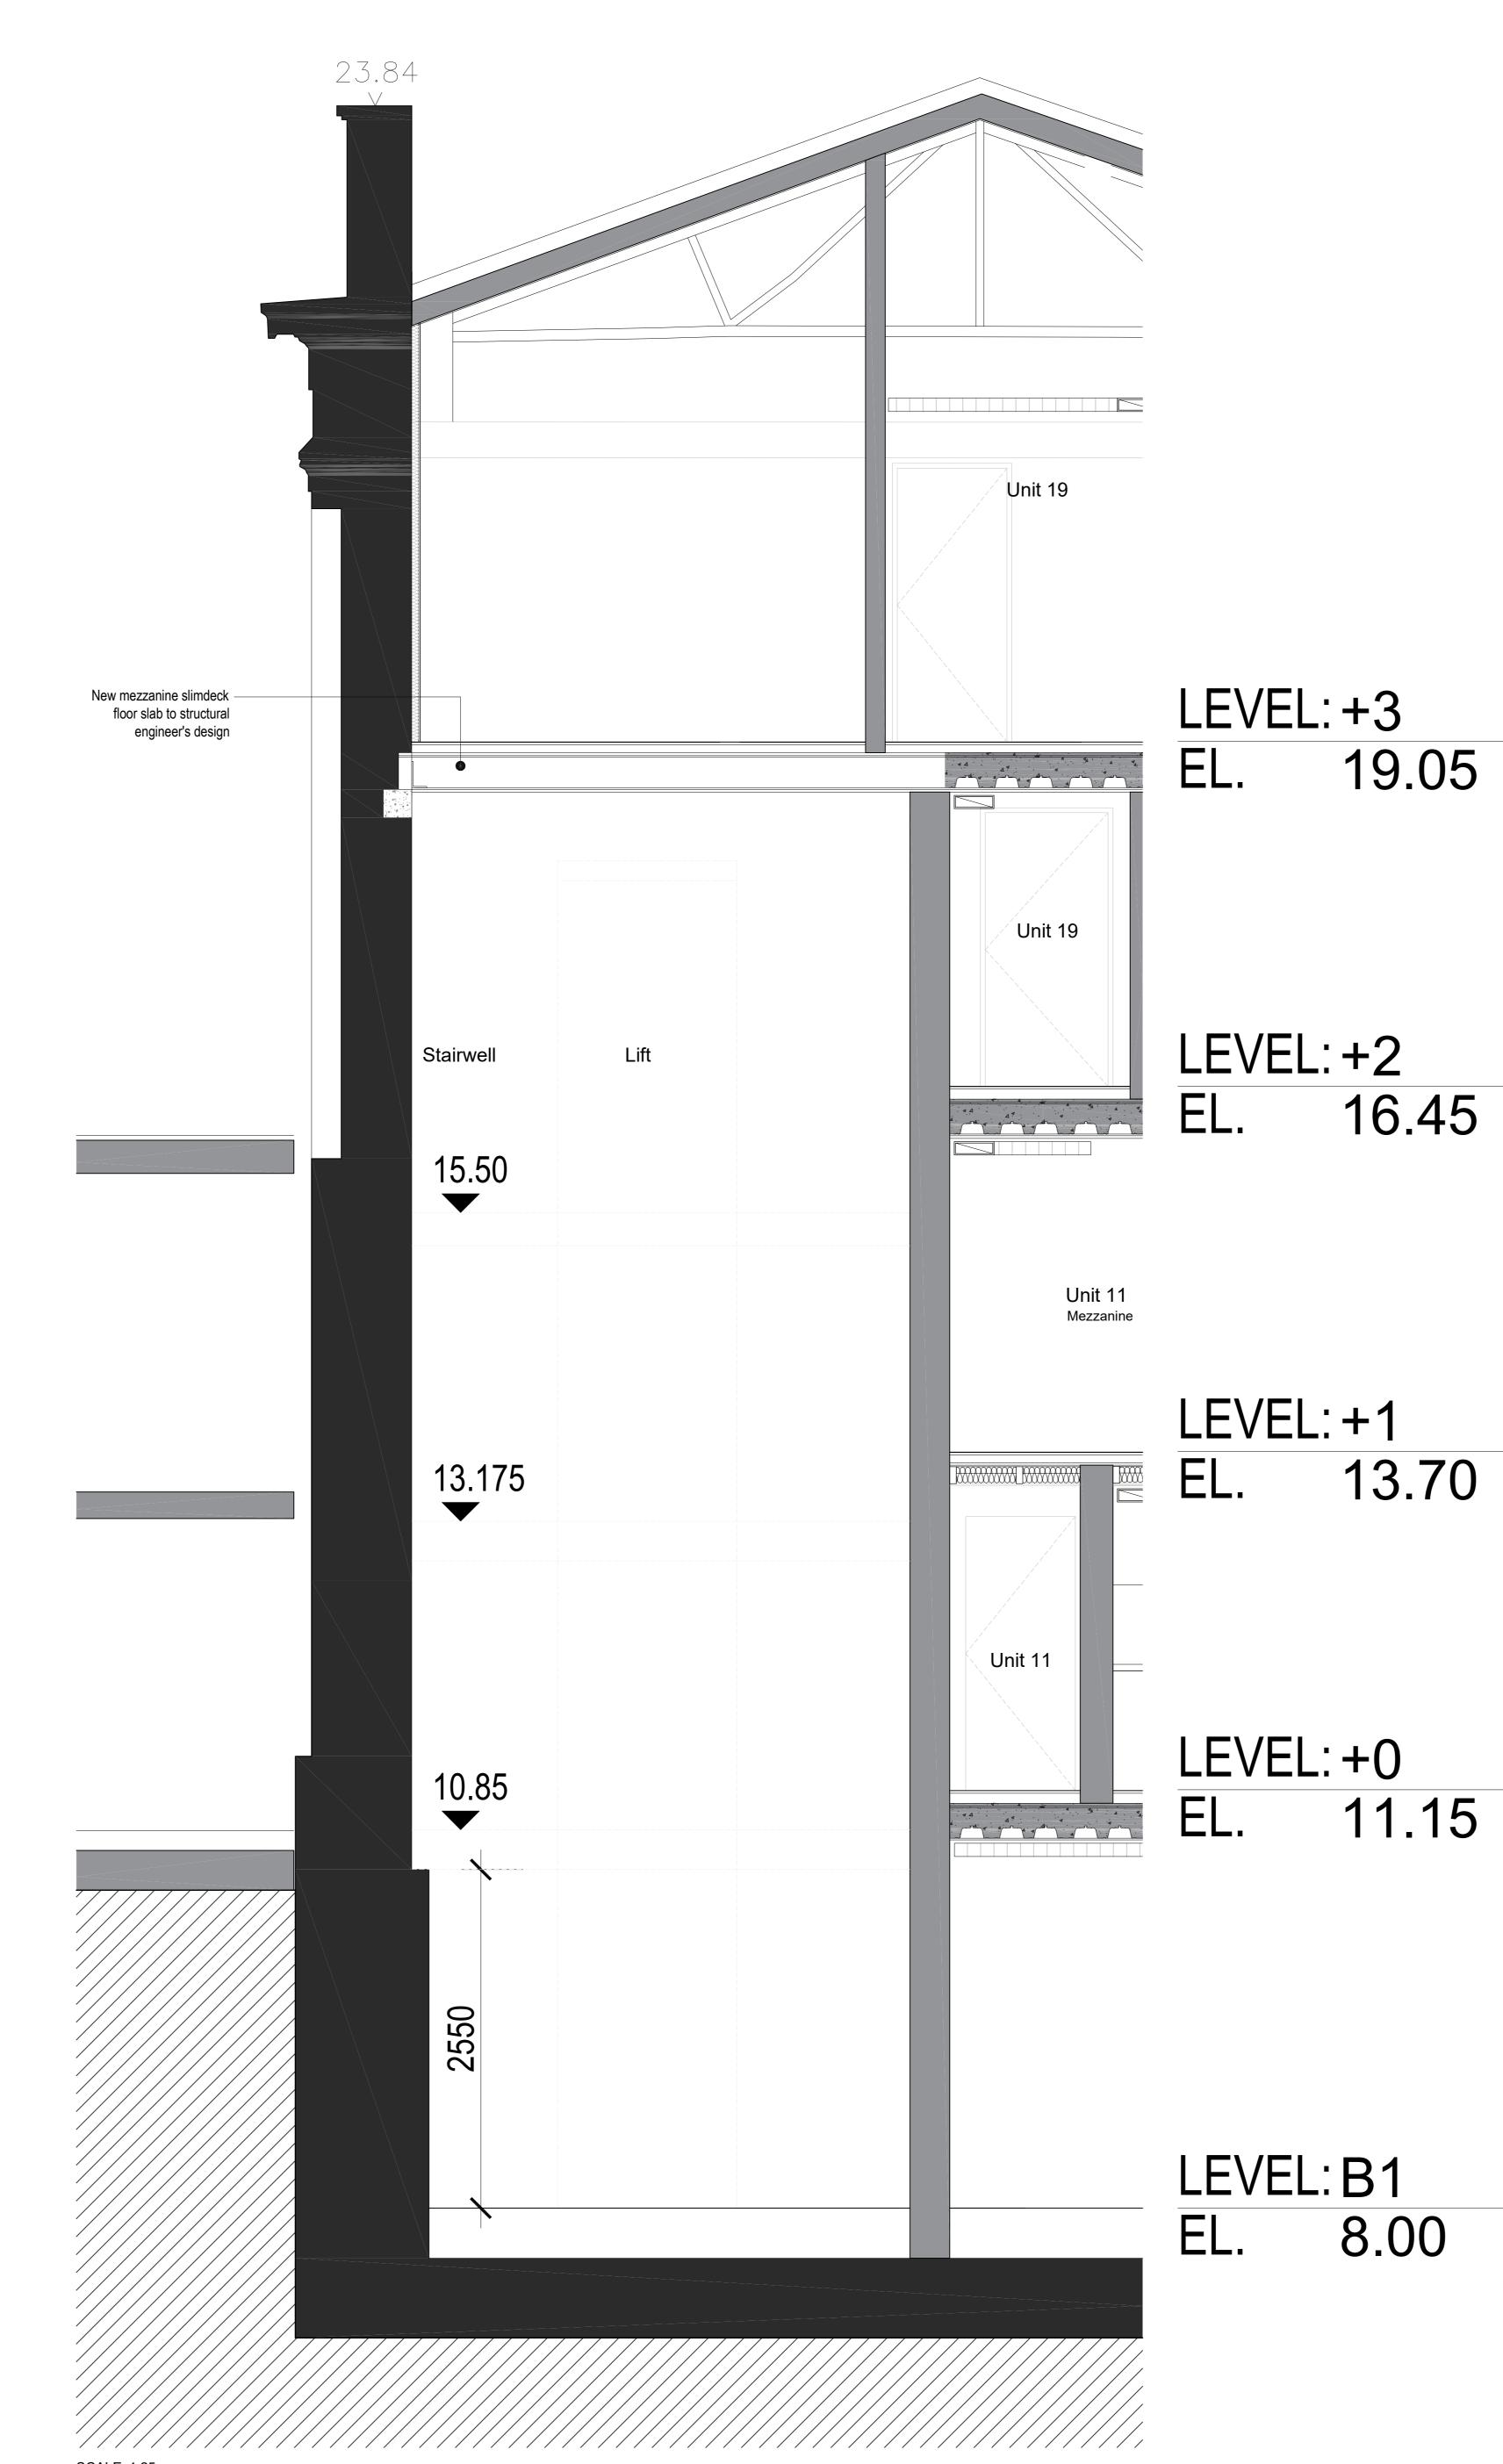

SCALE 1:25 EXISTING EAST PUMPHOUSE Enlarged Wall Section 8

## SCALE 1:25 PROPOSED EAST PUMPHOUSE Enlarged Wall Section 8



## USE OF DRAWINGS

| ON S                                                                                                                            | ITE. THIS DRA | OM THIS DRAWING. USE WRITTEN DIMENSIONS<br>WING IS BASED ON SITE INFORMATION SUPPLI<br>URACY OF EXISTING FEATURES IS NOT GUARA | ED BY THI |           |  |  |  |
|---------------------------------------------------------------------------------------------------------------------------------|---------------|--------------------------------------------------------------------------------------------------------------------------------|-----------|-----------|--|--|--|
| ANY ERROR, OMISSION OR DISCREPANCY NOTED ON OR BETWEEN DRAWINGS<br>AND OTHER DOCUMENTS MUST BE REPORTED IN WRITING IMMEDIATELY. |               |