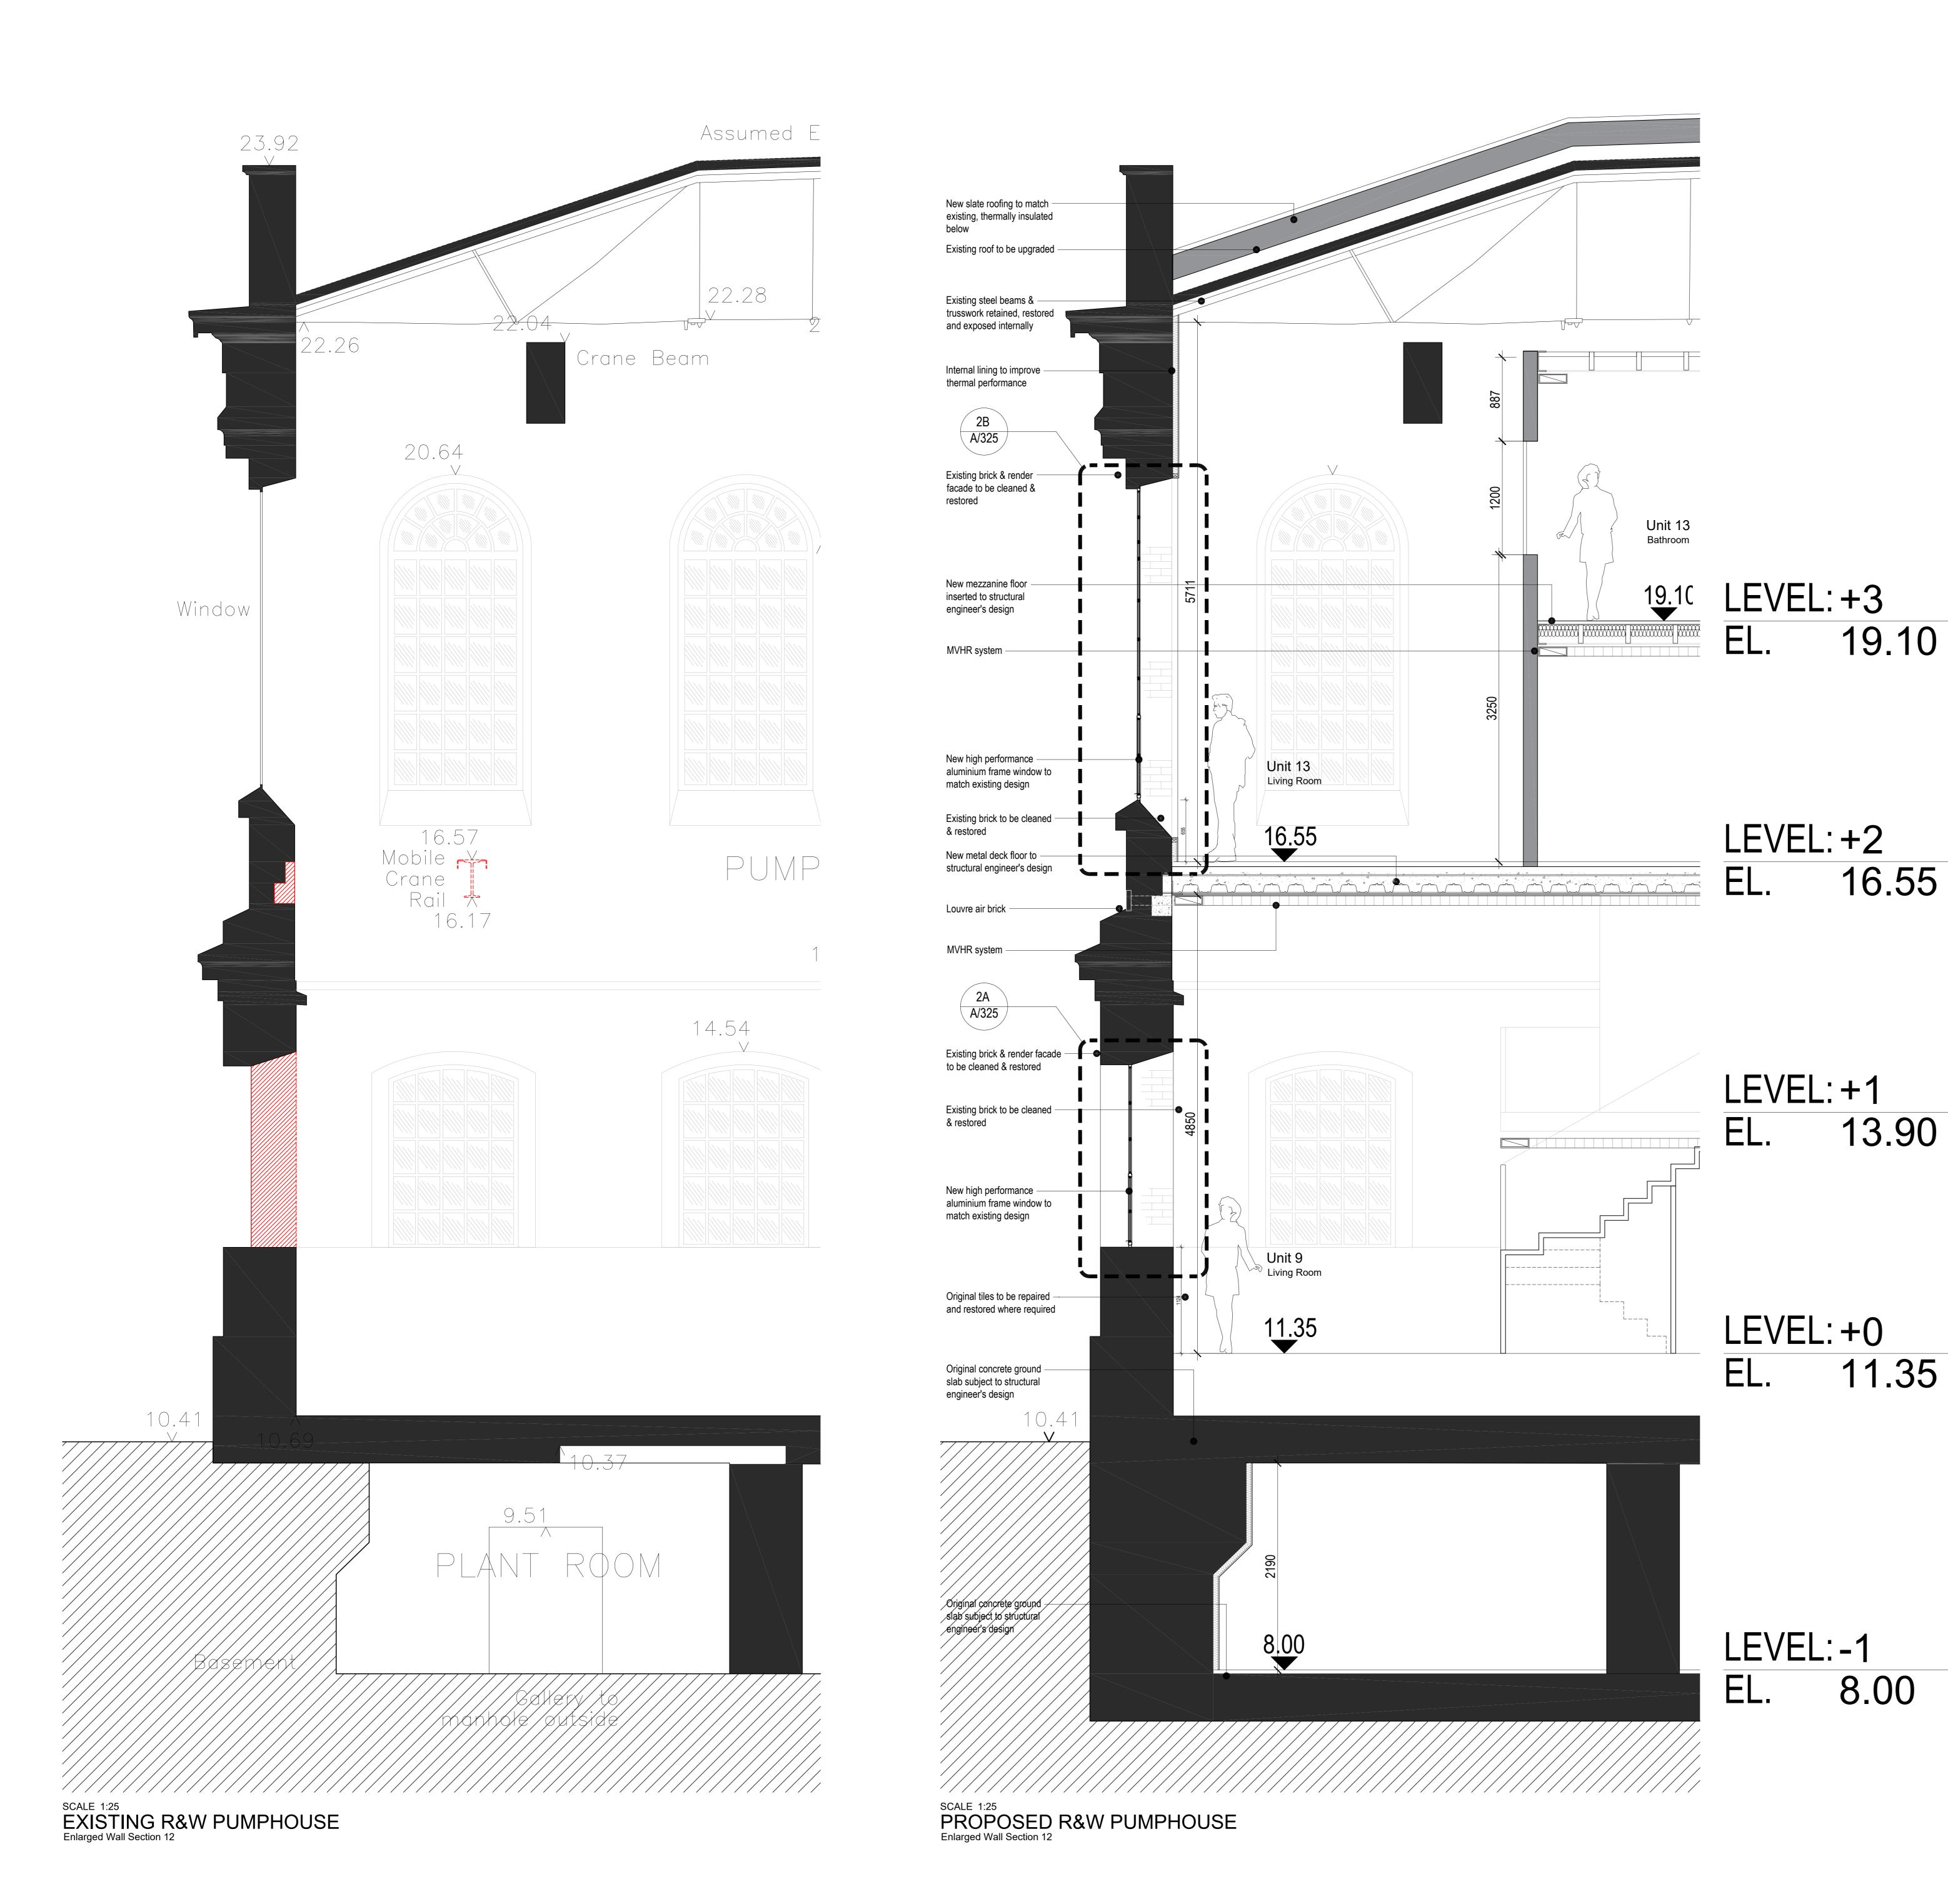

REVISIONS

REV DATE DESCRIPTION

- 12.09.2022 INITIAL ISSUE

A 26.05.2023 HISTORIC ENGLAND FOR COMMENT

JF JF

WATERFALL PLANNING LTD

project
HAMPTON WATERWORKS

EXISTING
ENLARGED WALL SECTION 12
RUSTON & WARD PUMPHOUSE

sheet size scale
A0 1:25 @ A0

PRELIMINARY

drawing no. 1685-A-P321

LOM architecture and design
The Glass House 5 Sclater Street London E1 6JY UK
Phone +44(0)20 8444 2999 Email mail@lom-fdp.com
Web www.lom-architecture.com