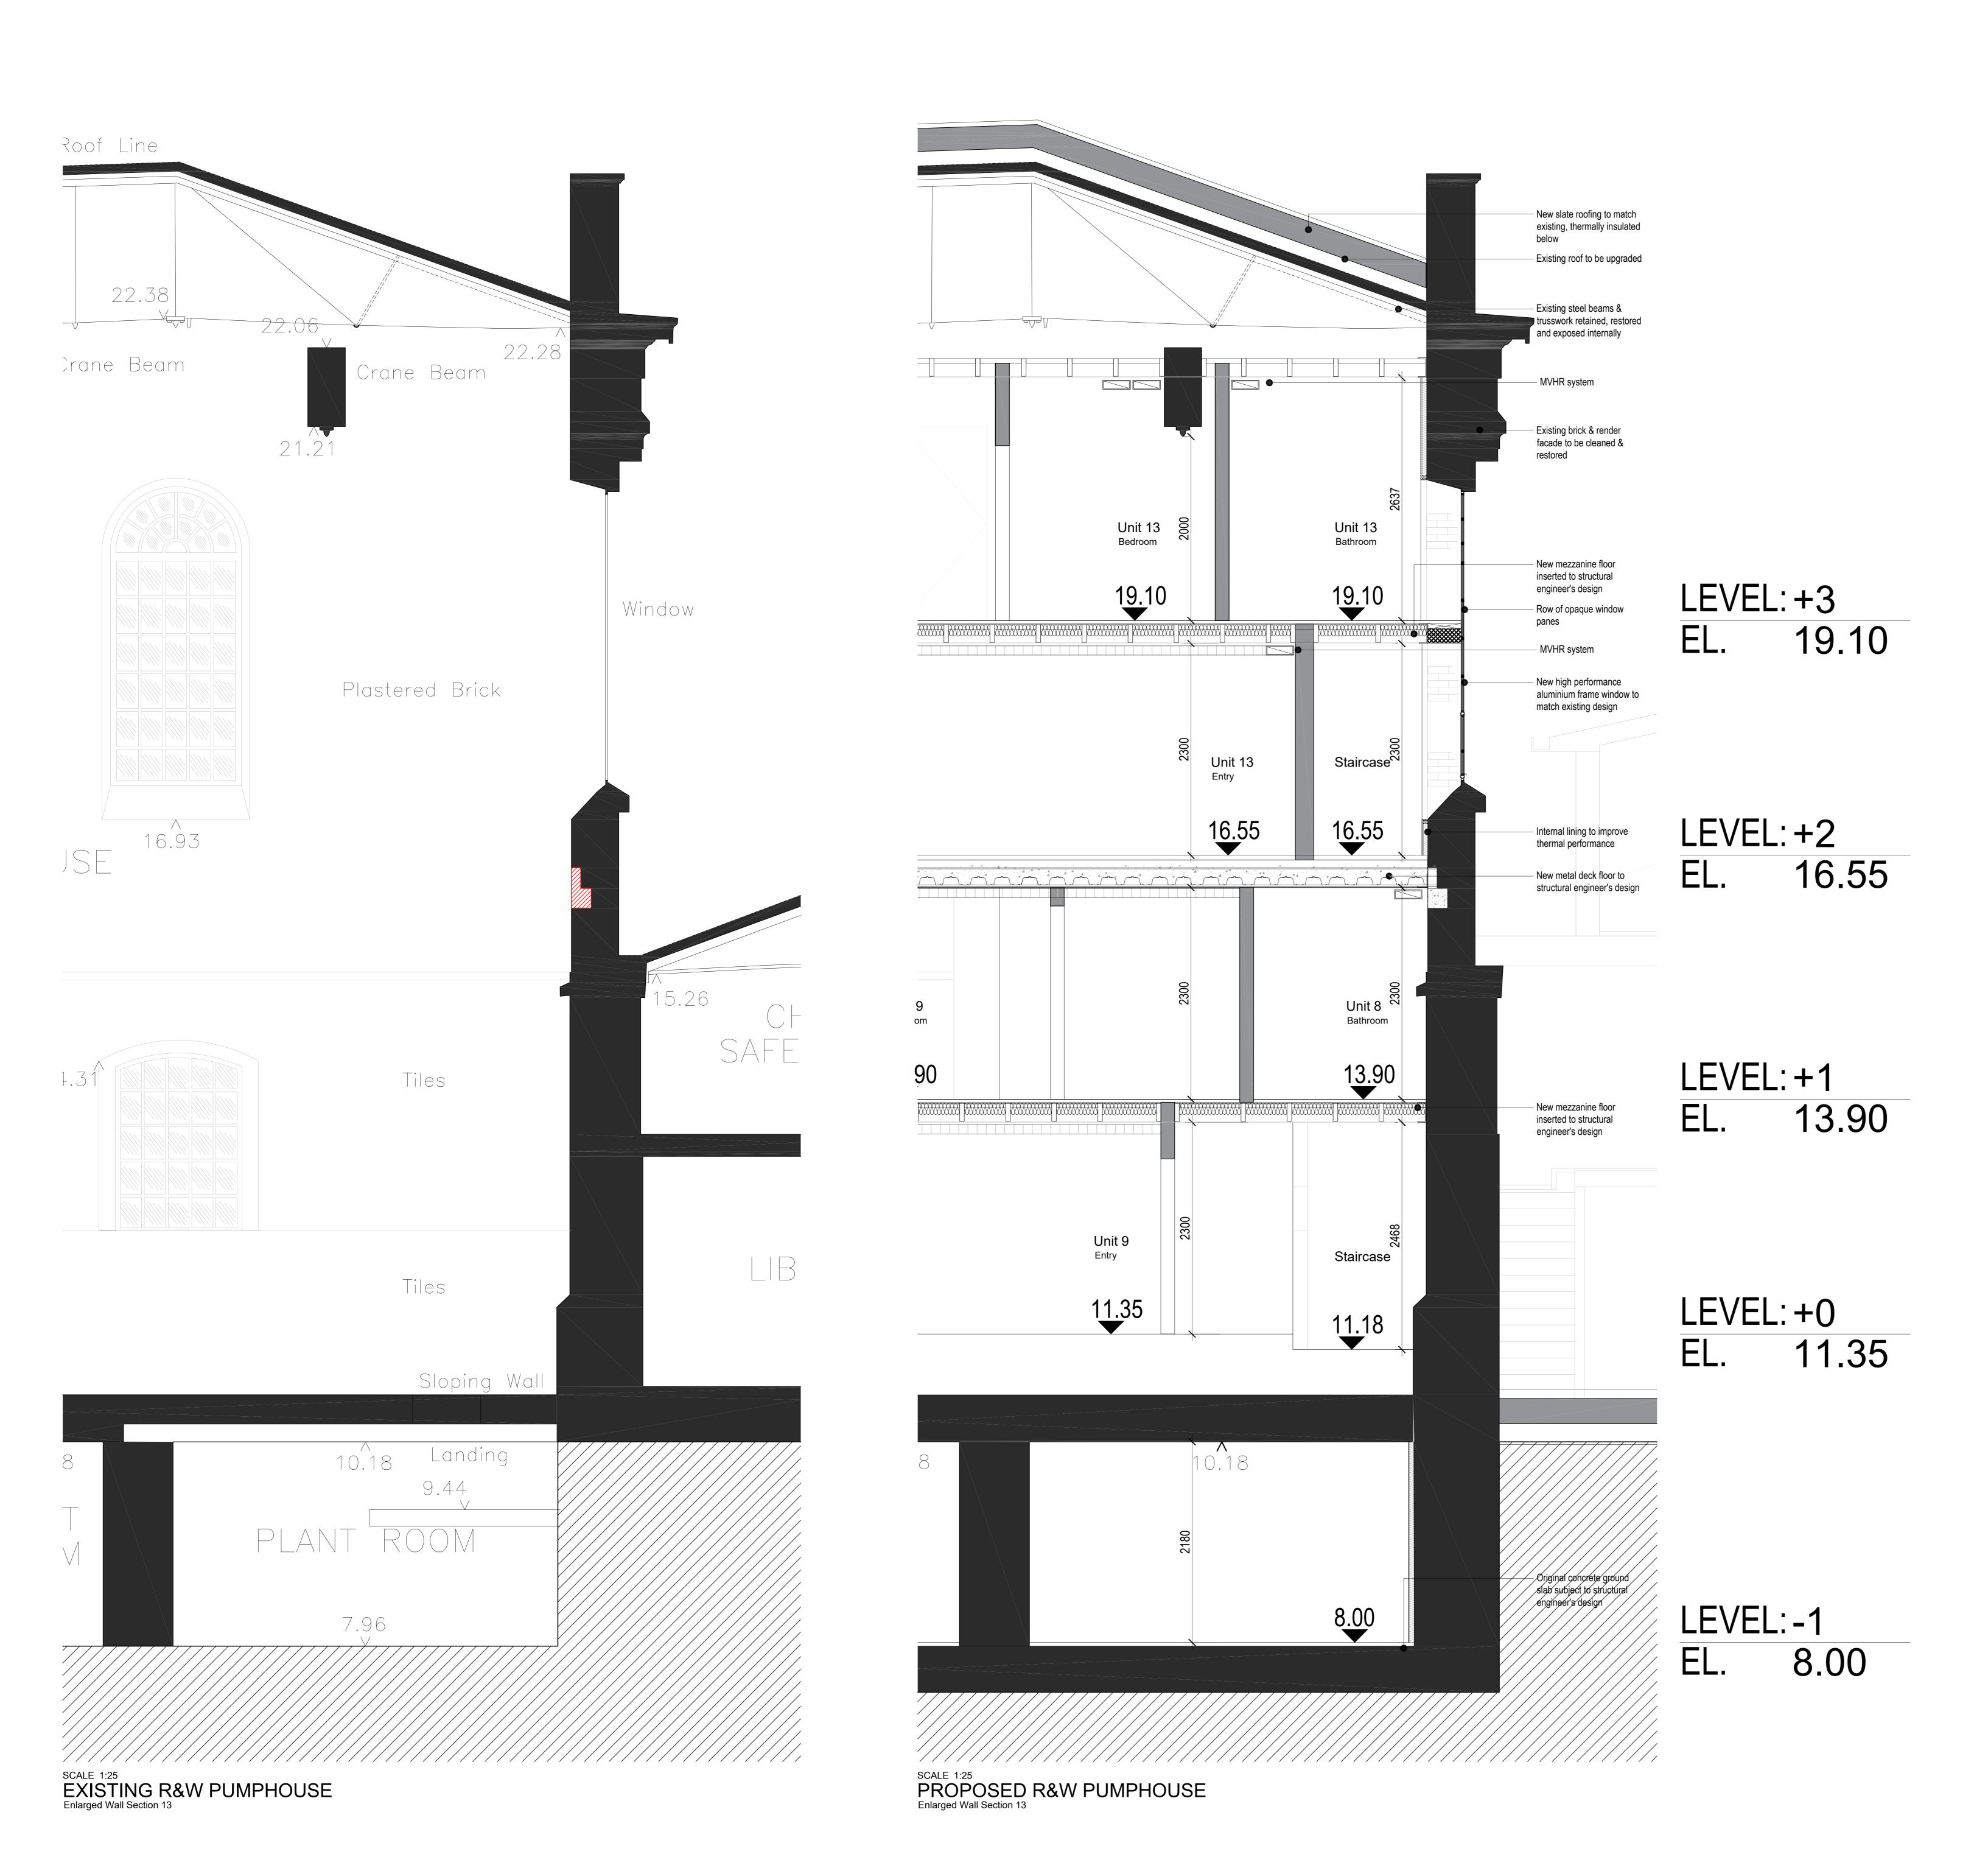

REVISIONS

REV DATE DESCRIPTION

- 12.09.2022 INITIAL ISSUE

A 26.05.2023 HISTORIC ENGLAND FOR COMMENT

JE JF

WATERFALL PLANNING LTD

HAMPTON WATERWORKS

EXISTING
ENLARGED WALL SECTION 13
RUSTON & WARD PUMPHOUSE

sheet size scale
A0 1:25 @ A0

PRELIMINARY

1685-A-P322

LOM architecture and design
The Glass House 5 Sclater Street London E1 6JY UK
Phone +44(0)20 8444 2999 Email mail@lom-fdp.com
Web www.lom-architecture.com