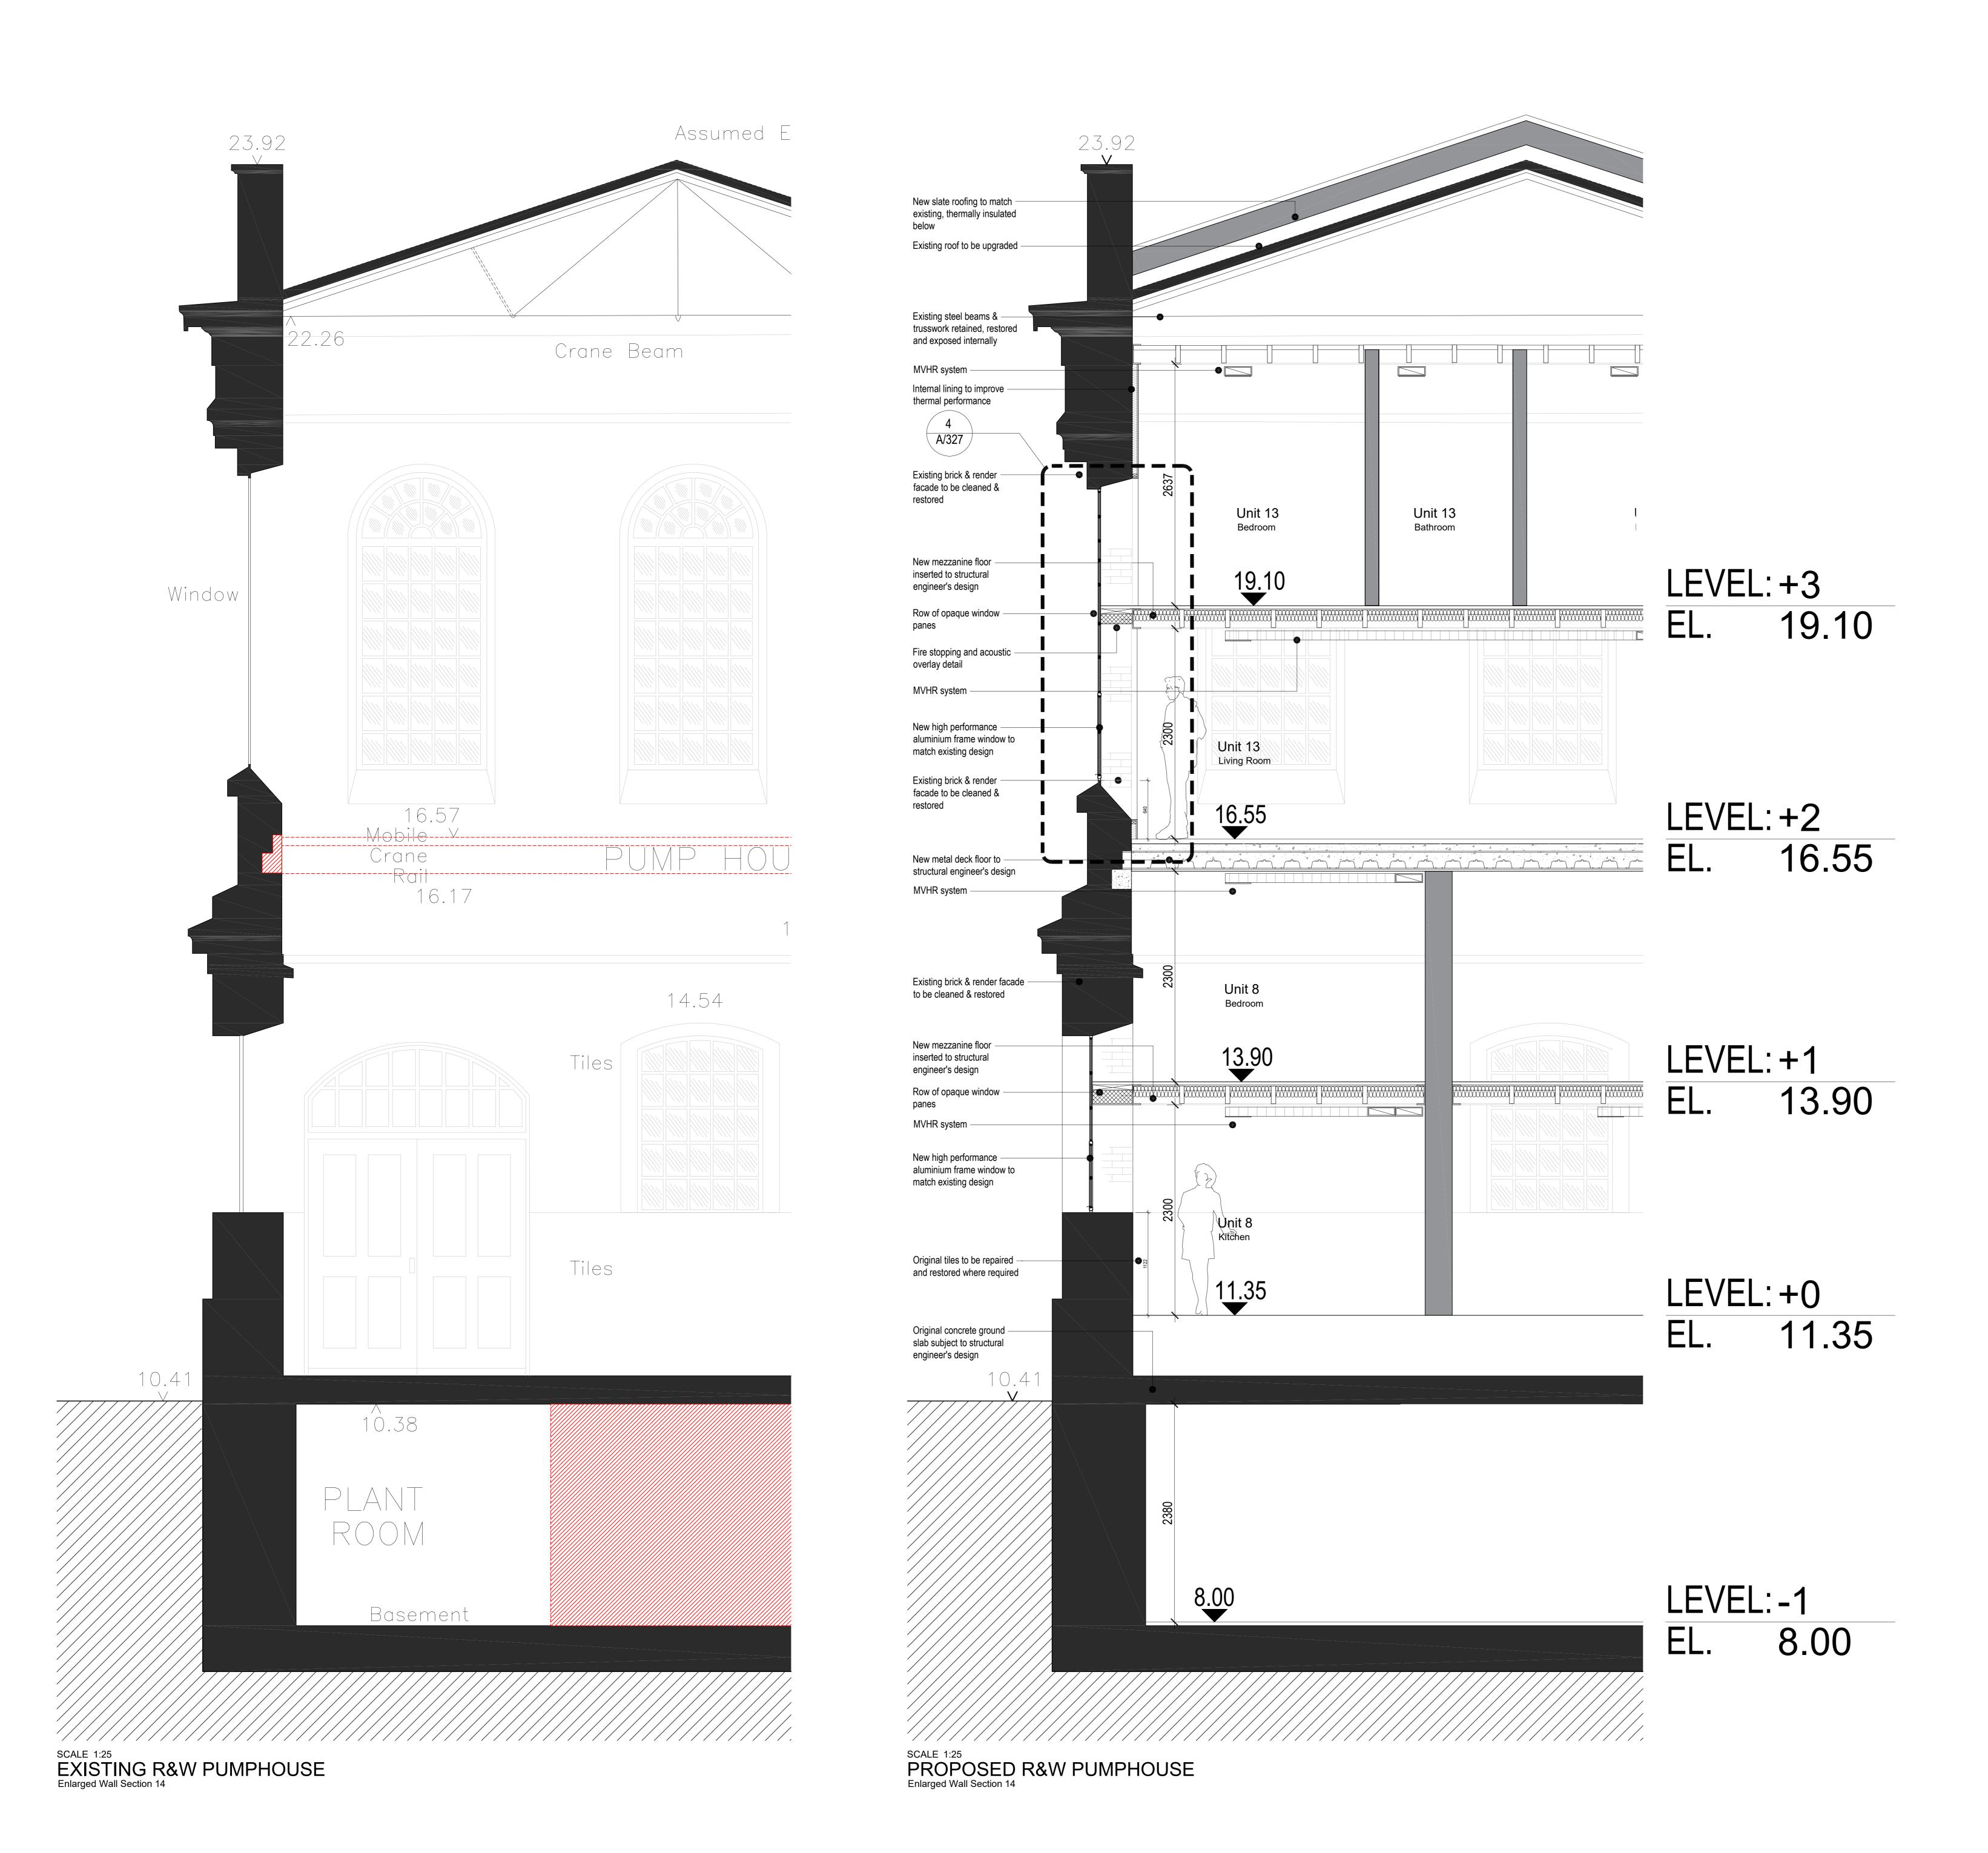

REVISIONS

REV DATE DESCRIPTION

- 12.09.2022 INITIAL ISSUE

A 26.05.2023 HISTORIC ENGLAND FOR COMMENT

JF JF

WATERFALL PLANNING LTD

HAMPTON WATERWORKS

drawing title
EXISTING
ENLARGED WALL SECTION 14
RUSTON & WARD PUMPHOUSE

sheet size scale
A0 1:25 @ A0

status PRELIMINARY

drawing no. 1685-A-P323

LOM architecture and design
The Glass House 5 Sclater Street London E1 6JY UK
Phone +44(0)20 8444 2999 Email mail@lom-fdp.com
Web www.lom-architecture.com