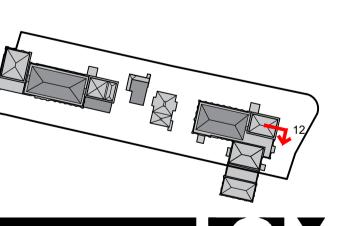

## Existing steel beams & New high performance trusswork retained, restored aluminium frame window to and exposed internally match existing design 22.26 Existing brick to be cleaned Internal lining to improve & restored thermal performance $\bigvee$ New metal deck floor to structural engineer's design Existing brick & render Existing brick to be cleaned facade to be cleaned & & restored restored Existing brick & render facade New mezzanine floor to be cleaned & restored Window inserted to structural engineer's design (P) New high performance aluminium frame window to New high performance match existing design aluminium frame window to match existing design Existing brick to be cleaned & restored Original tiles to be repaired and restored where required $\mathbb{M}$ New metal deck floor to structural engineer's design Original concrete ground slab subject to structural Existing brick to be cleaned & restored engineer's design 10.41 10.41 SCALE 1:20 SCALE 1:20 SCALE 1:20 SCALE 1:20 PROPOSED R&W PUMPHOUSE - DETAIL 2A ENLARGED WALL SECTION 12 - NEW WINDOW - NO WALL LINING EXISTING R&W PUMPHOUSE ENLARGED WALL SECTION 12 EXISTING R&W PUMPHOUSE ENLARGED WALL SECTION 12 PROPOSED R&W PUMPHOUSE - DETAIL 2B ENLARGED WALL SECTION 12 - NEW WINDOW - WITH WALL LINING

**REVISIONS** 

REV DATE DESCRIPTION - 12.09.2022 INITIAL ISSUE CA JF A 06.10.2022 GENERAL UPDATE LW JF

WATERFALL

HAMPTON WATERWORKS

EXISTING AND PROPOSED **ENLARGED WALL SECTIONS** WINDOW CONDITION - TYPE 01