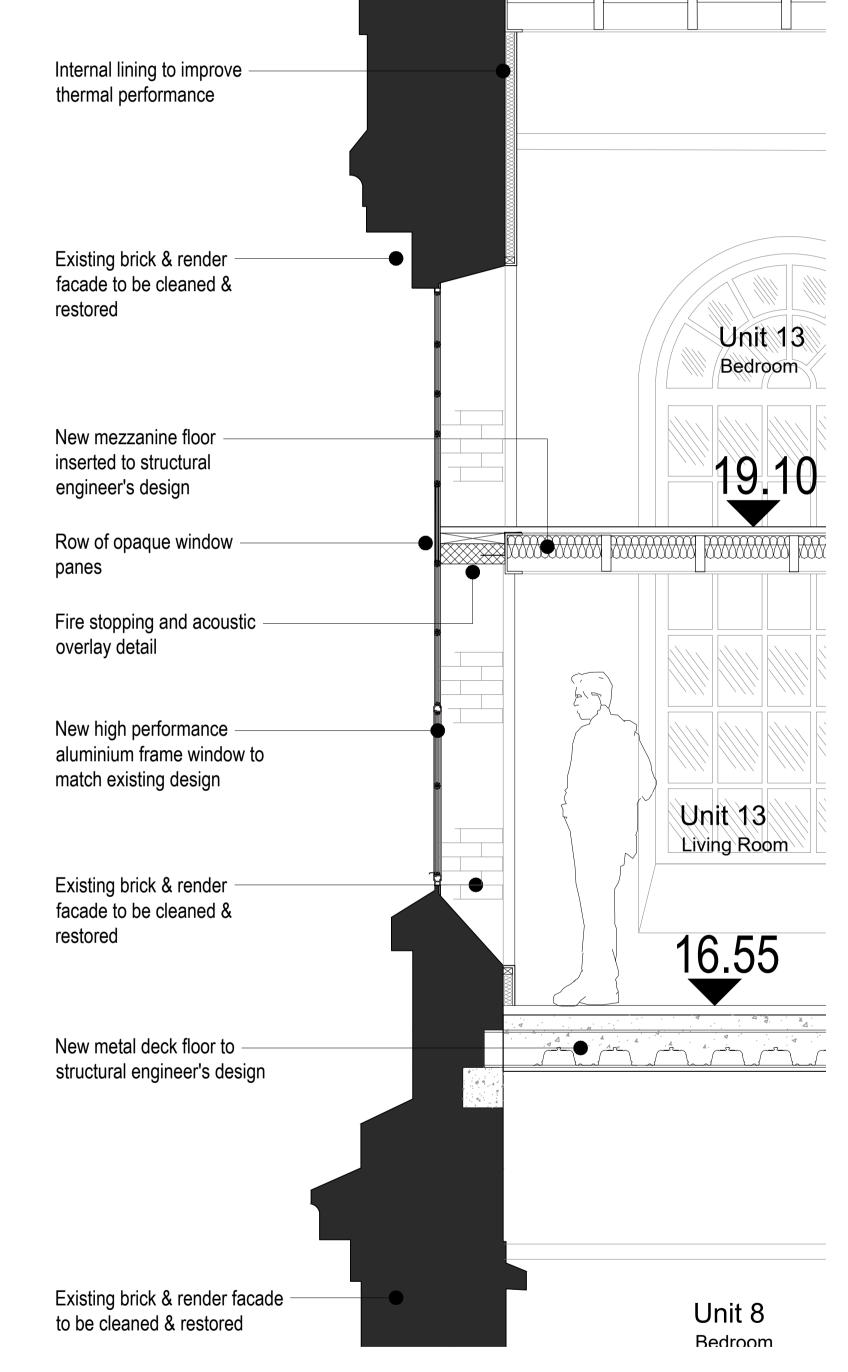

## Window

SCALE 1:20

EXISTING EAST PUMPHOUSE
ENLARGED WALL SECTION 14

Existing steel beams &

and exposed internally

trusswork retained, restored

SCALE 1:20 PROPOSED EAST PUMPHOUSE - DETAIL 4
ENLARGED WALL SECTION 14 - FLOOR / WINDOW WITH SECONDARY GLAZING - WITH WALL LINING USE OF DRAWINGS