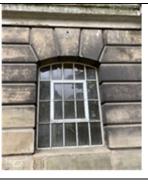

| Reference: Location: Description: | W-02 (TYPE-01)  ELEVATION 1  Timber, outward opening, single glazed, obscured, vent |  |
|-----------------------------------|-------------------------------------------------------------------------------------|--|
| Condition:                        | 4                                                                                   |  |
| Damage:                           | Timber, paint defects                                                               |  |
| Proposal:                         | Replaced                                                                            |  |
| Comments:                         | Remove vents & re-glaze to<br>match. NEW DOUBLE-<br>GLAZED ALUMINIUM TO<br>MATCH    |  |
| Heritage Comments:                | Early-Twentieth Century                                                             |  |