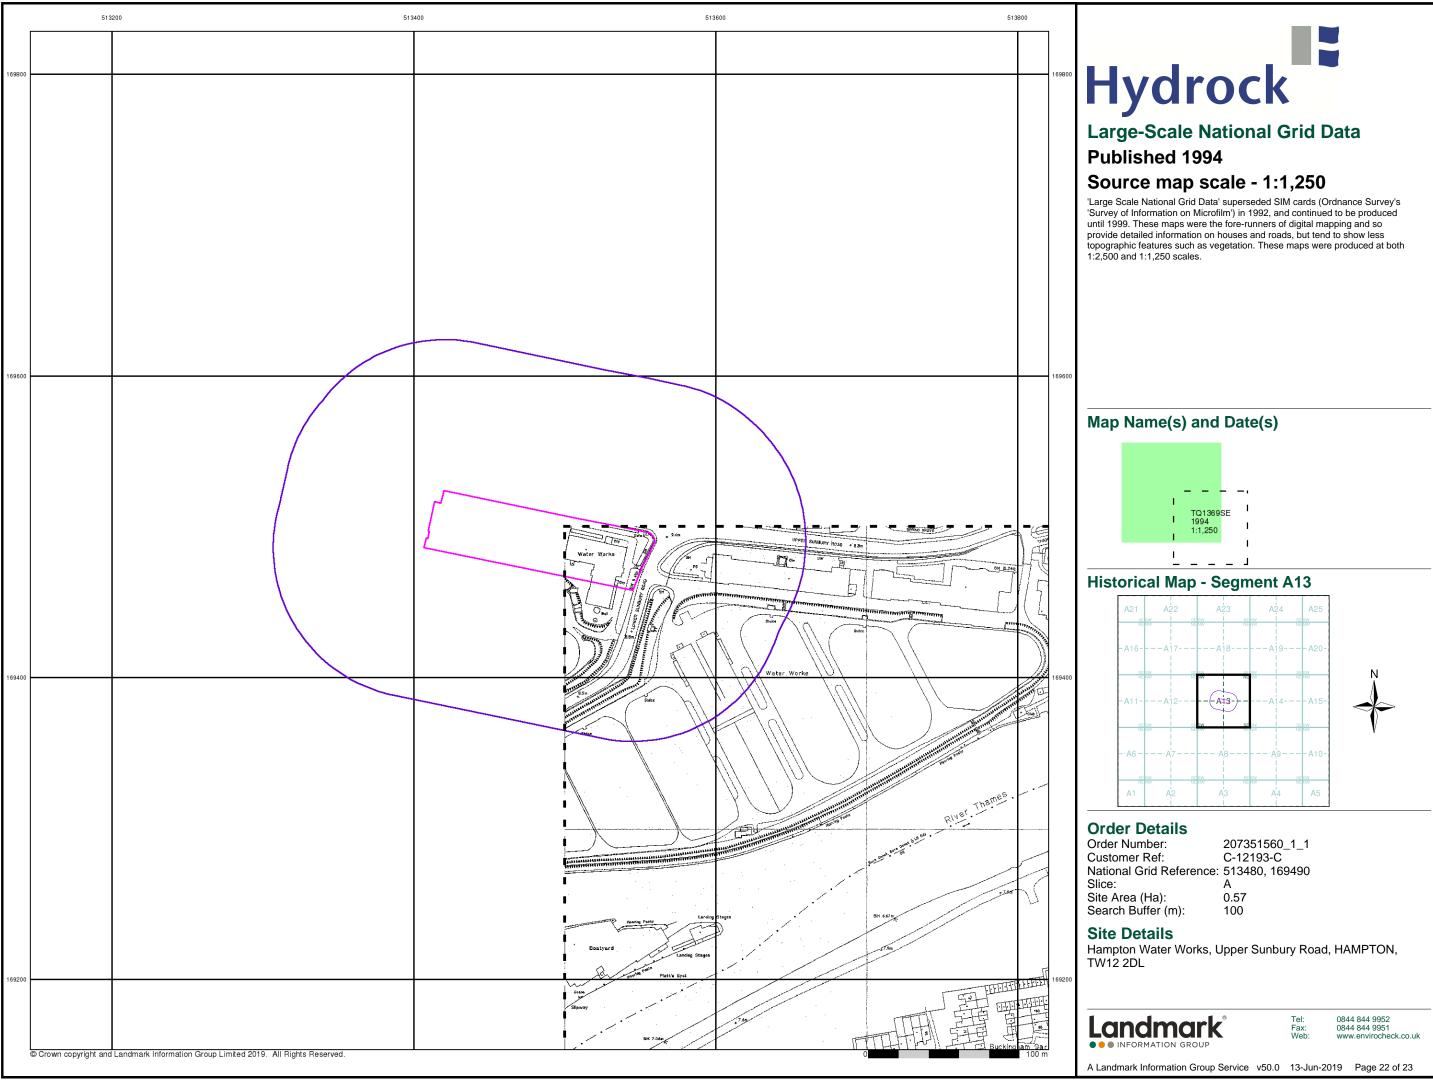

### Published 1992

## Source map scale - 1:1,250

'Large Scale National Grid Data' superseded SIM cards (Ordnance Survey's 'Survey of Information on Microfilm') in 1992, and continued to be produced until 1999. These maps were the fore-runners of digital mapping and so provide detailed information on houses and roads, but tend to show less topographic features such as vegetation. These maps were produced at both 1:2,500 and 1:1,250 scales.

#### **Historical Map - Segment A13**