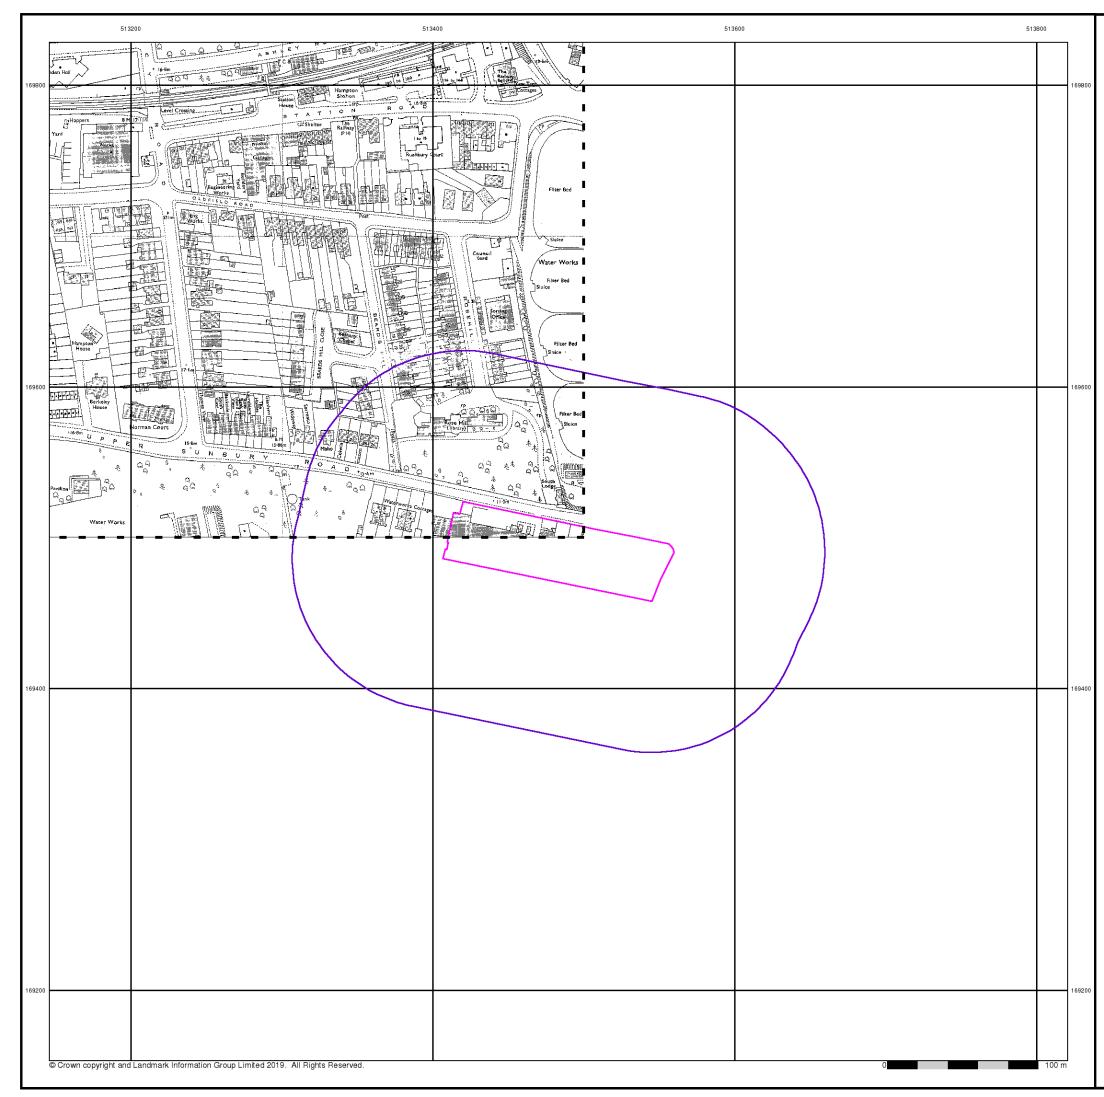

#### Historical Map - Segment A13

#### **Order Details**

| Order Number:            | 207351560_1_1  |
|--------------------------|----------------|
| Customer Ref:            | C-12193-C      |
| National Grid Reference: | 513480, 169490 |
| Slice:                   | A              |
| Site Area (Ha):          | 0.57           |
| Search Buffer (m):       | 100            |

#### Site Details

Hampton Water Works, Upper Sunbury Road, HAMPTON, TW12 2DL

Tel: Fax: Web: