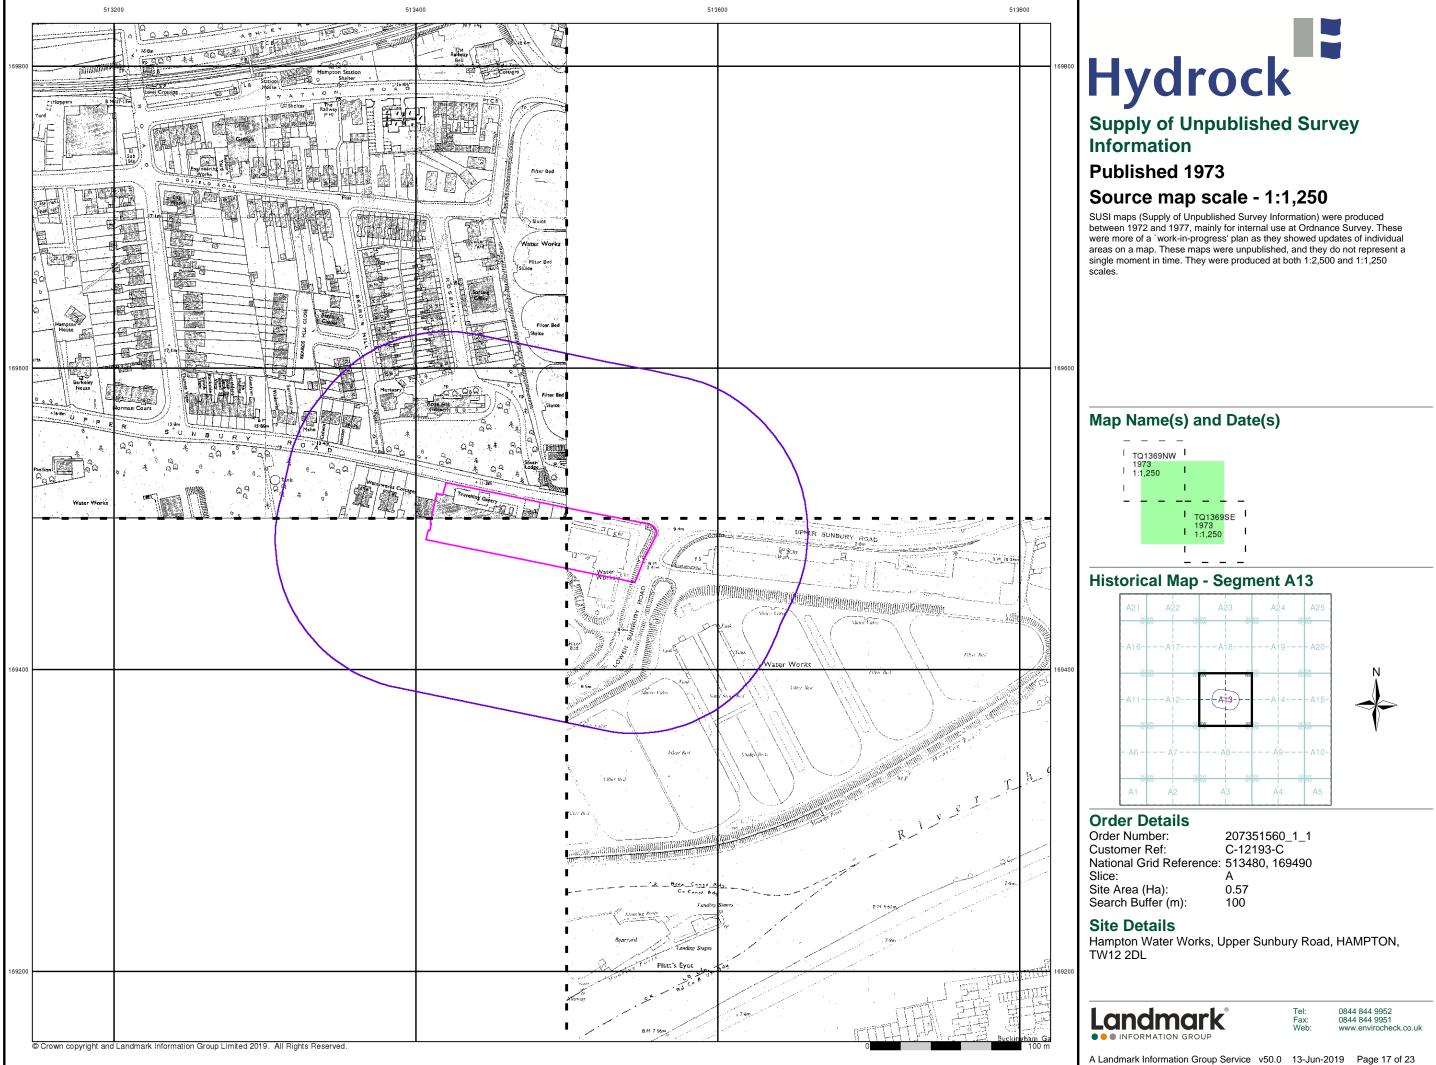

#### Historical Map - Segment A13

#### **Order Details**

| Order Number:            | 207351560_1_1  |
|--------------------------|----------------|
| Customer Ref:            | C-12193-C      |
| National Grid Reference: | 513480, 169490 |
| Slice:                   | A              |
| Site Area (Ha):          | 0.57           |
| Search Buffer (m):       | 100            |

#### Site Details

Hampton Water Works, Upper Sunbury Road, HAMPTON, TW12 2DL

Tel: Fax: Web: