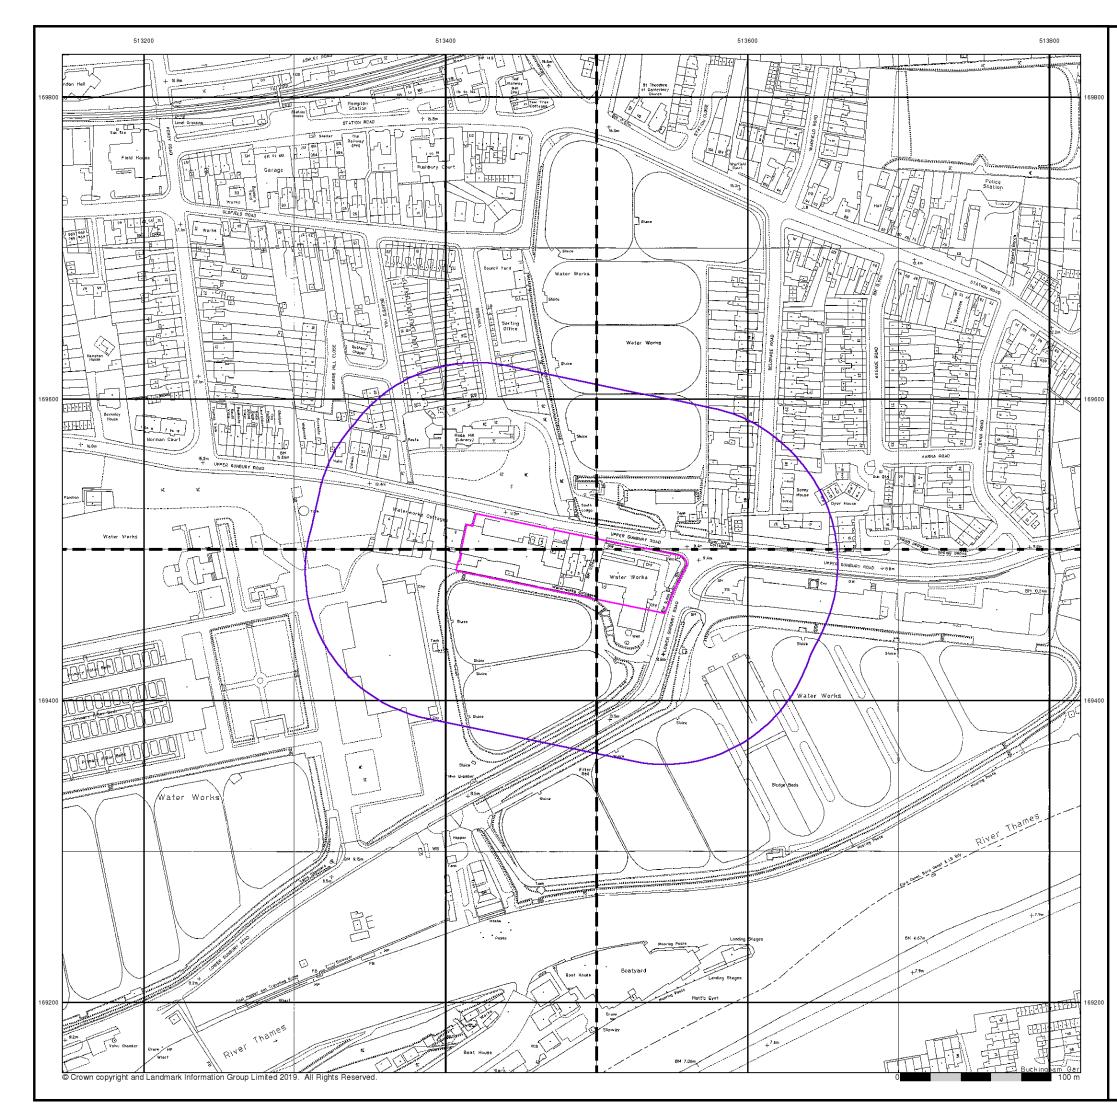

### Source map scale - 1:1,250

The SIM cards (Ordnance Survey's 'Survey of Information on Microfilm') are further, minor editions of mapping which were produced and published in between the main editions as an area was updated. They date from 1947 to 1994, and contain detailed information on buildings, roads and land-use. These maps were produced at both 1:2,500 and 1:1,250 scales.

#### Site Details

Hampton Water Works, Upper Sunbury Road, HAMPTON, TW12 2DL

Tel: Fax: Web: