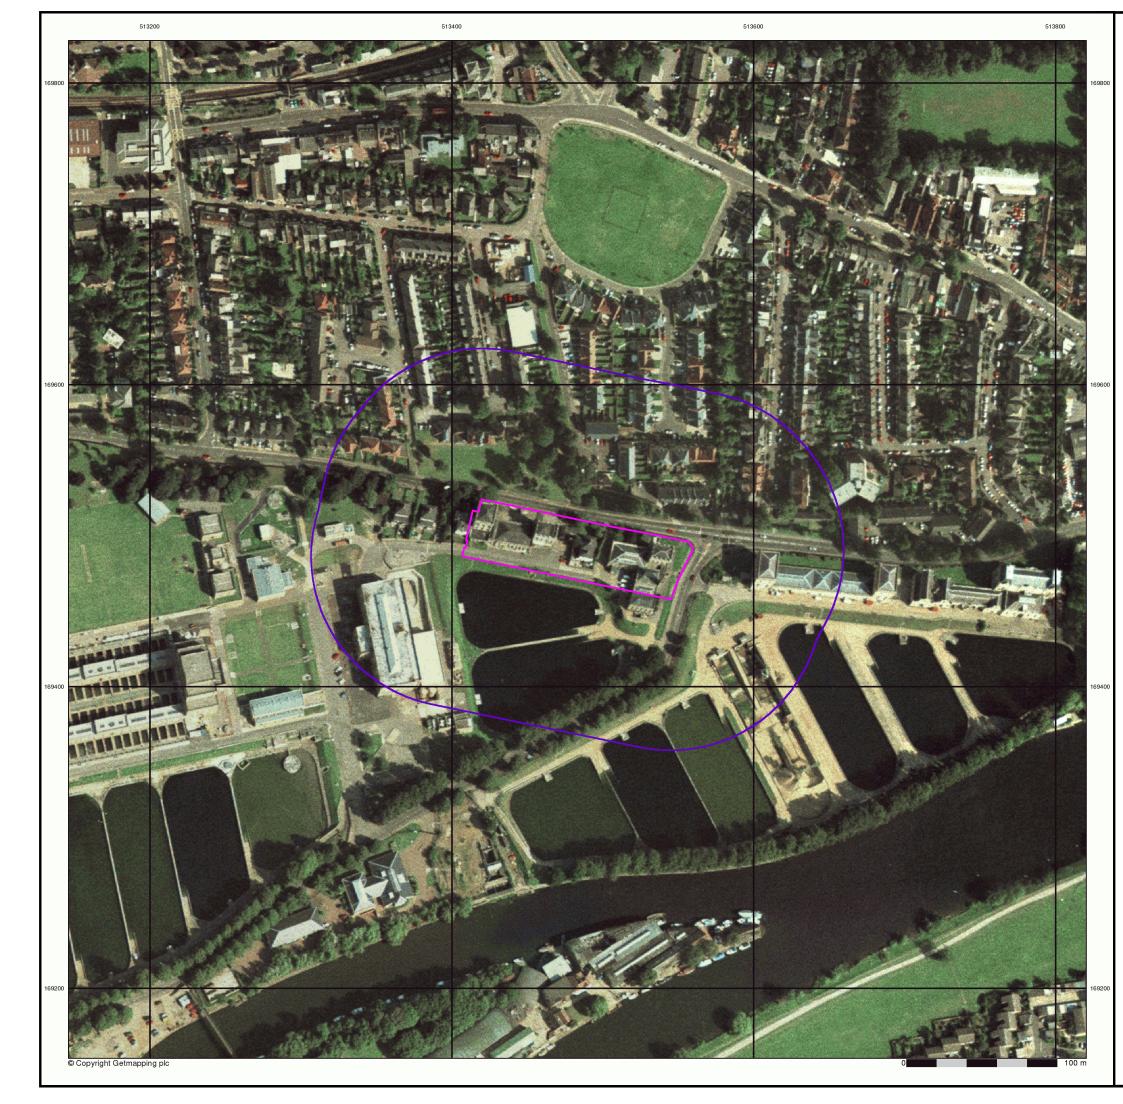

## Historical Aerial Photography

#### Published 1999

This aerial photography was produced by Getmapping, these vertical aerial photographs provide a seamless, full colour survey of the whole of Great Britain

#### Historical Aerial Photography - Segment A13

| A21            |        | SE SW<br>NE NW        | A23                      | SE SW<br>NE NW |            | A25            |   |
|----------------|--------|-----------------------|--------------------------|----------------|------------|----------------|---|
| -A16           | -A17   |                       | -A18                     |                | -A19-      | A20-           |   |
| SE SW<br>NE NW |        | SEISW<br>NE <b>NW</b> |                          | NESW           |            | SE SW<br>NE NW | N |
| -A11           | -A12   | (                     | -A13-                    |                | -A14-      | A15-           |   |
| SE SW<br>NE NW |        | SE SW<br>NE NW        |                          | SE SW<br>NE NW |            | SE SW<br>NE NW | V |
| -·A6           | - · A7 |                       | - • <mark>4</mark> 8 – • |                | - · Å9 - · | A10-           |   |
| se sw<br>Ne NW | Å2     | SE SW<br>NE NW        | A3                       | SE SW<br>NE NW |            | NE NW<br>A5    |   |