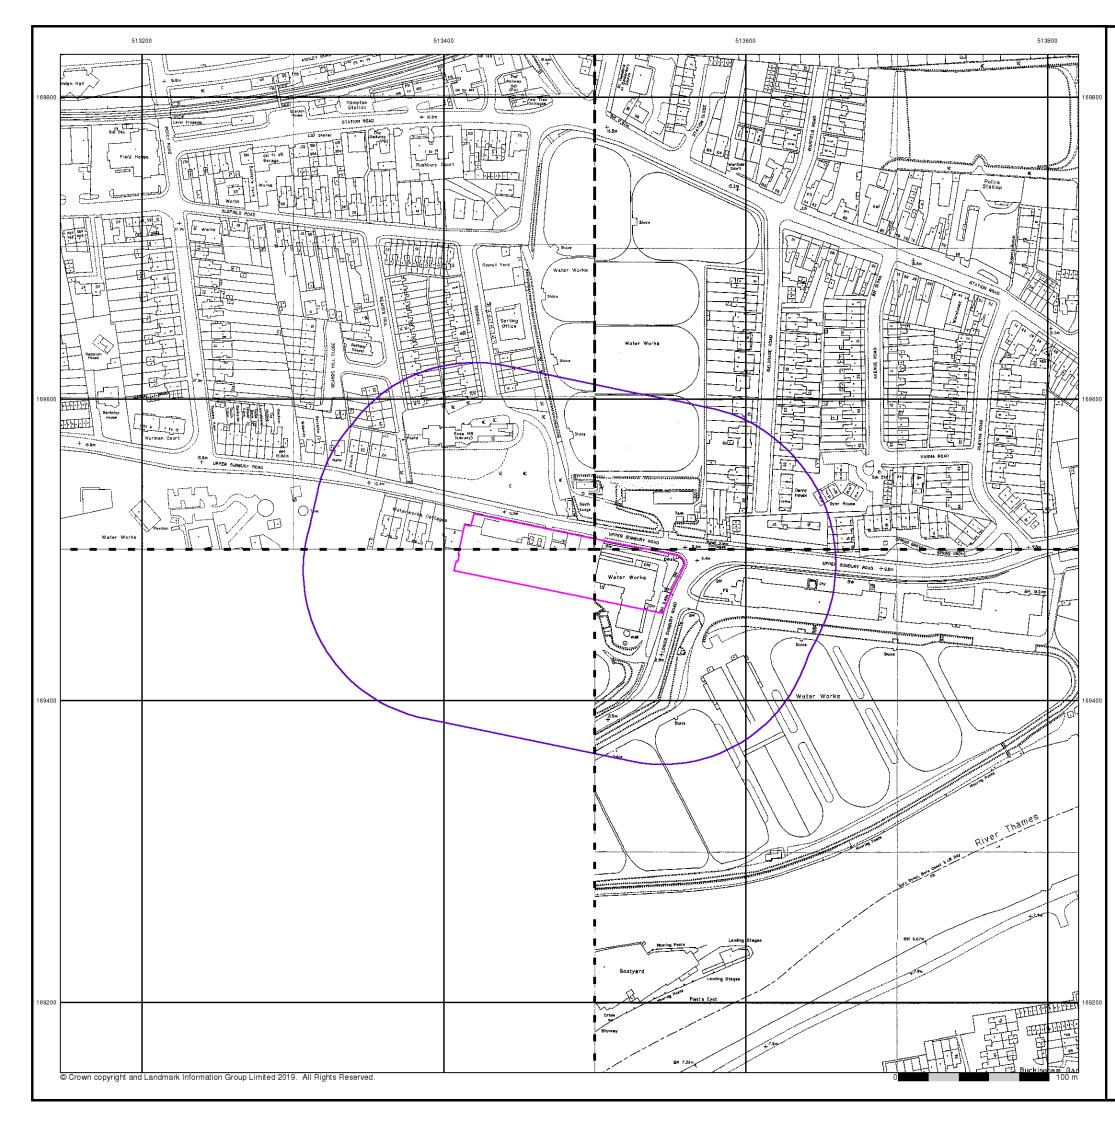

## Source map scale - 1:1,250

The SIM cards (Ordnance Survey's 'Survey of Information on Microfilm') are further, minor editions of mapping which were produced and published in between the main editions as an area was updated. They date from 1947 to 1994, and contain detailed information on buildings, roads and land-use. These maps were produced at both 1:2,500 and 1:1,250 scales.

#### Site Details

Hampton Water Works, Upper Sunbury Road, HAMPTON, TW12 2DL

Tel: Fax: Web:

Large-Scale National Grid Data