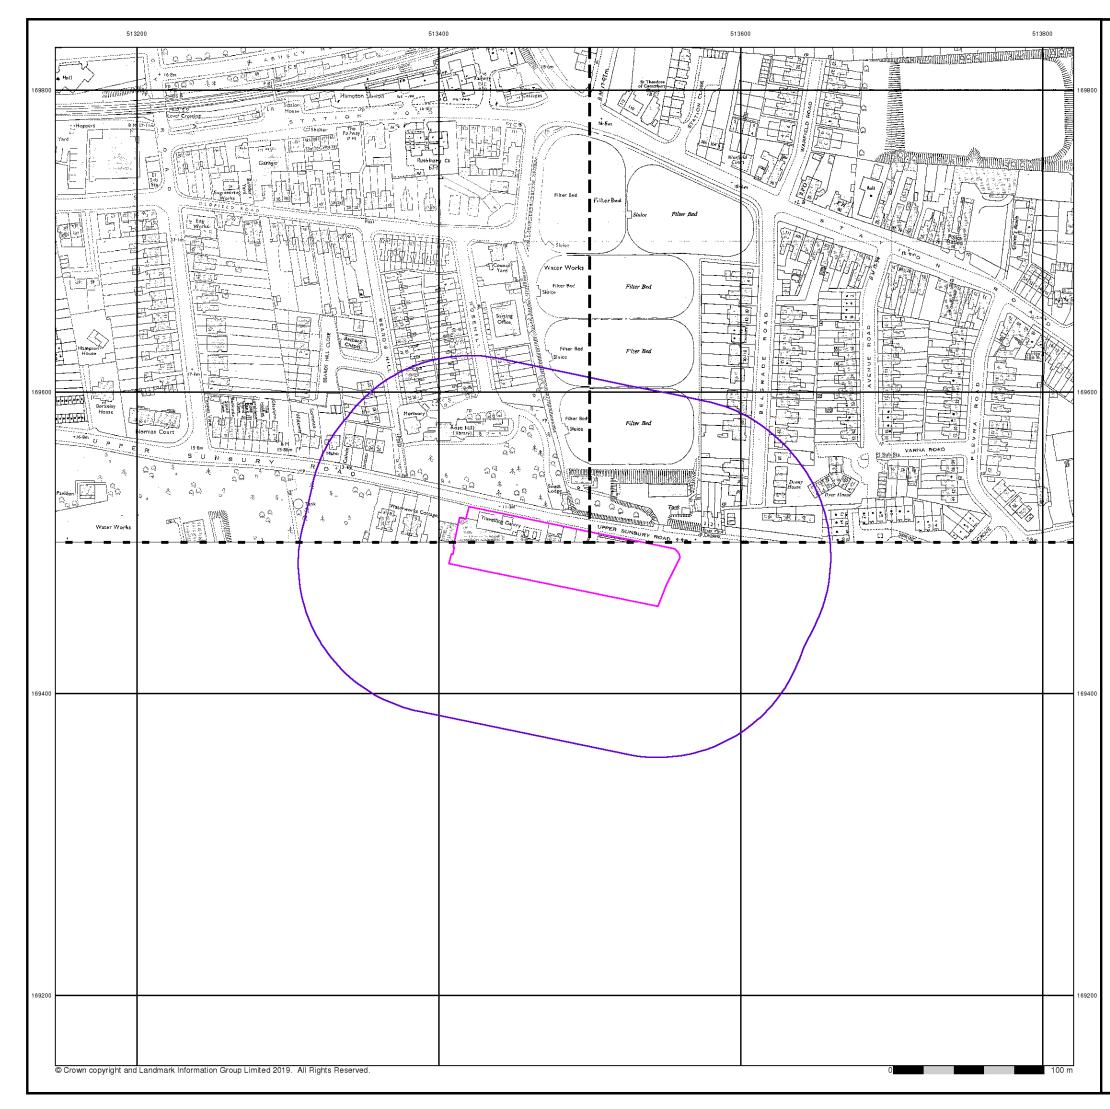

#### Historical Map - Segment A13

#### **Order Details**

| Order Number:            | 207351560_1_1  |
|--------------------------|----------------|
| Customer Ref:            | C-12193-C      |
| National Grid Reference: | 513480, 169490 |
| Slice:                   | A              |
| Site Area (Ha):          | 0.57           |
| Search Buffer (m):       | 100            |

#### Site Details

Hampton Water Works, Upper Sunbury Road, HAMPTON, TW12 2DL

Tel: Fax: Web: