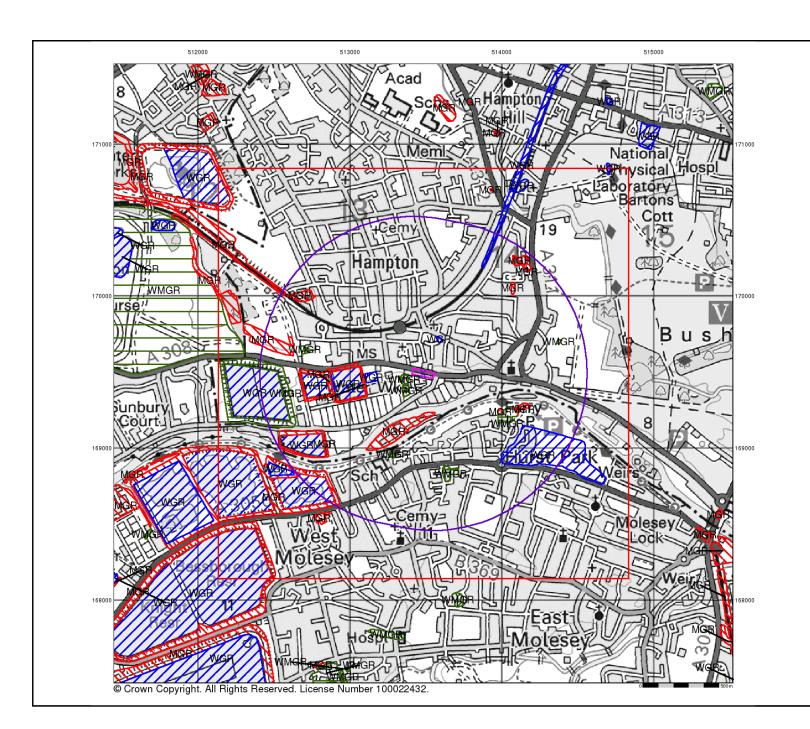

ge. Not all layers have complete nationwide coverage, so availability of data for relevant map sheets is indicated below.

### Geology 1:50,000 Maps Coverage

Map D: 1
Map Sheet No: 270
Map Name: South London
Map Date: 1998
Bedrock Geology: Available
Superficial Geology: Available

Artificial Geology: Available
Faults: Not Supplied
Landslip: Available
Rock Segments: Not Supplied

### Geology 1:50,000 Maps - Slice A





### Order Details:

 Order Number:
 207351560\_1\_1

 Customer Reference:
 C-12193-C

 National Grid Reference:
 513480, 169490

 Slice:
 A

 Site Area (Ha):
 0.57

 Search Buffer (m):
 1000

arch Buffer (m):

Hampton Water Works, Upper Sunbury Road, HAMPTON, TW12 2DL

Landmark\*

Fel: 0844 844 9952 Fax: 0844 844 9951 Web: www.envirocheck.c

v15.0 13-Jun-2019

Page 1 of 5



### **Artificial Ground and Landslip**

Artificial ground is a term used by BGS for those areas where the ground surface has been significantly modified by human activity. Information about previously developed ground is especially important, as it is often associated with potentially contaminated material, unpredictable engineering conditions and unstable ground.

Artificial ground includes:

- Made ground man-made deposits such as embankments and spoil heaps on the natural ground surface.
   Worked ground - areas where the ground has been cut away such as
- Worked ground areas where the ground has been cut away such a quarries and road cuttings.
- Infilled ground areas where the ground has been cut away then wholly or partially backfilled.
- Landscaped ground areas where the surface ha