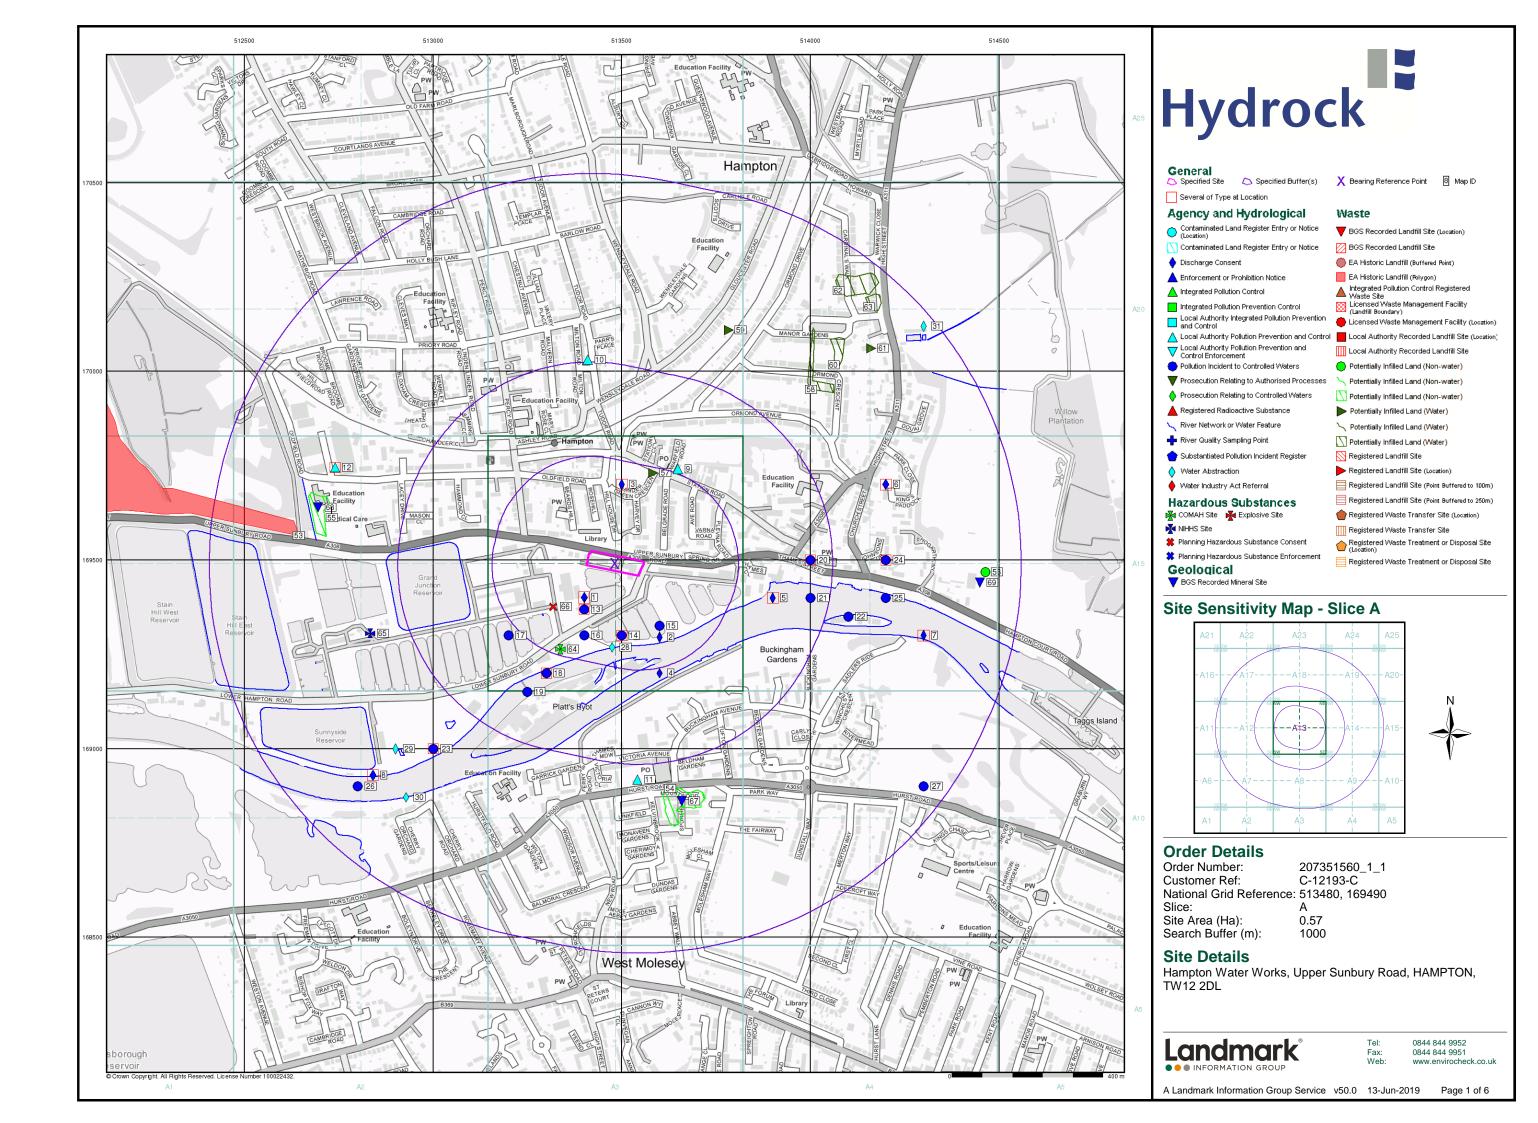

lassifications can be found on the BGS website. Using the LEX Codes in this report, further descriptions of rock types can be obtained by interrogating the 'BGS Lexicon of Named Rock Units'. This database can be accessed by following the 'Information and Data' link on the BGS

### Contact

British Geological Survey Kingsley Dunham Centre Keyworth Nottingham NG12 5GG Telephone: 0115 936 3143 Fax: 0115 936 3276 email: enquiries@bgs.ac.uk website: www.bgs.ac.uk

### Combined Geology Map - Slice A



### **Order Details:**

Order Number: Customer Reference: 207351560\_1\_1 C-12193-C 513480, 169490 National Grid Reference: A 0.57

Site Area (Ha): Search Buffer (m): 1000

Hampton Water Works, Upper Sunbury Road, HAMPTON, TW12 2DL



0844 844 9952 0844 844 9951

v15.0 13-Jun-2019

Page 5 of 5







- \*\* Points of Interest Recreational and Environmental

### **Industrial Land Use Map - Slice A**



 Order Number:
 207351560\_1\_1

 Customer Ref:
 C-12193-C

 National Grid Reference:
 513480, 169490

0.57 1000

Hampton Water Works, Upper Sunbury Road, HAMPTON,

Landmark

0844 844 9952

A Landmark Information Group Service v50.0 13-Jun-2019 Page 2 of 6