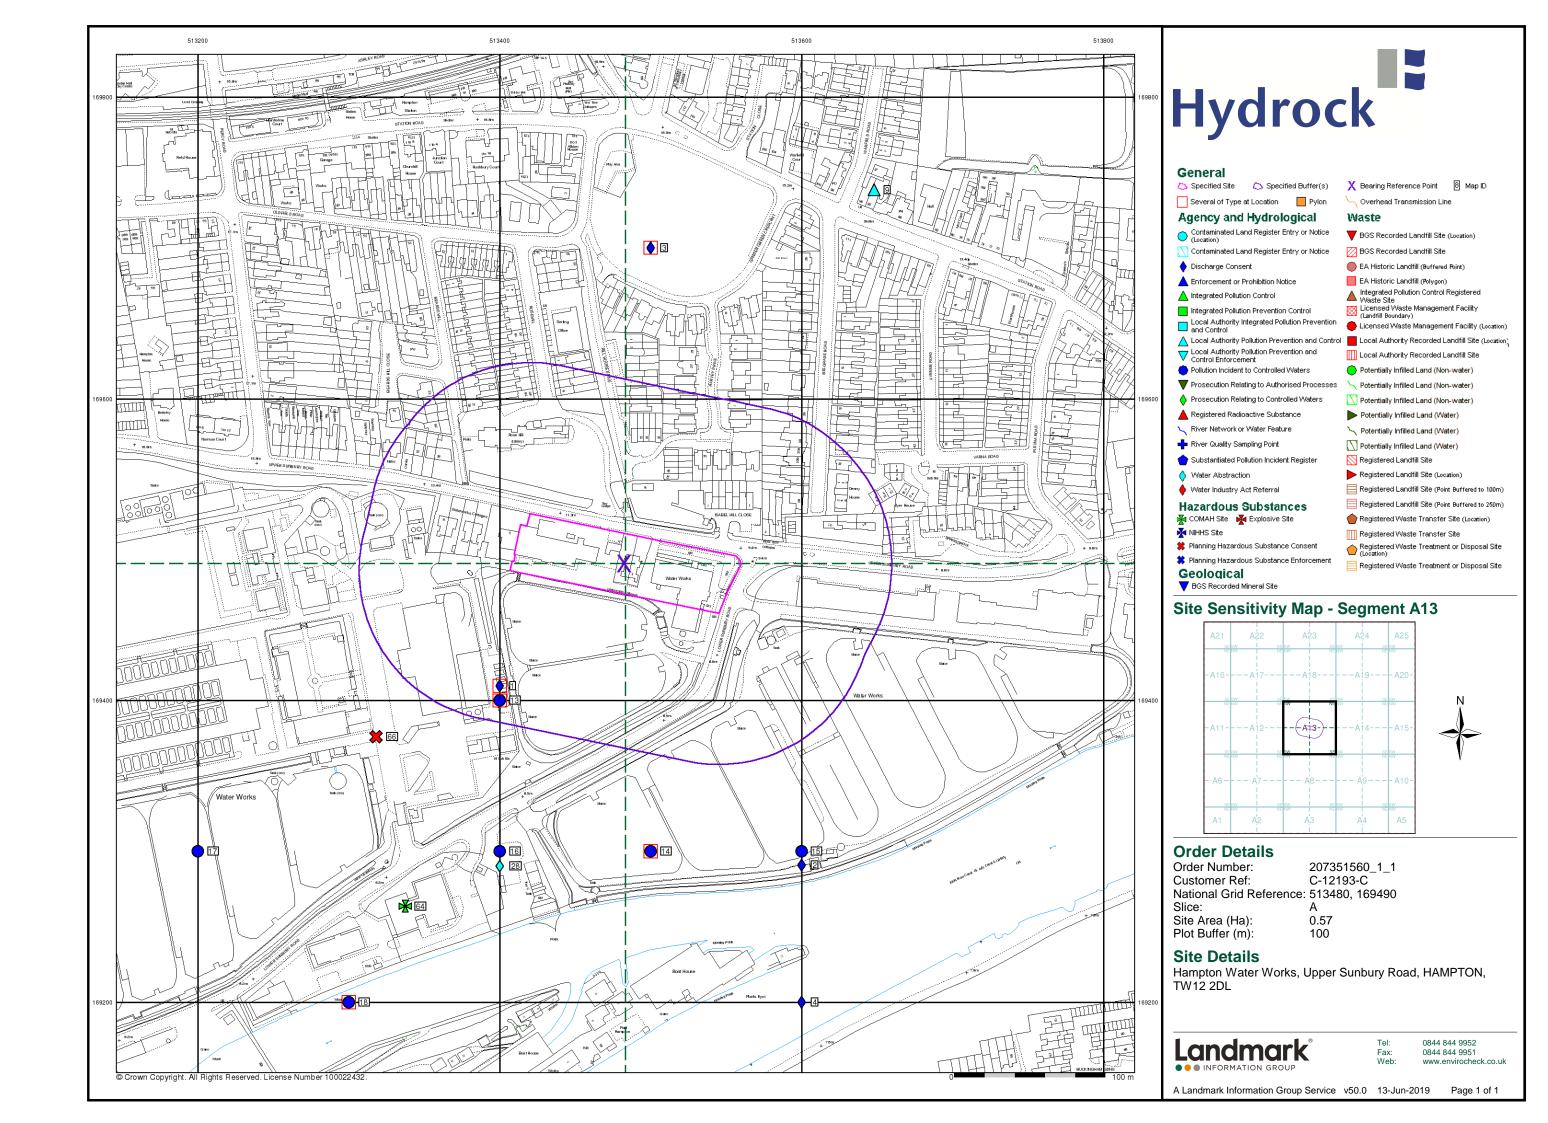

classifications can be found on the BGS website. Using the LEX Codes in this report, further descriptions of rock types can be obtained by interrogating the 'BGS Lexicon of Named Rock Units'. This database can be accessed by following the 'Information and Data' link on the BGS

### Contact

British Geological Survey Kingsley Dunham Centre Keyworth Nottingham NG12 5GG Telephone: 0115 936 3143 Fax: 0115 936 3276 email: enquiries@bgs.ac.uk website: www.bgs.ac.uk

### Combined Geology Map - Slice A



### **Order Details:**

Order Number: Customer Reference: 207351560\_1\_1 C-12193-C 513480, 169490 National Grid Reference: A 0.57

Site Area (Ha): Search Buffer (m): 1000

Hampton Water Works, Upper Sunbury Road, HAMPTON, TW12 2DL



0844 844 9952 0844 844 9951

v15.0 13-Jun-2019

Page 5 of 5







- \*\* Points of Interest Recreational and Environmental

### **Industrial Land Use Map - Slice A**



 Order Number:
 207351560\_1\_1

 Customer Ref:
 C-12193-C

 National Grid Reference:
 513480, 169490

0.57 1000

Hampton Water Works, Upper Sunbury Road, HAMPTON,

Landmark

0844 844 9952

A Landmark Information Group Service v50.0 13-Jun-2019 Page 2 of 6