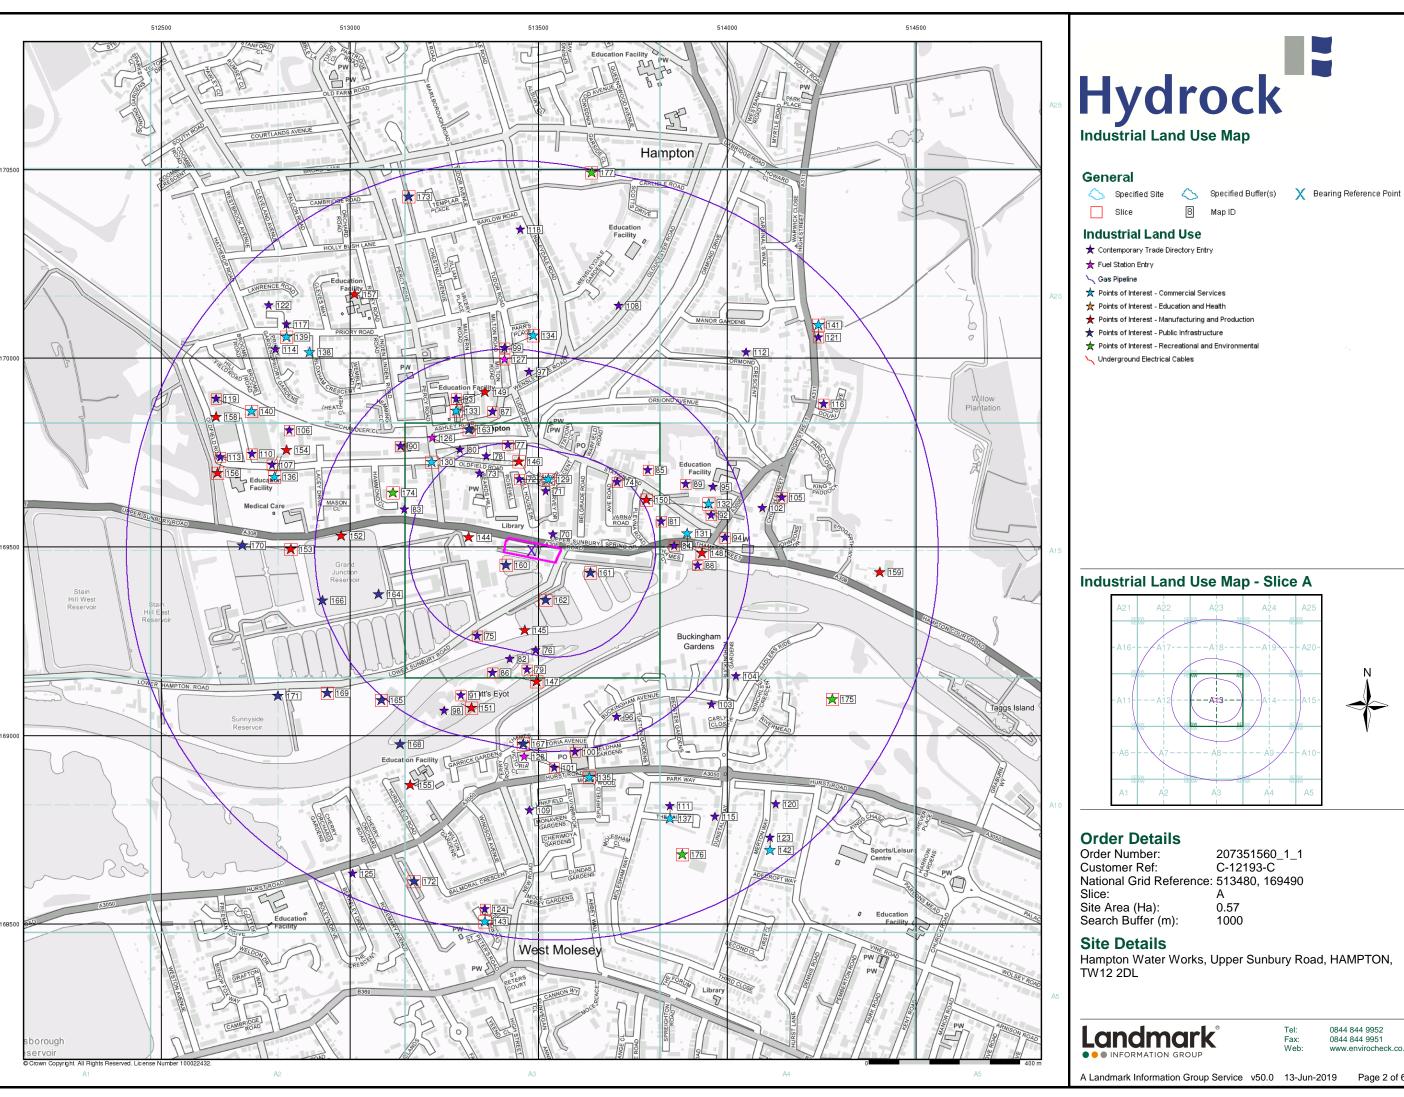

ssifications can be found on the BGS website. Using the LEX Codes in this report, further descriptions of rock types can be obtained by interrogating the 'BGS Lexicon of Named Rock Units'. This database can be accessed by following the 'Information and Data' link on the BGS

### Contact

British Geological Survey Kingsley Dunham Centre Keyworth Nottingham NG12 5GG Telephone: 0115 936 3143 Fax: 0115 936 3276 email: enquiries@bgs.ac.uk website: www.bgs.ac.uk

### Combined Geology Map - Slice A



### **Order Details:**

Order Number: Customer Reference: 207351560\_1\_1 C-12193-C 513480, 169490 National Grid Reference: A 0.57

Site Area (Ha): Search Buffer (m): 1000

Hampton Water Works, Upper Sunbury Road, HAMPTON, TW12 2DL



0844 844 9952 0844 844 9951

v15.0 13-Jun-2019

Page 5 of 5







- \*\* Points of Interest Recreational and Environmental

### **Industrial Land Use Map - Slice A**



 Order Number:
 207351560\_1\_1

 Customer Ref:
 C-12193-C

 National Grid Reference:
 513480, 169490

0.57 1000

Hampton Water Works, Upper Sunbury Road, HAMPTON,

Landmark

0844 844 9952

A Landmark Information Group Service v50.0 13-Jun-2019 Page 2 of 6