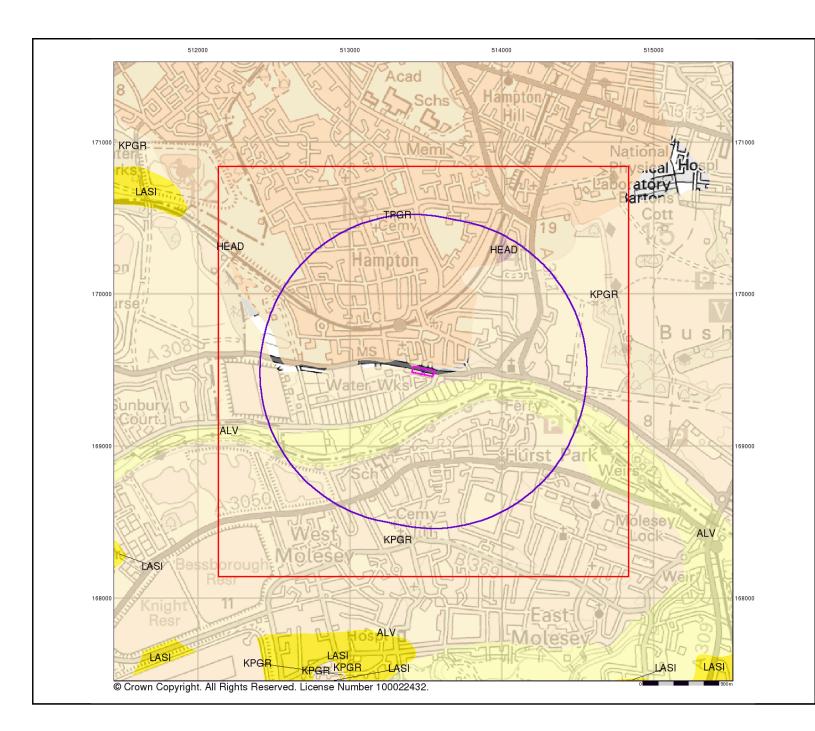

ere it is impracticable to map made and worked ground

Mass movement (landslip) deposits on BGS geological maps are primarily superficial deposits that have moved down slope under gravity to form landslips. These affect bedrock, other superficial deposits and artificial ground. The dataset also includes foundered strata, where the ground has collapsed due to subsidence.

### Artificial Ground and Landslip Map - Slice A





### Order Details:

Order Number: 207351560\_1\_1
Customer Reference: C-12193-C
National Grid Reference: 513480, 169490
Slice: A
Site Area (Ha): 0.57

Site Area (Ha): 0.57 Search Buffer (m): 1000

### Site Details:

Hampton Water Works, Upper Sunbury Road, HAMPTON, TW12 2DL



Fel: 0844 844 9952 Fax: 0844 844 9951 Veb: www.envirocheck.c

v15.0 13-Jun-2019

Page 2 of 5



### Superficial Geology

Superficial Deposits are the youngest geological deposits formed during the most recent period of geological time, the Quaternary, which extends back about 1.8 million years from the present.

They rest on older deposits or rocks referred to as Bedrock. This dataset contains Superficial deposits that are of natural origin and 'in place'. Other superficial strata may be held in the Mass Movement dataset where they have been moved, or in the Artificial Ground dataset where they are of man-made origin.

Most of these Superficial deposits are unconsolidated sediments such as gravel, sand, silt and clay, and onshore they form relatively thin, often discontinuous patches or larger spreads.

### Superficial Geology Map - Slice A





### Order Details:

Order Number: 20