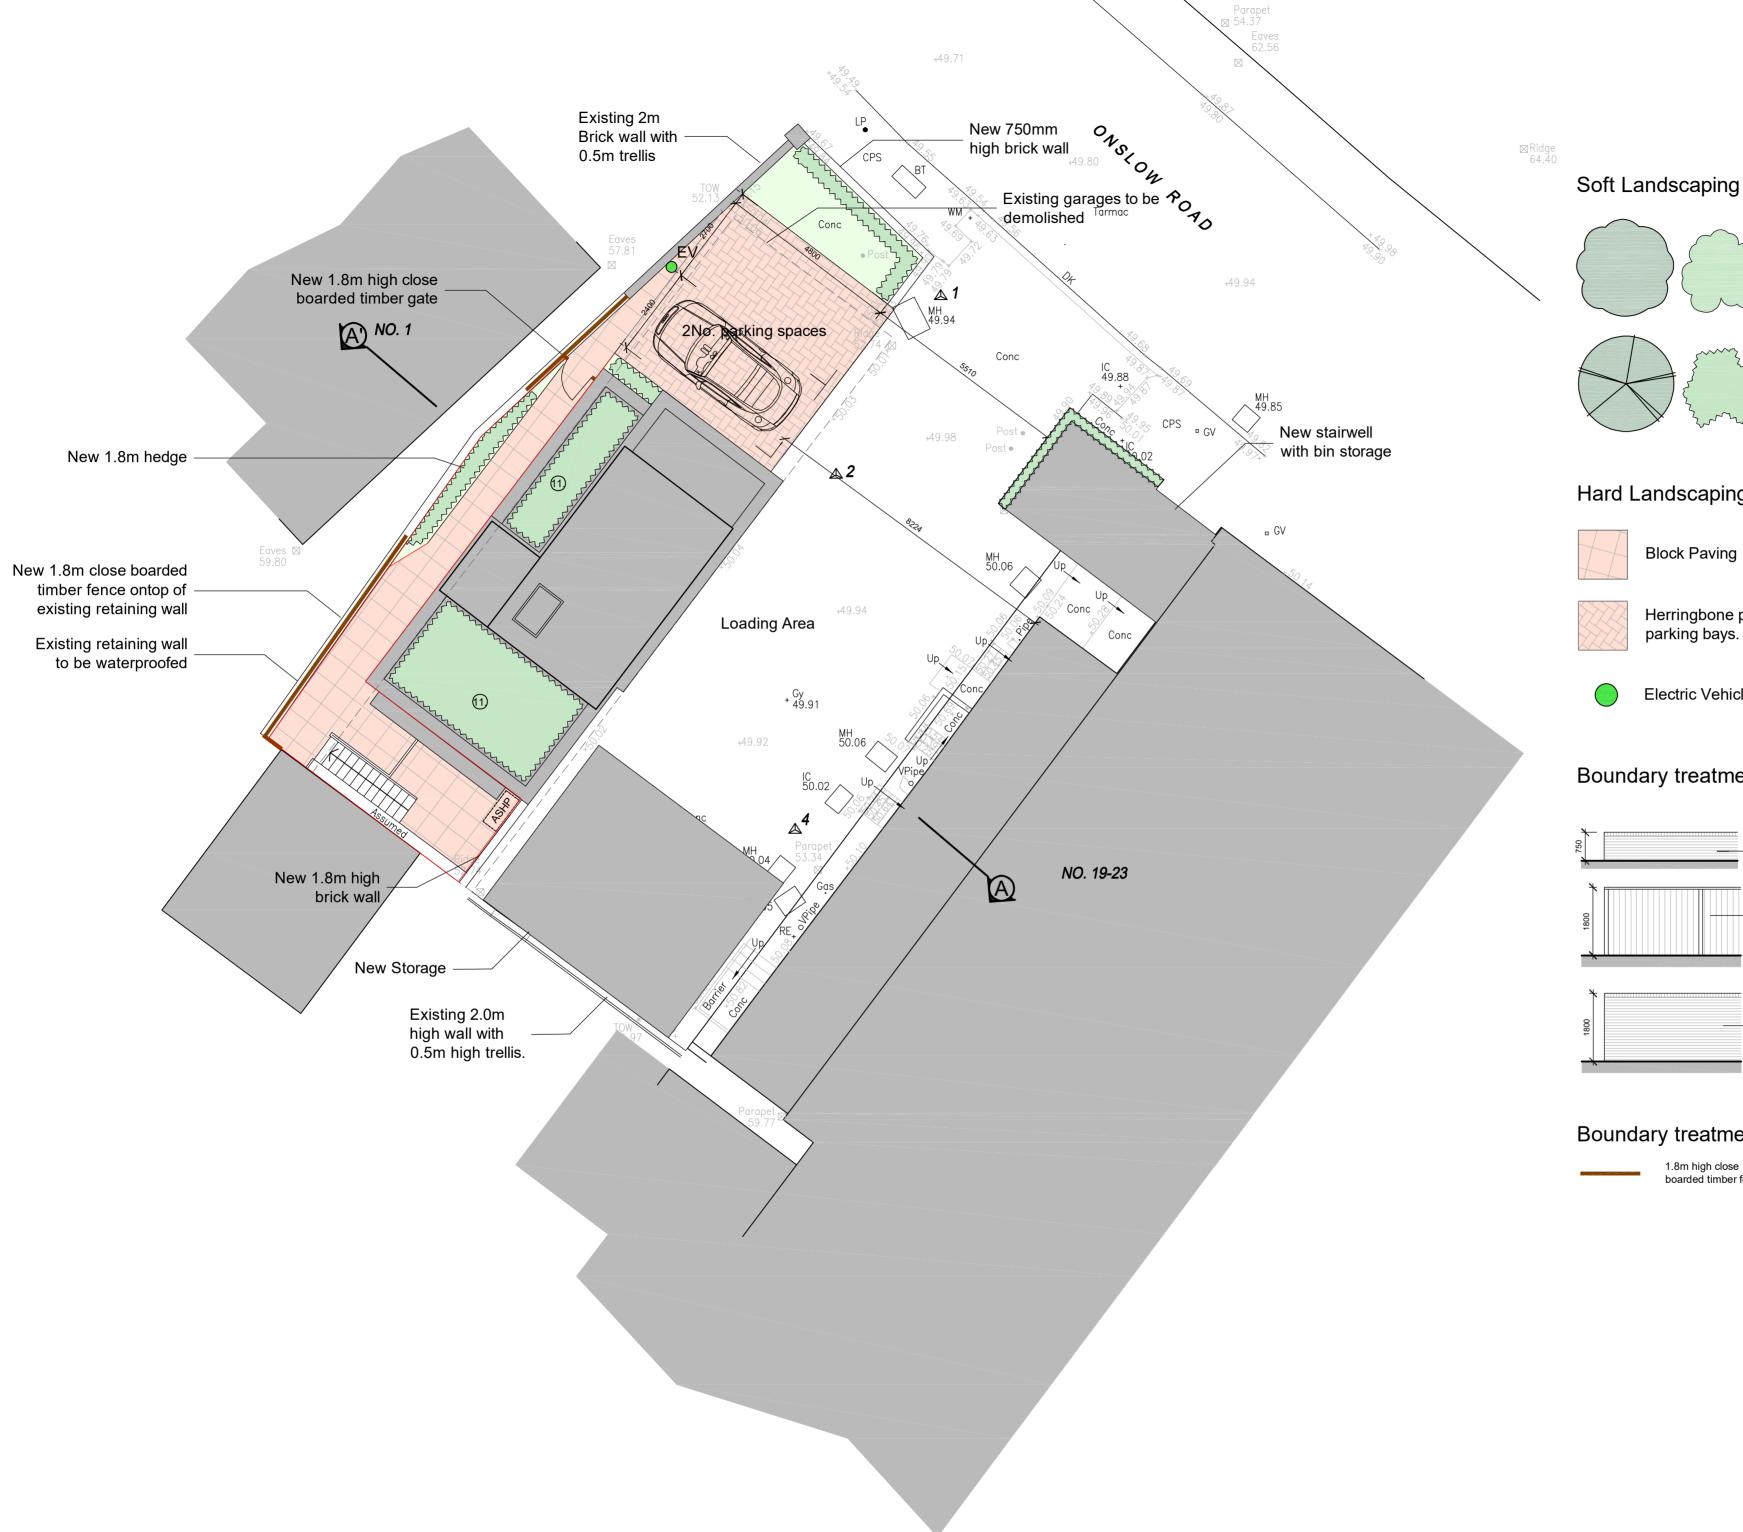

Indicates existing

trees / shrubs.

Indicates new

trees / shrubs

to LA approval.

GENERAL NOTES:

1. THIS DRAWING IS TO BE READ IN CONJUNCTION WITH THE OTHER RELEVANT CONSULTANTS DRAWINGS.

2. ALL FINISHES ARE TO CONFORM TO THE CURRENT BUILDING REGULATIONS.

#### External Materials

1. Red facing brickwork to LA approval.

2. Grey powder coated aluminium windows.

3. Steel entrance door.

4. Vertical timber cladding.

5.) Vertical timber balustrading.

6. Red soldier course brickwork to LA approval.

7. Vertical timber fins.

8. Grey Timber Low level planter.

Grey Aluminium coping.

(1) Black Aluminium rainwater goods.

11) Green Roof

★ Denotes obscured glazing

1:100 scale

# Hard Landscaping

**Block Paving** 

Herringbone pavers to parking bays.

Electric Vehicle Charging Point

### Boundary treatment details

## Boundary treatment Key

1.8m high close boarded timber fence

Lansdowne House 25-26 Hampshire Terrace Portsmouth PO1 2QF Hampshire England

Tel: (023) 92 755 333

E-Mail: admin@plcarchitects.com ARCHITECTS Web: www.plcarchitects.com