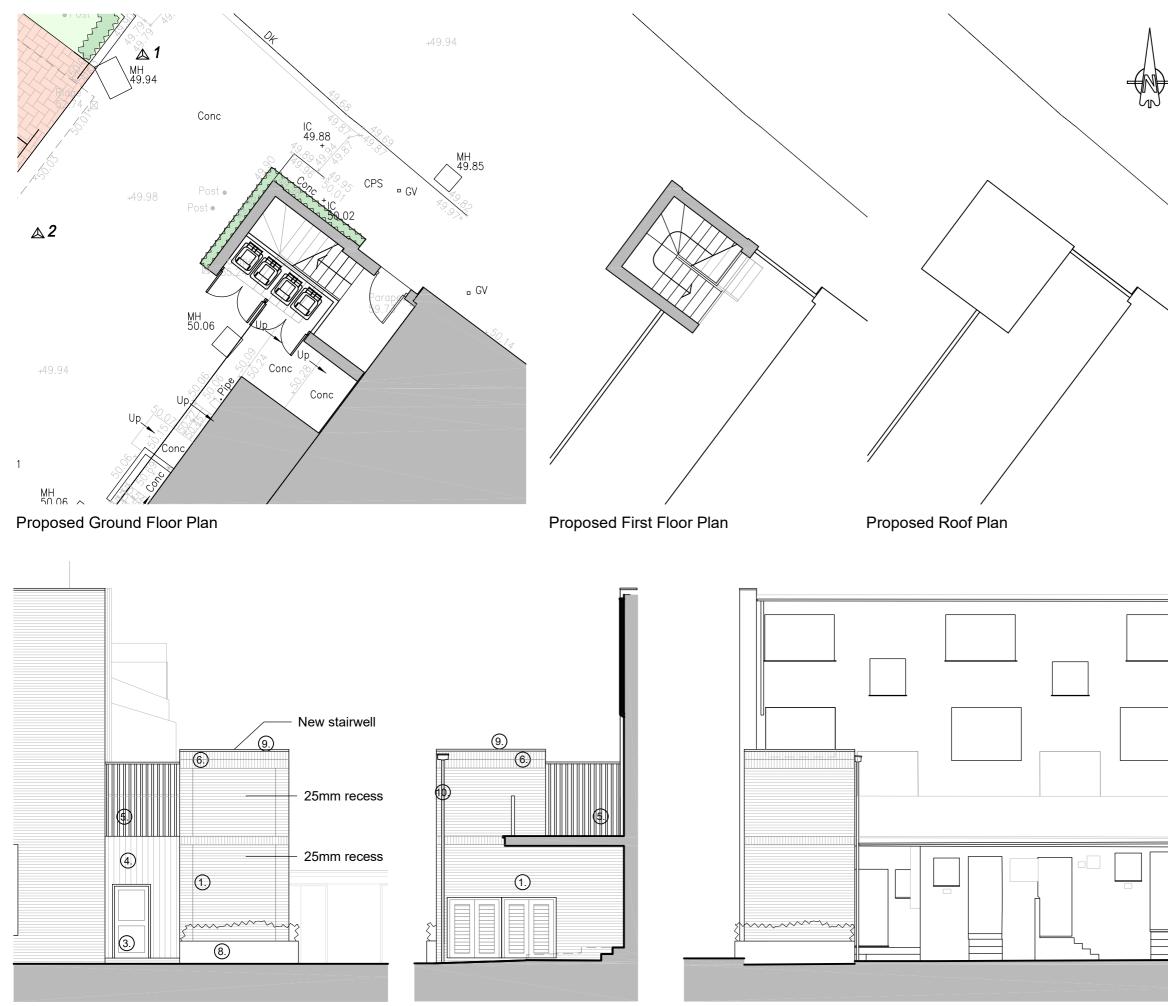

wing Title

Proposed Stairwell and bin store

| Drawn By<br>HM        | July '23                                             | ecked By Date | Approved By Date     |
|-----------------------|------------------------------------------------------|---------------|----------------------|
| Drawing No.<br>22.334 | 9.107                                                | P3            | Scale:<br>1:100 @ A3 |
| NOT TO                | CHITECTS ©<br>BE SCALED. DIMENS<br>LING ONLY FOR LOC | SIONS TO BE C |                      |