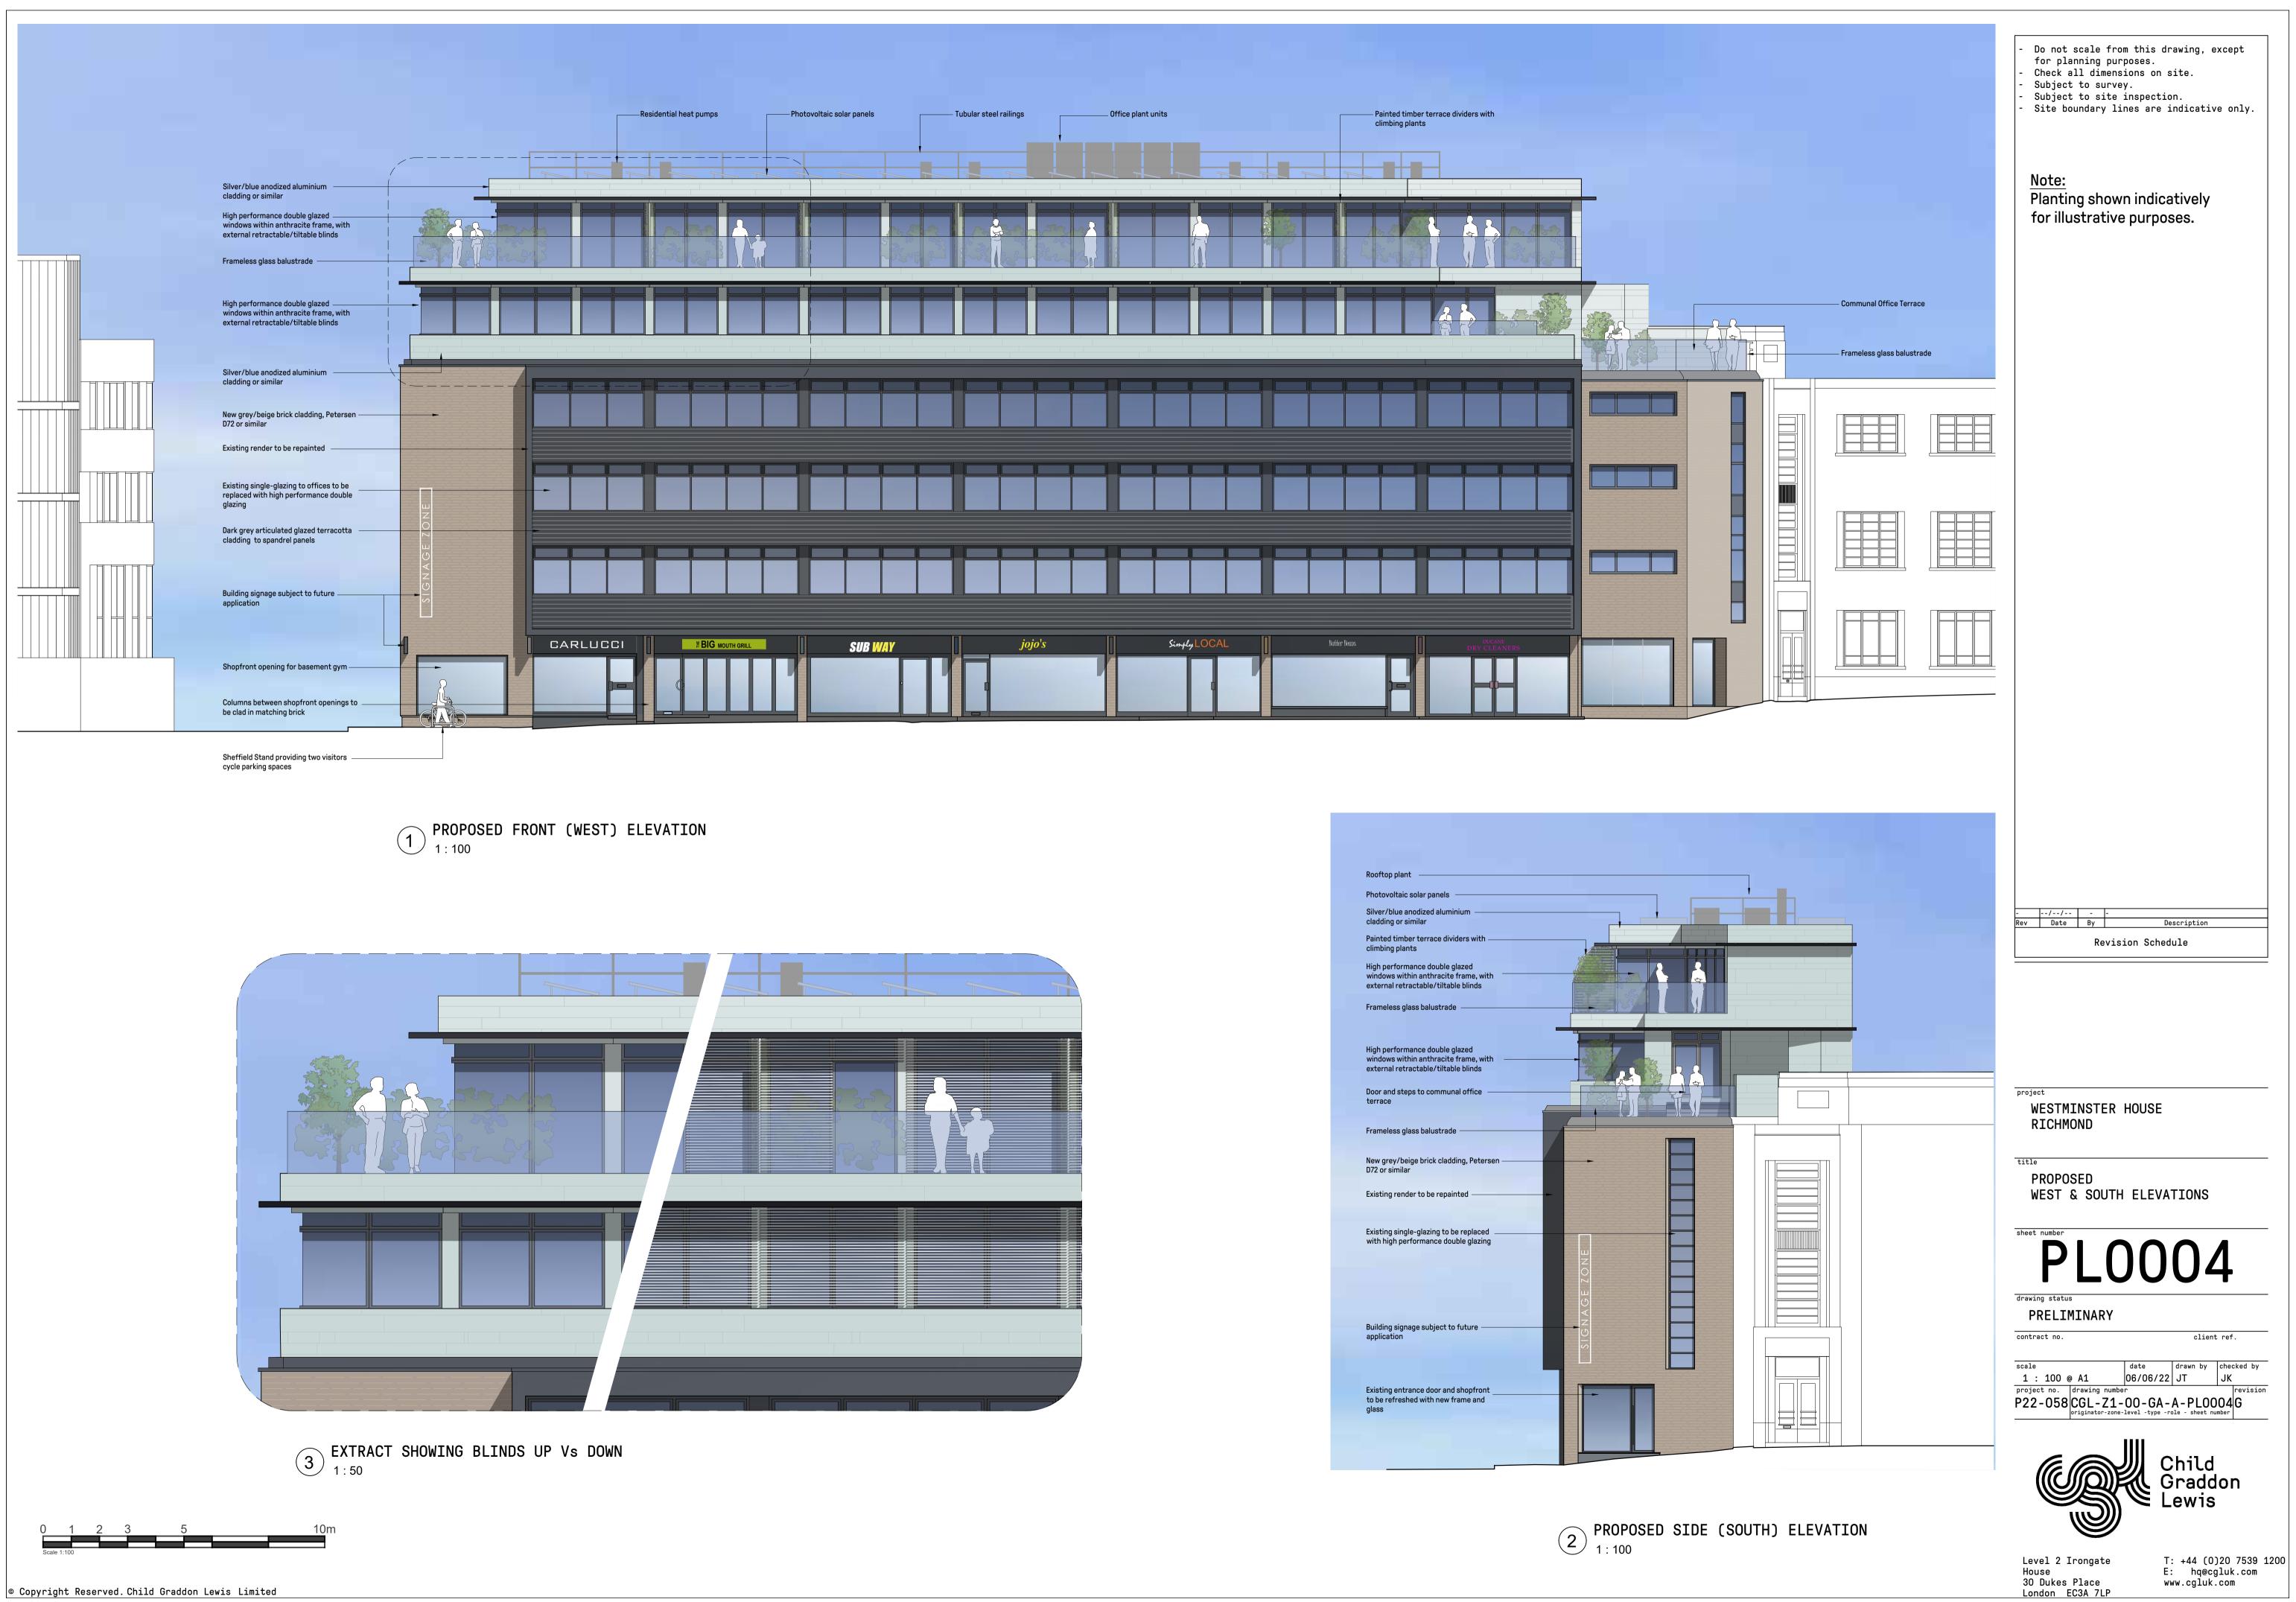

| Rooftop plant                                                                                                   |          |
|-----------------------------------------------------------------------------------------------------------------|----------|
| Photovoltaic solar panels                                                                                       |          |
| Silver/blue anodized aluminium<br>cladding or similar                                                           |          |
| Painted timber terrace dividers with<br>climbing plants                                                         |          |
| High performance double glazed<br>windows within anthracite frame, with<br>external retractable/tiltable blinds |          |
| Frameless glass balustrade                                                                                      |          |
| High performance double glazed<br>windows within anthracite frame, with<br>external retractable/tiltable blinds |          |
| Door and steps to communal office                                                                               |          |
| Frameless glass balustrade                                                                                      |          |
| New grey/beige brick cladding, Petersen<br>D72 or similar                                                       |          |
| Existing render to be repainted                                                                                 |          |
| Existing single-glazing to be replaced<br>with high performance double glazing                                  | AGE ZONE |
| Building signage subject to future application                                                                  |          |
| Existing entrance door and shopfront<br>to be refreshed with new frame and<br>glass                             |          |
|                                                                                                                 |          |