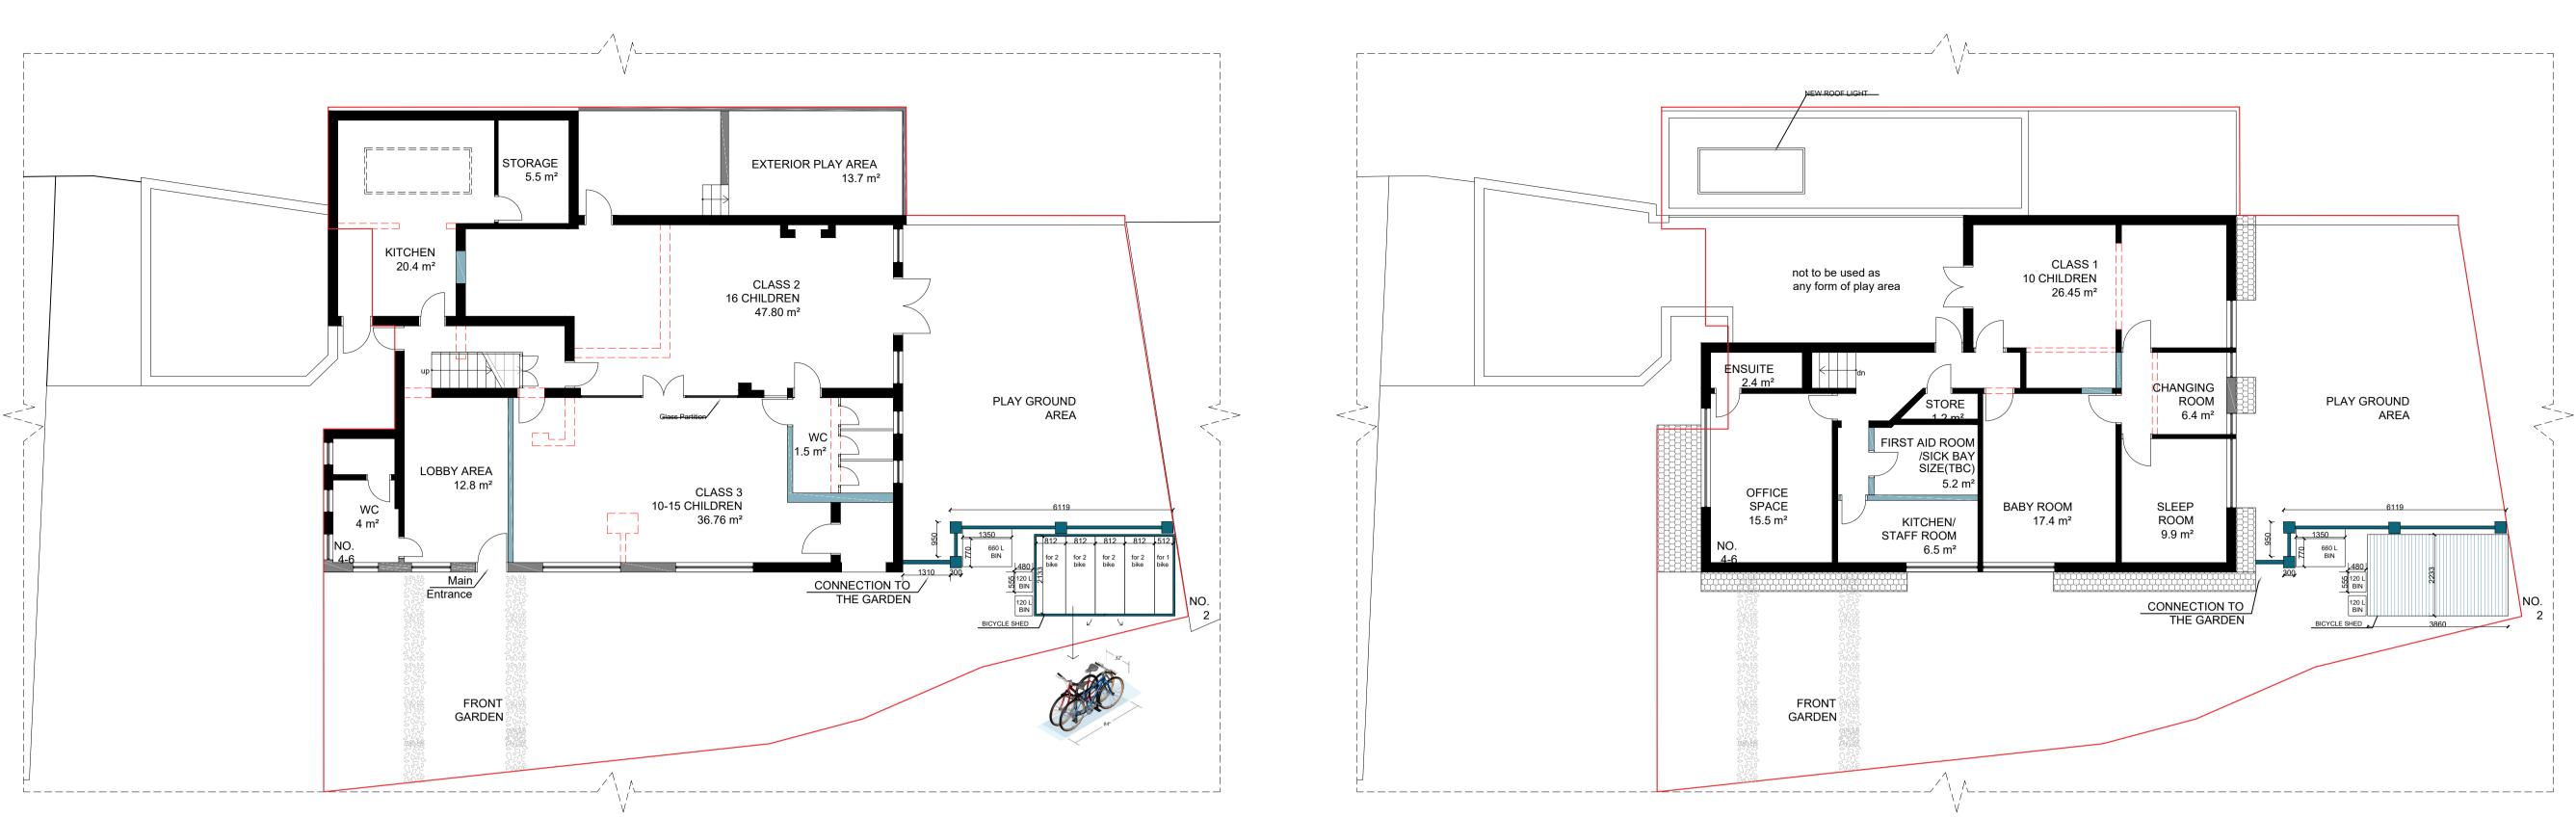

Existing Ground Floor Plan

Existing Roof Plan

Any dimensions shown should be checked on site and discrepancies reported to the Architect prior to construction. Designs are not coordinated with engineer projects. Do not scale for construction purposes.