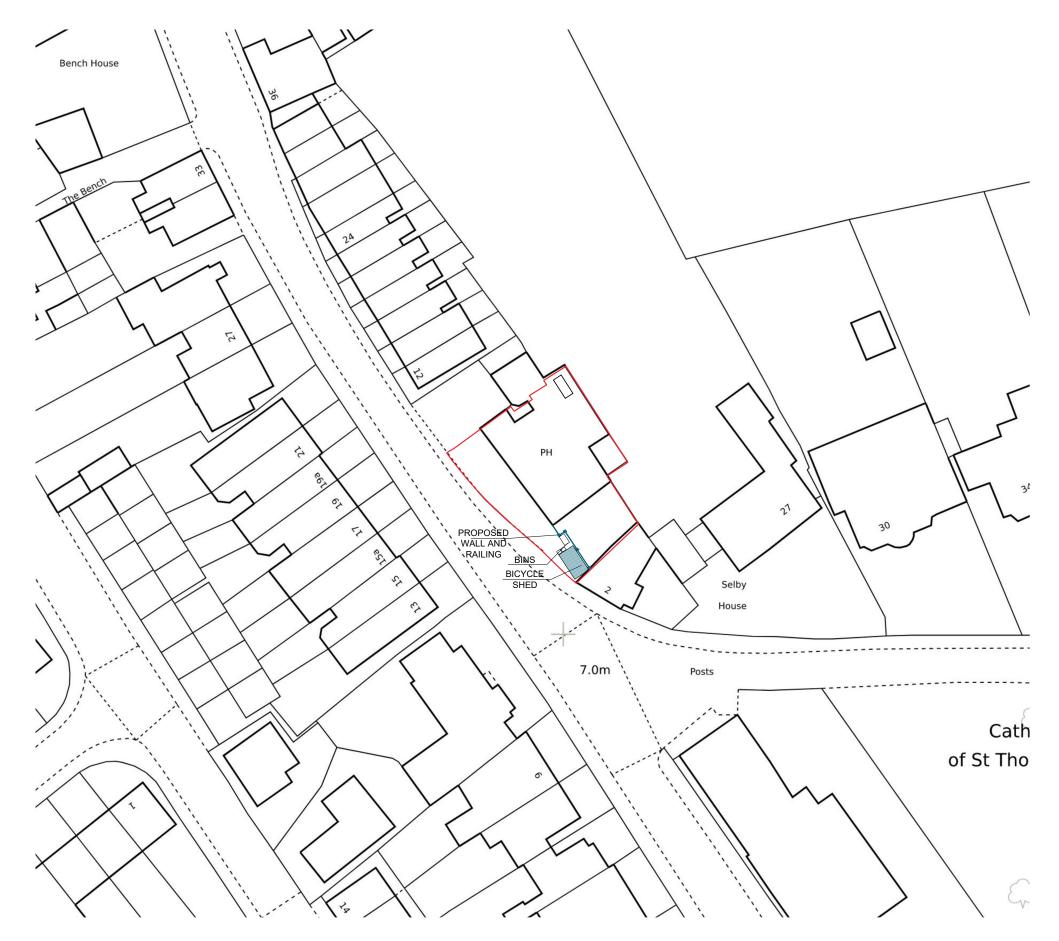

Proposed Block Plan

| Any dimensions shown should be checked on site and<br>discrepancies reported to the Architect prior to construction.<br>Designs are not coordinated with engineer projects.<br>Do not scale for construction purposes.<br>Block Plans are scaled from the Ordinance Survey | $ \underbrace{1}_{\text{Scale Bar 1:500}} \begin{array}{ccccccccccccccccccccccccccccccccccc$ | Drawing Name<br>Proposed Block Plan                     | Scale Drawing No.<br>1/500 at A3 03 | PLANNING BY DESIGN<br>FROM CONCEPT TO COMPLETION<br>Planning By Design Ltd<br>www.planning-by-design.co.uk<br>hello@planning-by-design.co.uk |
|----------------------------------------------------------------------------------------------------------------------------------------------------------------------------------------------------------------------------------------------------------------------------|----------------------------------------------------------------------------------------------|---------------------------------------------------------|-------------------------------------|----------------------------------------------------------------------------------------------------------------------------------------------|
|                                                                                                                                                                                                                                                                            |                                                                                              | Project Adress<br>4-6 Ham Street,<br>Richmond, TW10 7HT | Designer Revision V3                |                                                                                                                                              |
| Location Maps. Please see the licence number for the Os<br>Maps in the Location Plans                                                                                                                                                                                      | Existing Proposed                                                                            | Drawing No.<br>4-6HamStr_<br>ProposedBlockPlan_V3       | Date 13.12.2023                     |                                                                                                                                              |