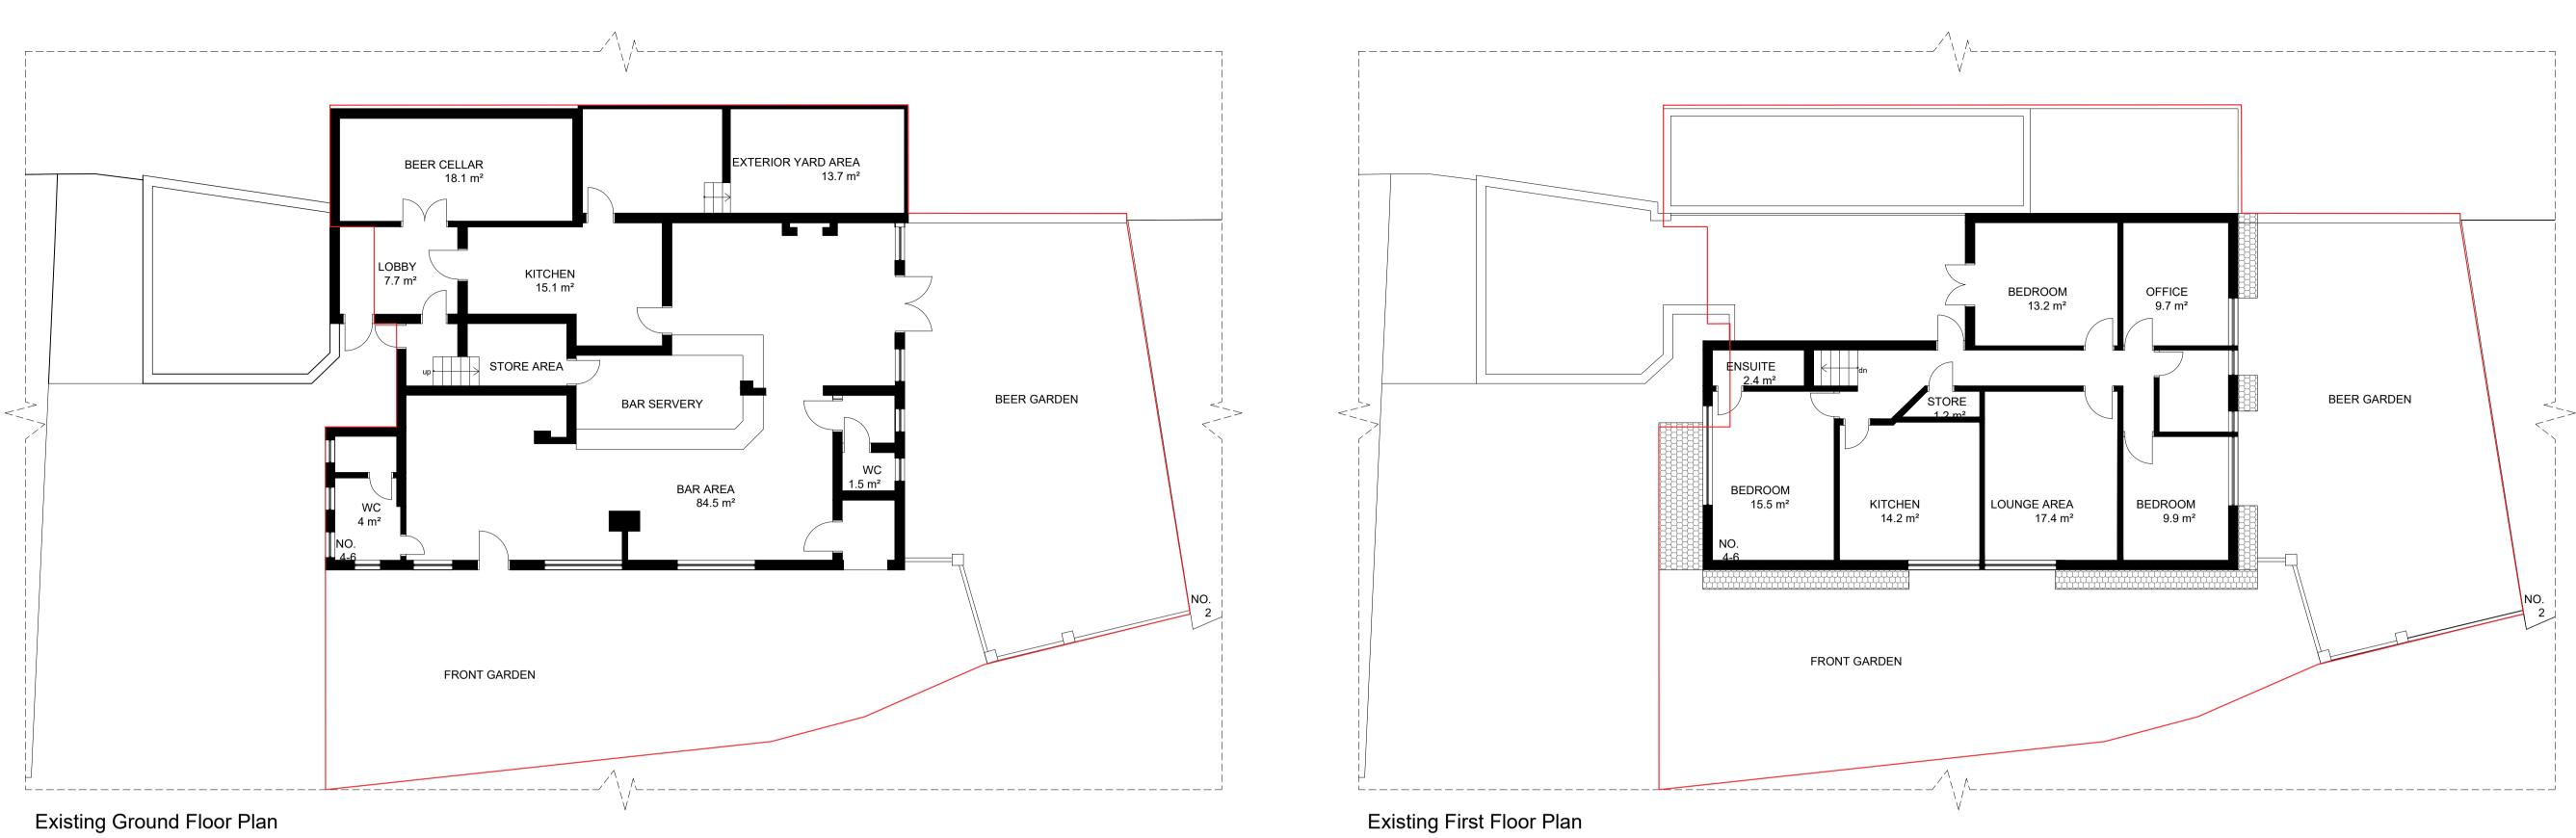

| Drawing Name                          | Scale       | Drawing No. |                                |
|---------------------------------------|-------------|-------------|--------------------------------|
| Existing Plans                        | 1/100 at A1 | 04          | PLANNING BY DESIGN             |
| Project Adress                        | Designer    | Revision    | FROM CONCEPT TO COMPLETION     |
| 4-6 Ham Street,<br>Richmond, TW10 7HT | BB          | V3          | Planning By Design Ltd         |
| Drawing No.                           | Date        |             | www.planning-by-design.co.uk   |
| 4-6HamStr_<br>ExistingPlans_ V3       | 13.12.2023  |             | hello@planning-by-design.co.uk |