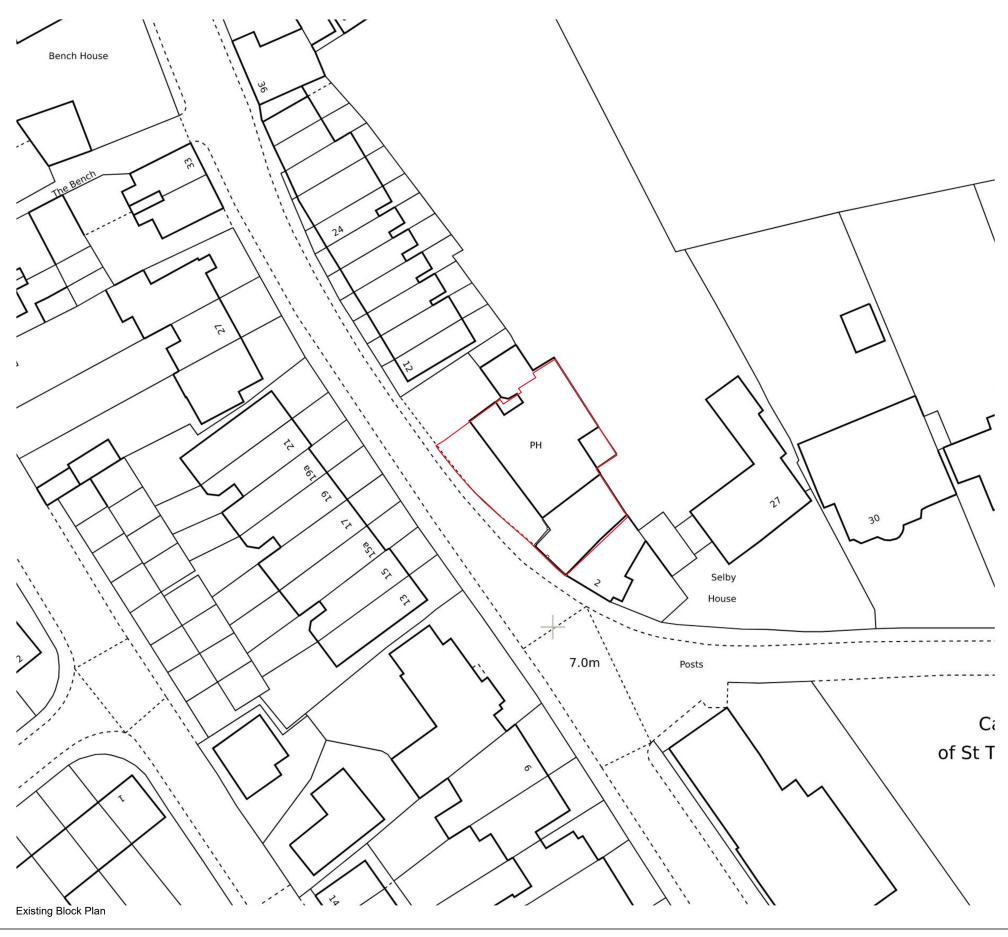

Block Plans are scaled from the Ordinance Survey
Location Maps. Please see the licence number for the Os
Maps in the Location Plans

Existing

Project Adress 4-6 Ham Street, Richmond, TW10 7HT

Drawing No.

4-6HamStr\_ ExistingBlockPlan\_V3