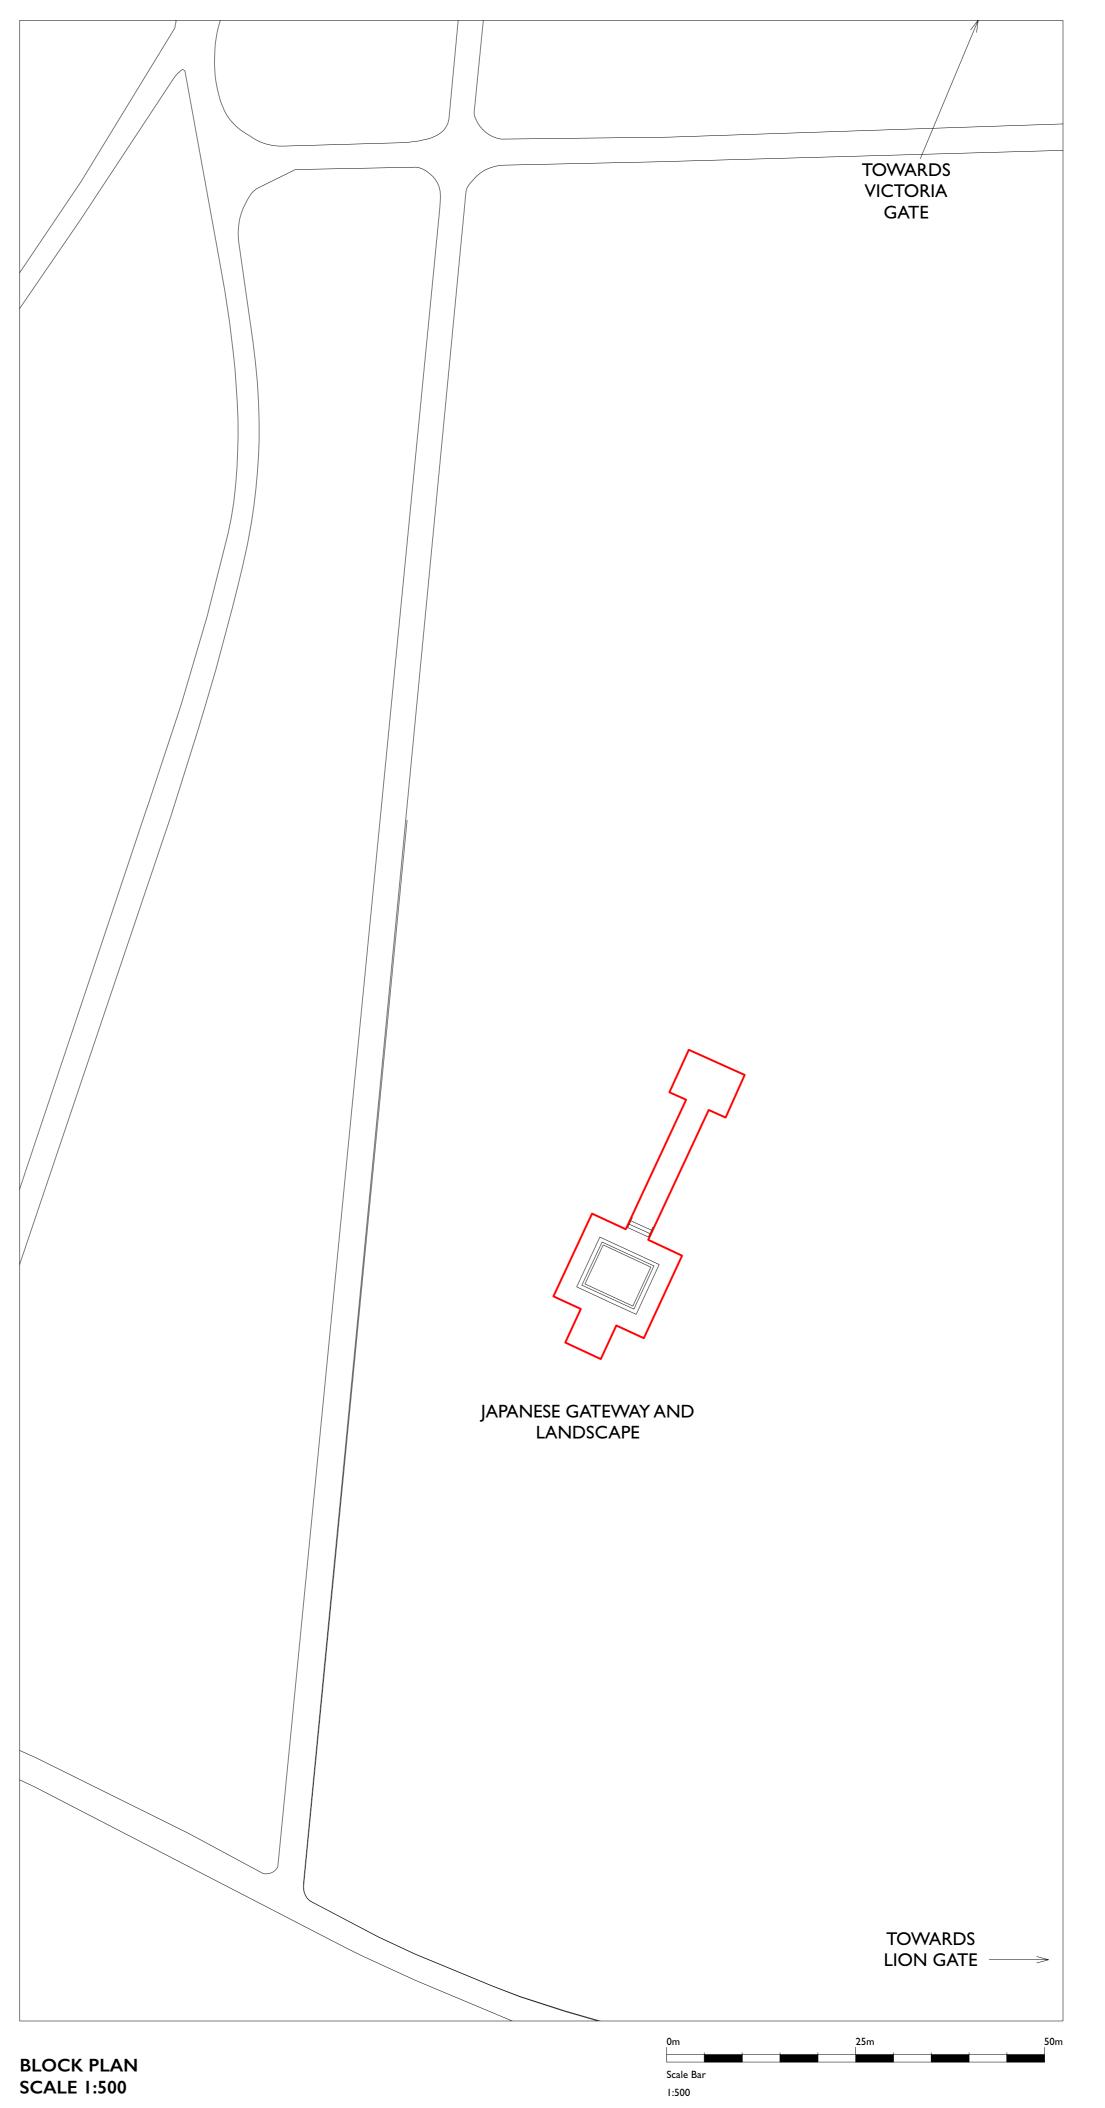

**ISSUE STATUS:** For Planning

Revision Date
A 05/01/2024 Title block amended

lanamana

Kew Gardens Character Zones Site Plan (NTS)

CLIENT

Royal Botanic Gardens Kew

PROJECT

Japanese Gateway

TITLE

As Existing

As Existing
Location and Block Plan

GLEWS Architects

Acanthus House 57 Hightown Road, Banbury Oxfordshire, OX16 9BE 01295 702600

 SCALE
 DATE
 DRAWN

 AS NOTED
 18/08/2023
 JBY

 JOB №
 DRAWING №