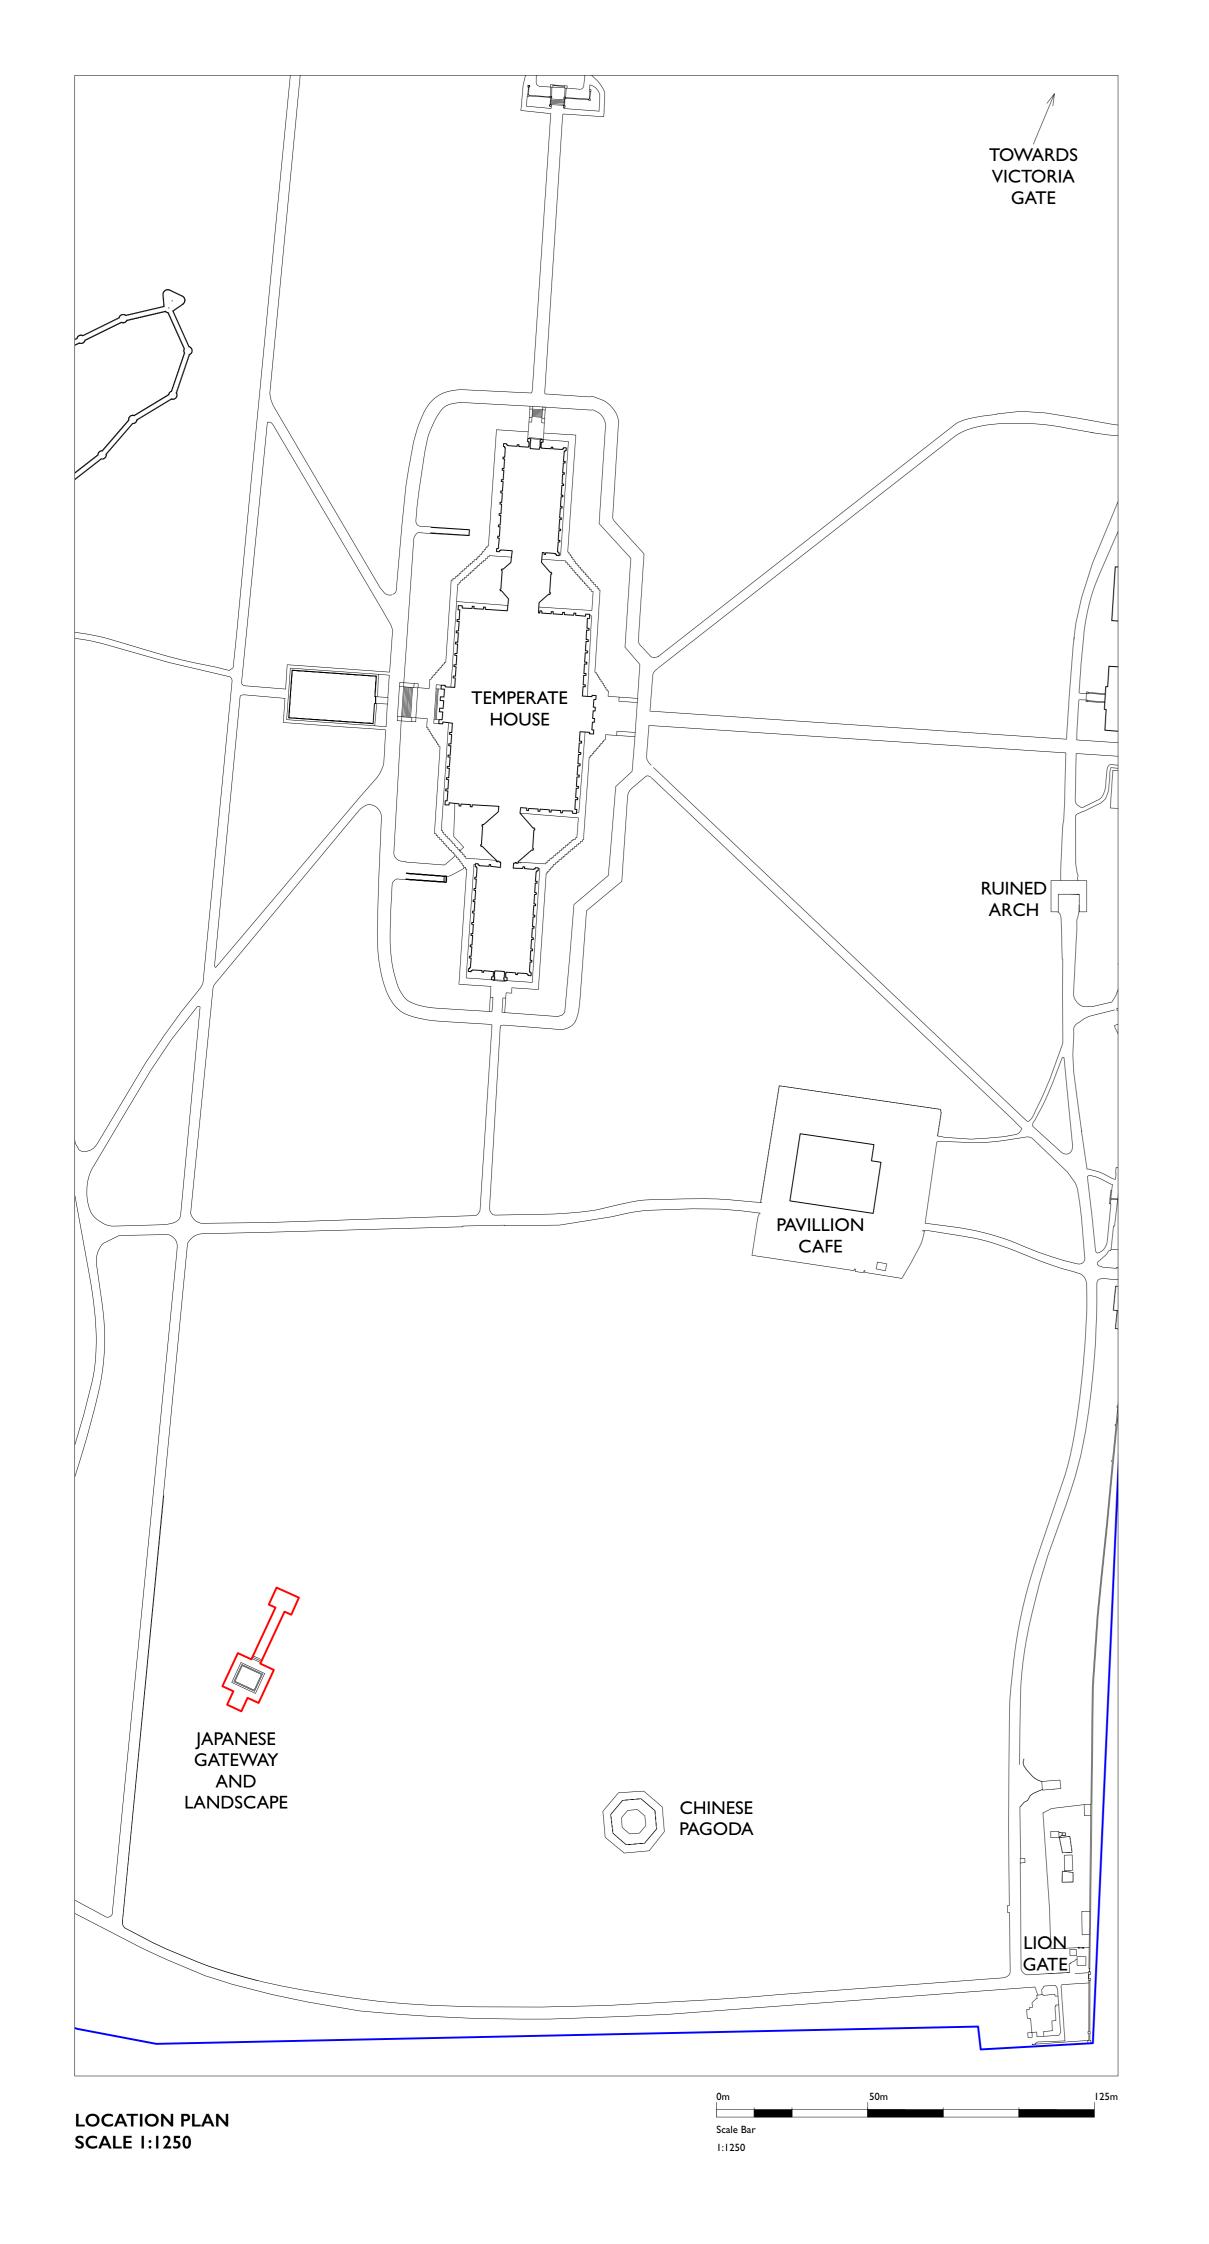

**ISSUE STATUS:** For Planning

Revision Date
A 05/01/2024 Title block amended

lanamana

Kew Gardens Character Zones Site Plan (NTS)

CLIENT

Royal Botanic Gardens Kew

PROJECT

Japanese Gateway

TITLE

As Existing

As Existing
Location and Block Plan

GLEWS Architects

Acanthus House 57 Hightown Road, Banbury Oxfordshire, OX16 9BE 01295 702600

 SCALE
 DATE
 DRAWN

 AS NOTED
 18/08/2023
 JBY

 JOB №
 DRAWING №