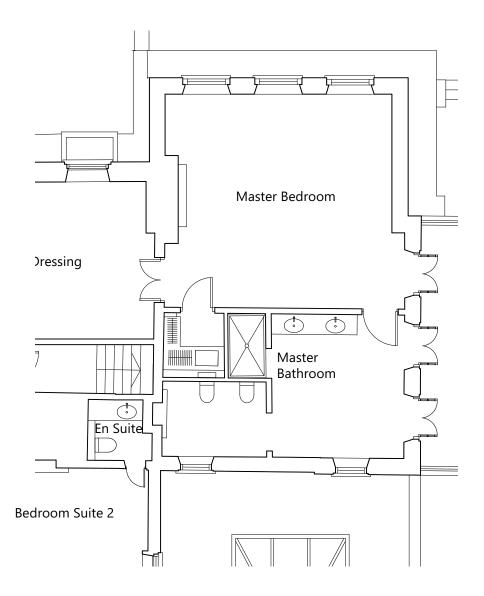

## ZOOM IN OF DRAWING 1140\_MH\_15-1\_002\_R WITH PROPOSED LAYOUT AND LOCATION OF CARPENTRY, SANITARY AND JOINERY

- 1. NOT FOR CONSTRUCTION
- 2. DO NOT SCALE FROM THIS DRAWING
- 3. THIS DRAWING IS AN INDICATIVE LAYOUT ONLY, DEMONSTRATING THE CONCEPTUAL REQUIREMENTS CORRELATING WITH A SCHEMATIC SOLUTION.
- 4. THE PURPOSE OF THIS DRAWING IS TO DEMONSTRATE DESIGN INTENT AND CONCEPT ONLY FOR FURTHER DEVELOPMENT BY RELEVANT PROFESSIONAL TEAM MEMBERS .
- 5. THESE DRAWINGS ARE TO BE READ IN CONJUNCTION WITH ANY RELEVANT SPECIFICATIONS, CONTRACT DOCUMENTS AND DRAWINGS.
- 6. ANY SUBSEQUENT REVISION TO EITHER THESE DRAWINGS WILL REQUIRE APPROPRIATE DOCUMENTS TO BE CROSS CHECKED FOR CONSISTENCY AND ANY INCONSISTENCIES TO BE RAISED FOR DISCUSSION AND CLARIFICATION
- 7. ALL INFORMATION TO BE READ IN CONJUNCTION WITH THE CONDITIONS OF PLANNING APPROVALS AND LISTED BUILDING CONSENTS.
- 8. THESE DRAWINGS ARE SOLELY ISSUED FOR STATUTORY APPLICATION PURPOSES

| PROJECT | THE MANOR HOUSE, HAM STREET, RICHMOND, LONDON, TW10 7HA |       |                        |      |           |  |
|---------|---------------------------------------------------------|-------|------------------------|------|-----------|--|
| DRAWING | FIRST FLOOR PLAN - PROPOSAL WITH FIT OUT DETAIL         |       | No.                    | rev. |           |  |
| DATE    | 01/12/2023                                              | SCALE | 1:50 @ A1 / 1:100 @ A3 | 033  | 0336 L101 |  |