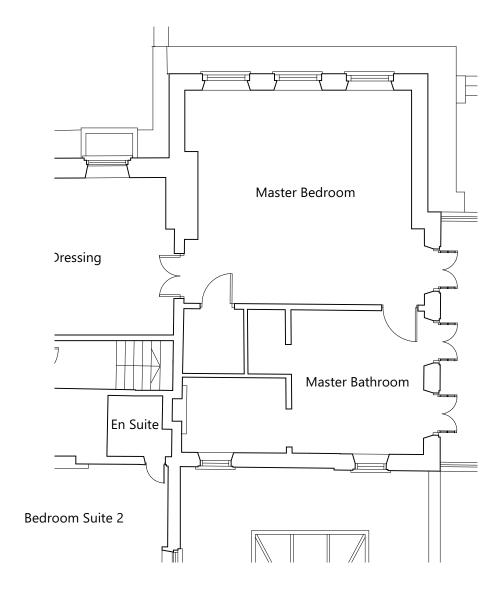

ZOOM IN OF DRAWING 1140\_MH\_15-1\_002\_R

| PROJECT | THE MANOR HOUSE, HAM STREET, RICHMOND, LONDON, TW10 7HA |       |                        |      |           |  |
|---------|---------------------------------------------------------|-------|------------------------|------|-----------|--|
| DRAWING | FIRST FLOOR PLAN - PROPOSAL WITH FIT OUT DETAIL         |       | No.                    | rev. |           |  |
| DATE    | 01/12/2023                                              | SCALE | 1:50 @ A1 / 1:100 @ A3 | 033  | 0336 L101 |  |