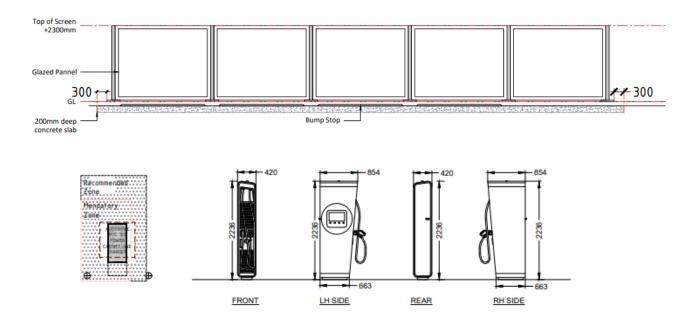

#### Site:

110-130 Staines Road, Twickenham, TW2 5AW,

Proposal:

Installation of 5no. EV Chargers and associated infrastructure

Status: Pending Consideration (If status = HOLD please check that all is OK before you proceed any further with this application)