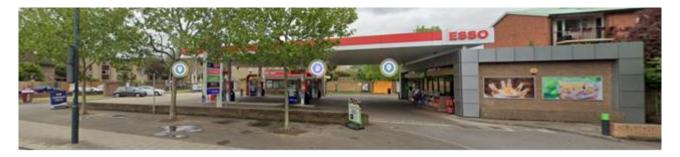

#### Site:

110-130 Staines Road, Twickenham, TW2 5AW,

Proposal:

Installation of 5no. EV Chargers and associated infrastructure

Status: Pending Consideration (If status = HOLD please check that all is OK before you proceed any further with this application)