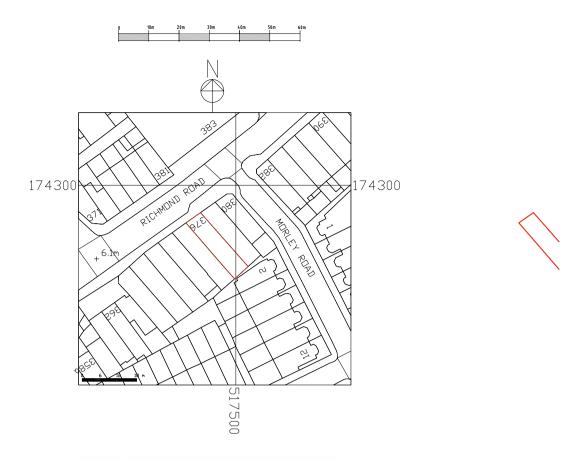

Supplied by Streetwise Maps Ltd www.streetwise.net Licence No: 100047474

## LOCATION MAP 1:1250@A3

BLOCK PLAN 1:500@A3

1 2 5 5 90 200 200 440 200

| PROJECT APPLICATION FOR THE RETENTION OF SHOP FRONT | R. NO DATED | REV   | REVISIONS   | sıte.<br>376 Richmond Road<br>East Twickenham, | PROJECT NO:<br>PL/02<br>SCALE |                 |       |            | CLIENT<br>Mr Noman | Drawing produce<br>AW Archit<br>Contact: 07934 9 |  |                    |
|-----------------------------------------------------|-------------|-------|-------------|------------------------------------------------|-------------------------------|-----------------|-------|------------|--------------------|--------------------------------------------------|--|--------------------|
|                                                     |             | DATED | DESCRIPTION | SIGN                                           | TW1 2DX                       | as shown<br>@A3 | 25/01 | DATE /2024 | DEALT              | CHECKED<br>AW                                    |  | abdul@awarchitectu |