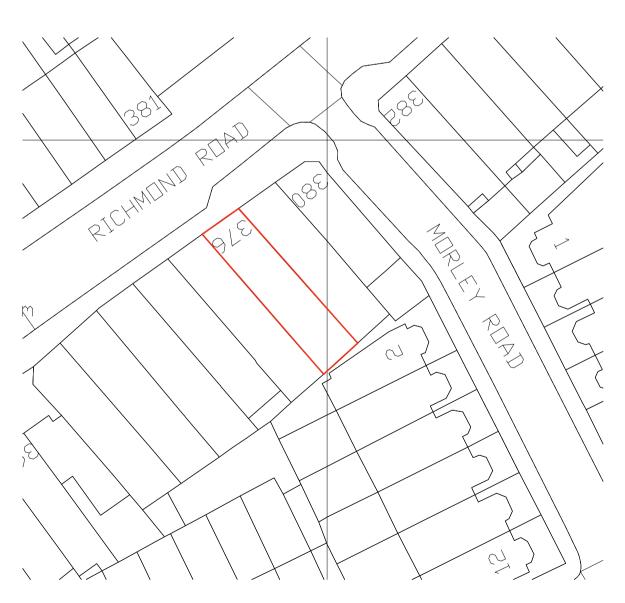

Supplied by Streetwise Maps Ltd www.streetwise.net Licence No: 100047474

## LOCATION MAP 1:1250@A3

BLOCK PLAN 1:500@A3

1 2 5 5 90 200 200 440 200

| PROJECT APPLICATION FOR THE RETENTION OF SHOP FRONT | R. NO DATED | REV   | REVISIONS   | sıte.<br>376 Richmond Road<br>East Twickenham, | PROJECT NO:<br>PL/02<br>SCALE |                 |       |            | CLIENT<br>Mr Noman | Drawing produce<br>AW Archit<br>Contact: 07934 9 |  |                    |
|-----------------------------------------------------|-------------|-------|-------------|------------------------------------------------|-------------------------------|-----------------|-------|------------|--------------------|--------------------------------------------------|--|--------------------|
|                                                     |             | DATED | DESCRIPTION | SIGN                                           | TW1 2DX                       | as shown<br>@A3 | 25/01 | DATE /2024 | DEALT              | CHECKED<br>AW                                    |  | abdul@awarchitectu |