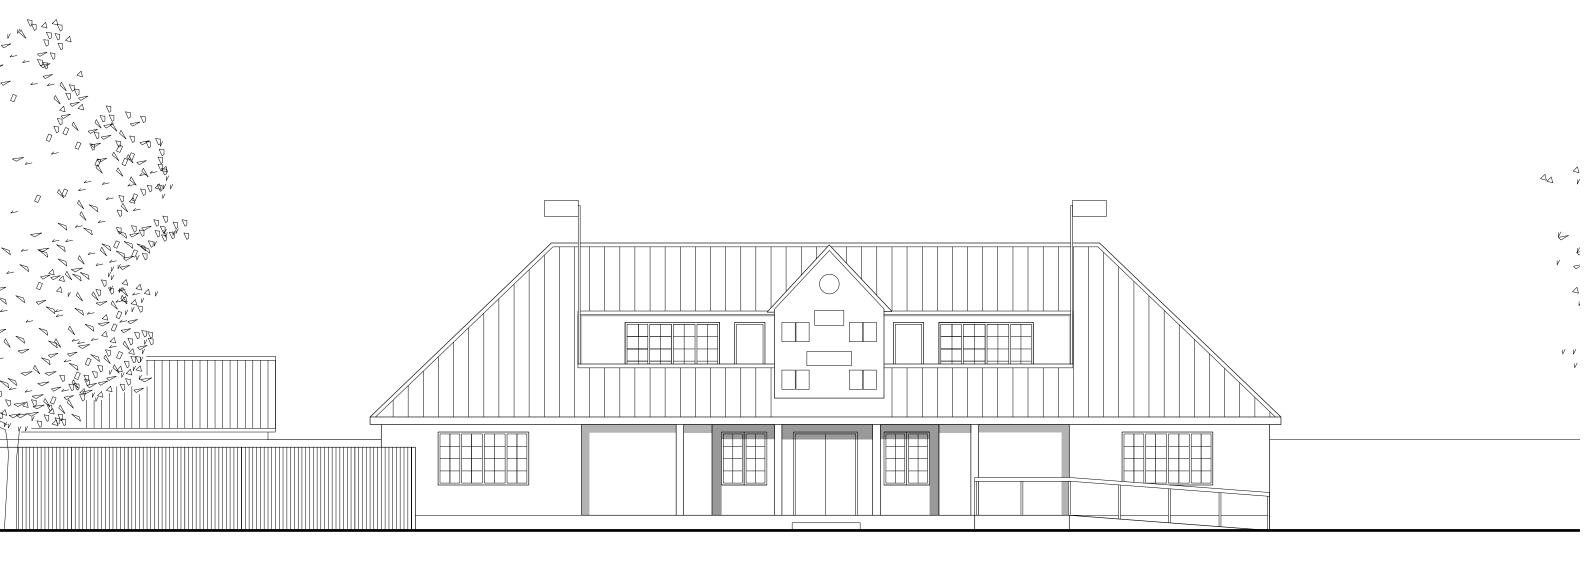

| Revisions |                  |              |           |               | Project<br>HWRCC PAVILION | Project No<br>6344    | Drawing No (00) 400 |
|-----------|------------------|--------------|-----------|---------------|---------------------------|-----------------------|---------------------|
| s Rev     | Date<br>XX.XX.XX | Drawn<br>X - | Checked - | Description - | Title<br>EAST ELEVATION   | Date<br>10.10.23      | Scale<br>1:100 @ A3 |
|           |                  |              |           |               |                           | Status<br>PRELIMINARY | Rev<br><b>A</b>     |