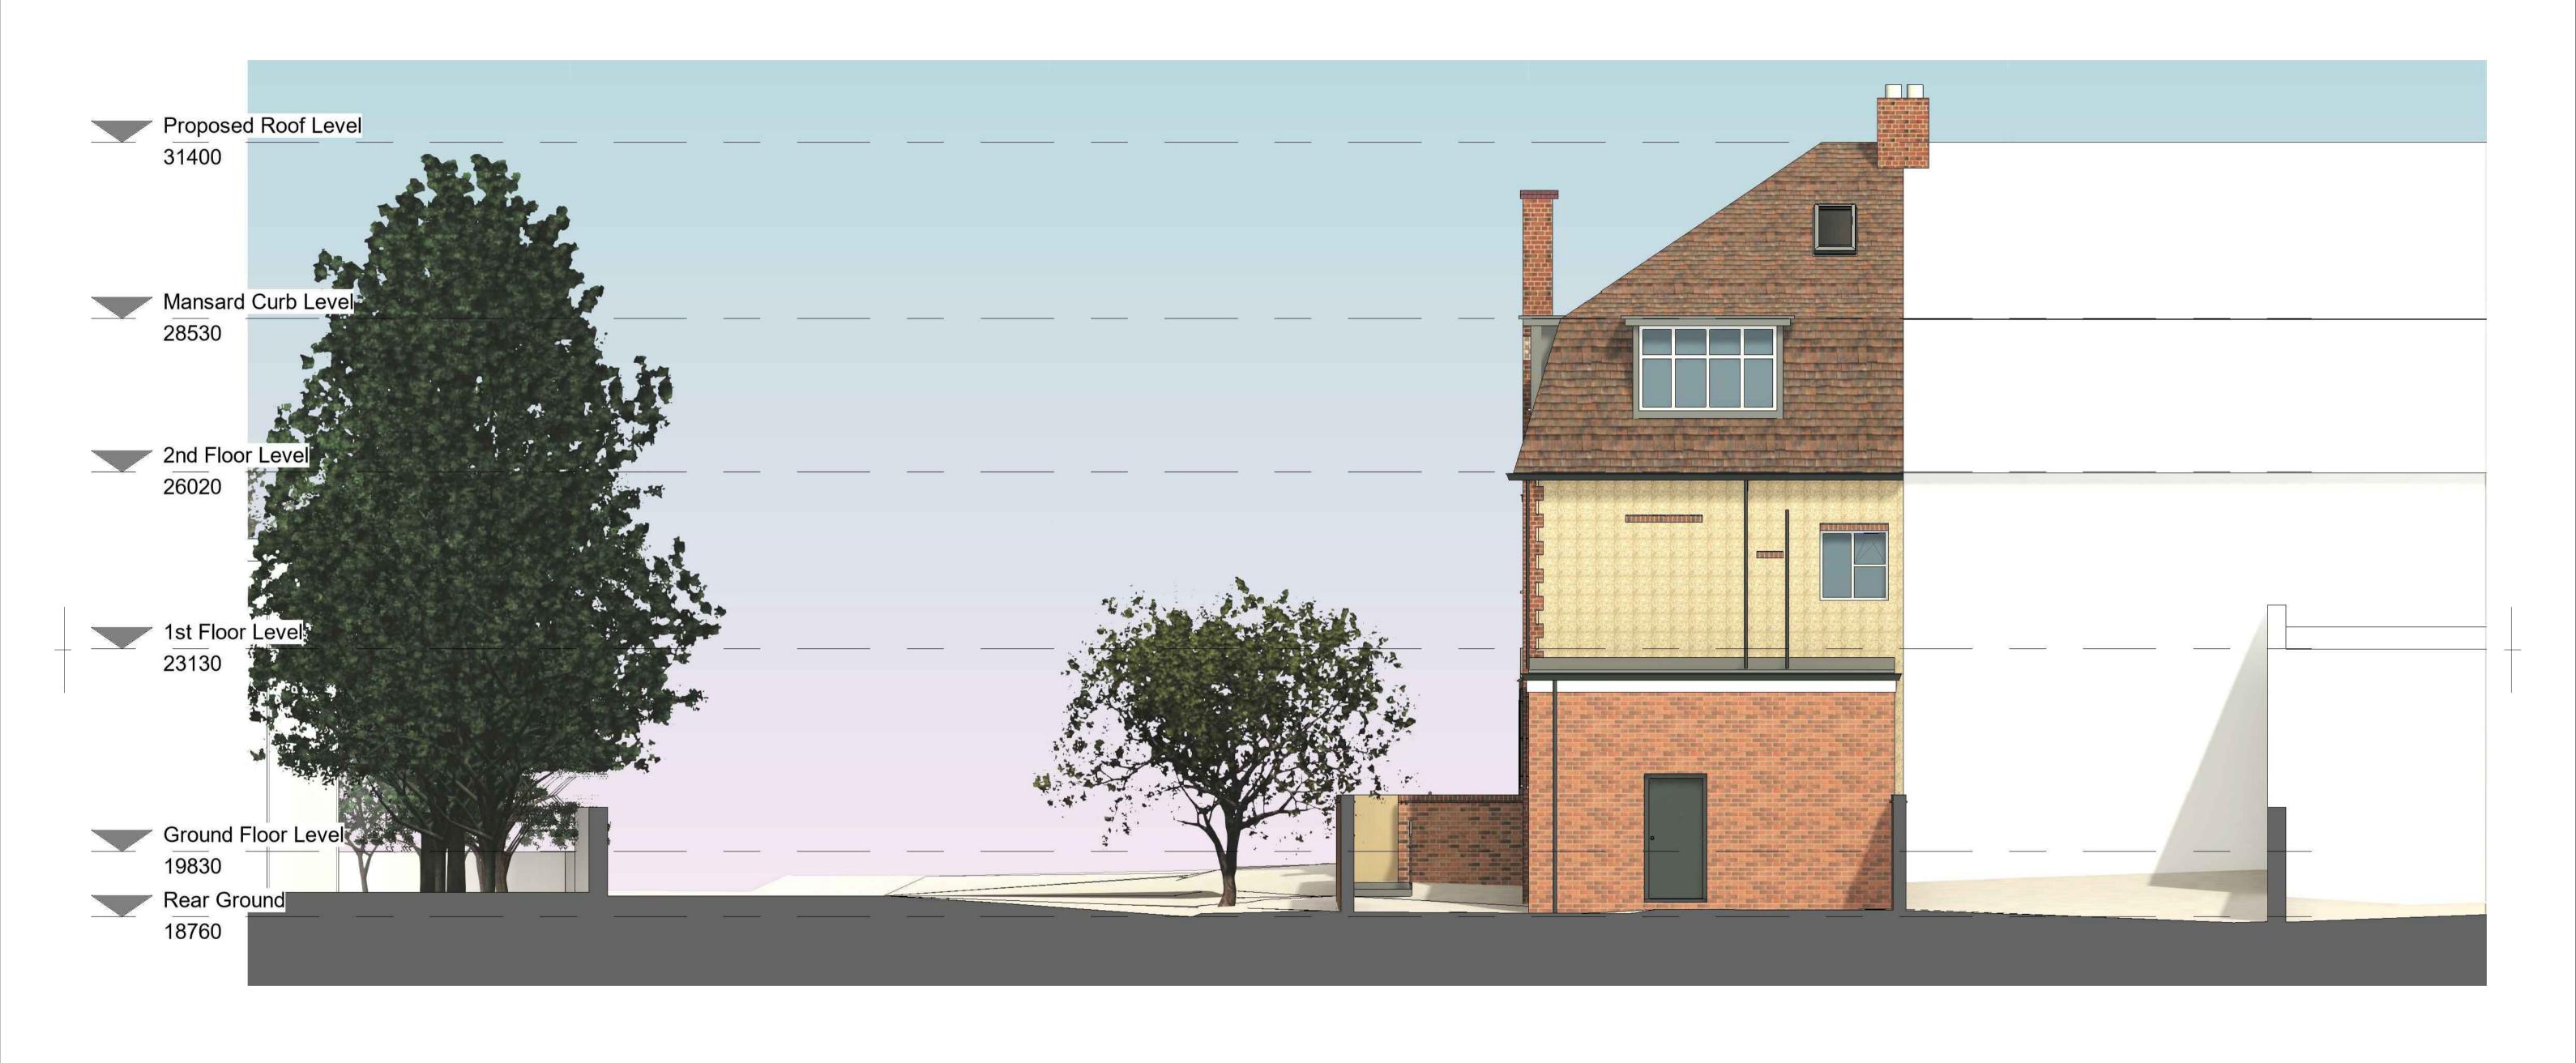

5. USE OF THIS DESIGN IS GRANTED TO THE CLIENT FOR THE SPECIFIC AND NAMED EVENT ONLY.

COPYRIGHT 

2019

PROJECT NAME

137 Percy Road, TW2 6HU

DRAWING TITLE

Proposed West Elevation

PROJECT NUMBER SCALE

STAGE

DOCUMENT NUMBER
23015-GAA-XX-ZZ-DR-T-2113

DATE DRAWN
16/01/2024 SW

DESIGNING RESIDENTIAL COMMUNITIES

A3