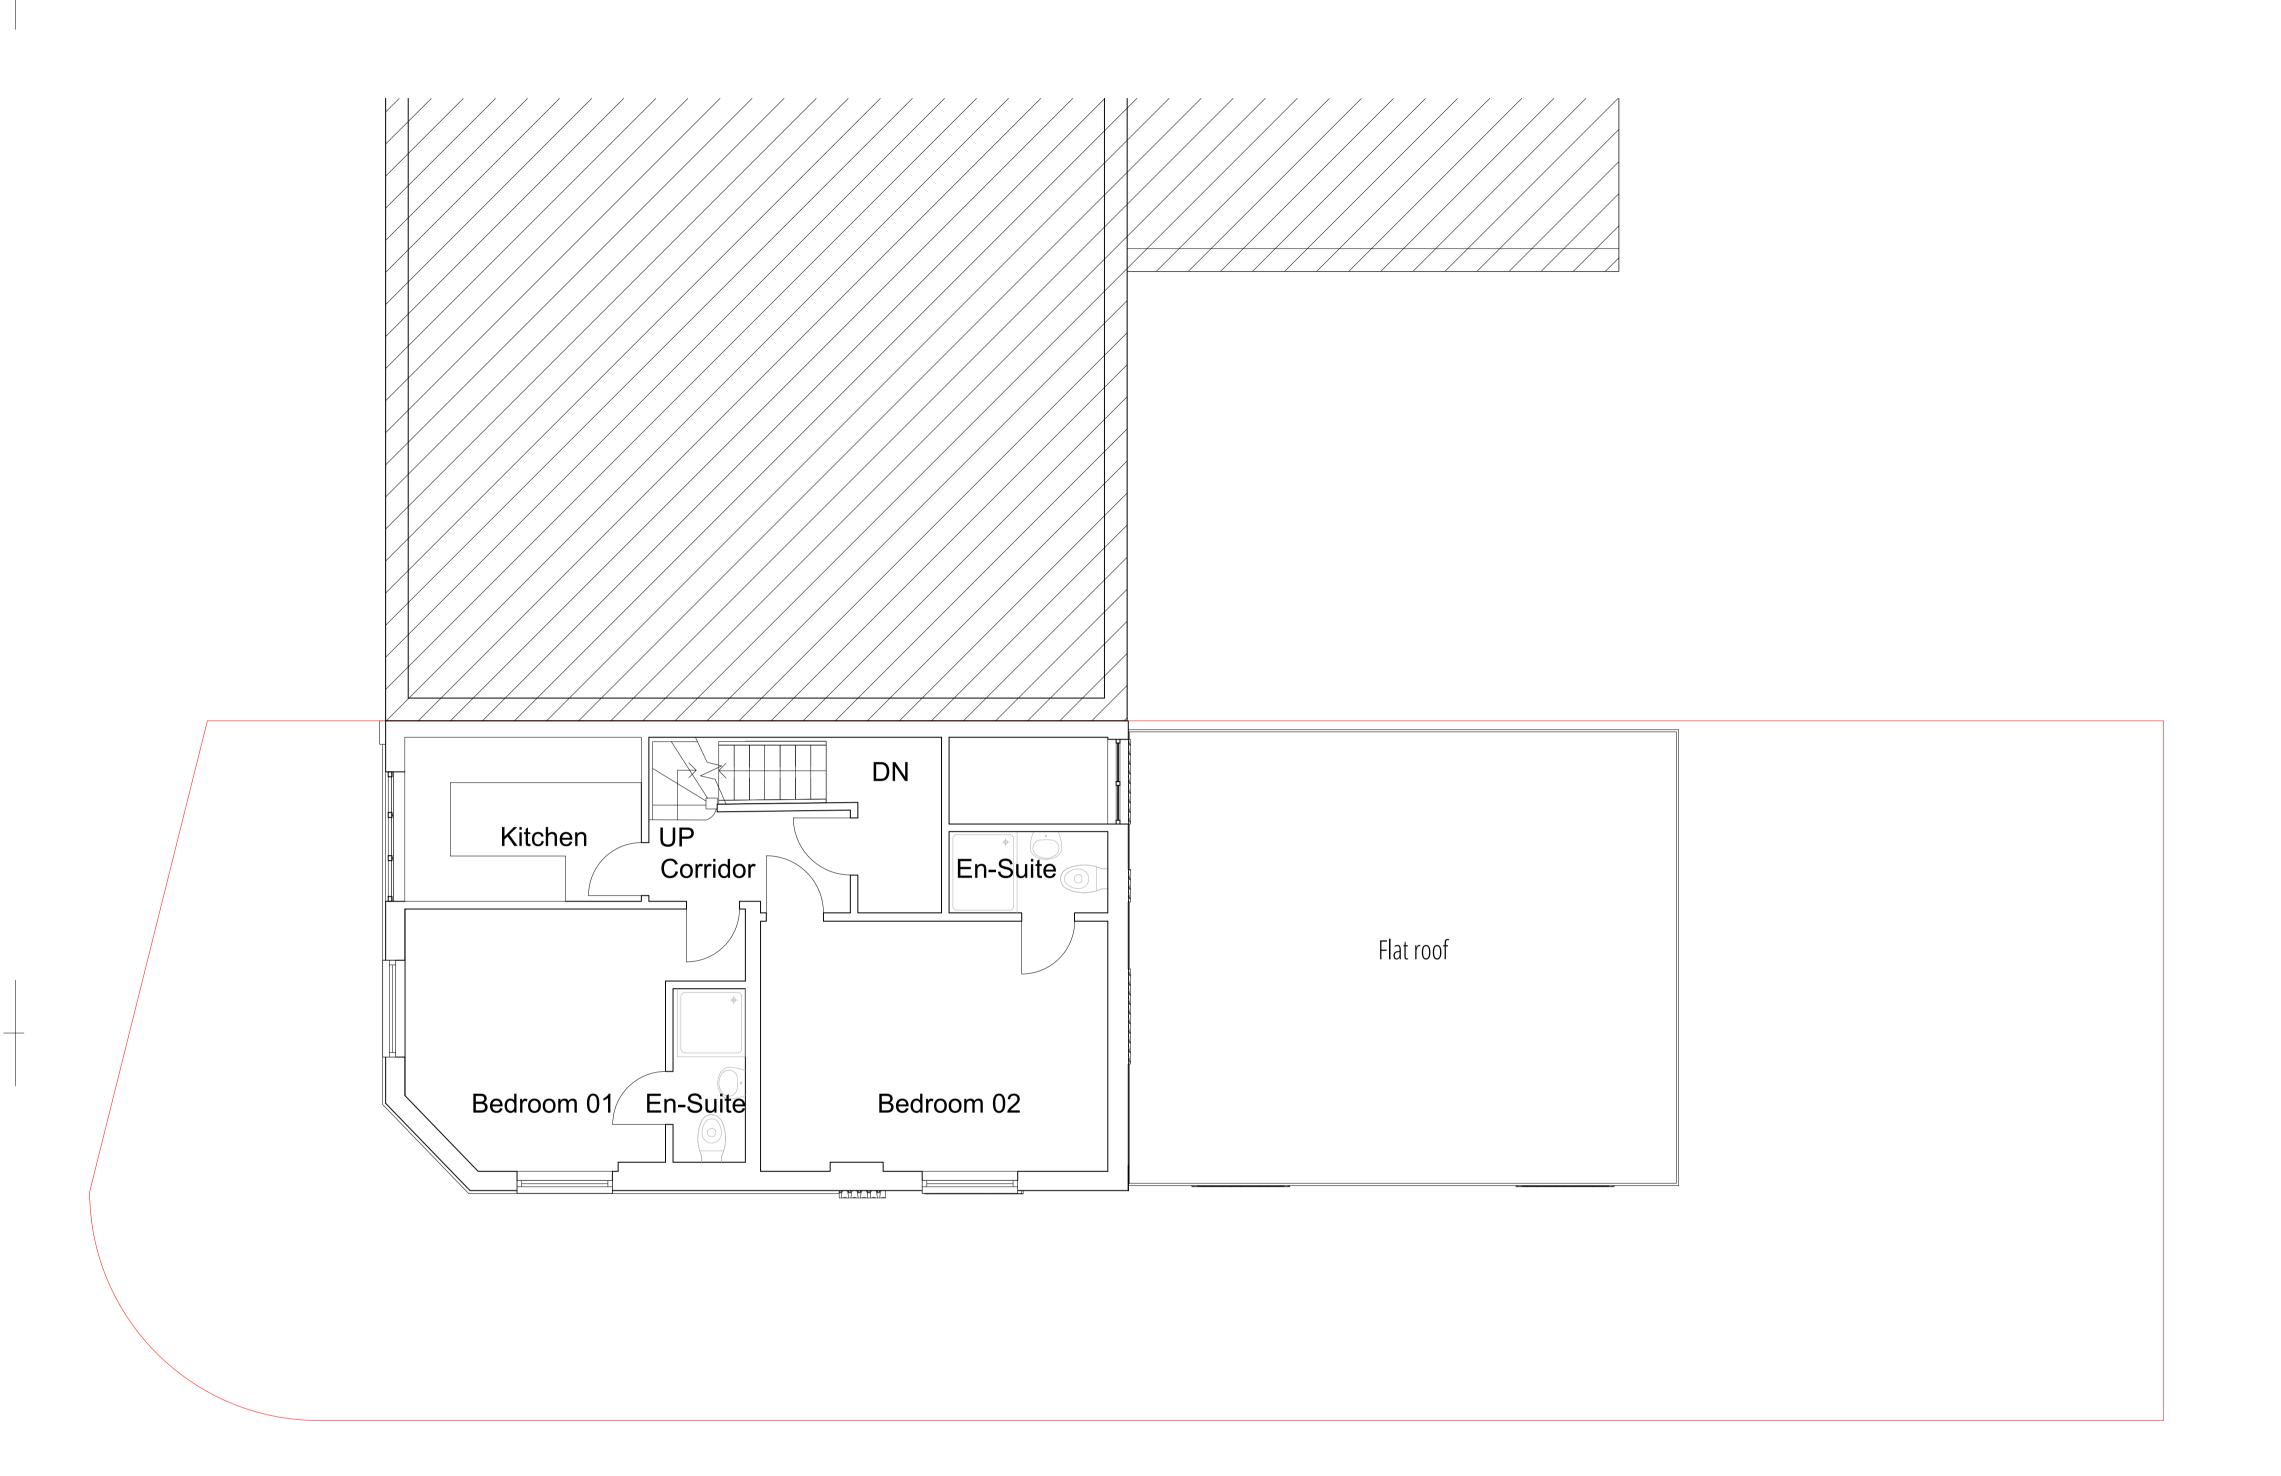

## Proposed 1st Floor Level 1:100

NOTES:

1. THIS DRAWING IS COPYRIGHT AND MUST NOT BE RE-PRODUCED IN WHOLE OR IN PART WITHOUT WRITTEN PERMISSION OF GAA DESIGN.

2. THIS DRAWING REPRESENTS DESIGN INTENT AND CONCEPT ONLY, HENCE IT CAN BE SCALED FOR PLANNING PURPOSES ONLY.

5. USE OF THIS DESIGN IS GRANTED TO THE CLIENT FOR THE SPECIFIC AND NAMED EVENT ONLY.

COPYRIGHT © 2019

PROJECT NAME

137 Percy Road, TW2 6HU

DRAWING TITLE
Proposed First Floor Plan

PROJECT NUMBER SCALE

23015 As Indicated For Stage Approval