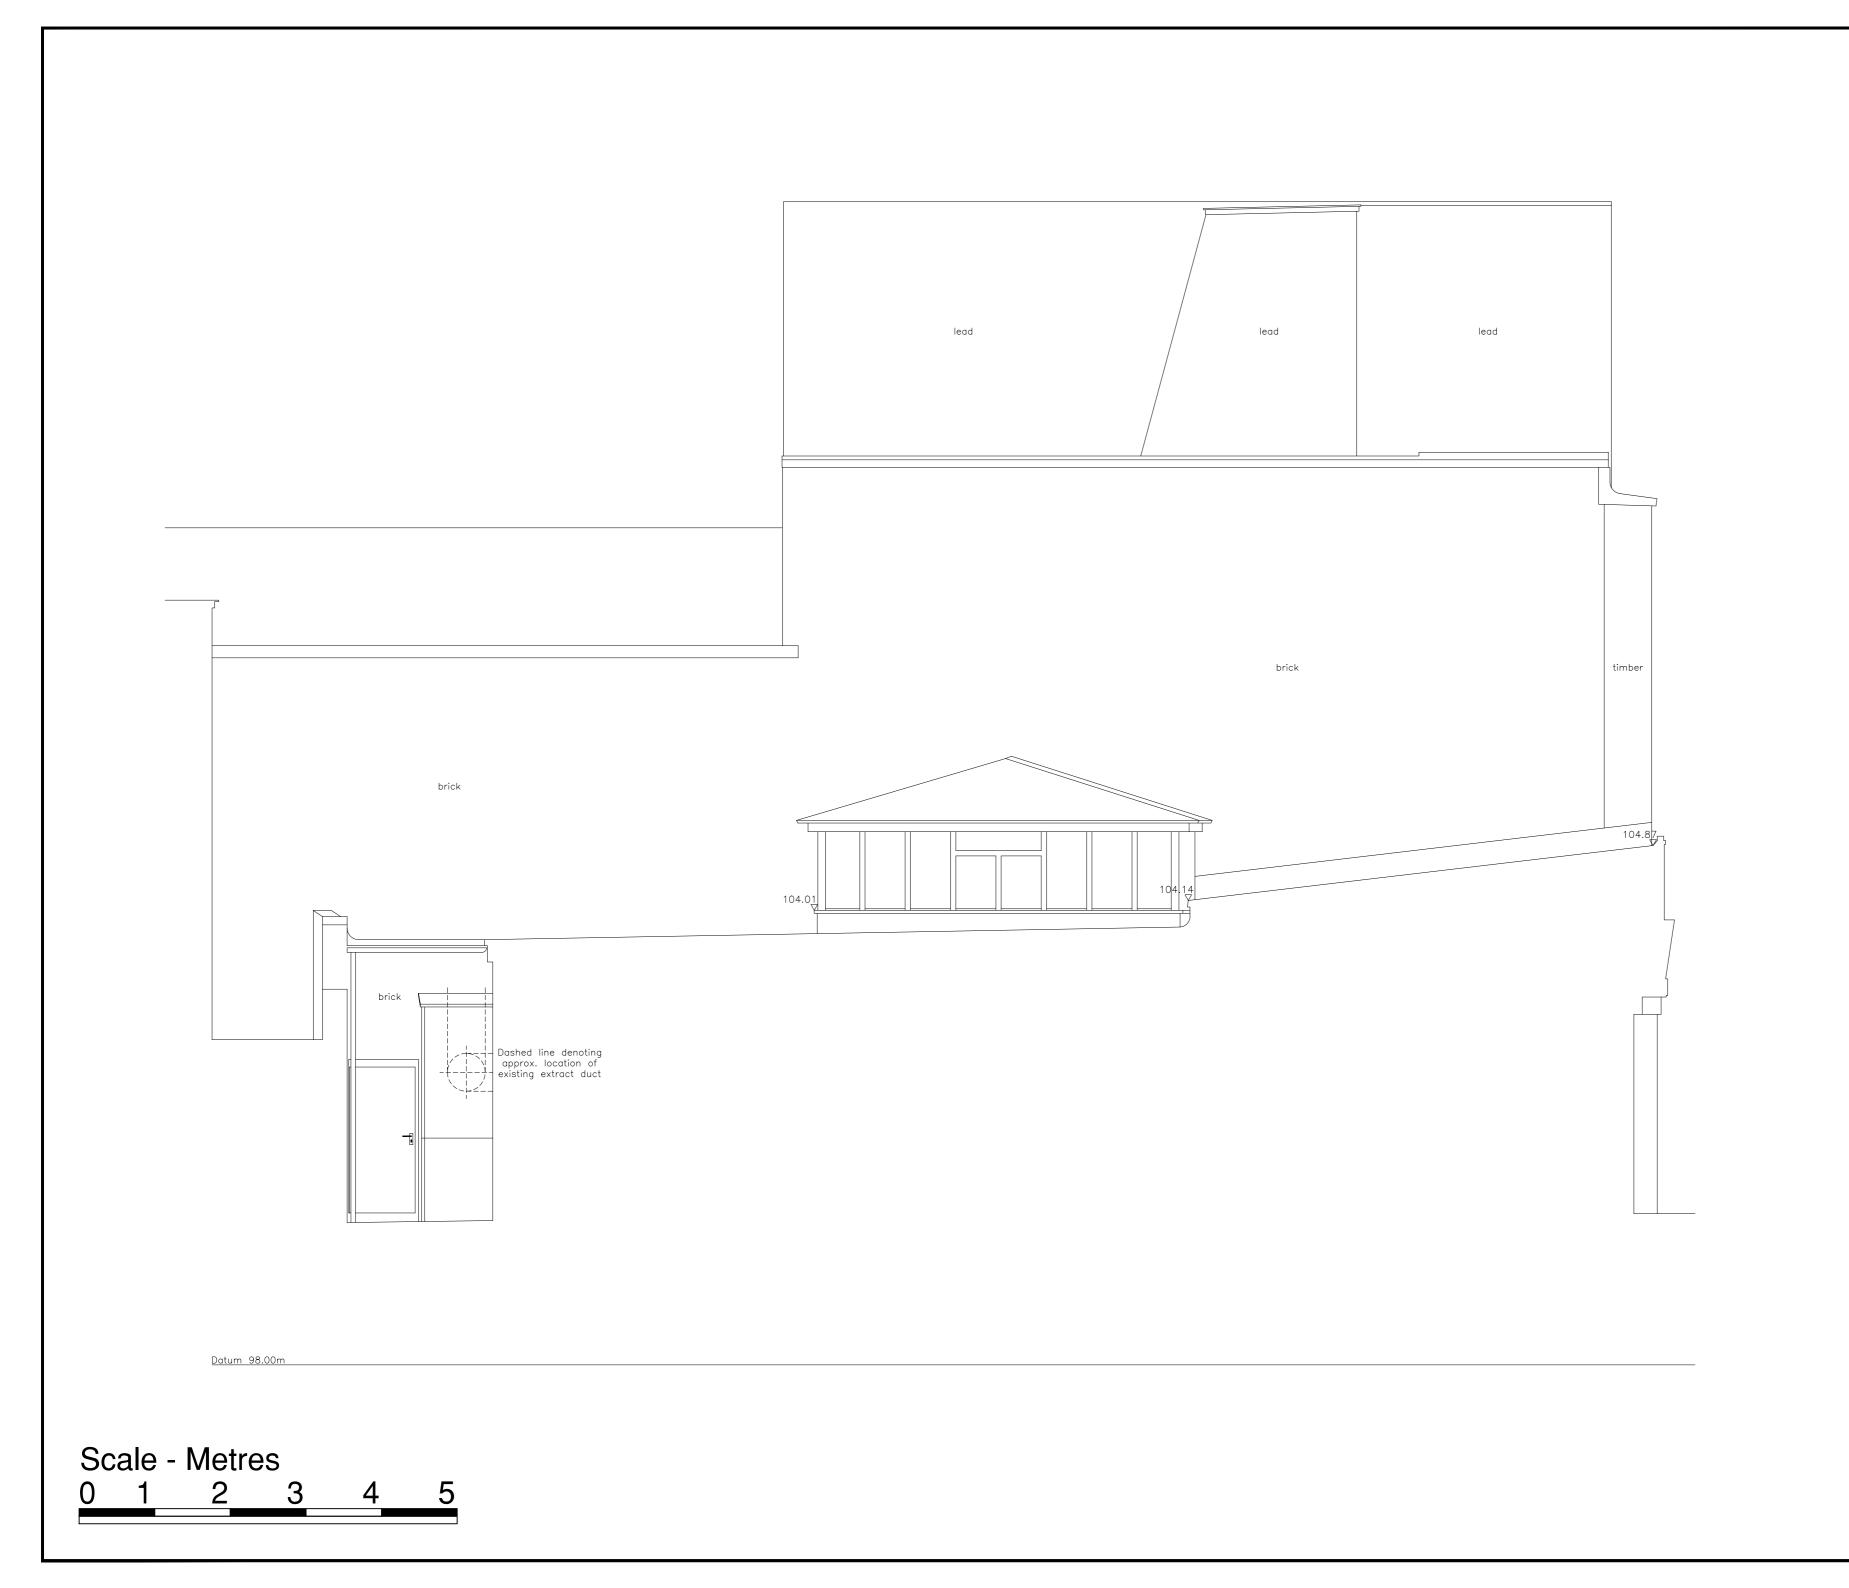

CLIENT

Johanna Cumming

PROJECT

No. 3 Duke Street, Richmond, Greater London TW9 1HP

DESIGNBYTWO@OUTLOOK.COM WWW.DESIGNBYTWO.CO.UK

TITL

Existing Side Elevation

| ı | SCALE @ A2      | DRAWN BY  | DATE     |
|---|-----------------|-----------|----------|
| l | 1:50            | XP Survey | Aug 23   |
| l | PROJECT DWG NO. |           | REVISION |
|   | DB67/EX/03      |           | Α        |