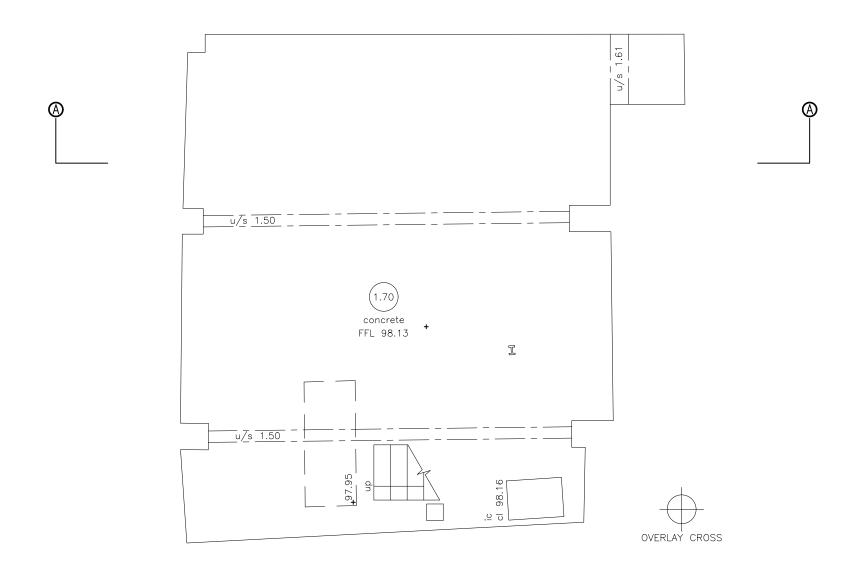

TITLE

Existing Basement Floor General Arrangement Plan

| SCALE @ A3      | DRAWN BY  | DATE     |
|-----------------|-----------|----------|
| 1:50            | XP Survey | Aug 23   |
| PROJECT DWG NO. |           | REVISION |
| DB67/EX/05      |           | 1        |
|                 |           |          |