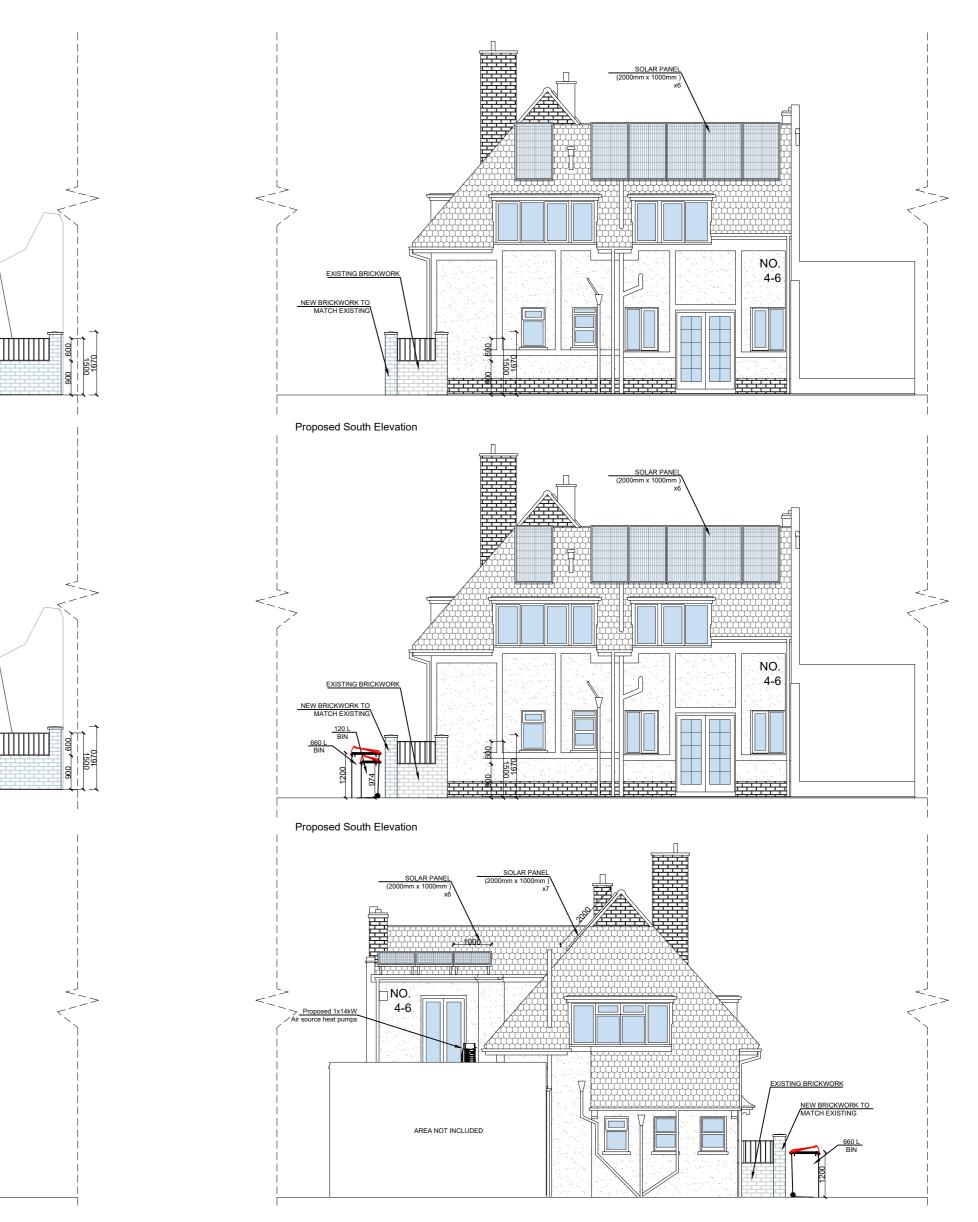

Proposed North Elevation (No Proposed Change)

| Drawing Name                          | Scale       | Drawing No. |                                |
|---------------------------------------|-------------|-------------|--------------------------------|
| Proposed Elevations                   | 1/100 at A2 | 06          | PLANNING BY DESIGN             |
| Project Adress                        | Designer    | Revision    | FROM CONCEPT TO COMPLETION     |
| 4-6 Ham Street,<br>Richmond, TW10 7HT | BB          | V4          | Planning By Design Ltd         |
| Drawing No.                           | Date        |             | www.planning-by-design.co.uk   |
| 4-6HamStr                             | 08.02.2024  |             | hello@planning-by-design.co.uk |
| ProposedElevations V4                 |             |             |                                |