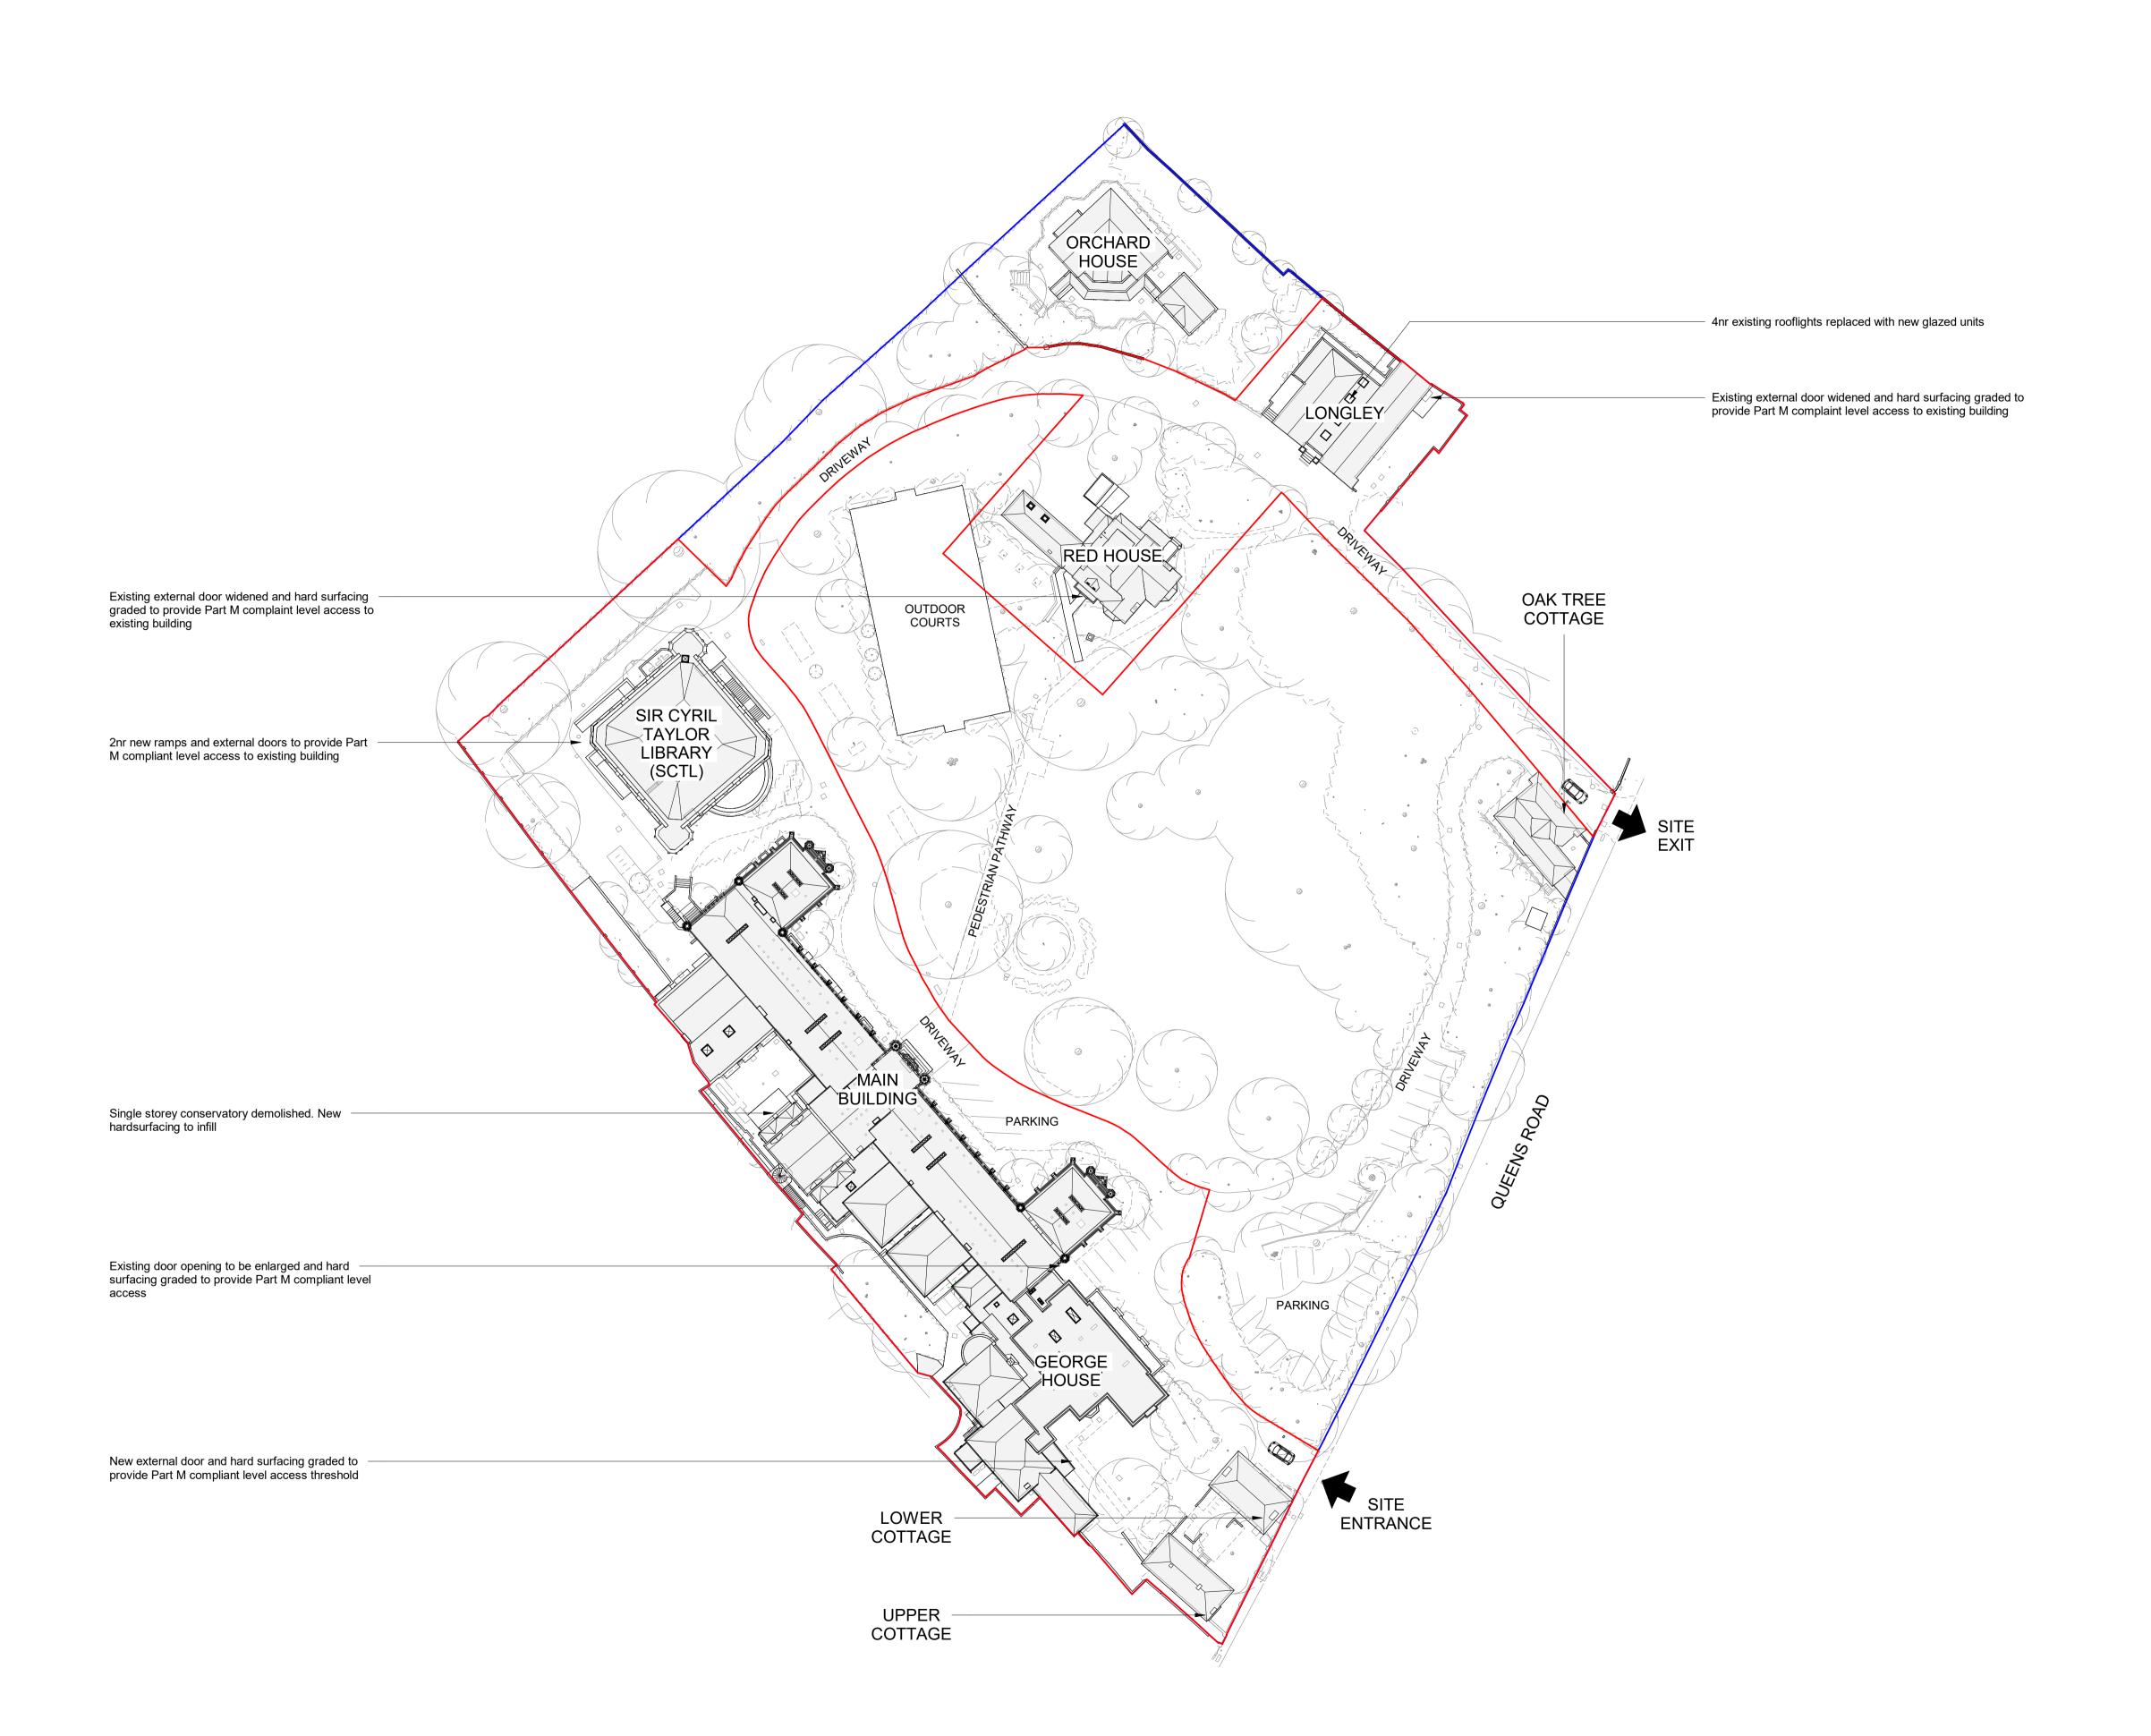

DO NOT SCALE. USE FIGURED DIMENSIONS ONLY. ALL DIMENSIONS TO BE CHECKED ON SITE

Scale (m) @ 1: 500

500 N

Site Plan Legend

Site Boundary

Additional land owned by applicant

P03 Planning Issue 16.02.24
P02 WIP Issue 30.01.24
P01 WIP Issue 19.01.24

REV DESCRIPTION DATE

IID Architects
Richmond Place
15 Petersham Road
Richmond
TW10 6TP

15 Petersham Road
Richmond
TW10 6TP

info@iid.co.uk
020 3274 1000
www.iid.co.uk

Thomas's London Day Schools

Thomas's College

Thomas's College

Proposed Site Plan

SCALE: 1:500 @ A1

DRAWING NUMBER
Project No. Origin. Zone Level Type Drawing Number

1714 IID PL XX DR A-1002 P03