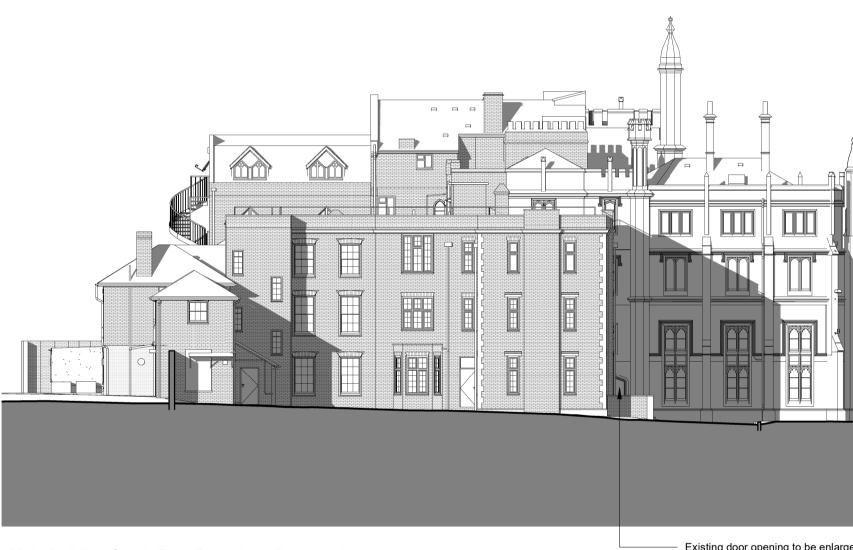

1 Main Building North East Elevation - Proposed

New door opening to be formed - refer to Section FF for details

2 Main Building North West Elevation - Proposed

Main Building South East Elevation - Proposed 3 Nain E

Existing door opening to be enlarged - refer to Section AA for details

| DO NOT SCALE. USE FIGURED DIMENSIONS ONLY.<br>ALL DIMENSIONS TO BE CHECKED ON SITE |   |   |   |   |    |    |
|------------------------------------------------------------------------------------|---|---|---|---|----|----|
|                                                                                    |   |   |   |   |    |    |
|                                                                                    |   |   |   |   |    |    |
| Scale (m) @ 1: 200                                                                 |   |   |   |   |    |    |
| Scale (11) @ 1.200                                                                 |   |   |   |   |    |    |
|                                                                                    |   |   |   |   |    |    |
| 0                                                                                  | 2 | Л | 6 | 8 | 10 | 12 |
| 0                                                                                  | 2 | 4 | 0 | 0 | 10 | 12 |
|                                                                                    |   |   |   |   |    |    |