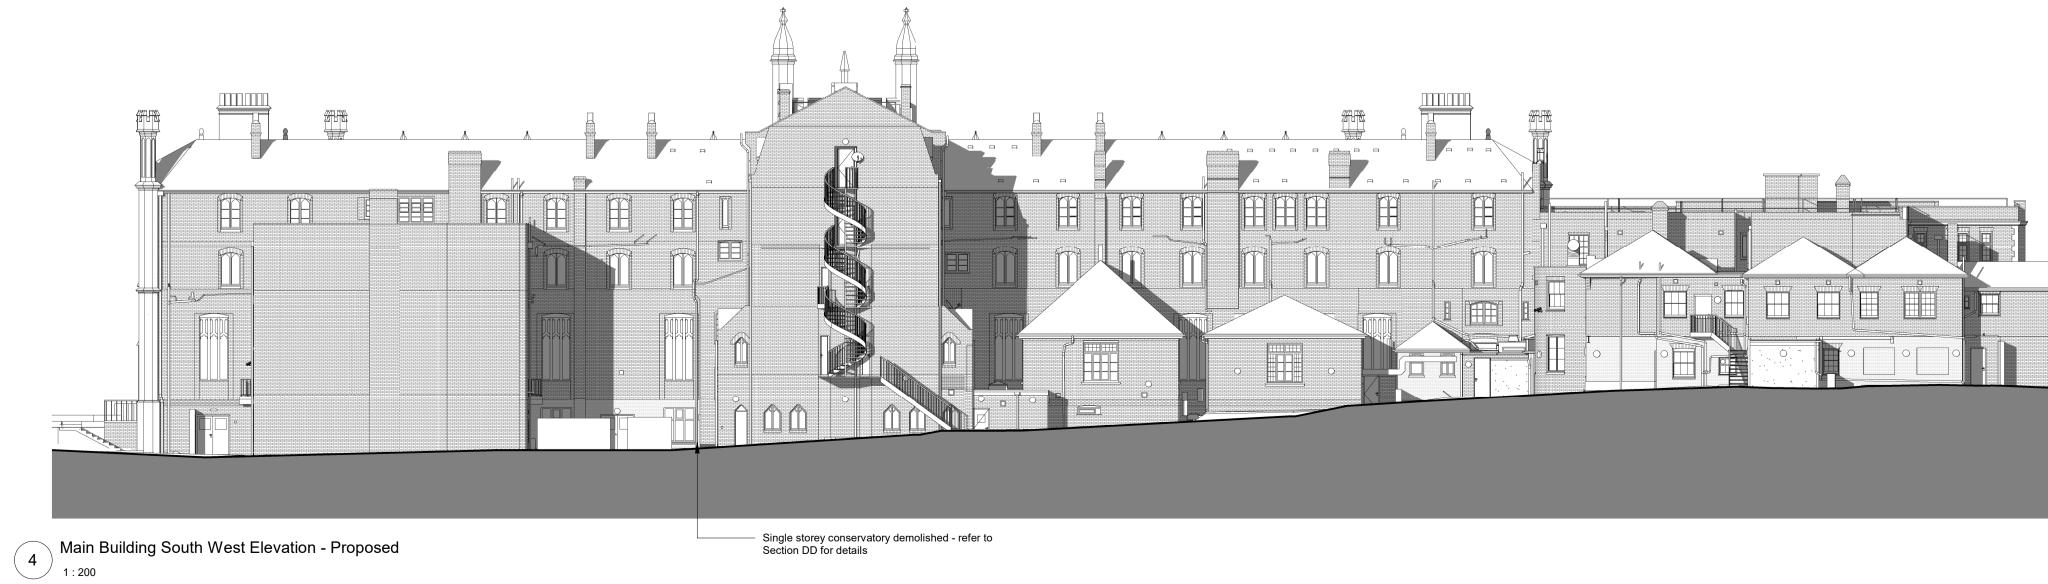

1 Main Building North East Elevation - Proposed

New door opening to be formed - refer to Section FF for details

2 Main Building North West Elevation - Proposed

Main Building South East Elevation - Proposed 3 Nain E