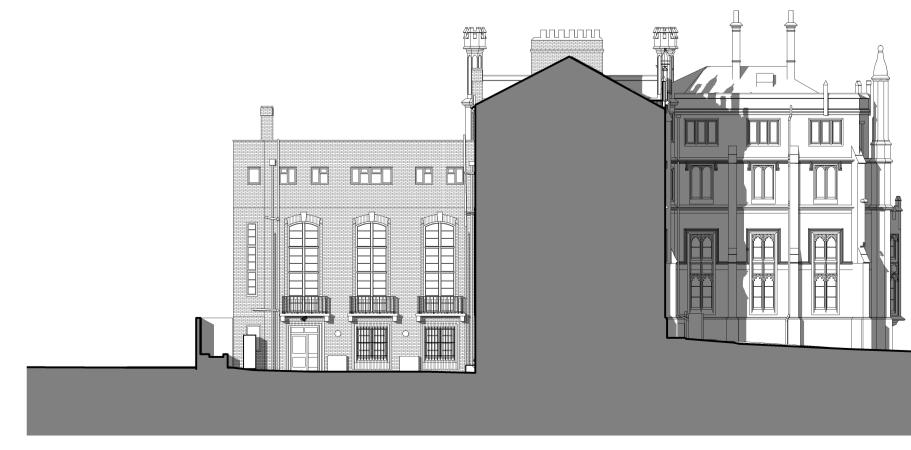

Main Building Section AA - Proposed 

Existing door opening to be enlarged and hard surfacing graded to provide Part M compliant level access threshold

3 Main Building Section CC - Proposed

5 Main Building Section EE - Proposed