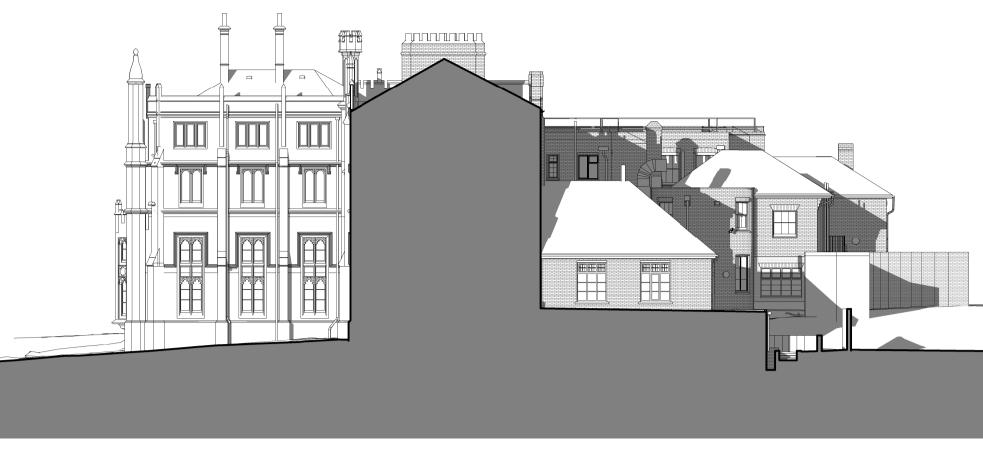

Main Building Section AA - Proposed 

Existing door opening to be enlarged and hard surfacing graded to provide Part M compliant level access threshold

3 Main Building Section CC - Proposed

5 Main Building Section EE - Proposed