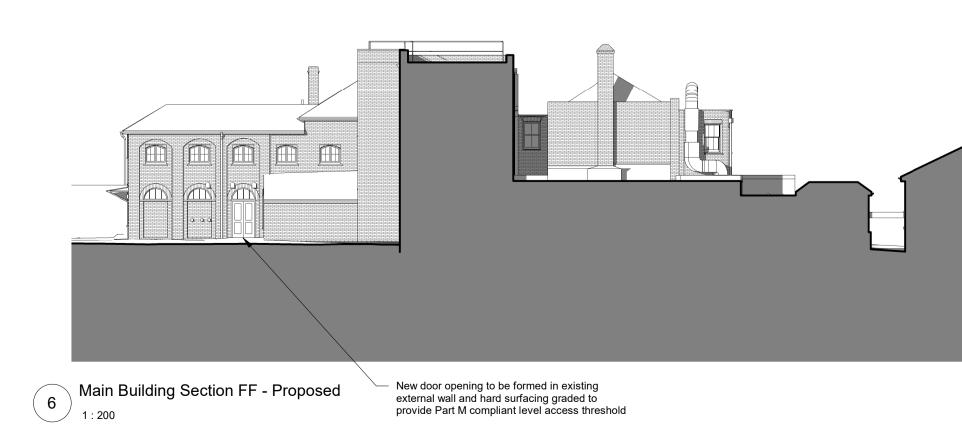

Main Building Section AA - Proposed 

Existing door opening to be enlarged and hard surfacing graded to provide Part M compliant level access threshold

3 Main Building Section CC - Proposed

5 Main Building Section EE - Proposed