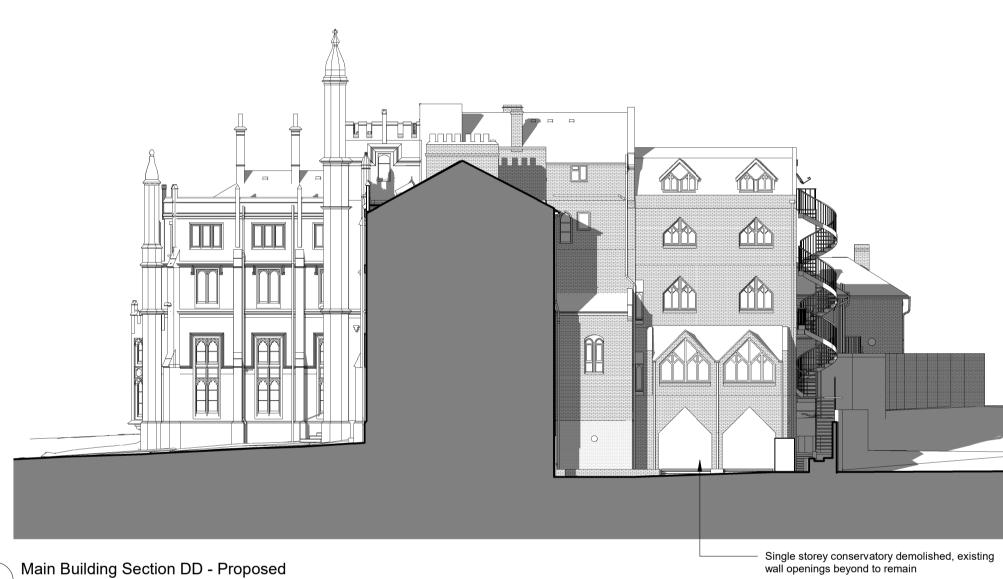

2 Main Building Section BB - Proposed

4 Main Building Section DD - Proposed

| DO NOT SCALE. USE FIGURED DIMENSIONS ONLY.<br>ALL DIMENSIONS TO BE CHECKED ON SITE |   |   |   |   |    |    |
|------------------------------------------------------------------------------------|---|---|---|---|----|----|
| ALL DIMENSIONS TO BE CHECKED ON SITE                                               |   |   |   |   |    |    |
|                                                                                    |   |   |   |   |    |    |
|                                                                                    |   |   |   |   |    |    |
| Scale (m) @ 1: 200                                                                 |   |   |   |   |    |    |
|                                                                                    |   |   |   |   |    |    |
|                                                                                    |   |   |   |   |    |    |
| 0                                                                                  | 2 | 4 | 6 | 8 | 10 | 12 |
|                                                                                    |   |   |   |   |    |    |