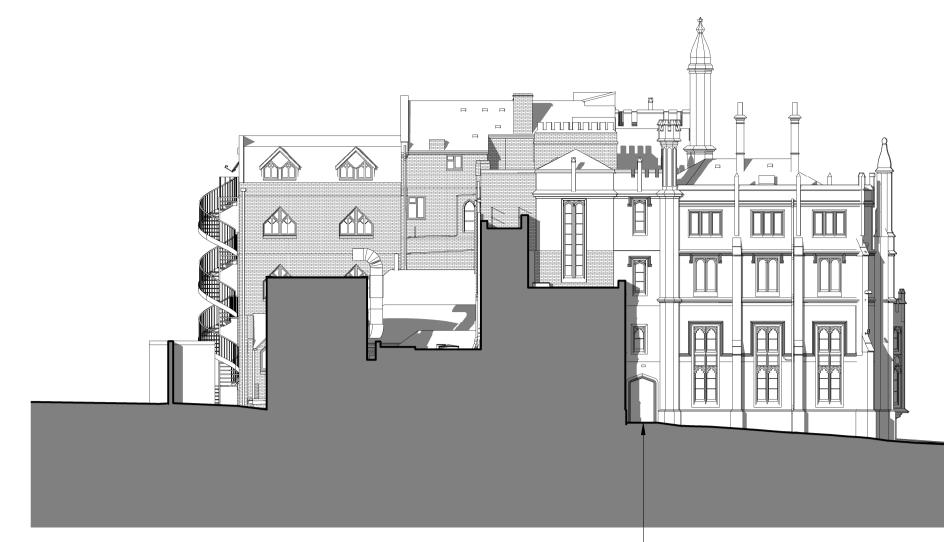

Main Building Section AA - Proposed 

Existing door opening to be enlarged and hard surfacing graded to provide Part M compliant level access threshold

3 Main Building Section CC - Proposed

5 Main Building Section EE - Proposed