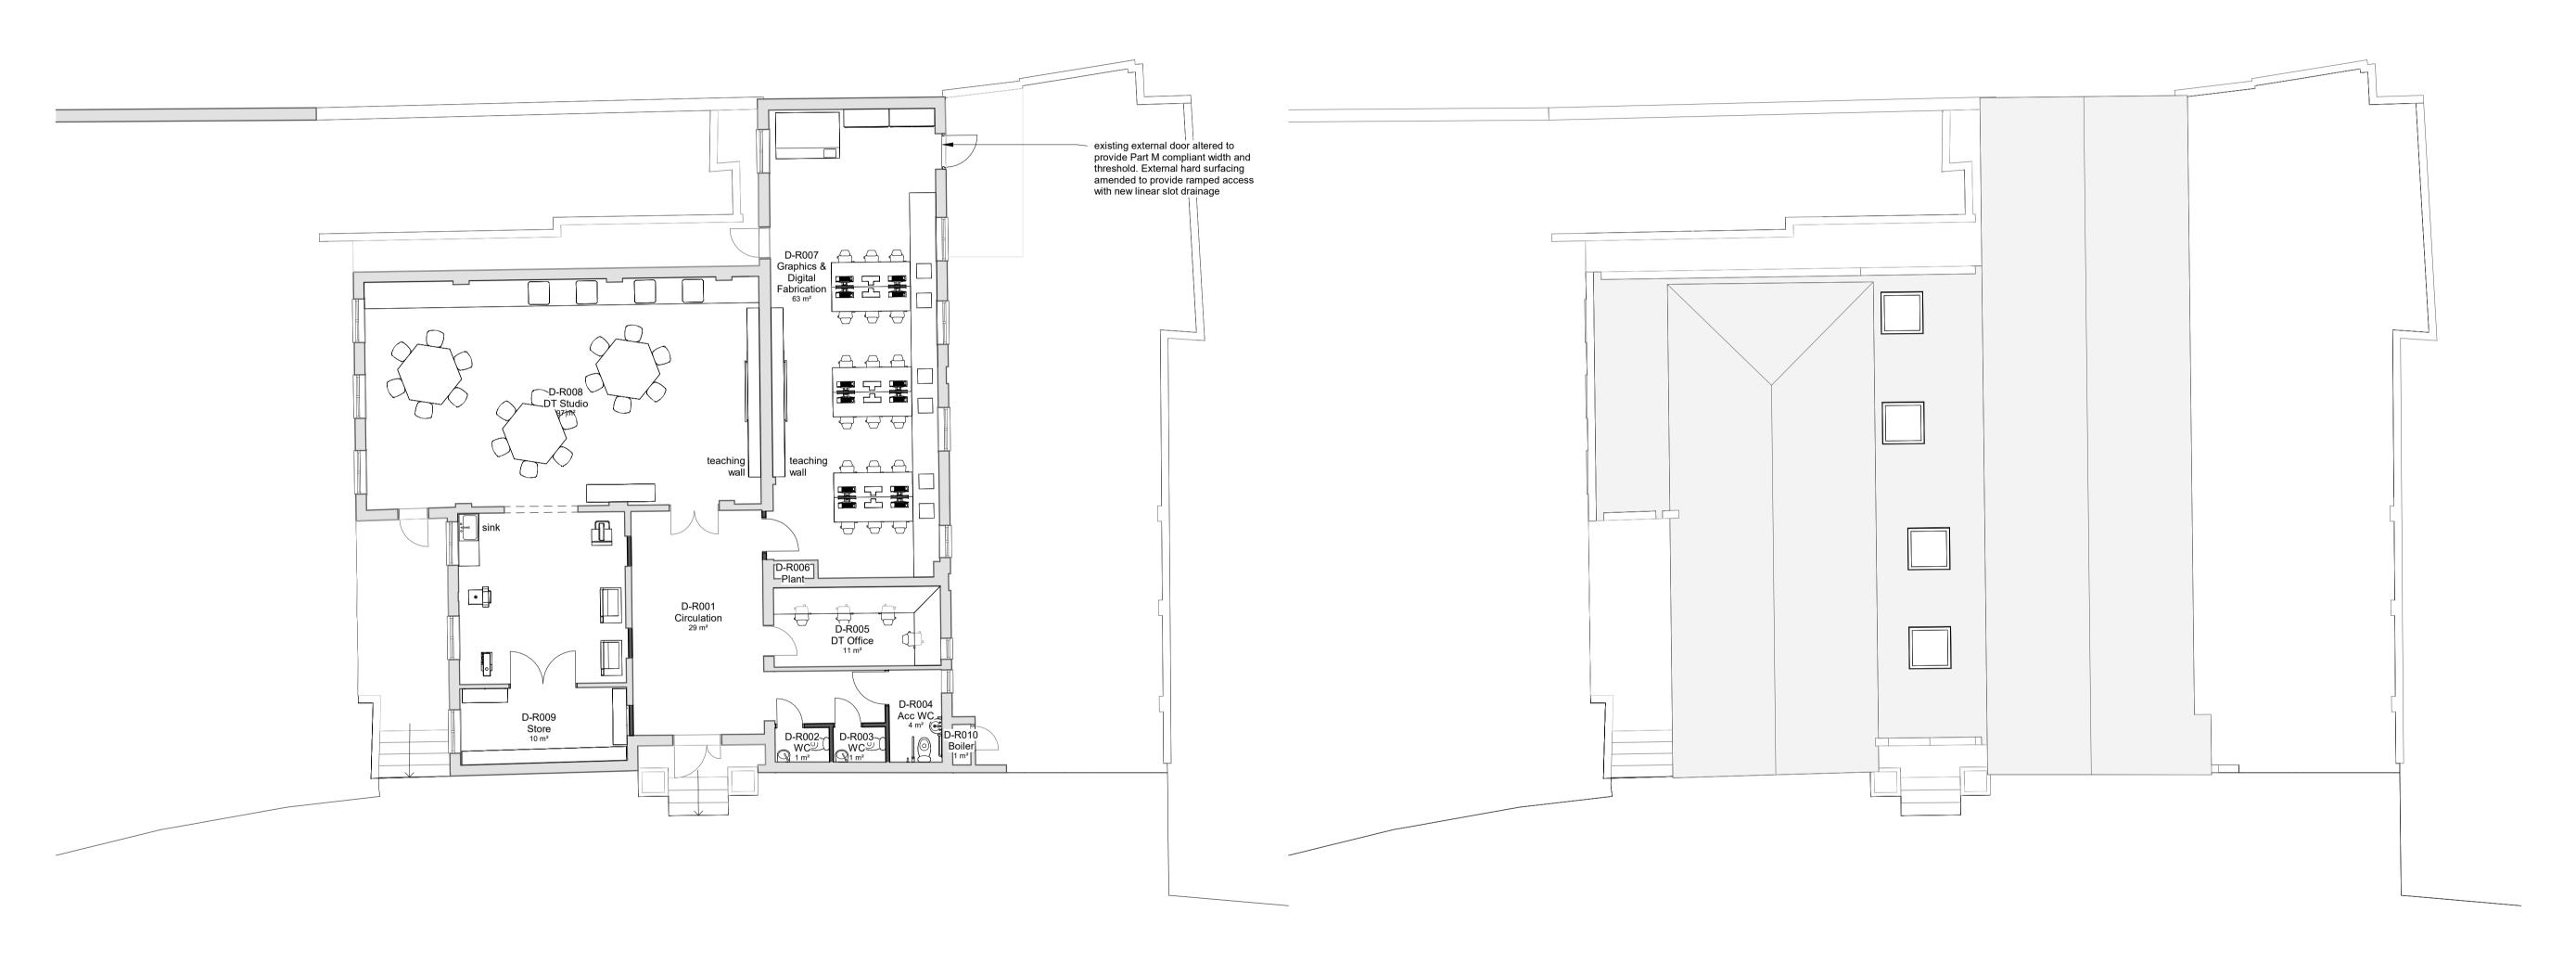

Longley House Ground Floor Plan - Proposed

2 Longley House Ground Floor Plan - Proposed

| P01                                | Planning Issue | 2                                                                             | 16.02.24 |
|------------------------------------|----------------|-------------------------------------------------------------------------------|----------|
| REV                                | DESCRIPTION    |                                                                               | DATE     |
| П                                  | D              | IID Architects<br>Richmond Place<br>15 Petersham Road<br>Richmond<br>TW10 6TP |          |
| •                                  |                | info@iid.co.uk<br>020 3274 1000<br>www.iid.co.uk                              |          |
| CLIENT Thomas's London Day Schools |                |                                                                               |          |
| PROJEC                             | T              |                                                                               |          |
| Thomas's College                   |                |                                                                               |          |
| DRAWING TITLE                      |                |                                                                               |          |
| DRAWI                              | NG TITLE       |                                                                               |          |
|                                    | gley Ho        | use - Propose                                                                 | ed       |
| Long                               | gley Ho        | ·                                                                             | ed       |