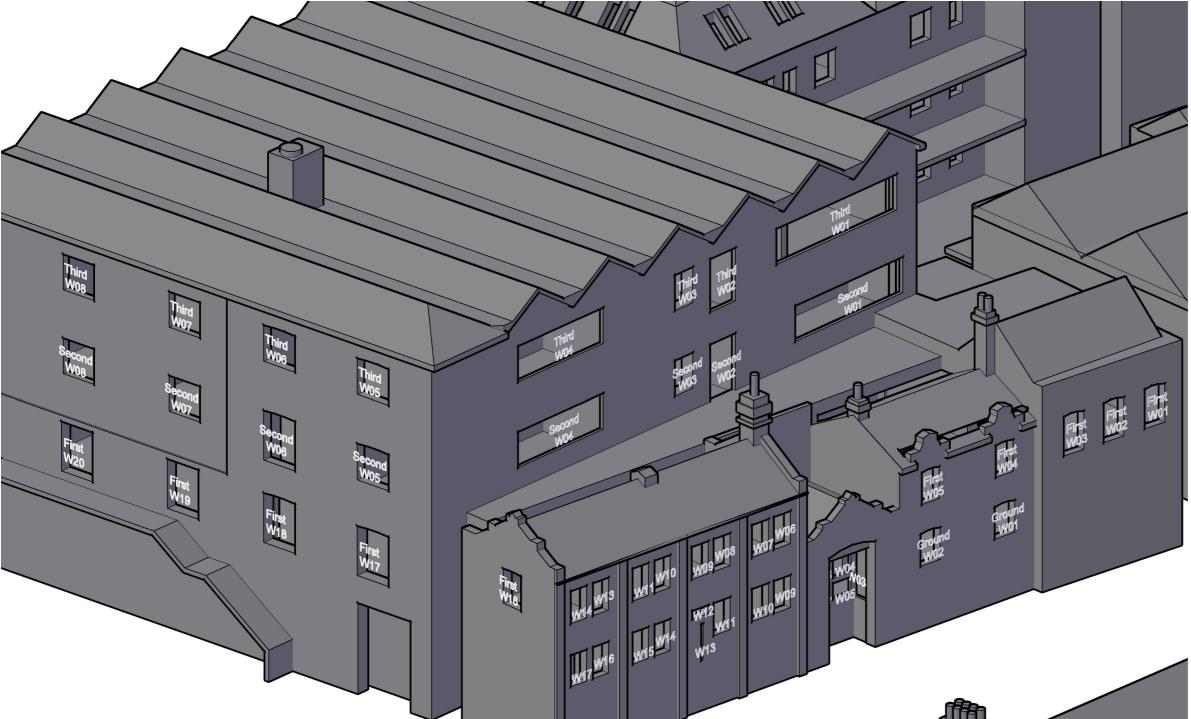

## EB7 Ltd

Site Photographs Ordnance Survey

Project The Stag Brewery SW14 7ET London

Title 31 Vineyard Path and Vineyard Heights Window Map

Drawn AP Checked -Date 04/10/2019 Rel no. 13

Drawing no.

2201-WM05