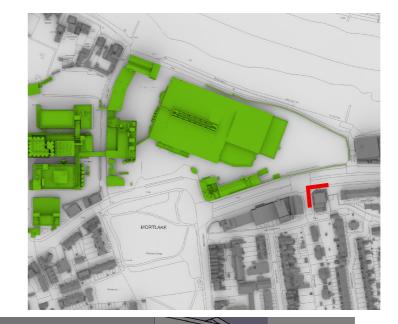

# EB7 Ltd

Site Photographs Ordnance Survey

| Project | The Stag Brewe<br>SW14 7ET<br>London | ery     |    |
|---------|--------------------------------------|---------|----|
| Title   | Butler House<br>Window Map           |         |    |
| Drawn   | AP                                   | Checked |    |
| Date    | 04/10/2019                           | Rel no. | 13 |