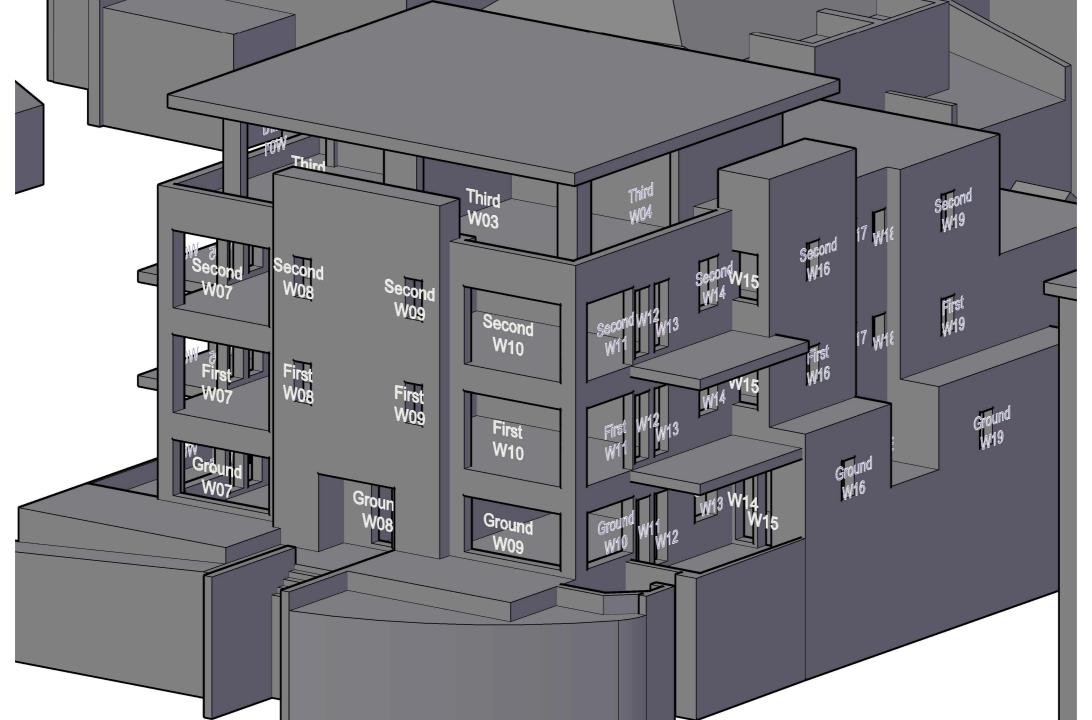

# EB7 Ltd

Site Photographs Ordnance Survey

| Project | The Stag Brewery<br>SW14 7ET<br>London |
|---------|----------------------------------------|
|         |                                        |

Fitle Boatrace House Window Map