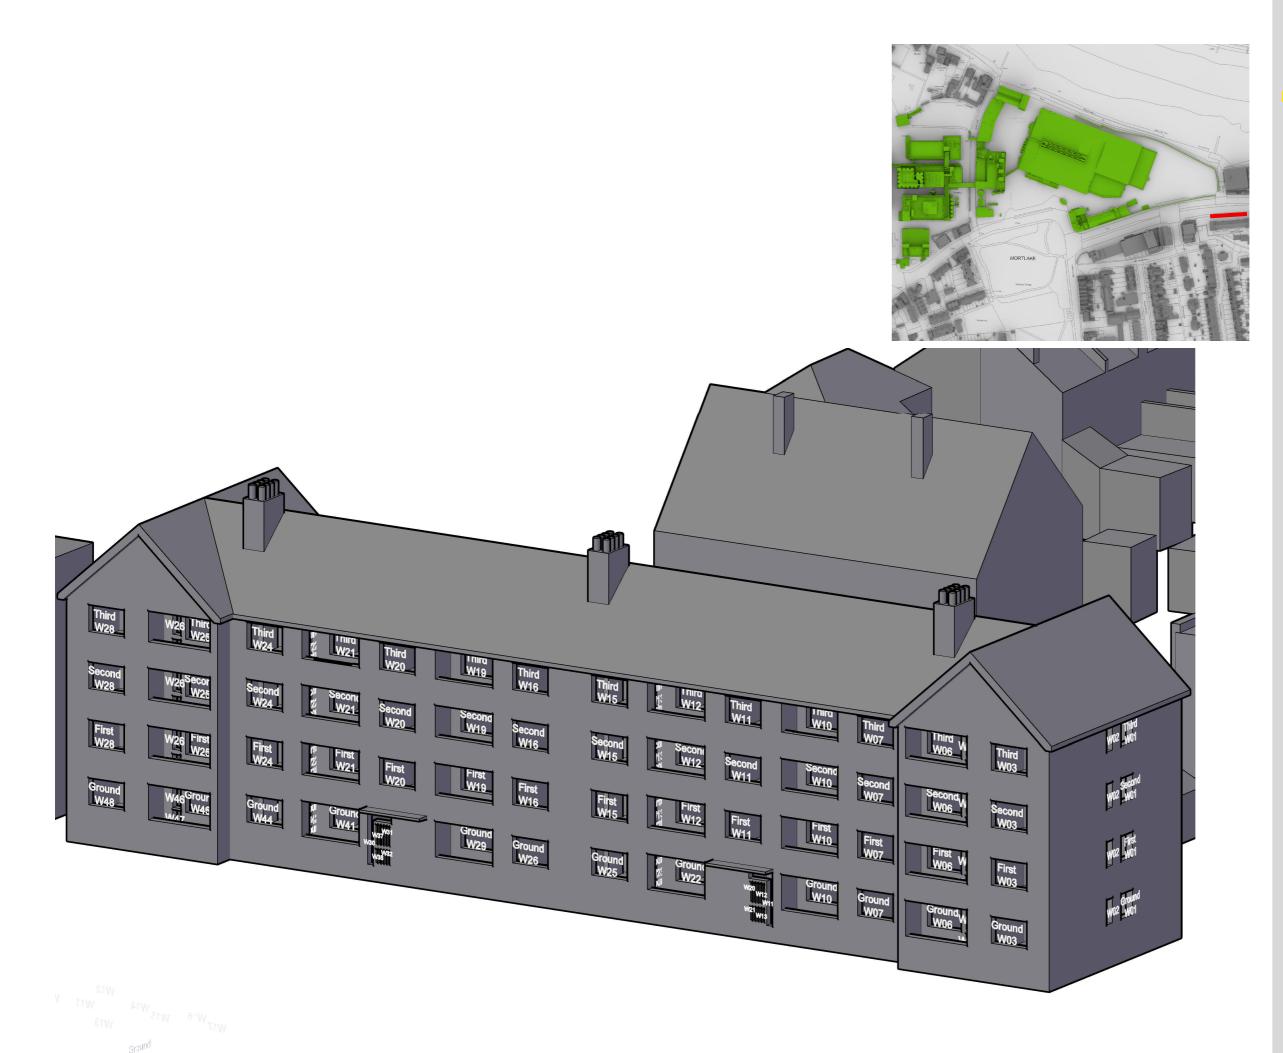

# EB7 Ltd

Site Photographs Ordnance Survey

| Project | The Stag Brewe<br>SW14 7ET<br>London | ery     |    |
|---------|--------------------------------------|---------|----|
| Title   | Butler House<br>Window Map           |         |    |
| Drawn   | AP                                   | Checked |    |
| Date    | 04/10/2019                           | Rel no. | 13 |

2201-WM02

Drawing no.

Sources of information