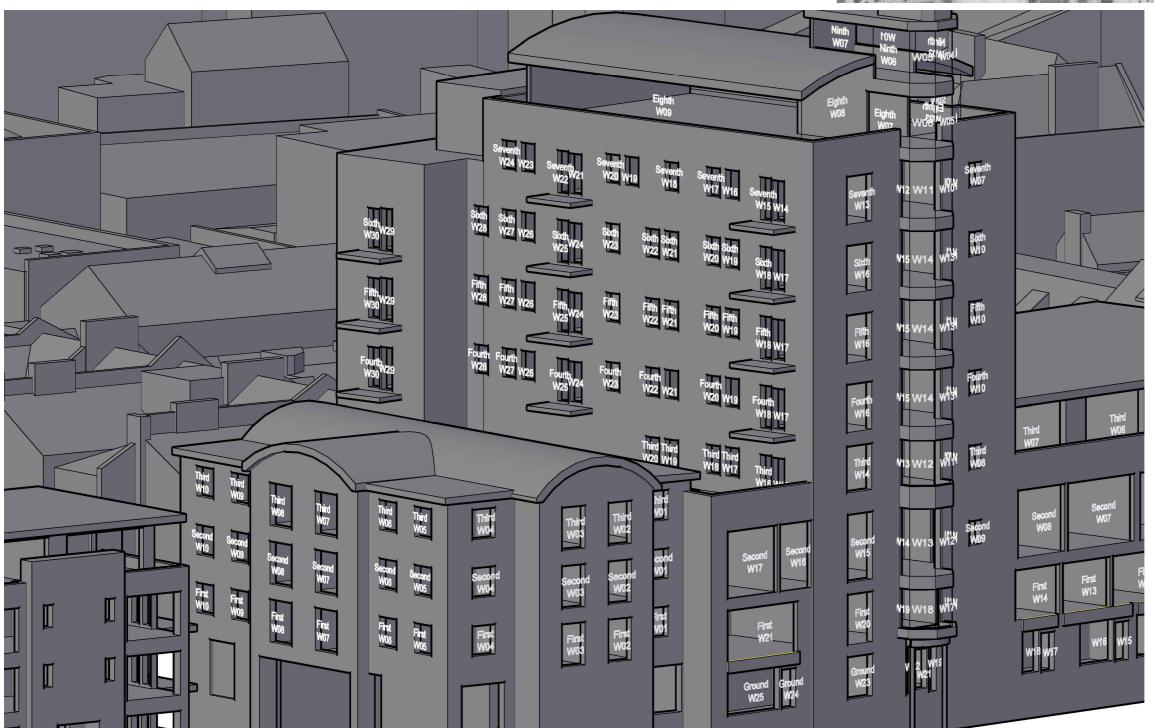

# EB7 Ltd

Site Photographs Ordnance Survey

| Project | The Stag Brewery<br>SW14 7ET<br>London |
|---------|----------------------------------------|
|         |                                        |

Fitle Boatrace House Window Map

| Drawn | AP         | Checked |    |  |
|-------|------------|---------|----|--|
| Date  | 04/10/2019 | Rel no. | 13 |  |

Drawing no.

2201-WM03

Sources of information