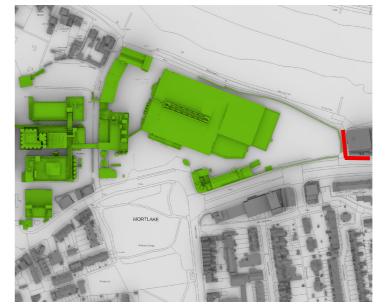

## EB7 Ltd

Site Photographs Ordnance Survey

Project The Stag Brewery SW14 7ET London

Title Rann House Window Map

Drawn AP Checked -
Date 04/10/2019 Rel no. 13

Drawing no.

2201-WM04

Sources of information