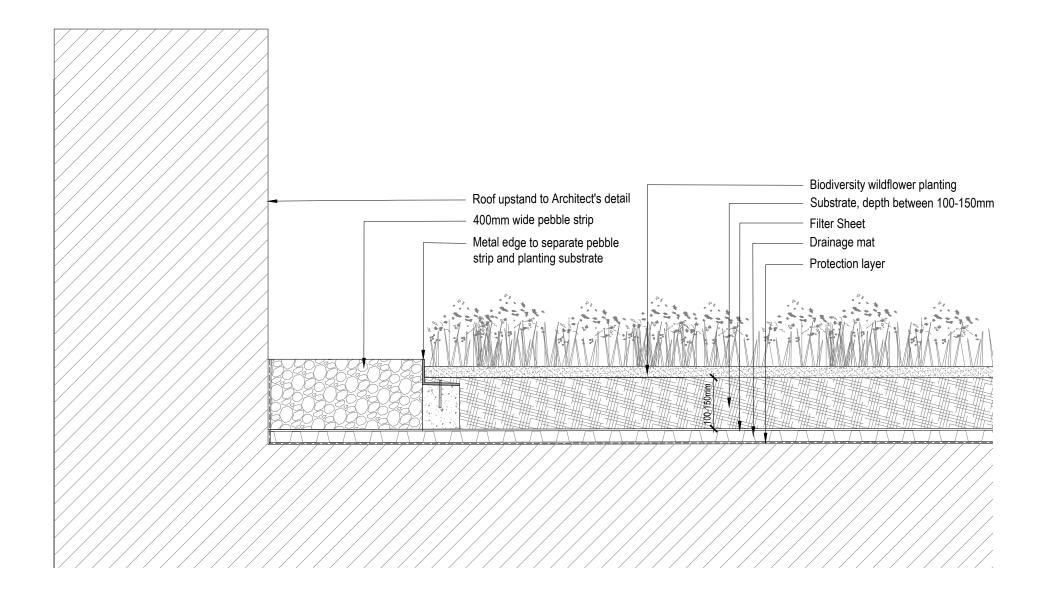

## Notes

1.0 All dimensions in millimeters.1.2 Use only dimensions shown.

© copyright GILLESPIES LLP, all rights reserved

Typical Extensive Green Roof Detail

STAG BREWERY

| _ |                       |
|---|-----------------------|
|   | Drawing numb          |
|   | P10736-00-004-GIL-040 |
|   | Revisi                |
|   | DO                    |