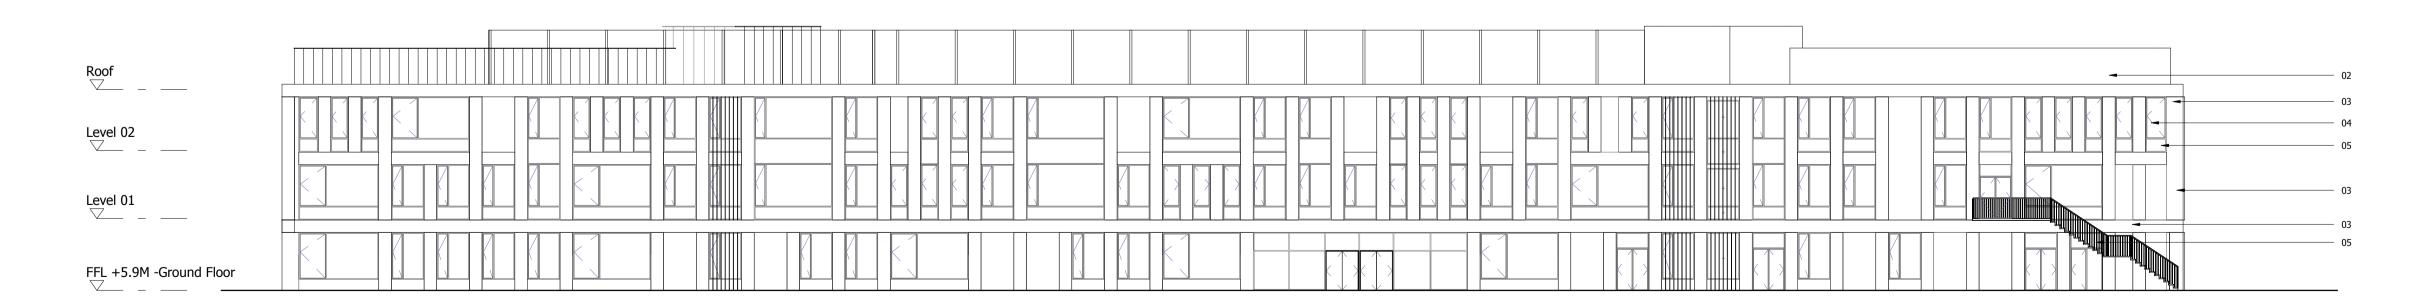

PROPOSED SOUTH ELEVATION

PROPOSED WEST ELEVATION

DO NOT SCALE FROM THIS DRAWING. ALL DIMENSIONS TO BE CHECKED ON SITE. ALL OMISSIONS AND DISCREPANCIES TO BE REPORTED TO THE ARCHITECT IMMEDIATELY.

ALL RIGHTS RESERVED. THIS WORK IS COPYRIGHT AND CANNOT BE REPRODUCED OR COPIED OR MODIFIED IN ANY FORM OR BY ANY MEANS, GRAPHIC ELECTRONIC OR MECHANICAL, INCLUDING PHOTOCOPYING WITHOUT THE WRITTEN PERMISSION OF SQUIRE AND PARTNERS ARCHITECTS.

## MATERIALS KEY

- 01. PPC METAL FLASHING02. PPC METAL CLADDING03. BRICK WALL/PIER

- 04. CLEAR GLAZING WITH PPC ALUMINIUM FRAME 05. PPC METAL SPANDREL PANEL

06. CONTRASTING BRICK TEXTURE TO PIERS AROUND ENTRANCE