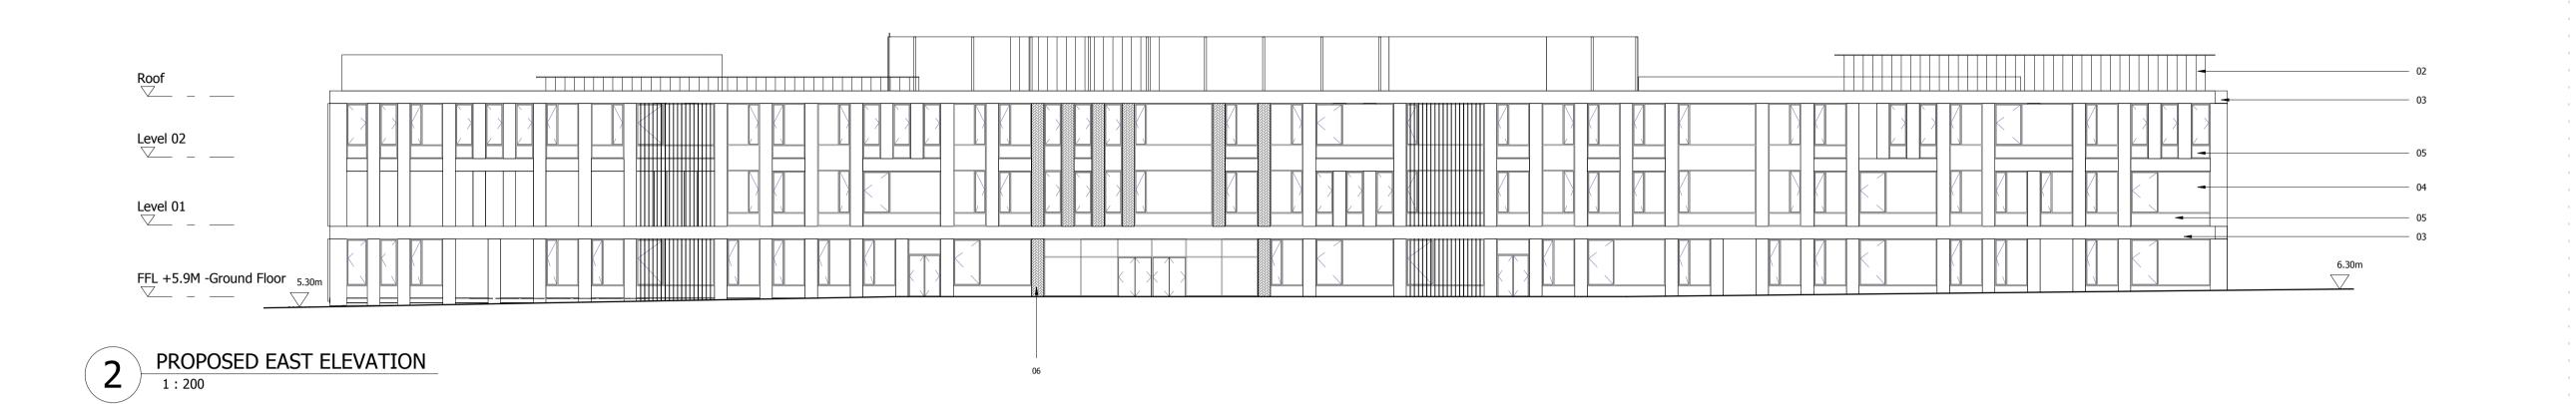

PROPOSED SOUTH ELEVATION

PROPOSED WEST ELEVATION

DO NOT SCALE FROM THIS DRAWING. ALL DIMENSIONS TO BE CHECKED ON SITE. ALL OMISSIONS AND DISCREPANCIES TO BE REPORTED TO THE ARCHITECT IMMEDIATELY.

ALL RIGHTS RESERVED. THIS WORK IS COPYRIGHT AND CANNOT BE REPRODUCED OR COPIED OR MODIFIED IN ANY FORM OR BY ANY MEANS, GRAPHIC ELECTRONIC OR MECHANICAL, INCLUDING PHOTOCOPYING WITHOUT THE WRITTEN PERMISSION OF SQUIRE AND PARTNERS ARCHITECTS.

## MATERIALS KEY

- 01. PPC METAL FLASHING02. PPC METAL CLADDING03. BRICK WALL/PIER

- 04. CLEAR GLAZING WITH PPC ALUMINIUM FRAME 05. PPC METAL SPANDREL PANEL

06. CONTRASTING BRICK TEXTURE TO PIERS AROUND ENTRANCE