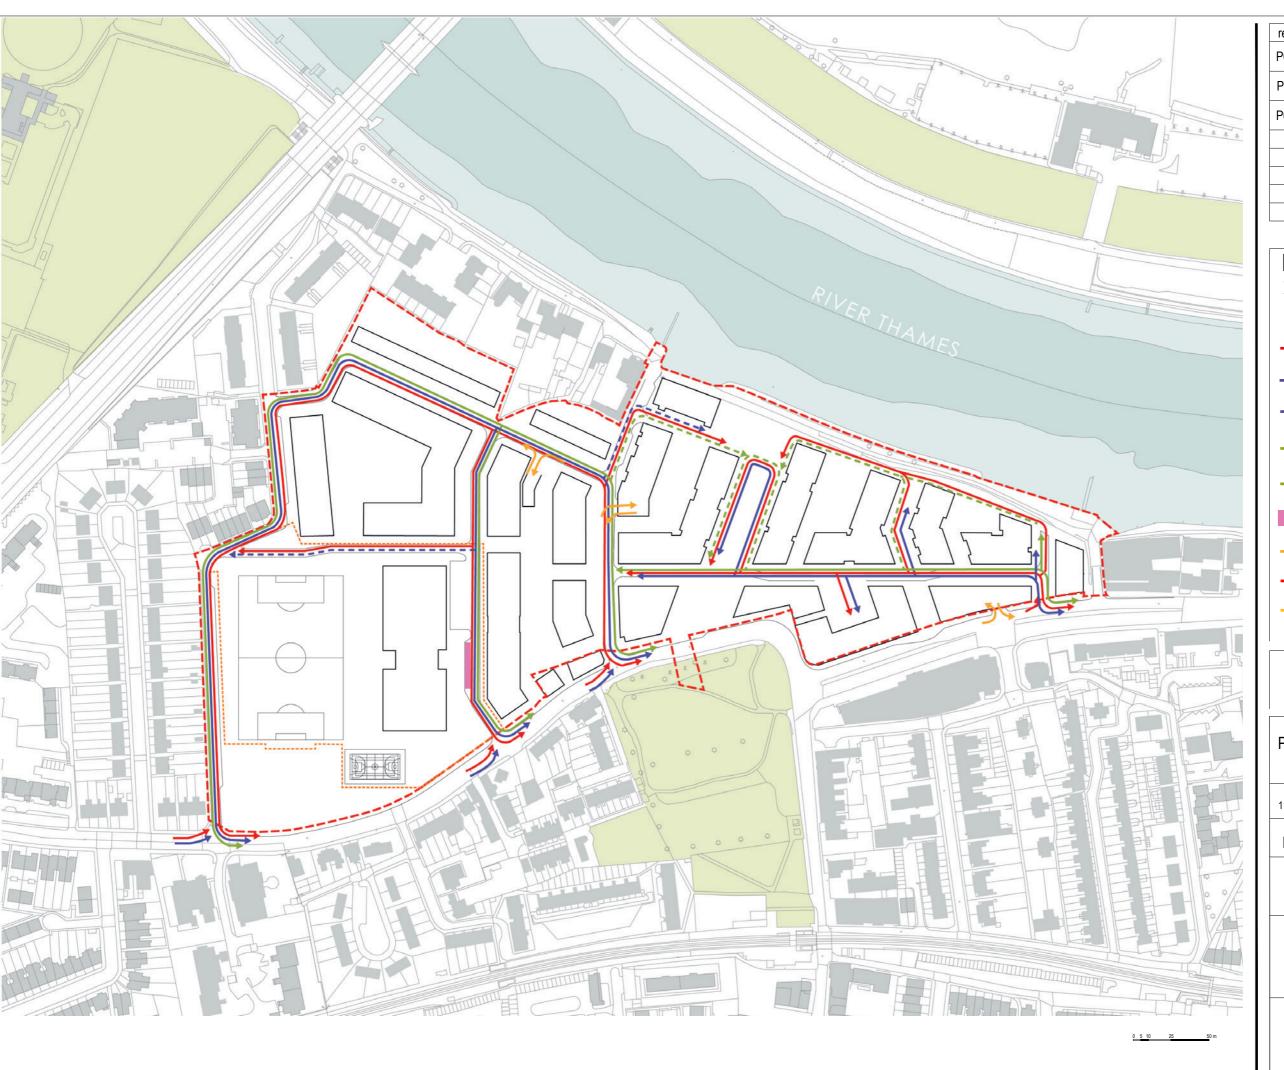

## Notes

- 1.0 All dimensions in millimeters.1.2 Use only dimensions shown.

School Bus Stops

Passenger (Residential/Retail)

Site Application Boundary

School Application Boundary

© copyright GILLESPIES LLP, all rights reserved

STAG BREWERY

## Proposed Site Wide Circulation Plan -Vehicular

| Date           | Scale       | Drawn | Checked  |
|----------------|-------------|-------|----------|
| 11.03.2022     | 1:2500 @ A3 | AS    | JG       |
| Drawing status |             |       | Revision |
| PLANNING       |             |       | P02      |