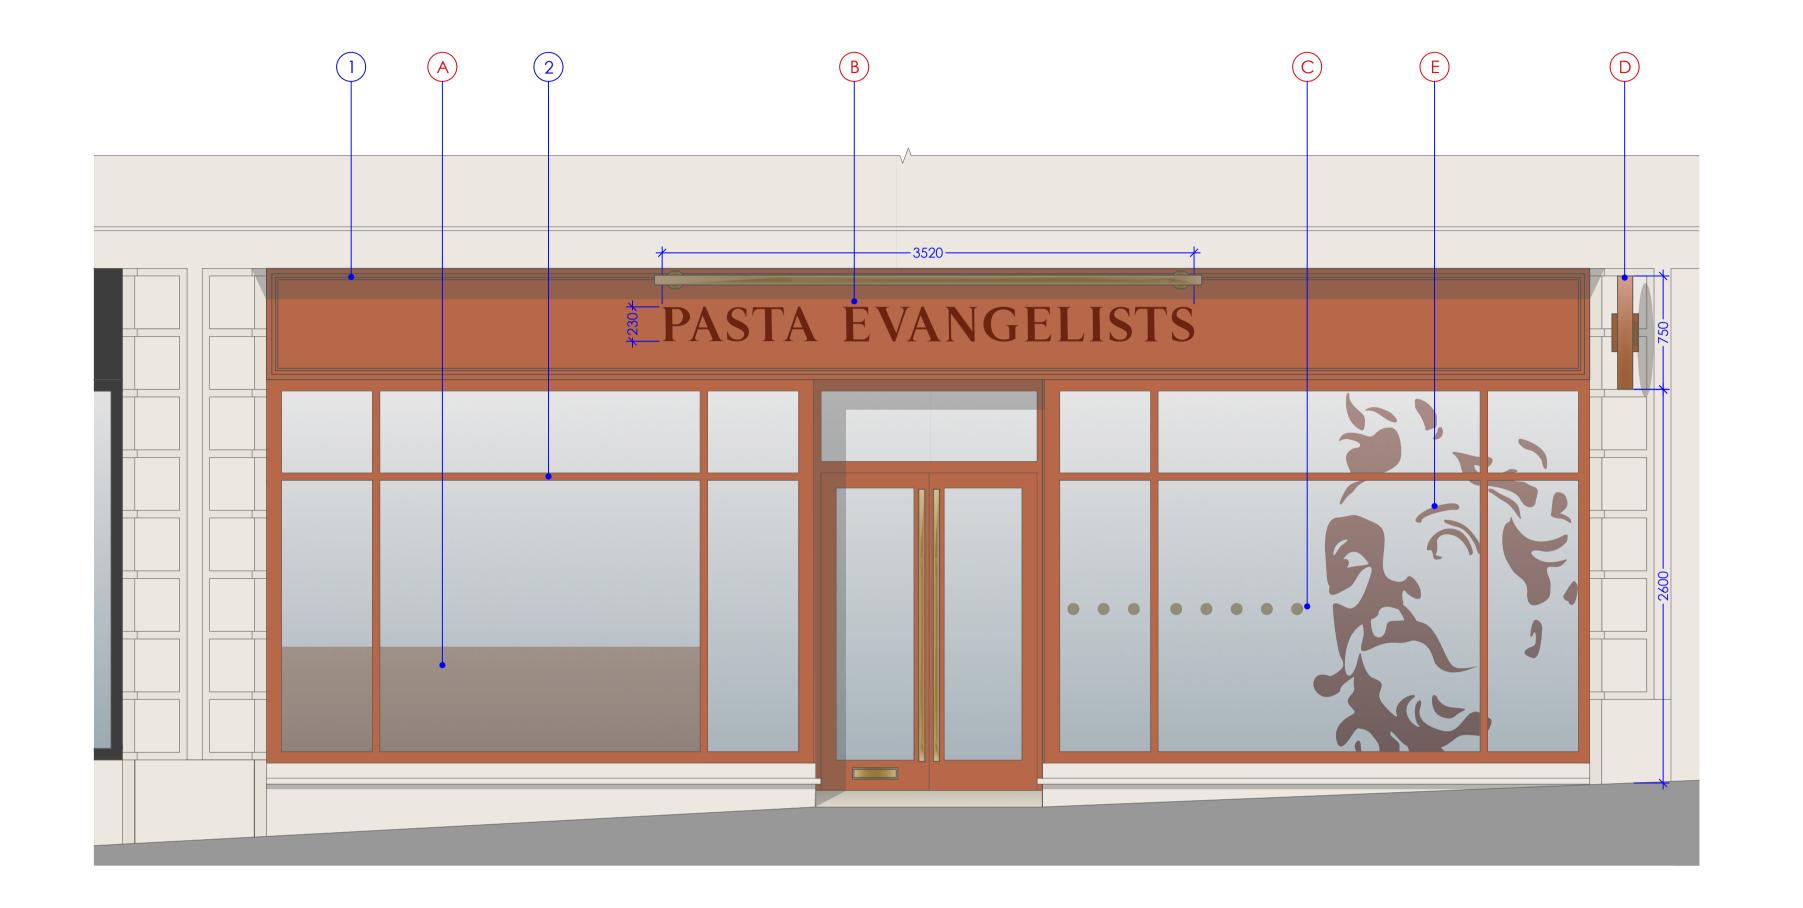

## SIGNAGE DETAILS A Internally applied window vinyl to cover face of kitchen counter. B Hand painted logo applied to face of timber fascia. Dulux (Satin Wood) - 00YR 08/406 C Internally applied vinyl manifestations. None illuminated projecting sign. Refer to detail. Internally applied window vinyl emblem. NOTES Painted timber fascia. Refer to detail. Existing timber shopfront sanded back, primed and painted. Dulux (Satin Wood) - 50YR 28/508

01 PROPOSED ELEVATION
1:25

04 PROJECTING SIGN DETAIL
1:10

NO

- 1. To be read in conjunction with all other consultants drawings.
- 2. Contractors to check site conditions prior to commencement of work.3. Any discrepancies to be reported directly to the AW Architectural Design Ltd.
- 4. Do not scale off drawing. Use figured dimensions only.5. All dimensions to be checked on site.
- 6. All drawings are the copyright of AW Architectural Design Ltd.