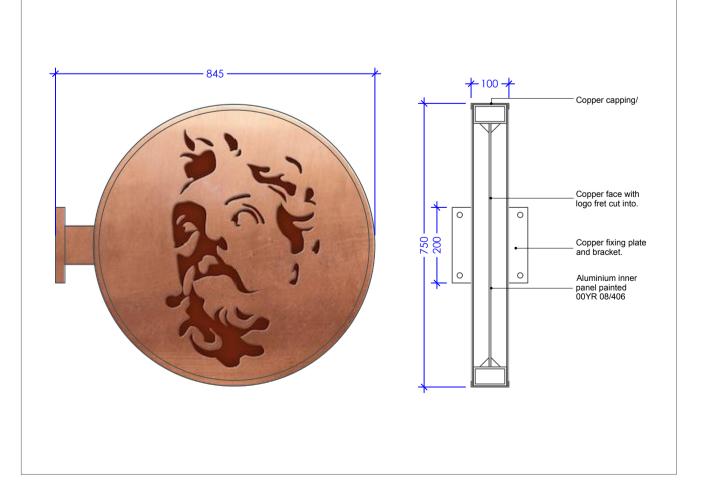

## SIGNAGE DETAILS A Internally applied window vinyl to cover face of kitchen counter. B Hand painted logo applied to face of timber fascia. Dulux (Satin Wood) - 00YR 08/406 C Internally applied vinyl manifestations. None illuminated projecting sign. Refer to detail. Internally applied window vinyl emblem. NOTES Painted timber fascia. Refer to detail. Existing timber shopfront sanded back, primed and painted. Dulux (Satin Wood) - 50YR 28/508

01 PROPOSED ELEVATION
1:25

04 PROJECTING SIGN DETAIL
1:10

NO

- 1. To be read in conjunction with all other consultants drawings.
- 2. Contractors to check site conditions prior to commencement of work.3. Any discrepancies to be reported directly to the AW Architectural Design Ltd.
- 4. Do not scale off drawing. Use figured dimensions only.5. All dimensions to be checked on site.
- 6. All drawings are the copyright of AW Architectural Design Ltd.