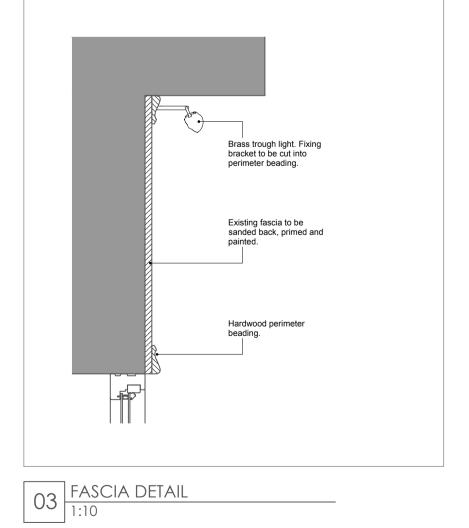

## SIGNAGE DETAILS A Internally applied window vinyl to cover face of kitchen counter. B Hand painted logo applied to face of timber fascia. Dulux (Satin Wood) - 00YR 08/406 C Internally applied vinyl manifestations. None illuminated projecting sign. Refer to detail. Internally applied window vinyl emblem. NOTES Painted timber fascia. Refer to detail. Existing timber shopfront sanded back, primed and painted. Dulux (Satin Wood) - 50YR 28/508

01 PROPOSED ELEVATION
1:25

04 PROJECTING SIGN DETAIL
1:10

NO

- 1. To be read in conjunction with all other consultants drawings.
- 2. Contractors to check site conditions prior to commencement of work.3. Any discrepancies to be reported directly to the AW Architectural Design Ltd.
- 4. Do not scale off drawing. Use figured dimensions only.5. All dimensions to be checked on site.
- 6. All drawings are the copyright of AW Architectural Design Ltd.