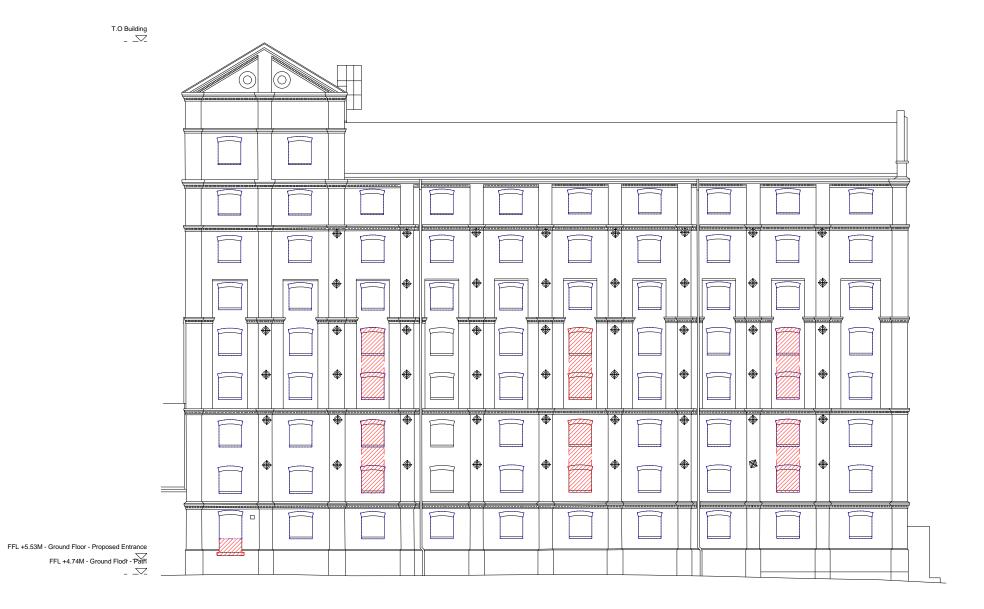

TO BE DEMOLISHED

| Date     | Check    | Rev         |
|----------|----------|-------------|
| 12/02/18 | BJ       | -           |
| 19/11/19 | KH       | Α           |
|          | 12/02/18 | 12/02/18 BJ |

## Drawing

\_\_\_\_\_

FORMER MALTINGS BUILDING -EXISTING NORTH ELEVATION DEMOLITION

| Drawn      | Date            | Scale                    |
|------------|-----------------|--------------------------|
| КНО        | 25/01/18        | 1:100 @ A1<br>1:200 @ A3 |
| Job Number | Drawing number  | Revision                 |
| 16019      | JA12_B4_E_N_002 | А                        |