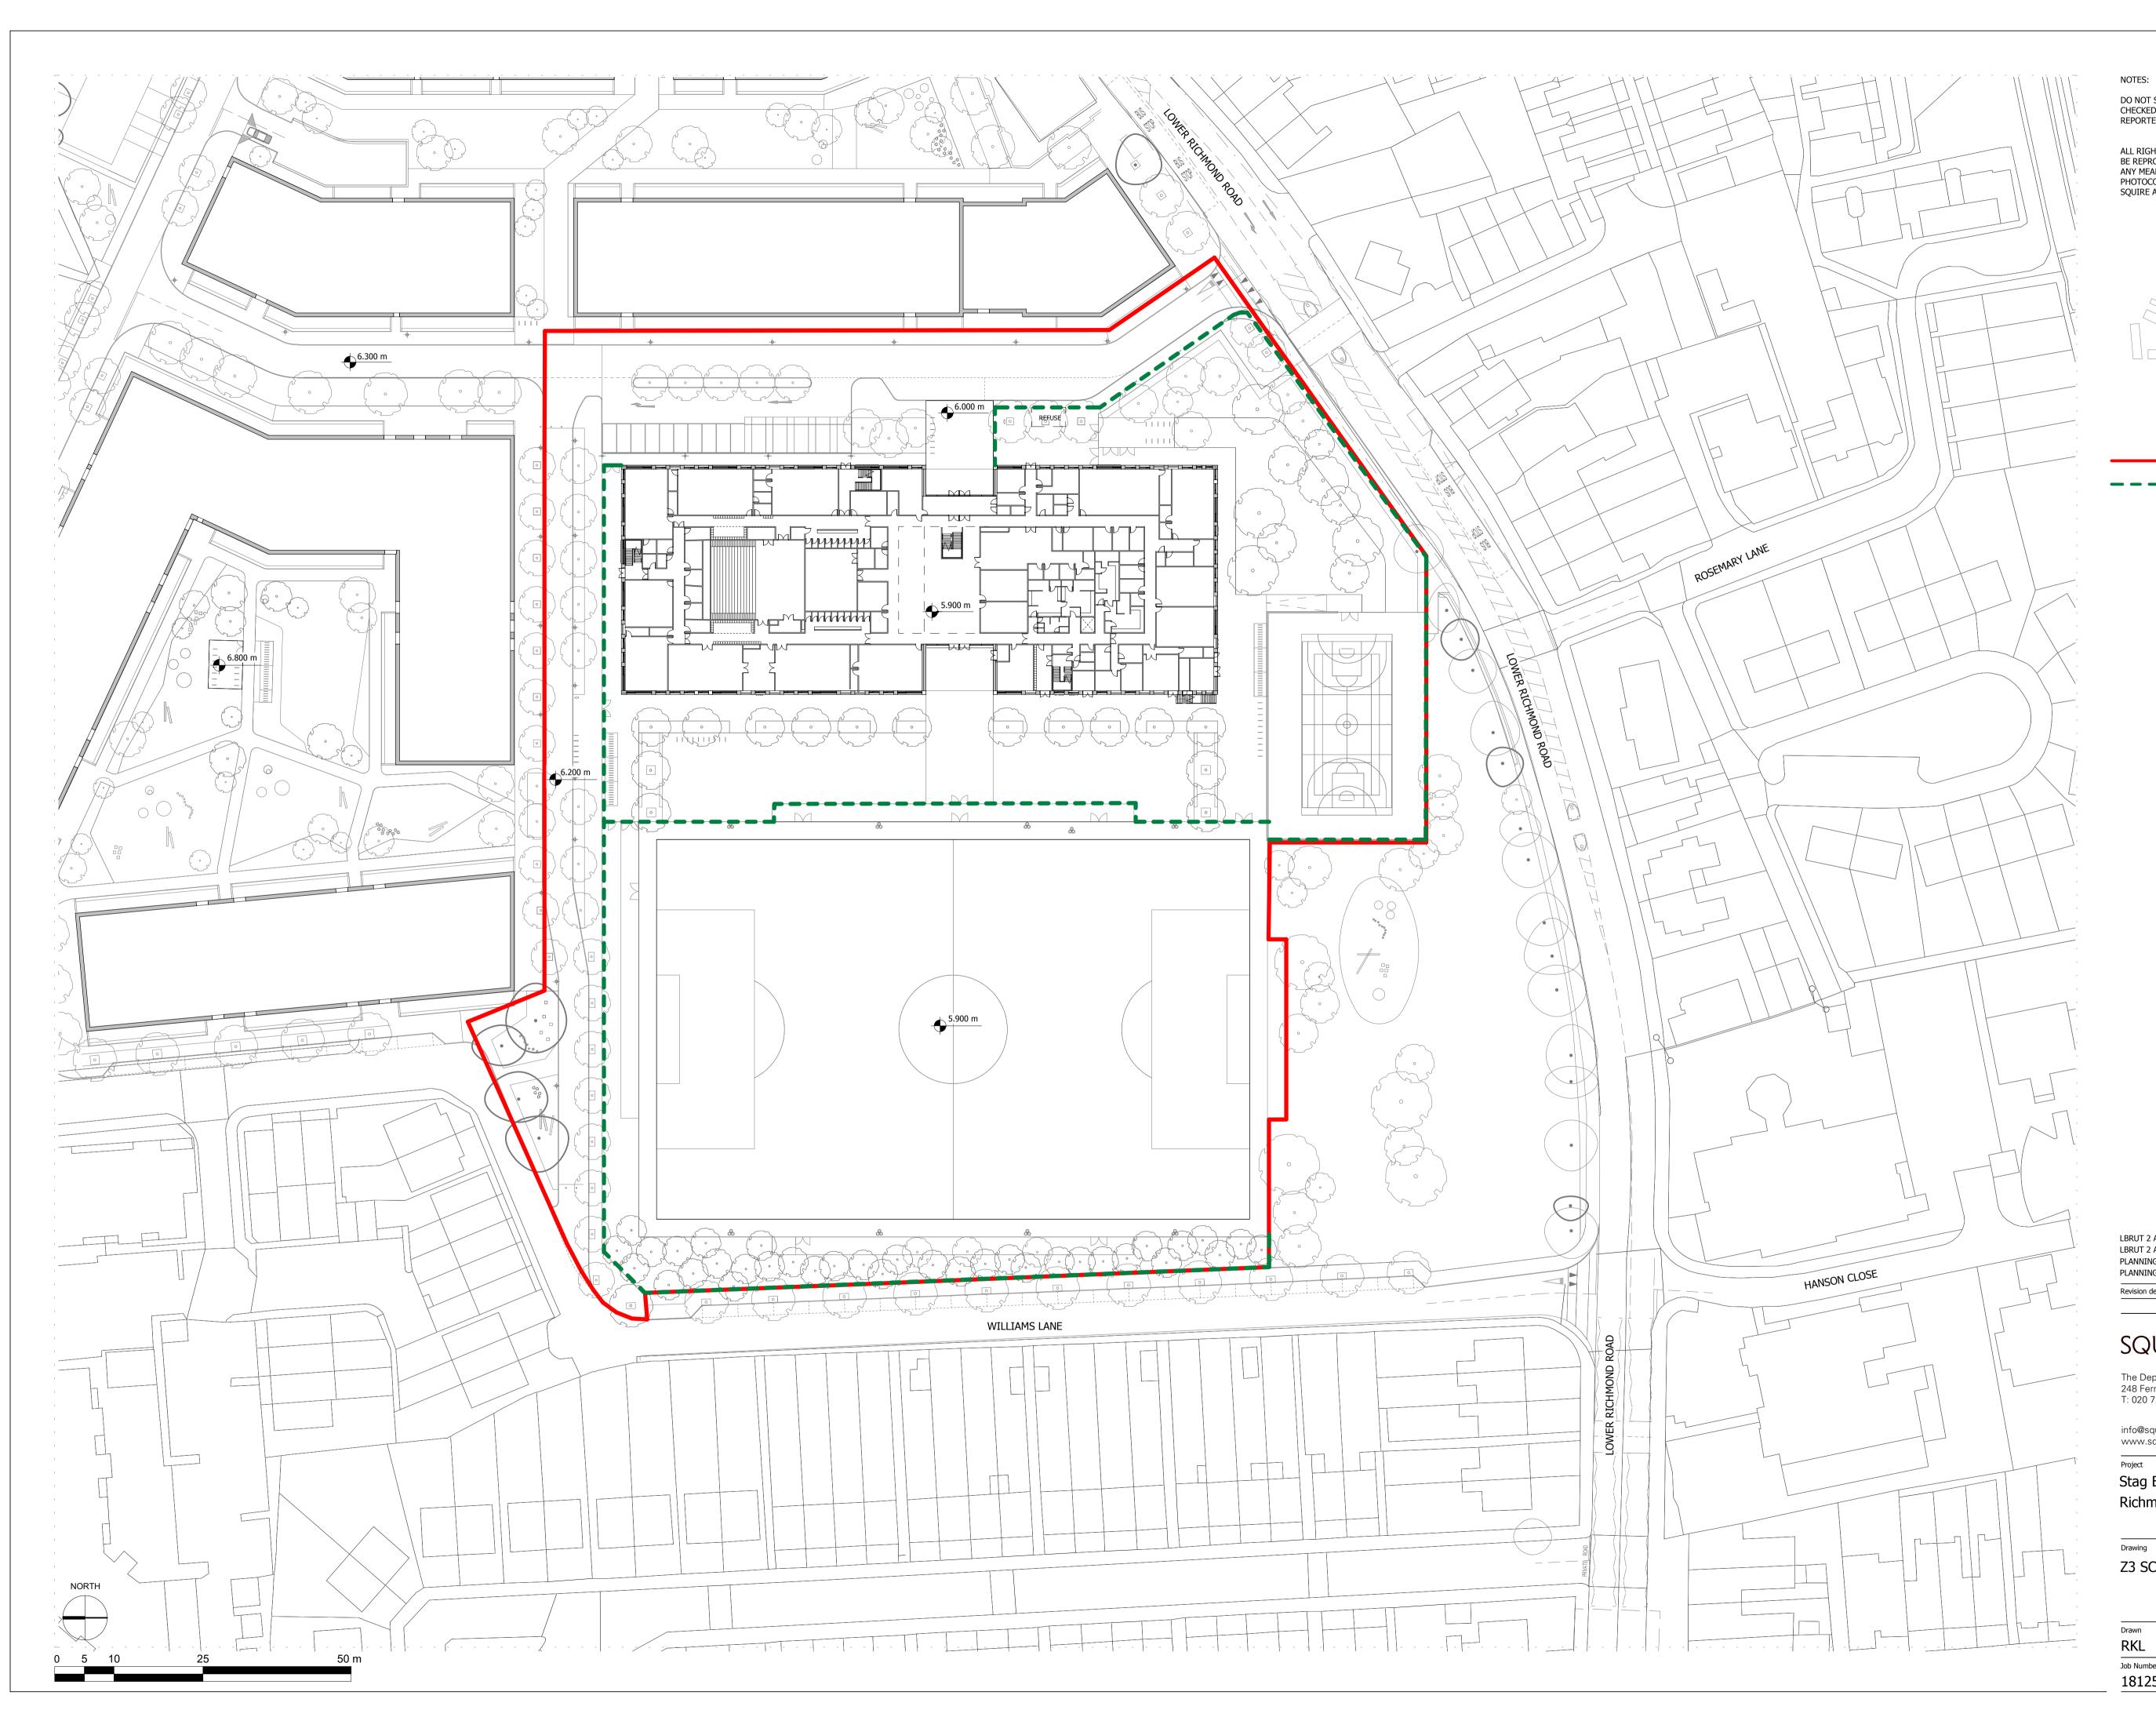

### SCHOOL FENCE LINES

| Revision description           | Date     | Check | Rev |
|--------------------------------|----------|-------|-----|
| PLANNING APPLICATION           | 12/02/18 | BJ    | -   |
| PLANNING SUBSTITUTION DRAWINGS | 01/03/19 | EmK   | А   |
| LBRUT 2 APPLICATION            | 04/02/22 | BJ    | В   |
| LBRUT 2 APPLICATIONS UPDATES   | 22/03/22 | BJ    | С   |
|                                |          |       |     |

## Project

Stag Brewery Richmond

Z3 SCHOOL -PROPOSED SITE PLAN

| Drawn      | Date             | Scale                     |  |
|------------|------------------|---------------------------|--|
| RKL        | 01/17/18         | 1:500 @ A1<br>1:1000 @ A3 |  |
| Job Number | Drawing number   | Revision                  |  |
| 18125      | C645_Z3_P_AL_001 | С                         |  |