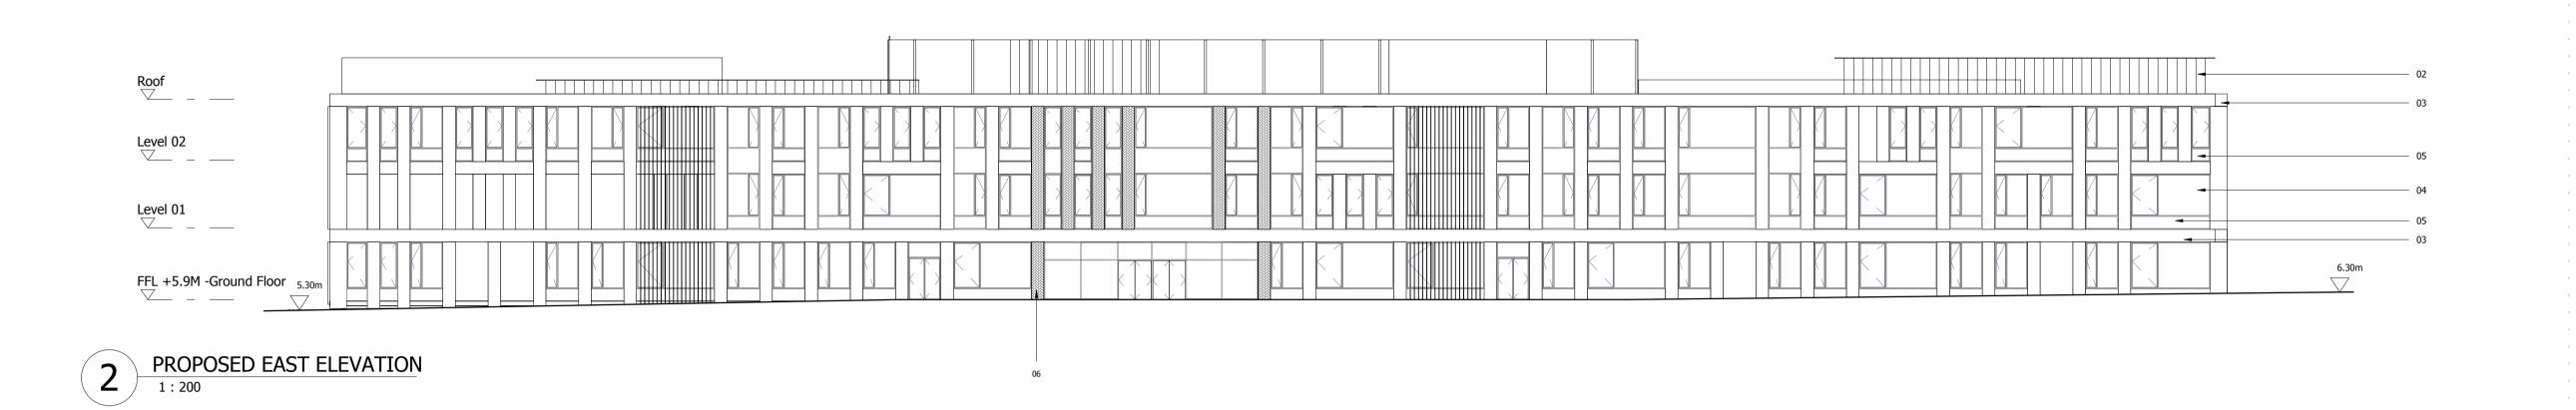

Roof
Level 02
Level 01
Level 01

FFL +5.9M -Ground Floor

FFL +5.9M -Ground Floor

PROPOSED SOUTH ELEVATION
1:200

PROPOSED NORTH ELEVATION

1:200

PROPOSED WEST ELEVATION

1: 200

NORTH

SQUIRE AND PARTNERS ARCHITECTS.

MATERIALS KEY

05. PPC METAL SPANDREL PANEL

04. CLEAR GLAZING WITH PPC ALUMINIUM FRAME

06. CONTRASTING BRICK TEXTURE TO PIERS AROUND ENTRANCE

01. PPC METAL FLASHING02. PPC METAL CLADDING03. BRICK WALL/PIER

Z3 SCHOOL - PROPOSED ELEVATIONS