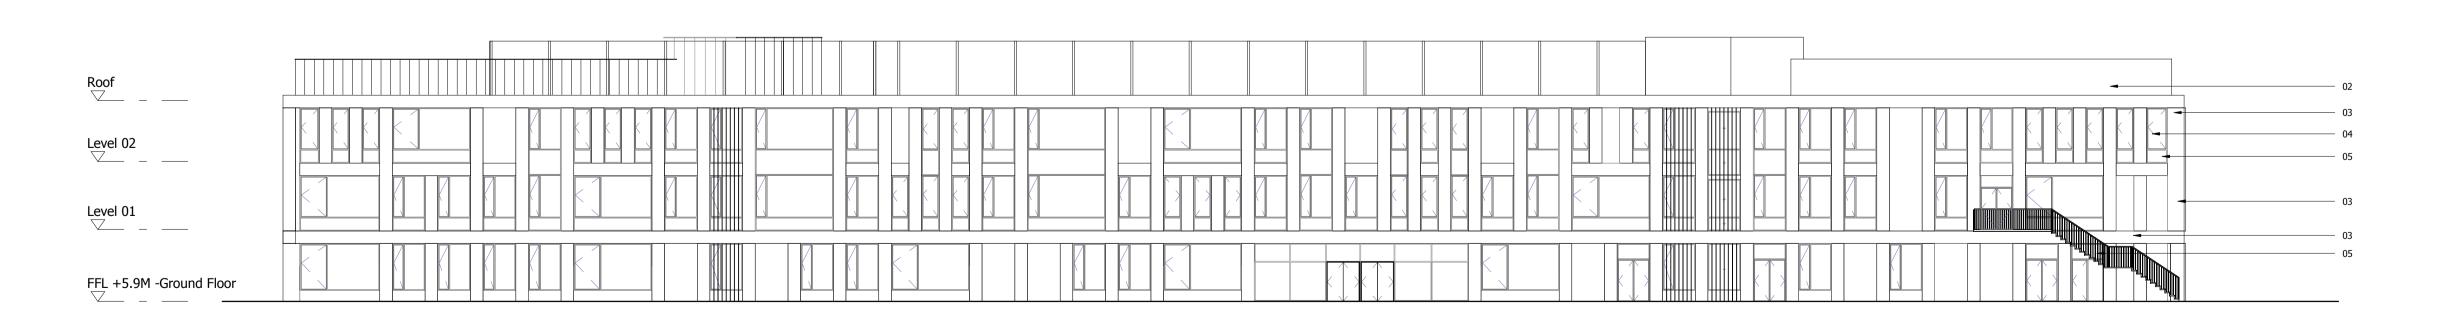

Roof
Level 02
Level 01
Level 01

FFL +5.9M -Ground Floor

FFL +5.9M -Ground Floor

PROPOSED SOUTH ELEVATION
1:200

PROPOSED NORTH ELEVATION

1:200

PROPOSED WEST ELEVATION

1: 200

NORTH

SQUIRE AND PARTNERS ARCHITECTS.

MATERIALS KEY

05. PPC METAL SPANDREL PANEL

04. CLEAR GLAZING WITH PPC ALUMINIUM FRAME

06. CONTRASTING BRICK TEXTURE TO PIERS AROUND ENTRANCE

01. PPC METAL FLASHING02. PPC METAL CLADDING03. BRICK WALL/PIER

Z3 SCHOOL - PROPOSED ELEVATIONS