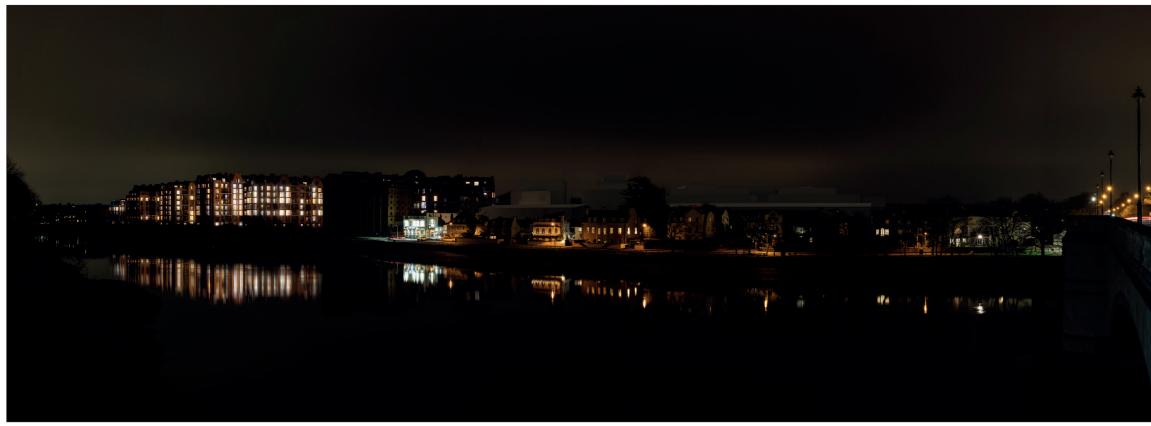

APPENDIX 16.2 NIGHT-TIME VIEWS

Viewpoint 4: Existing night-time view from the northern end of Chiswick Bridge across the River Thames, towards the Stag Brewery component of the Site

Viewpoint 4: Proposed night-time view from the northern end of Chiswick Bridge across the River Thames, towards the Stag Brewery component of the Site.

## WIE18761-101: Stag Brewery, Mortlake

Figure A1: Viewpoint 4 Existing and Illustrative Proposed Night-time View

WIE18761-101-GR-ES-A1A 2022

\\s-Incs\wiel\projects\wie18761\101\graphics\es\issued figures