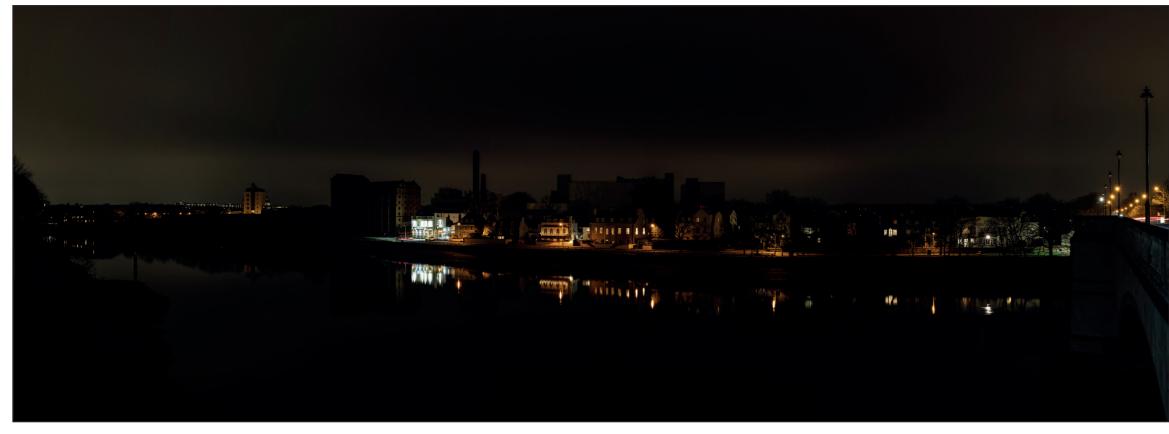

APPENDIX 16.2 NIGHT-TIME VIEWS

Viewpoint 4: Existing night-time view from the northern end of Chiswick Bridge across the River Thames, towards the Stag Brewery component of the Site

Viewpoint 4: Proposed night-time view from the northern end of Chiswick Bridge across the River Thames, towards the Stag Brewery component of the Site.

## WIE18761-101: Stag Brewery, Mortlake

Figure A1: Viewpoint 4 Existing and Illustrative Proposed Night-time View

WIE18761-101-GR-ES-A1A 2022

\\s-Incs\wiel\projects\wie18761\101\graphics\es\issued figures