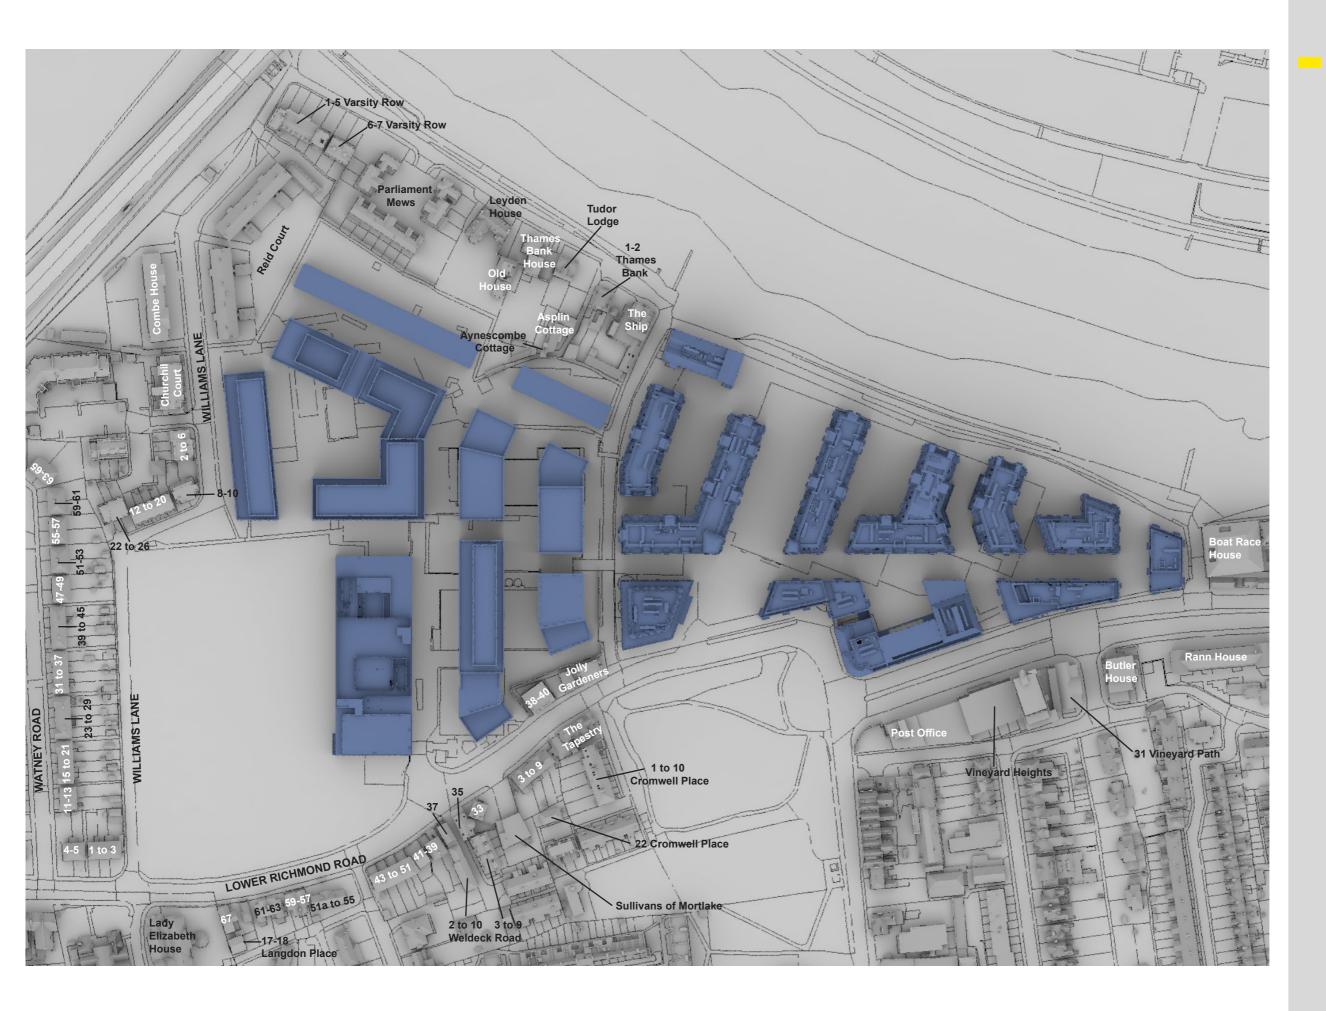

#### Key:

Existing

Proposed

Notes: All heights and dimensions are in AOD

| Project       | Stag Brewery<br>SW14 7ET<br>London |          |      |
|---------------|------------------------------------|----------|------|
| Title         | Proposed Devel<br>3D View          | opment   |      |
| Drawn         | AD                                 | Checked  |      |
| Date          | 20/01/2022                         | Project  | 2201 |
| Rel no.<br>16 | Prefix<br>DS01                     | Page no. | 04   |