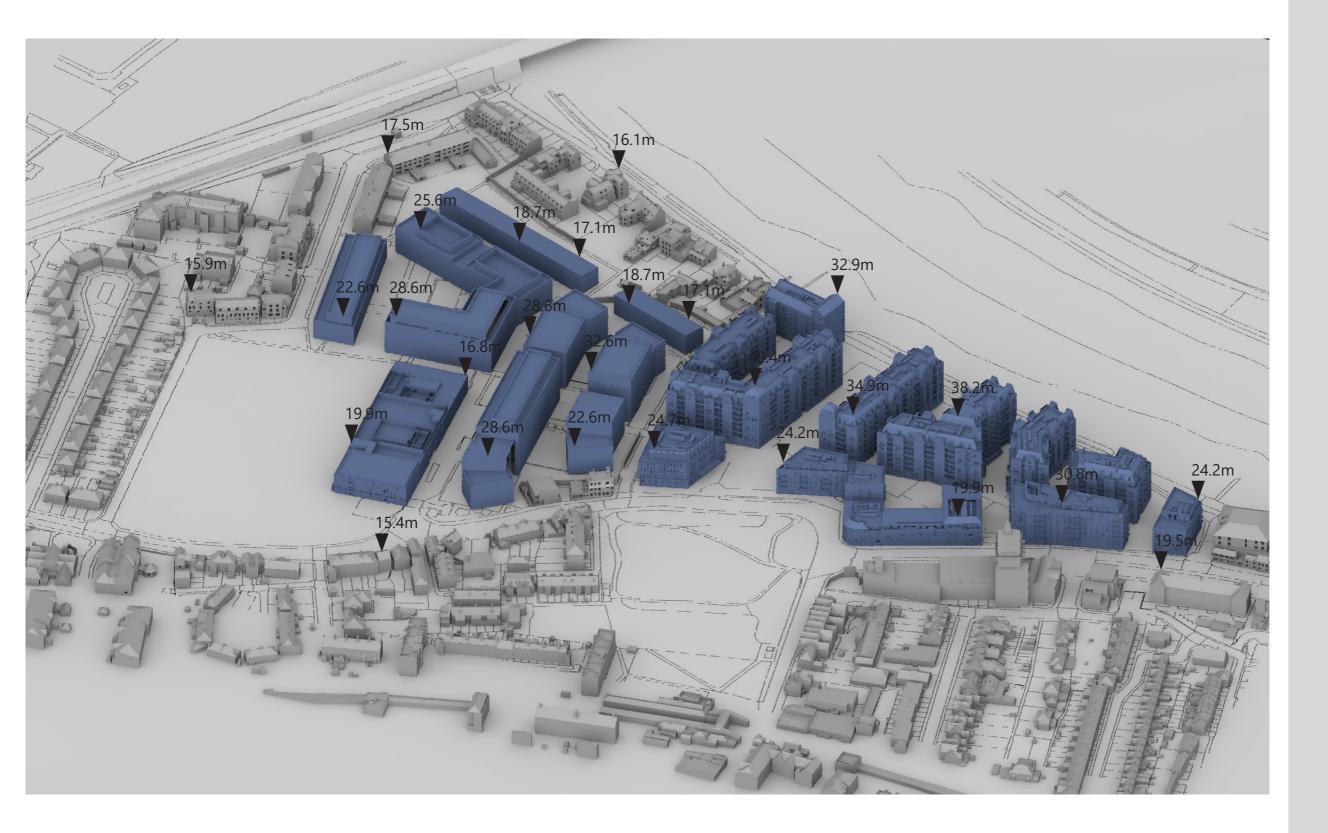

#### Notes: All heights and dimensions are in AOD

| Project       | Stag Brewery<br>SW14 7ET<br>London |          |      |
|---------------|------------------------------------|----------|------|
| Title         | Existing Condit<br>3D View         | ion      |      |
| Drawn         | AD                                 | Checked  |      |
| Date          | 20/01/2022                         | Project  | 2201 |
| Rel no.<br>16 | Prefix<br>DS01                     | Page no. | 02   |

#### Key:

Existing

Proposed

Notes: All heights and dimensions are in AOD

| Project       | Stag Brewery<br>SW14 7ET<br>London |          |      |
|---------------|------------------------------------|----------|------|
| Title         | Proposed Devel<br>3D View          | opment   |      |
| Drawn         | AD                                 | Checked  |      |
| Date          | 20/01/2022                         | Project  | 2201 |
| Rel no.<br>16 | Prefix<br>DS01                     | Page no. | 04   |