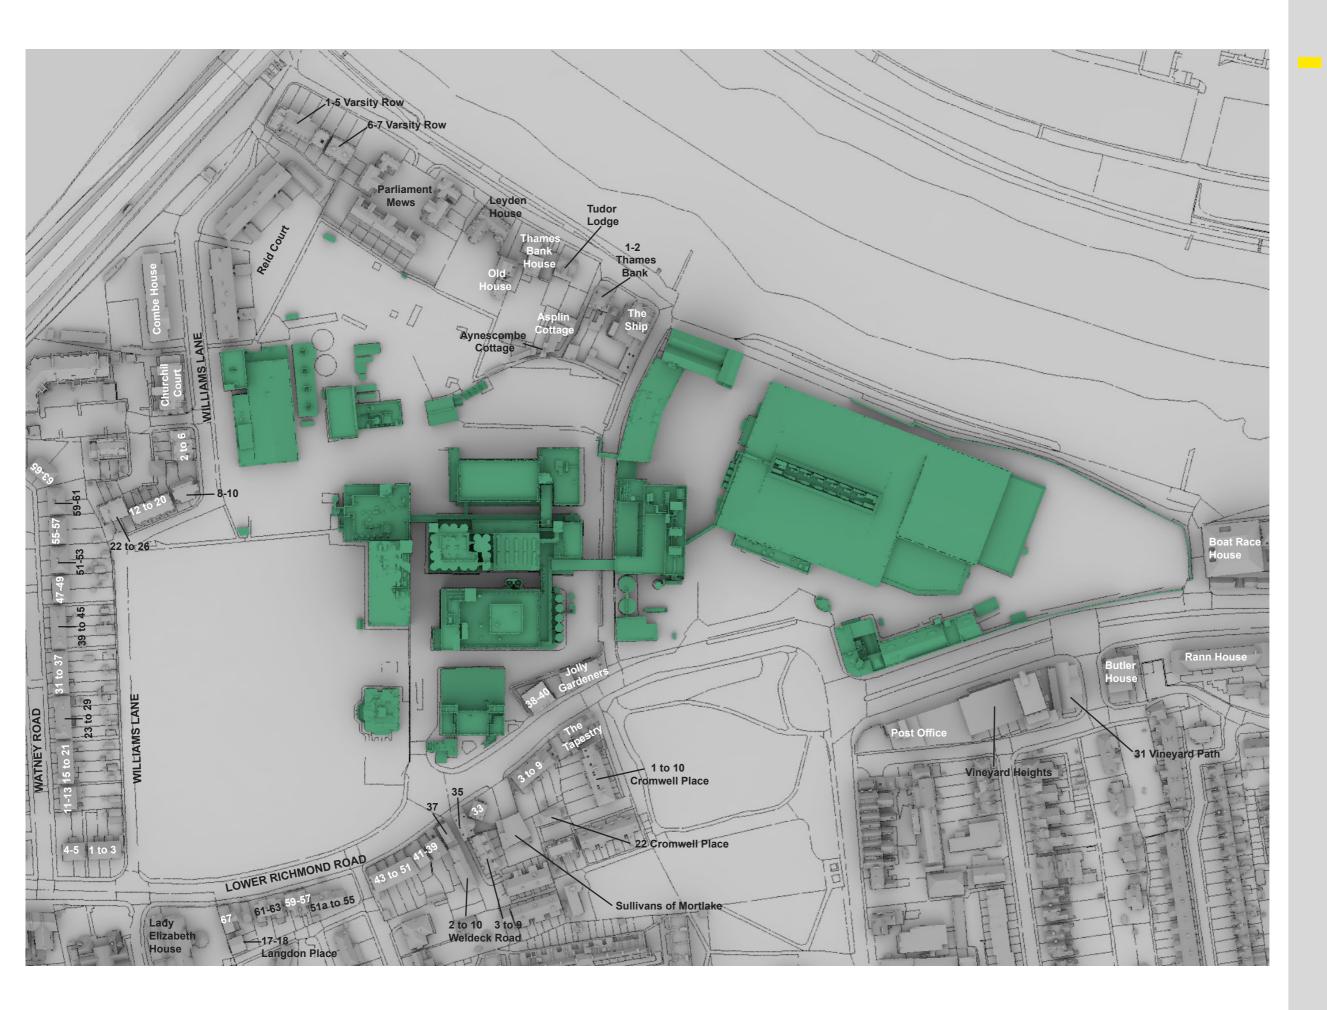

# 

| Project | Stag Brewery<br>SW14 7ET<br>London |
|---------|------------------------------------|
| Title   | Existing Condition<br>Plan View    |

| Drawn         | AD             | Checked  |      |  |
|---------------|----------------|----------|------|--|
| Date          | 20/01/2022     | Project  | 2201 |  |
| Rel no.<br>16 | Prefix<br>DS01 | Page no. | 01   |  |