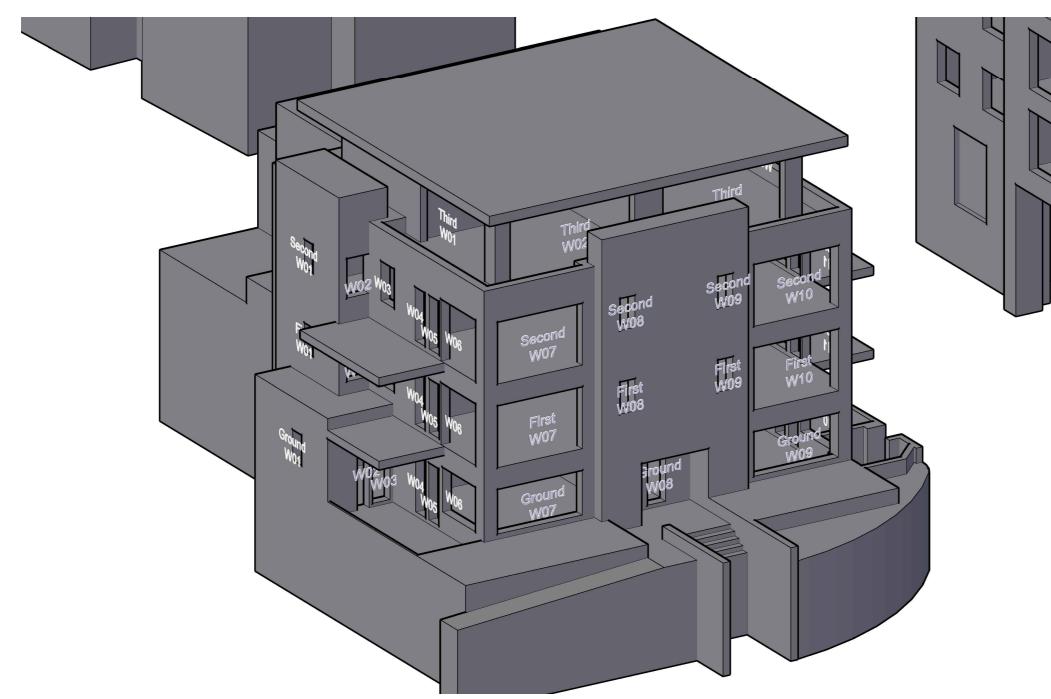

#### EB7 Ltd

Site Photographs Ordnance Survey

| Project               | The Stag Brew<br>SW14 7ET<br>London | ery     |    |
|-----------------------|-------------------------------------|---------|----|
| Title                 | Butler House<br>Window Map          |         |    |
| Drawn                 | AP                                  | Checked |    |
| Date                  | 04/10/2019                          | Rel no. | 13 |
| Drawing no. 2201-WM01 |                                     |         |    |