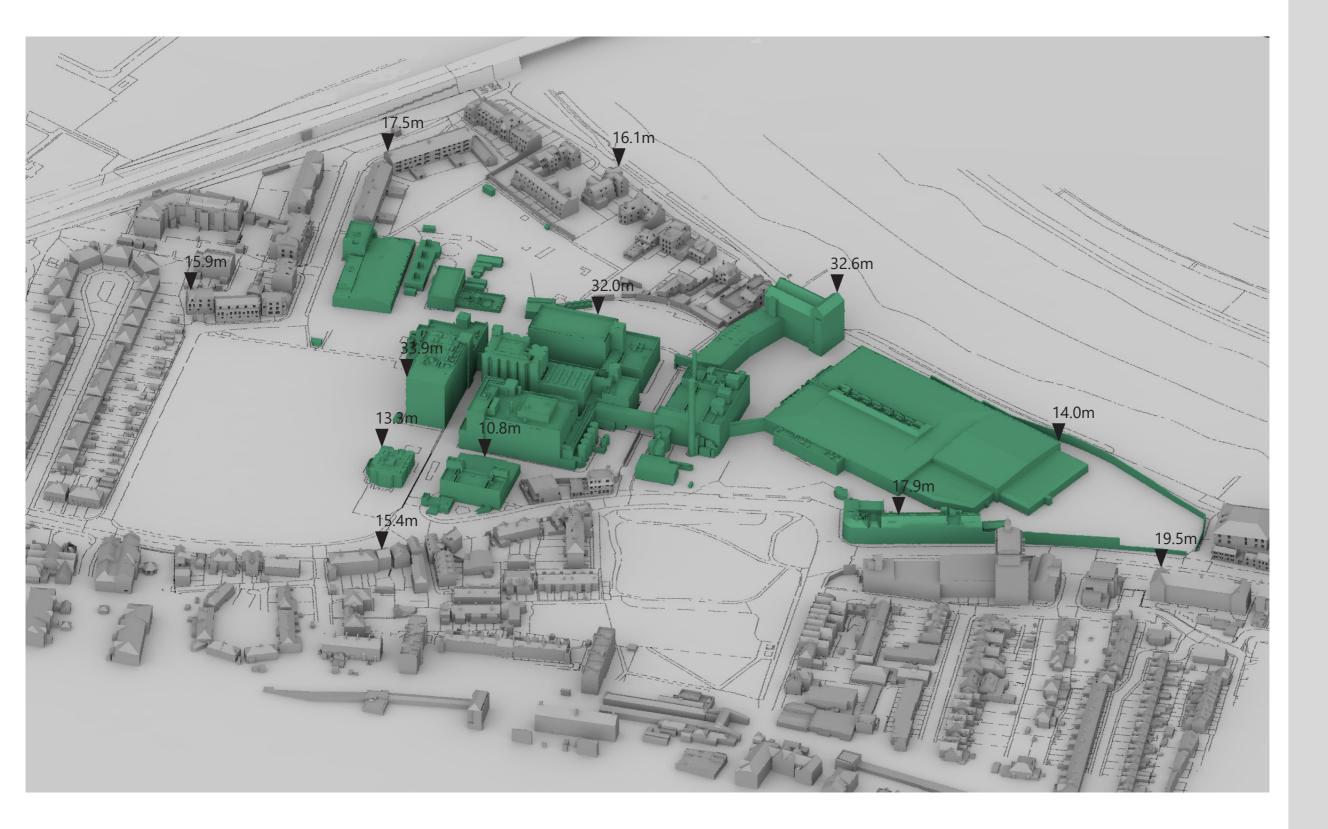

#### Notes: All heights and dimensions are in AOD

| Project       | Stag Brewery<br>SW14 7ET<br>London |          |      |
|---------------|------------------------------------|----------|------|
| Title         | Existing Condit<br>3D View         | ion      |      |
| Drawn         | AD                                 | Checked  |      |
| Date          | 20/01/2022                         | Project  | 2201 |
| Rel no.<br>16 | Prefix<br>DS01                     | Page no. | 02   |