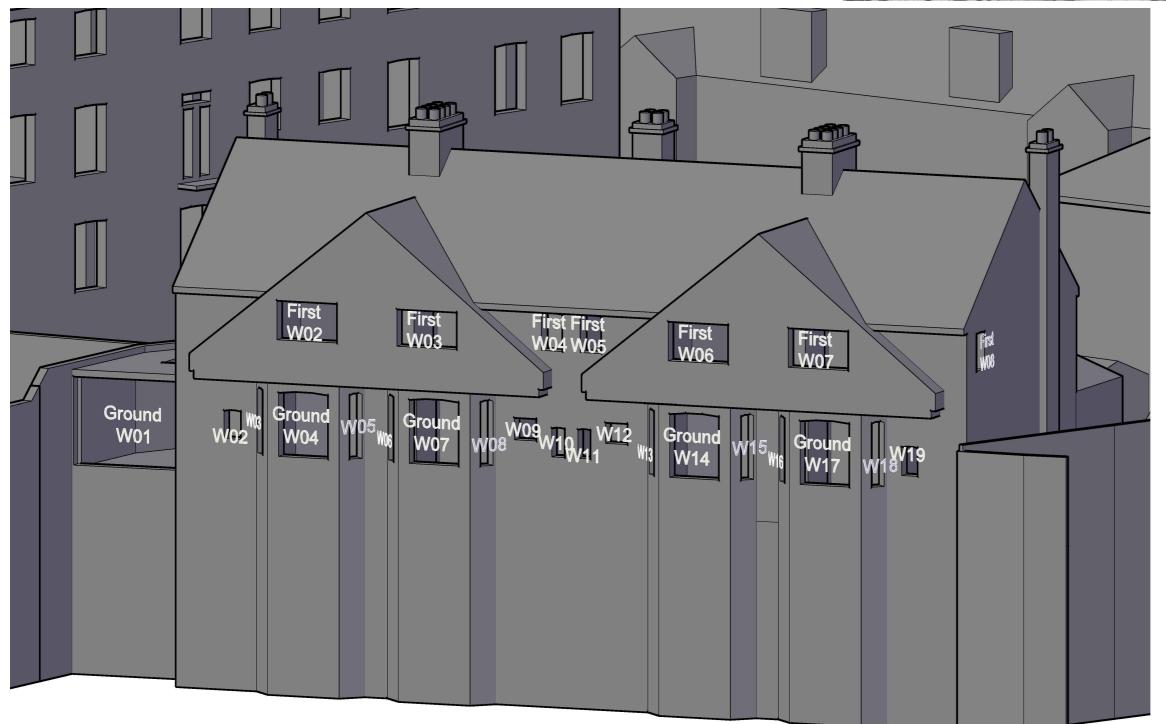

# EB7 Ltd

Site Photographs Ordnance Survey

Project The Stag Brewery SW14 7ET London

Title 3 to 9 Lower Richmond Road Window Map

Drawn AP Checked -
Date 04/10/2019 Rel no. 13

Drawing no.

2201-WM07