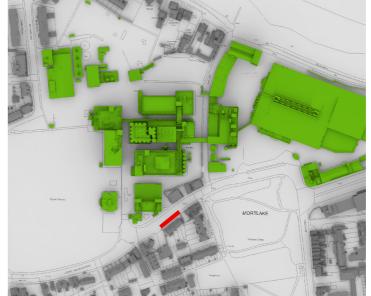

# EB7 Ltd

Site Photographs Ordnance Survey

Project The Stag Brewery SW14 7ET London

Title 3 to 9 Lower Richmond Road Window Map

Drawn AP Checked -
Date 04/10/2019 Rel no. 13

Drawing no.

2201-WM07