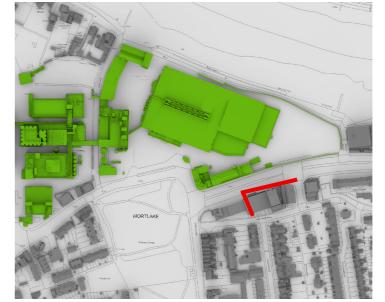

# EB7 Ltd

Site Photographs Ordnance Survey

Project The Stag Brewery SW14 7ET London

Vineyard Heights
Window Map

Drawn AP Checked -
Date 04/10/2019 Rel no. 13

Drawing no.

2201-WM06

Studio 1B, 63 Webber Street London SE1 0QW T: +44(0)20 7148 6290 E: info@eb7.co.uk W: eb7.co.uk