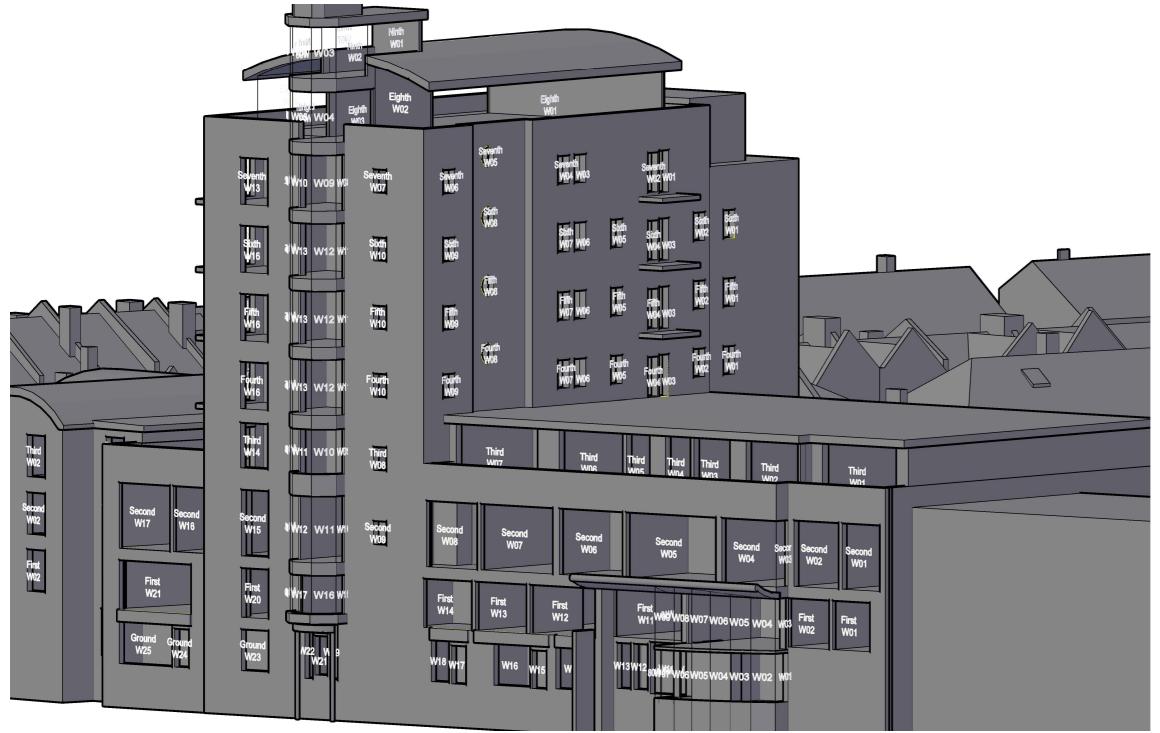

# EB7 Ltd

Site Photographs Ordnance Survey

Project The Stag Brewery SW14 7ET London

Vineyard Heights
Window Map

Drawn AP Checked -
Date 04/10/2019 Rel no. 13

Drawing no.

2201-WM06

Studio 1B, 63 Webber Street London SE1 0QW T: +44(0)20 7148 6290 E: info@eb7.co.uk W: eb7.co.uk