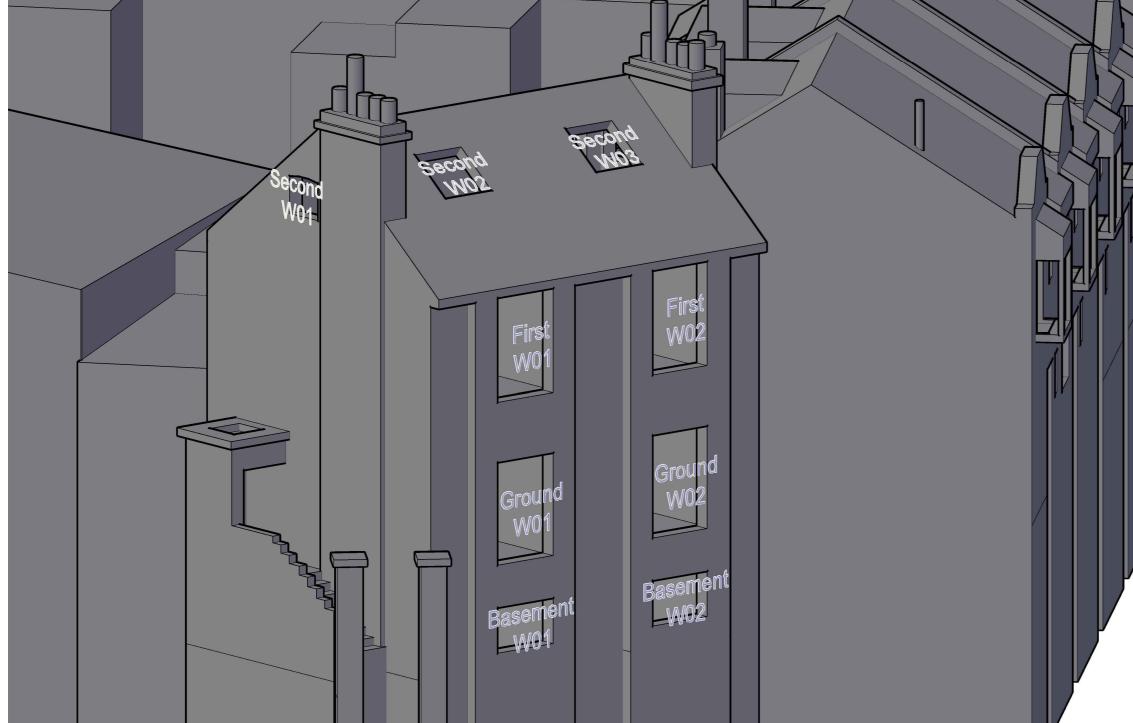

## EB7 Ltd

| Project               | The Stag Br<br>SW14 7ET<br>London | ewery            |    |
|-----------------------|-----------------------------------|------------------|----|
| Title                 | 35 Lower R<br>Window Ma           | ichmond Ro<br>ap | ad |
| Drawn                 | AP                                | Checked          |    |
| Date                  | 04/10/2019                        | Rel no.          | 13 |
| Drawing no. 2201-WM09 |                                   |                  | 9  |