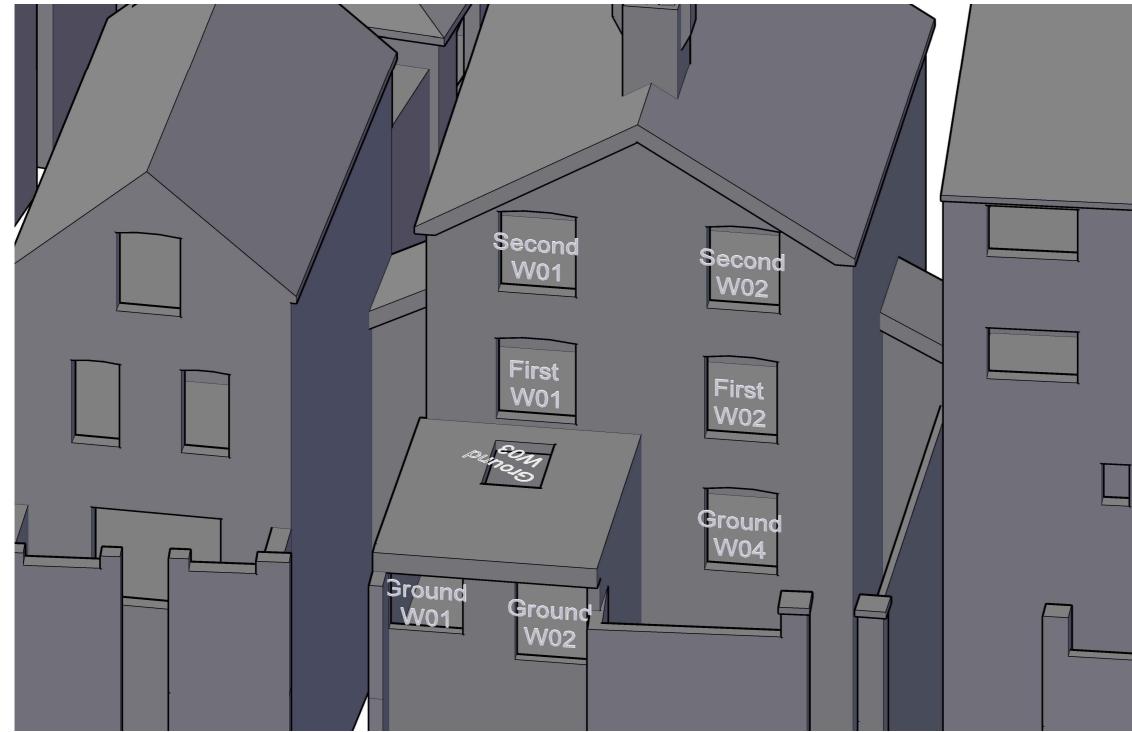

#### EB7 Ltd

| Project               | The Stag Brewe<br>SW14 7ET<br>London | ry        |    |
|-----------------------|--------------------------------------|-----------|----|
| Title                 | 33 Lower Richm<br>Window Map         | iond Road |    |
| Drawn                 | AP                                   | Checked   |    |
| Date                  | 04/10/2019                           | Rel no.   | 13 |
| Drawing no. 2201-WM08 |                                      |           |    |