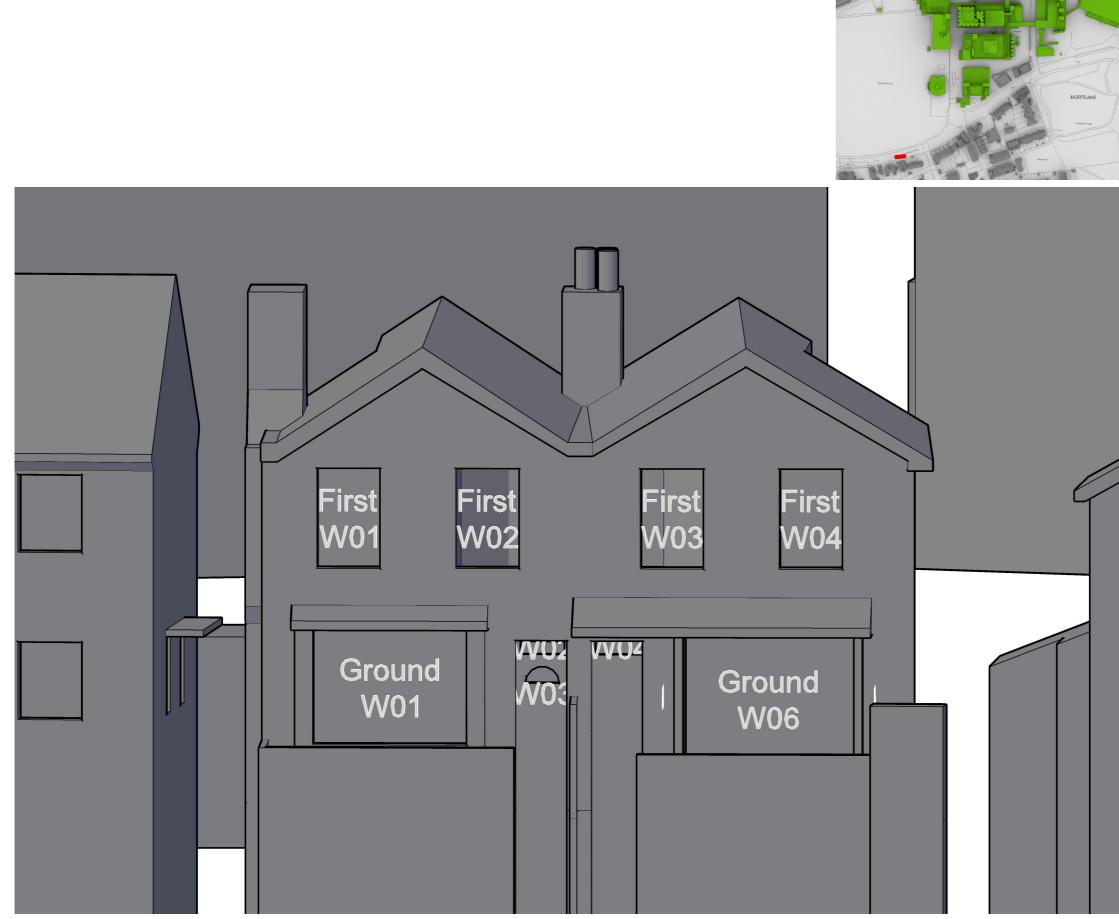

#### EB7 Ltd

| Project               | The Stag Brewe<br>SW14 7ET<br>London | ry        |    |
|-----------------------|--------------------------------------|-----------|----|
| Title                 | 33 Lower Richm<br>Window Map         | iond Road |    |
| Drawn                 | AP                                   | Checked   |    |
| Date                  | 04/10/2019                           | Rel no.   | 13 |
| Drawing no. 2201-WM08 |                                      |           |    |