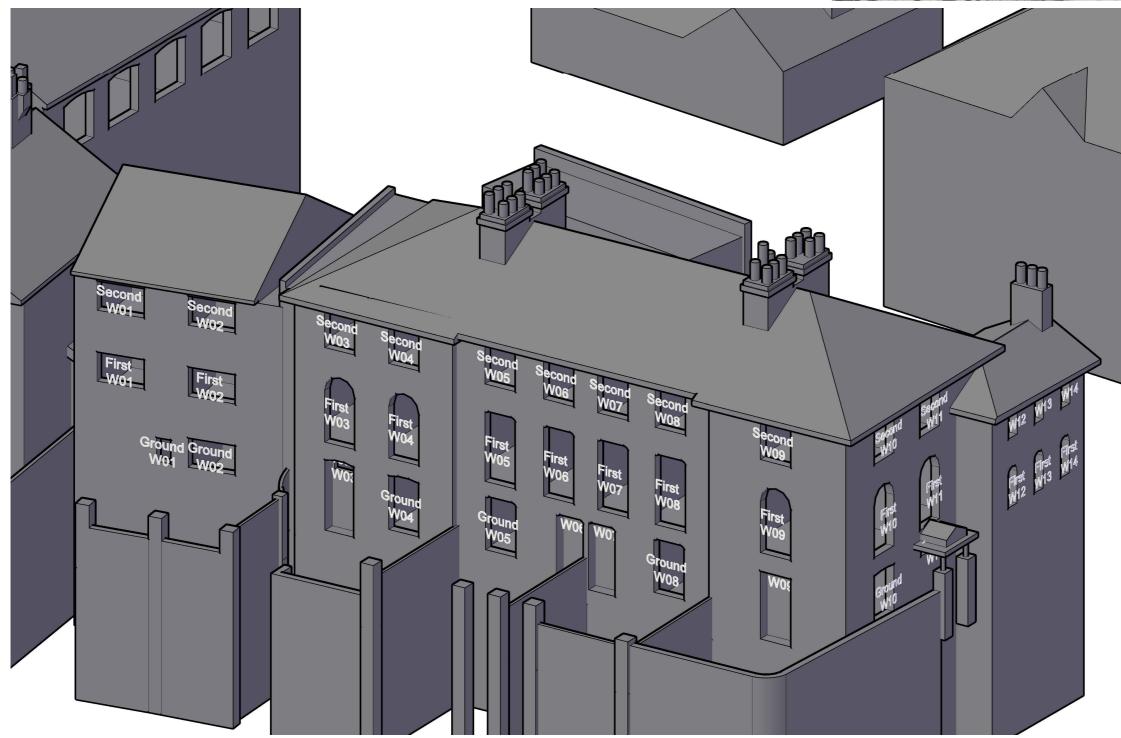

#### EB7 Ltd

| Project               | The Stag Brew<br>SW14 7ET<br>London | very       |      |
|-----------------------|-------------------------------------|------------|------|
| Title                 | 39-41 Lower F<br>Window Map         | Richmond F | Road |
| Drawn                 | AP                                  | Checked    |      |
| Date                  | 04/10/2019                          | Rel no.    | 13   |
| Drawing no. 2201-WM11 |                                     |            |      |