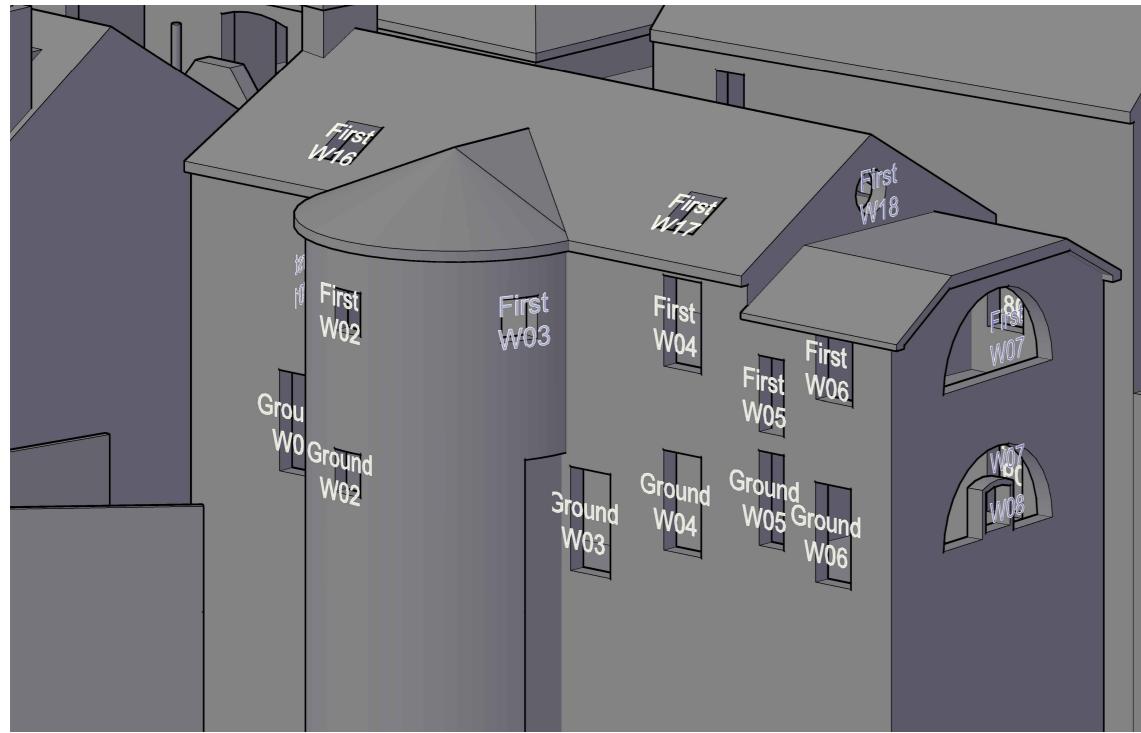

## EB7 Ltd

| Project   | The Stag Br<br>SW14 7ET<br>London | ewery | /        |    |
|-----------|-----------------------------------|-------|----------|----|
| Title     | 35 Lower R<br>Window Ma           |       | ond Road |    |
| Drawn     | AP                                | (     | Checked  |    |
| Date      | 04/10/2019                        | ) F   | Rel no.  | 13 |
| Drawing n |                                   | 201-\ | VM10     |    |