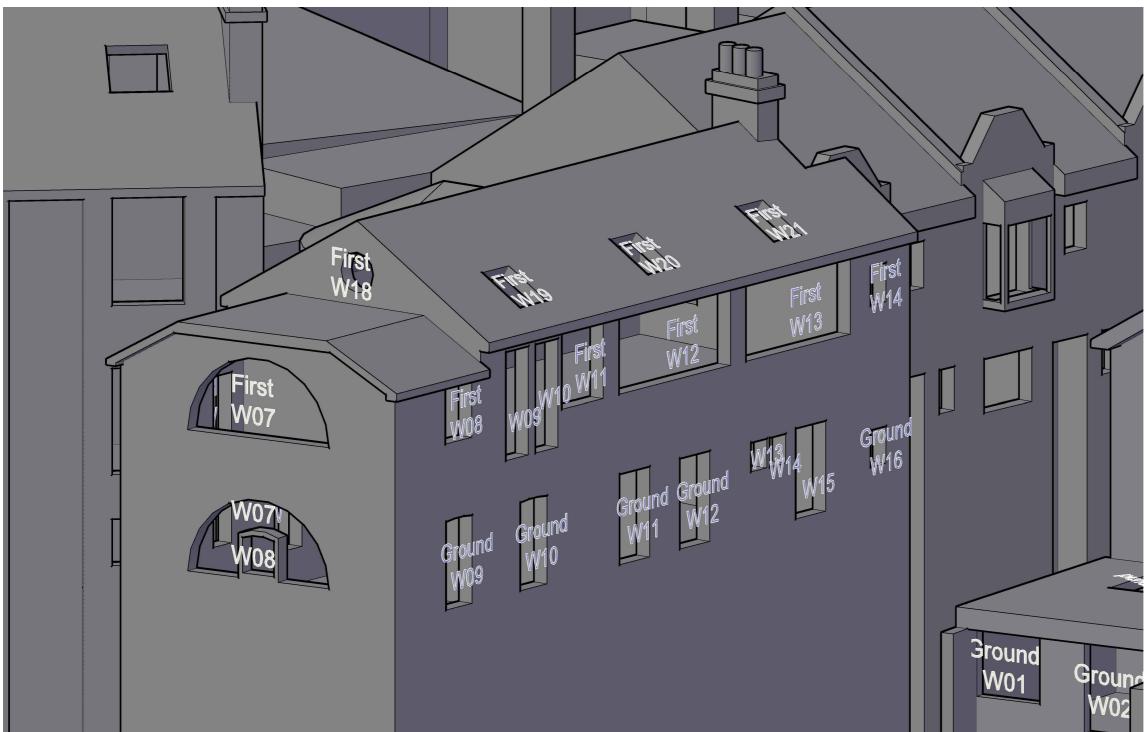

#### EB7 Ltd

| Project               | The Stag Brewe<br>SW14 7ET<br>London | ry        |    |
|-----------------------|--------------------------------------|-----------|----|
| Title                 | 33 Lower Richm<br>Window Map         | iond Road |    |
| Drawn                 | AP                                   | Checked   |    |
| Date                  | 04/10/2019                           | Rel no.   | 13 |
| Drawing no. 2201-WM08 |                                      |           |    |