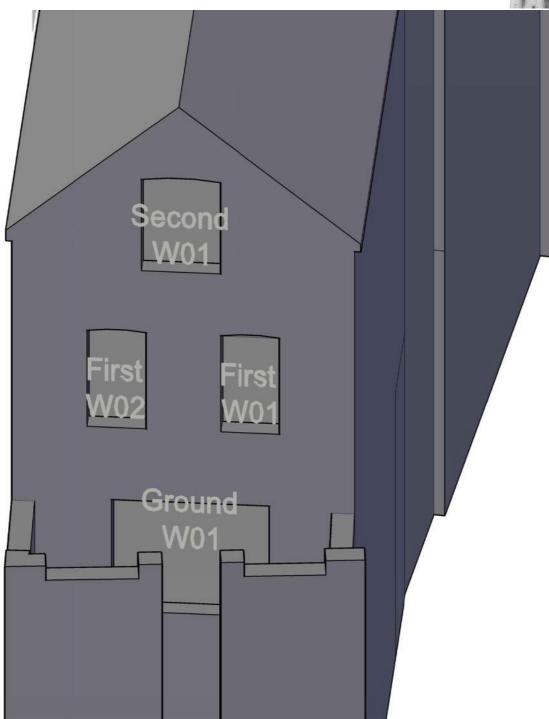

### EB7 Ltd

Site Photographs Ordnance Survey

The Stag Brewery SW14 7ET London

Lady elizabeth House Window Map

04/10/2019

Checked AP Rel no.

Drawing no.

2201-WM14

### EB7 Ltd

Site Photographs Ordnance Survey

Project The Stag Brewery SW14 7ET London

tle 2 to 6 Williams Lane Window Map

Drawn AP Checked -
Date 04/10/2019 Rel no. 13

Drawing no.

Ground Ground

Studio 1B, 63 Webber Street London SE1 0QW T: +44(0)20 7148 6290 E: info@eb7.co.uk W: eb7.co.uk