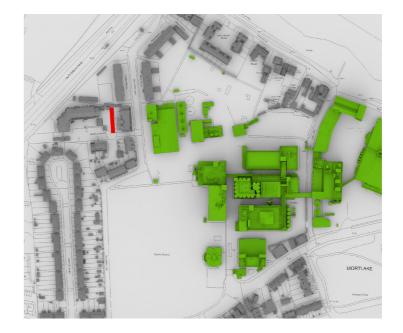

### EB7 Ltd

Site Photographs Ordnance Survey

Project The Stag Brewery SW14 7ET London

Title Reid Court Window Map

Drawn AP Checked -Date 04/10/2019 Rel no. 13

Drawing no.

Sources of information

### EB7 Ltd

Site Photographs Ordnance Survey

The Stag Brewery SW14 7ET London

Title Reid Court Window Map

Drawn AP Checked -
Date 04/10/2019 Rel no. 13

Drawing no.

Sources of information