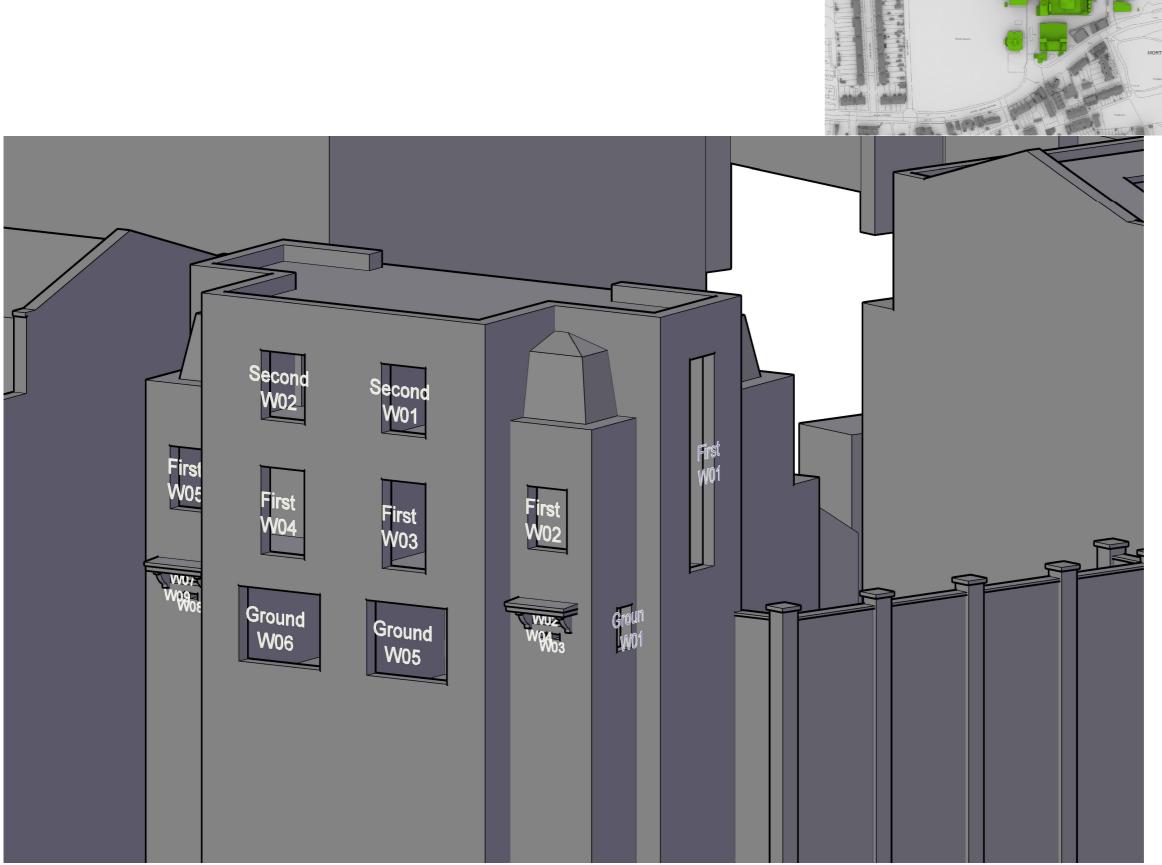

### EB7 Ltd

Site Photographs Ordnance Survey

Project The Stag Brewery SW14 7ET London

tle 2 to 6 Williams Lane Window Map

Drawn AP Checked -
Date 04/10/2019 Rel no. 13

Drawing no.

Ground Ground

Studio 1B, 63 Webber Street London SE1 0QW T: +44(0)20 7148 6290 E: info@eb7.co.uk W: eb7.co.uk