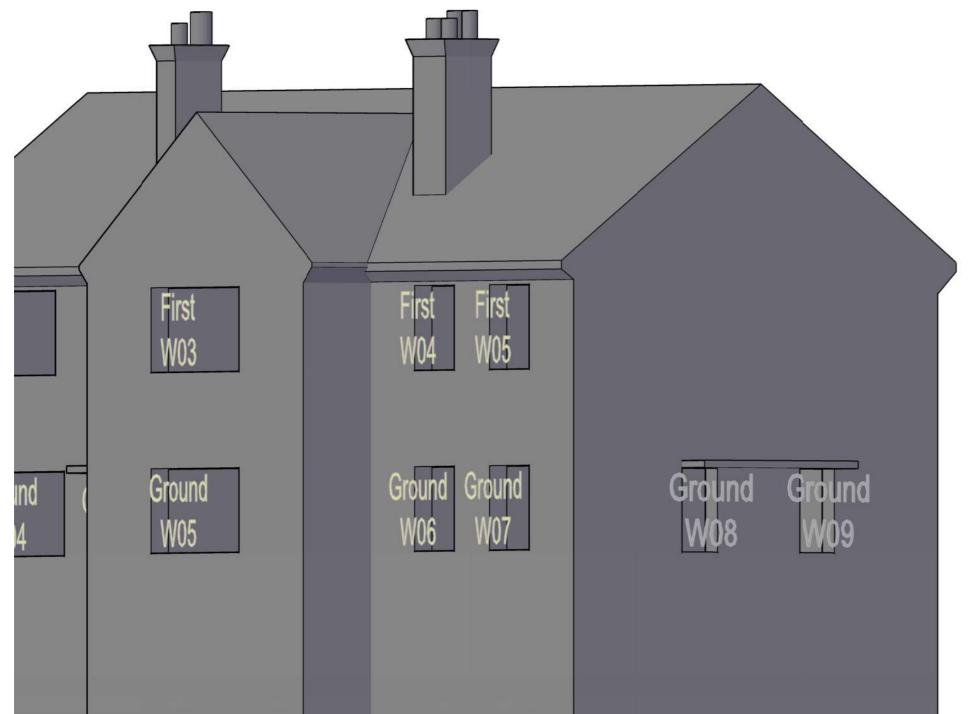

### EB7 Ltd

Site Photographs Ordnance Survey

Project The Stag Brewery SW14 7ET London

tle 2 to 6 Williams Lane Window Map

Drawn AP Checked -
Date 04/10/2019 Rel no. 13

Drawing no.

Ground Ground

Studio 1B, 63 Webber Street London SE1 0QW T: +44(0)20 7148 6290 E: info@eb7.co.uk W: eb7.co.uk