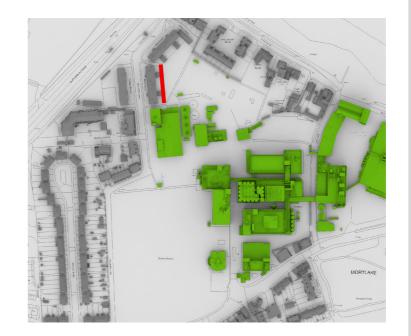

### EB7 Ltd

Site Photographs Ordnance Survey

The Stag Brewery SW14 7ET London

Lady elizabeth House Window Map

04/10/2019

Checked AP Rel no.

Drawing no.

2201-WM14