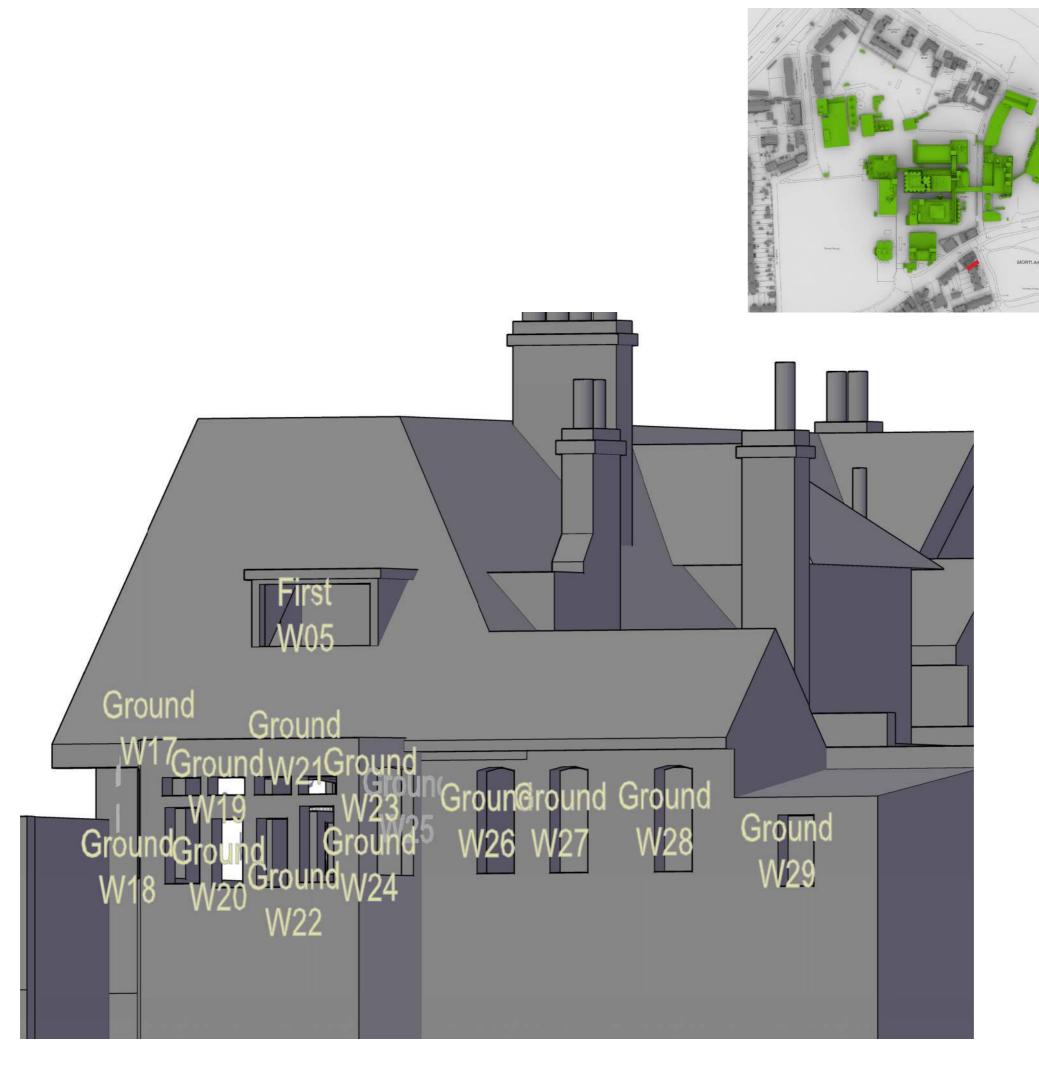

### EB7 Ltd

Site Photographs Ordnance Survey

Project The Stag Brewery SW14 7ET London

Title Reid Court Window Map

Drawn AP Checked -Date 04/10/2019 Rel no. 13

Drawing no.

Sources of information

### EB7 Ltd

Site Photographs Ordnance Survey

The Stag Brewery SW14 7ET London

Title Reid Court Window Map

Drawn AP Checked -
Date 04/10/2019 Rel no. 13

Drawing no.

Sources of information