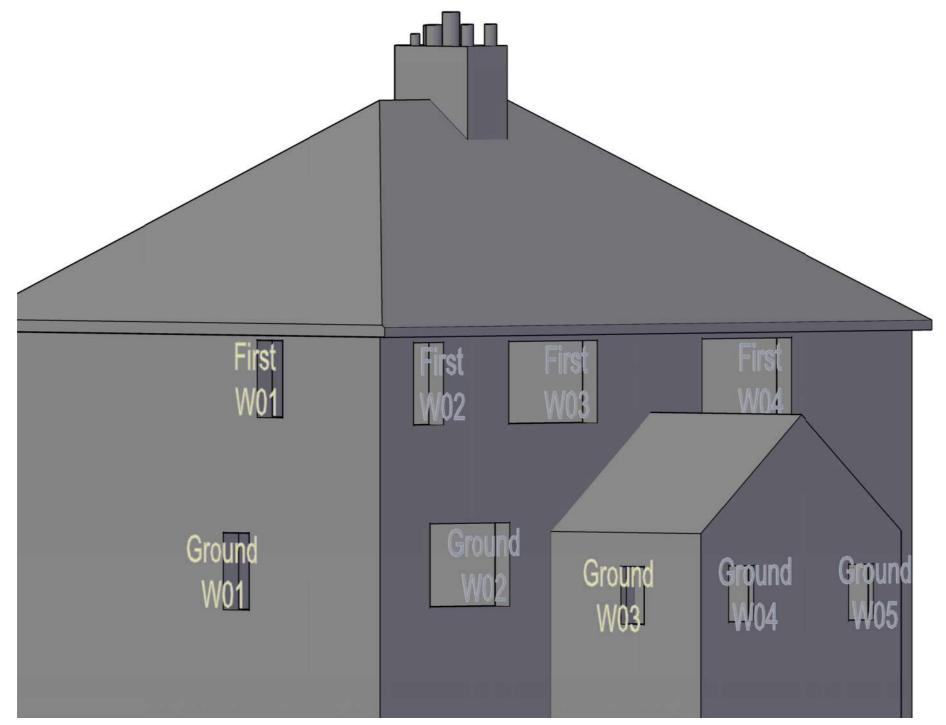

## EB7 Ltd

Site Photographs Ordnance Survey

Project The Stag Brewery SW14 7ET London

tle 2 to 6 Williams Lane Window Map

Drawn AP Checked -
Date 04/10/2019 Rel no. 13

Drawing no.

Sources of information