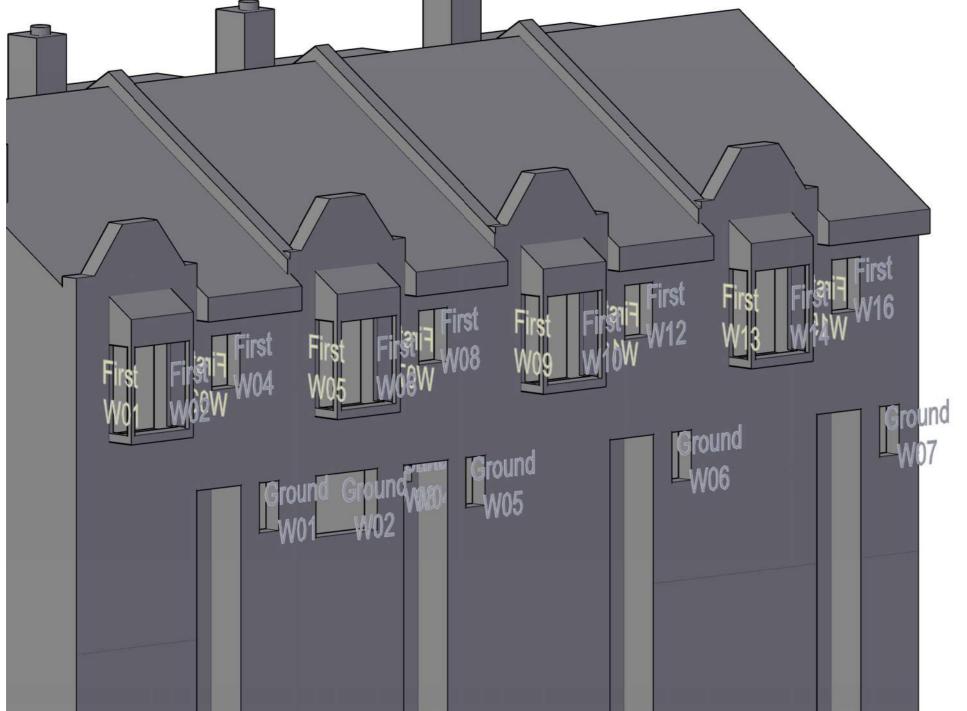

### EB7 Ltd

Site Photographs Ordnance Survey

Project The Stag Brewery SW14 7ET London

tle 2 to 6 Williams Lane Window Map

Drawn AP Checked -
Date 04/10/2019 Rel no. 13

Drawing no.

Ground Ground

Studio 1B, 63 Webber Street London SE1 0QW T: +44(0)20 7148 6290 E: info@eb7.co.uk W: eb7.co.uk