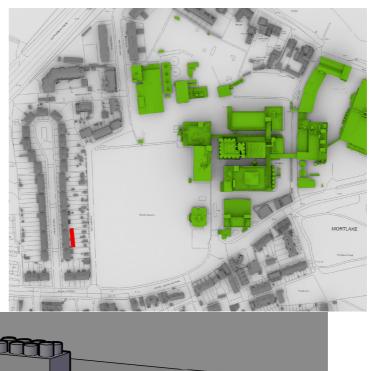

### EB7 Ltd

Site Photographs Ordnance Survey

Project The Stag Brewery SW14 7ET London

Title Reid Court Window Map

Drawn AP Checked -Date 04/10/2019 Rel no. 13

Drawing no.

Sources of information

### EB7 Ltd

Site Photographs Ordnance Survey

The Stag Brewery SW14 7ET London

Title Reid Court Window Map

Drawn AP Checked -
Date 04/10/2019 Rel no. 13

Drawing no.

Sources of information