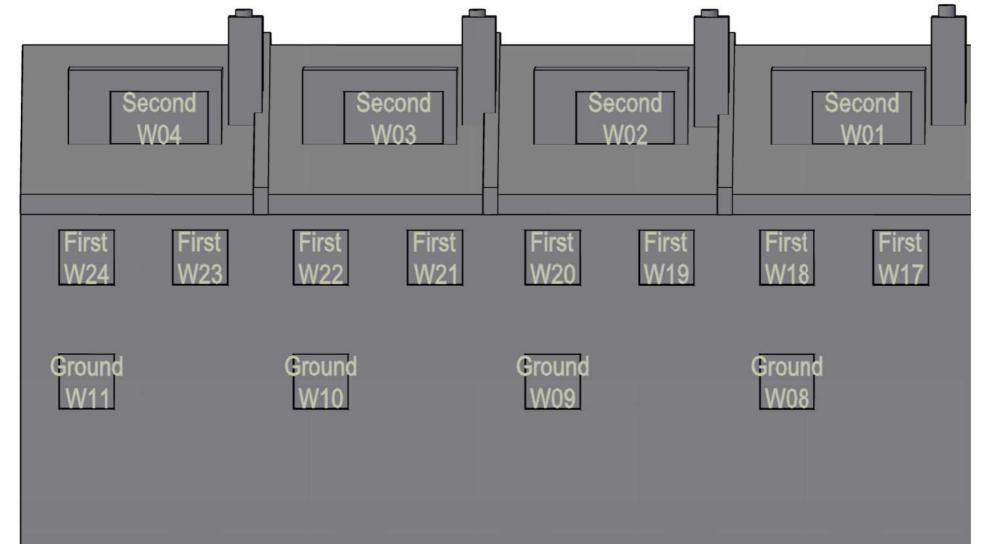

### EB7 Ltd

Site Photographs Ordnance Survey

Project The Stag Brewery SW14 7ET London

tle 2 to 6 Williams Lane Window Map

Drawn AP Checked -
Date 04/10/2019 Rel no. 13

Drawing no.

Ground Ground

Studio 1B, 63 Webber Street London SE1 0QW T: +44(0)20 7148 6290 E: info@eb7.co.uk W: eb7.co.uk