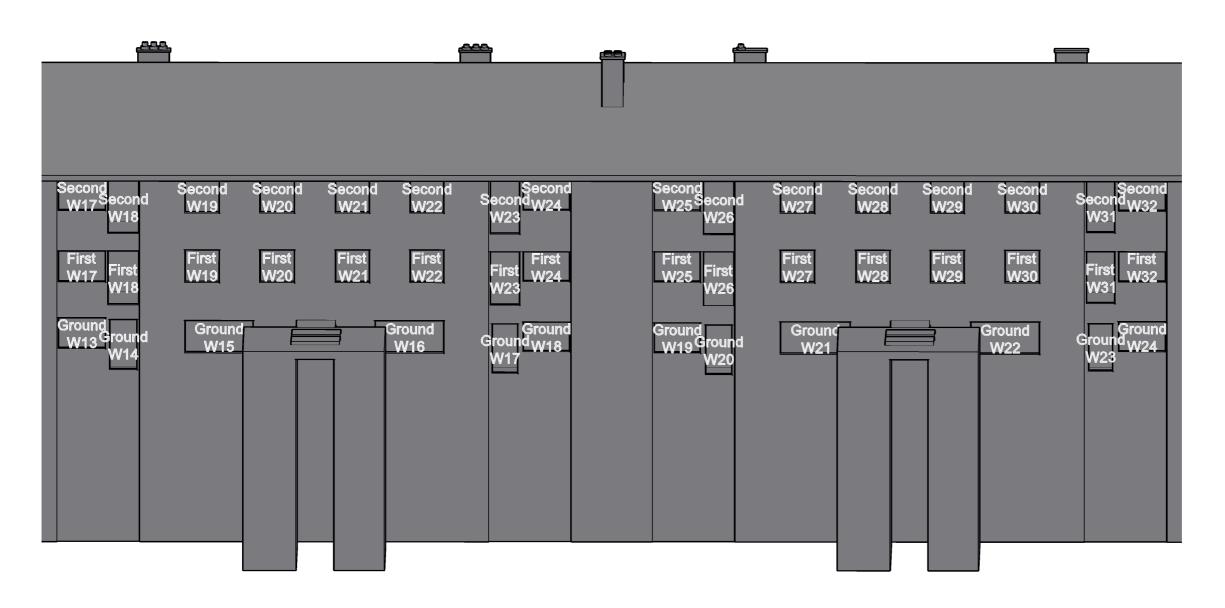

## EB7 Ltd

Site Photographs Ordnance Survey

Project The Stag Brewery SW14 7ET London

Title 8-10 Williams Lane Window Map

Drawn AP Checked -
Date 04/10/2019 Rel no. 13

Drawing no.

Sources of information