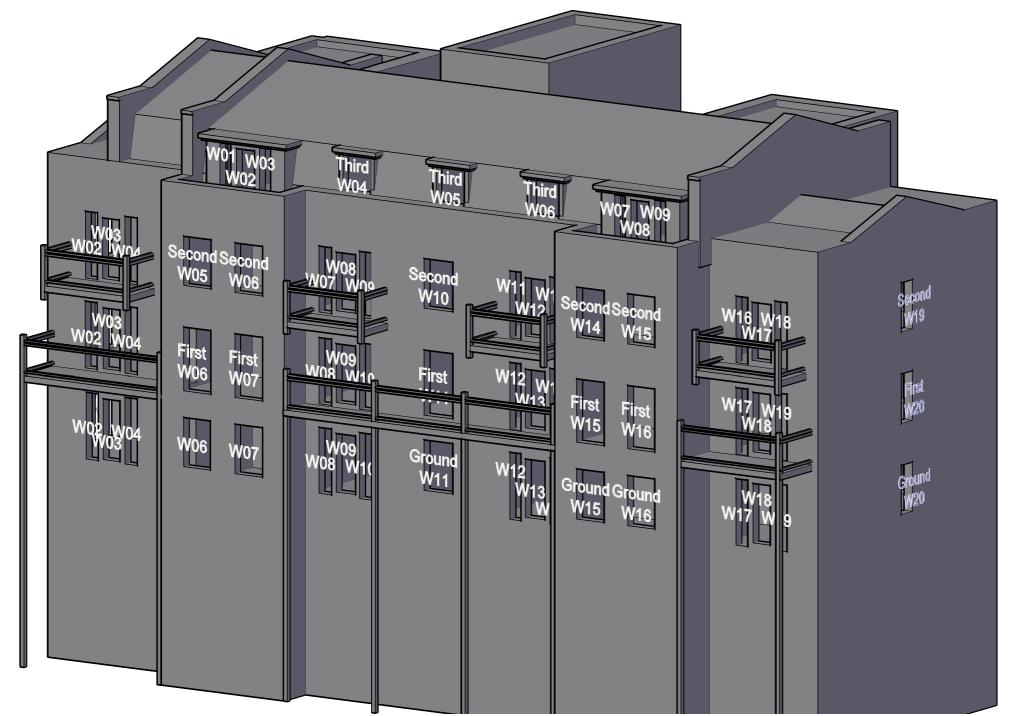

#### EB7 Ltd

Site Photographs Ordnance Survey

The Stag Brewery SW14 7ET London

12 to 20 Williams Lane Window Map

Checked ΑP Rel no. 04/10/2019 13

Drawing no.

Sources of information

### EB7 Ltd

Site Photographs Ordnance Survey

Project The Stag Brewery SW14 7ET London

Title 15 to 21 Watney Road Window Map

Drawn AP Checked -
Date 04/10/2019 Rel no. 13

Drawing no.

Sources of information