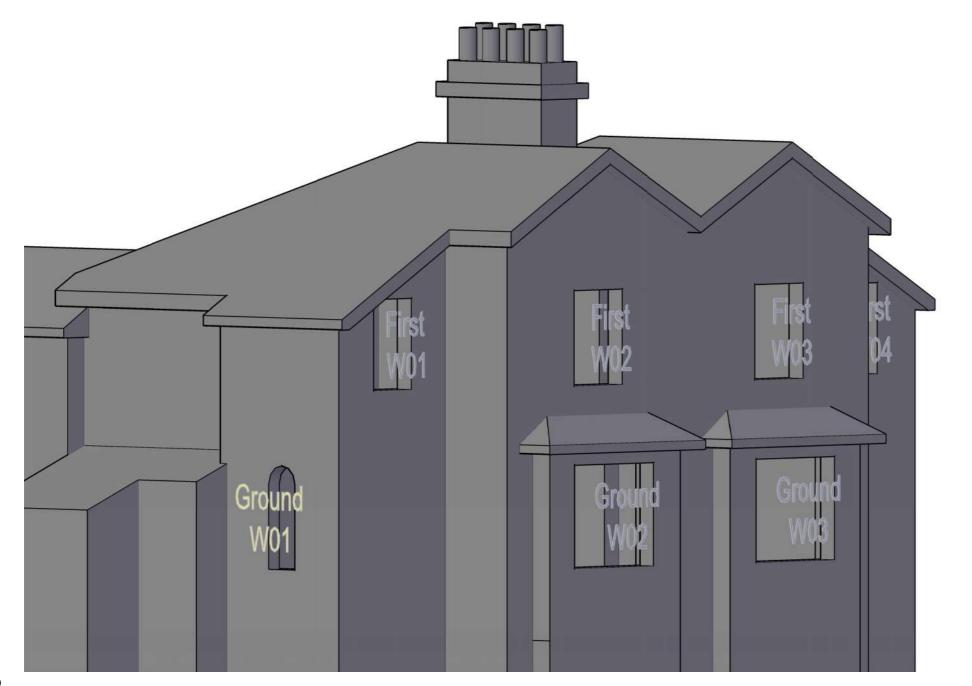

## EB7 Ltd

Site Photographs Ordnance Survey

Project The Stag Brewery SW14 7ET London

tle 2 to 6 Williams Lane Window Map

Drawn AP Checked -
Date 04/10/2019 Rel no. 13

Drawing no.

Sources of information