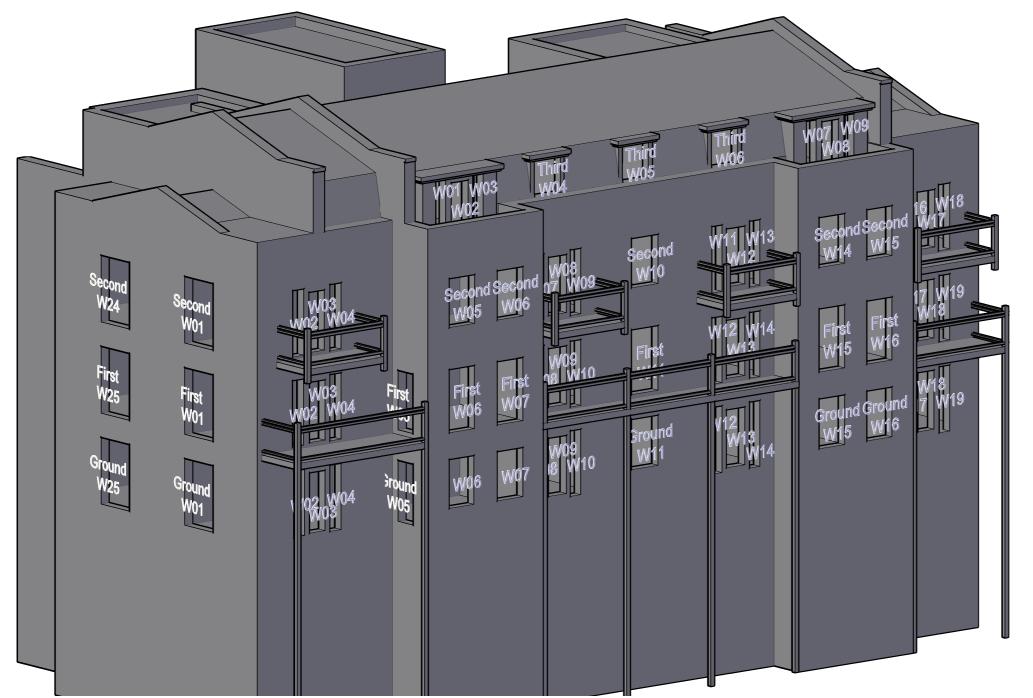

## EB7 Ltd

Site Photographs Ordnance Survey

Project The Stag Brewery SW14 7ET London

tle 2 to 6 Williams Lane Window Map

Drawn AP Checked -
Date 04/10/2019 Rel no. 13

Drawing no.

Sources of information

## EB7 Ltd

Site Photographs Ordnance Survey

Project The Stag Brewery SW14 7ET London

Title 8-10 Williams Lane Window Map

Drawn AP Checked -
Date 04/10/2019 Rel no. 13

Drawing no.

Sources of information