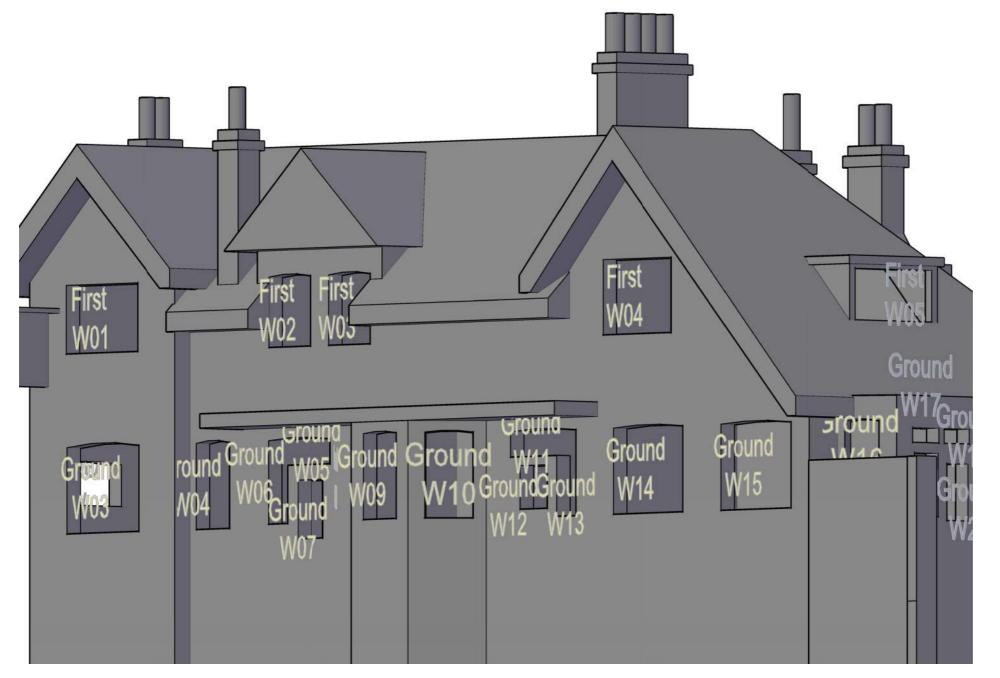

### EB7 Ltd

Site Photographs Ordnance Survey

Project The Stag Brewery SW14 7ET London

Title 15 to 21 Watney Road Window Map

Drawn AP Checked -
Date 04/10/2019 Rel no. 13

Drawing no.

Sources of information