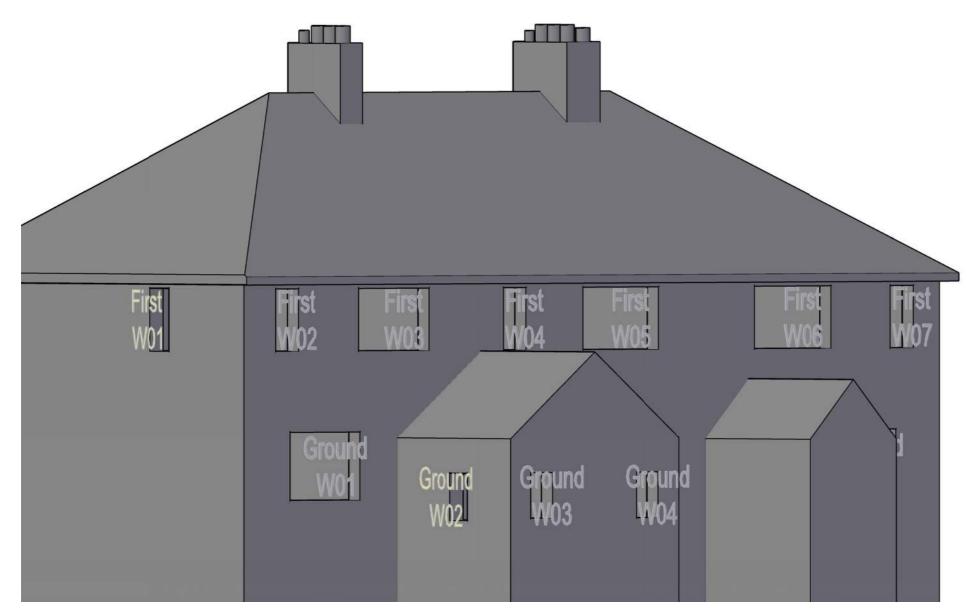

### EB7 Ltd

Site Photographs Ordnance Survey

Project The Stag Brewery SW14 7ET London

tle 2 to 6 Williams Lane Window Map

Drawn AP Checked -
Date 04/10/2019 Rel no. 13

Drawing no.

Ground Ground

Studio 1B, 63 Webber Street London SE1 0QW T: +44(0)20 7148 6290 E: info@eb7.co.uk W: eb7.co.uk