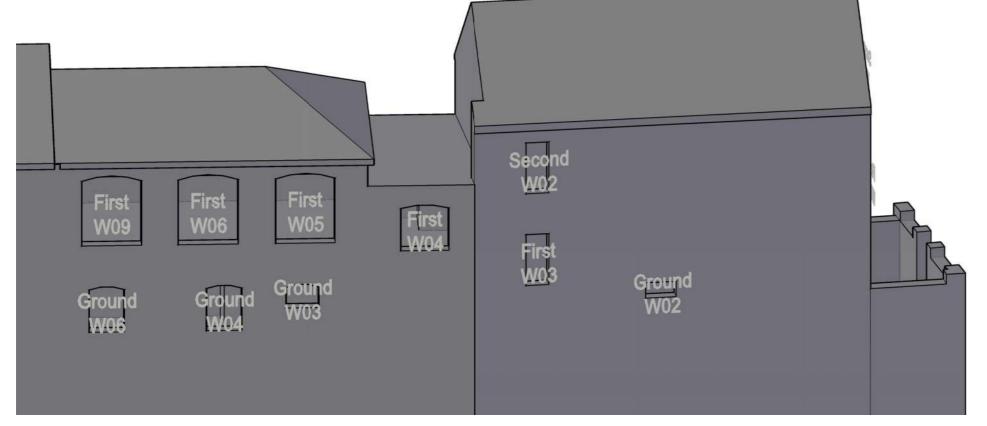

## EB7 Ltd

Site Photographs Ordnance Survey

Project The Stag Brewery SW14 7ET London

> le 61-63 Lower Richmond Road Window Map

Drawn AP Checked -
Date 04/10/2019 Rel no. 13

Drawing no.

Sources of information