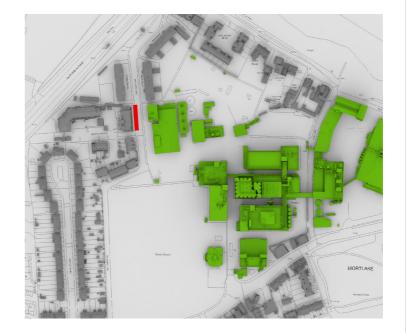

### EB7 Ltd

Site Photographs Ordnance Survey

The Stag Brewery SW14 7ET London

Lady elizabeth House Window Map

04/10/2019

Checked AP Rel no.

Drawing no.

2201-WM14

### EB7 Ltd

Site Photographs Ordnance Survey

Project The Stag Brewery SW14 7ET London

tle 2 to 6 Williams Lane Window Map

Drawn AP Checked -
Date 04/10/2019 Rel no. 13

Drawing no.

Ground Ground

Studio 1B, 63 Webber Street London SE1 0QW T: +44(0)20 7148 6290 E: info@eb7.co.uk W: eb7.co.uk