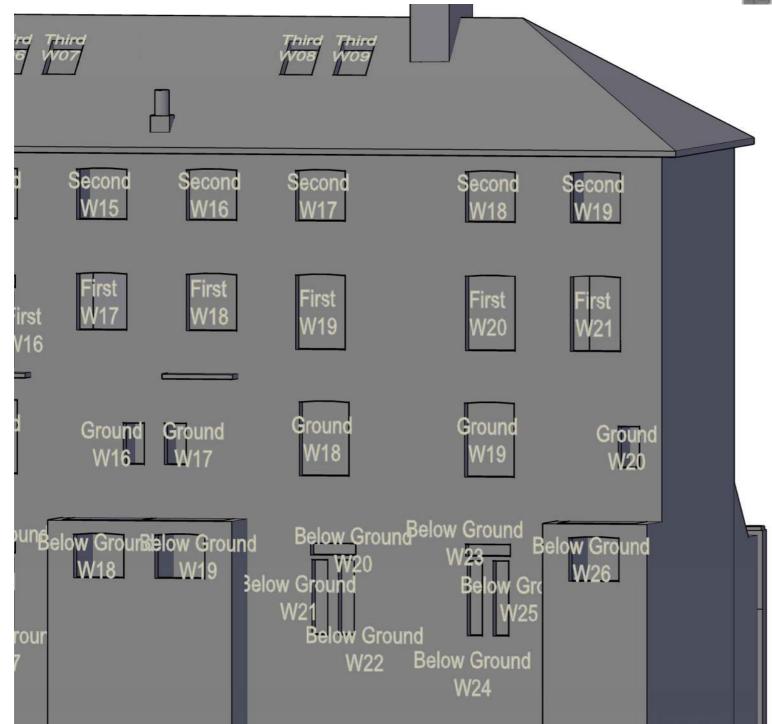

## EB7 Ltd

Site Photographs Ordnance Survey

Project The Stag Brewery SW14 7ET London

Title 8-10 Williams Lane Window Map

Drawn AP Checked -
Date 04/10/2019 Rel no. 13

Drawing no.

Sources of information

#### EB7 Ltd

Site Photographs Ordnance Survey

The Stag Brewery SW14 7ET London

12 to 20 Williams Lane Window Map

Checked ΑP Rel no. 04/10/2019 13

Drawing no.

Sources of information