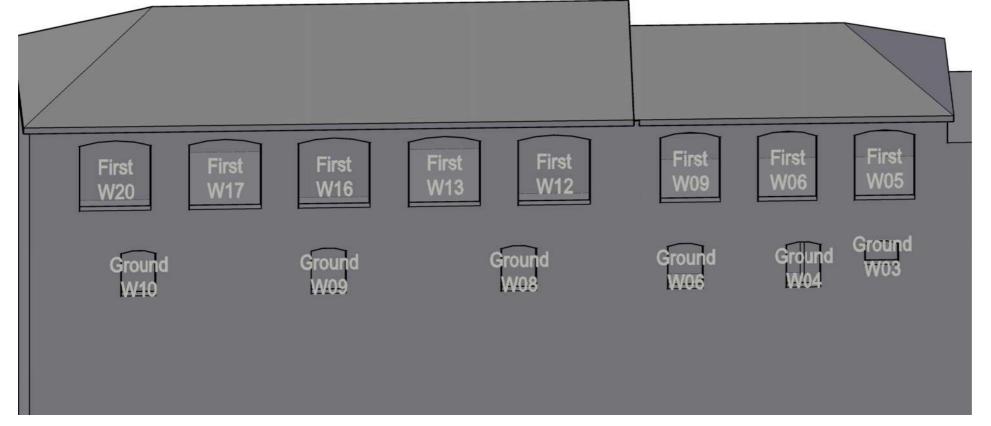

#### EB7 Ltd

Site Photographs Ordnance Survey

The Stag Brewery SW14 7ET London

12 to 20 Williams Lane Window Map

Checked ΑP Rel no. 04/10/2019 13

Drawing no.

Sources of information