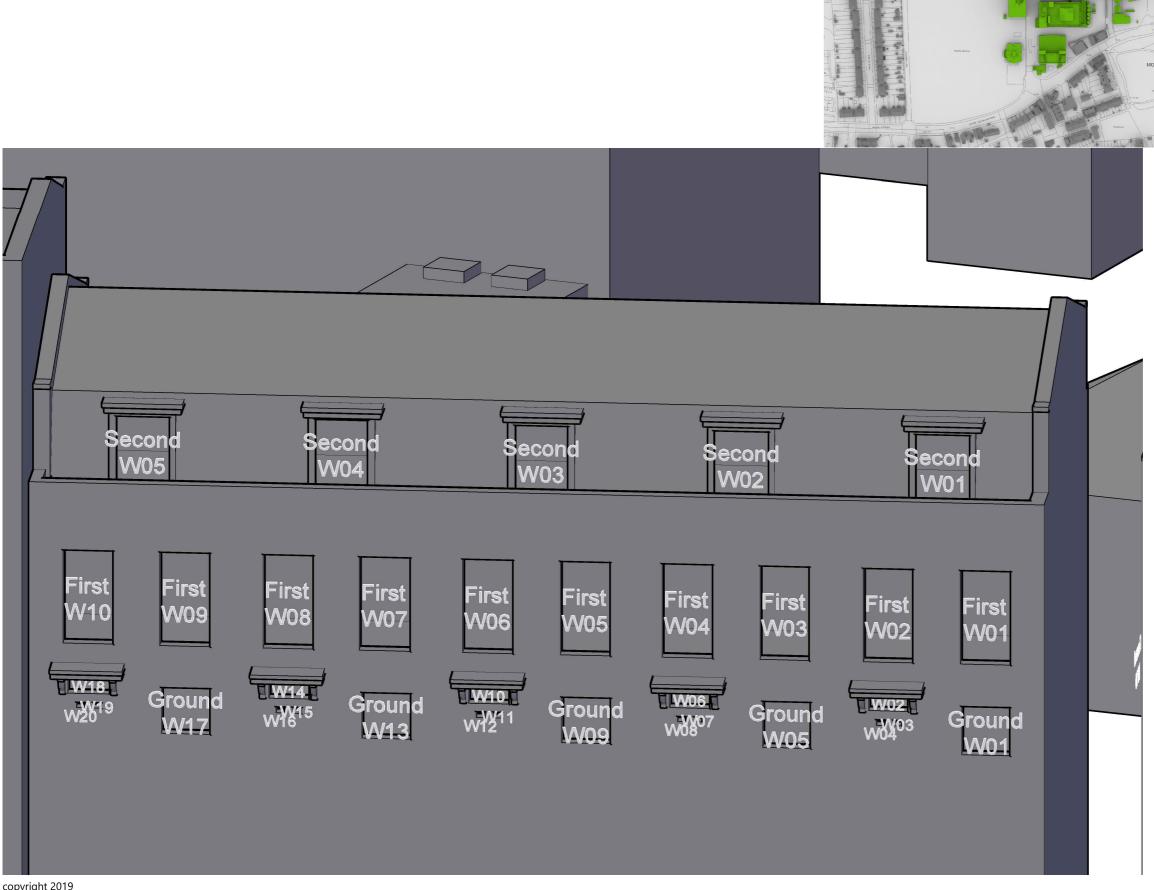

## EB7 Ltd

Site Photographs Ordnance Survey

Project The Stag Brewery SW14 7ET London

tle 2 to 6 Williams Lane Window Map

Drawn AP Checked -
Date 04/10/2019 Rel no. 13

Drawing no.

Sources of information