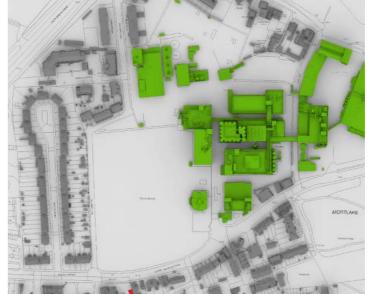

### EB7 Ltd

Site Photographs Ordnance Survey

The Stag Brewery SW14 7ET London

Lady elizabeth House Window Map

04/10/2019

Checked AP Rel no.

Drawing no.

2201-WM14

### EB7 Ltd

Site Photographs Ordnance Survey

Project The Stag Brewery SW14 7ET London

tle 2 to 6 Williams Lane Window Map

Drawn AP Checked -
Date 04/10/2019 Rel no. 13

Drawing no.

Ground Ground

Studio 1B, 63 Webber Street London SE1 0QW T: +44(0)20 7148 6290 E: info@eb7.co.uk W: eb7.co.uk