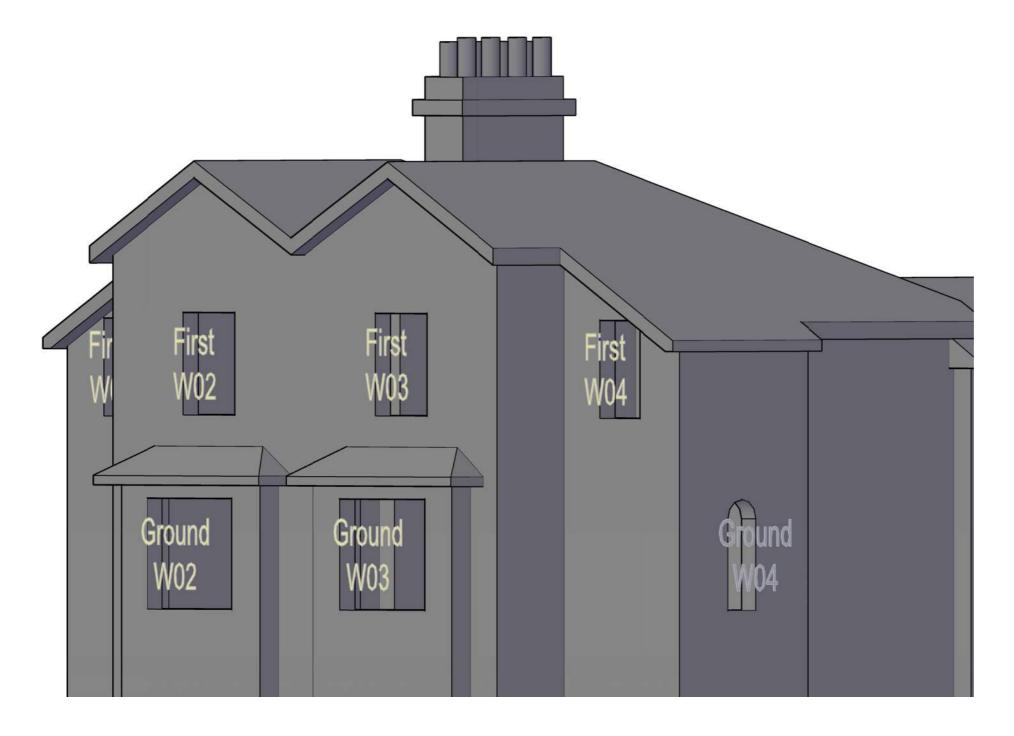

## EB7 Ltd

Site Photographs Ordnance Survey

Project The Stag Brewery SW14 7ET London

Title 8-10 Williams Lane Window Map

Drawn AP Checked -
Date 04/10/2019 Rel no. 13

Drawing no.

Sources of information