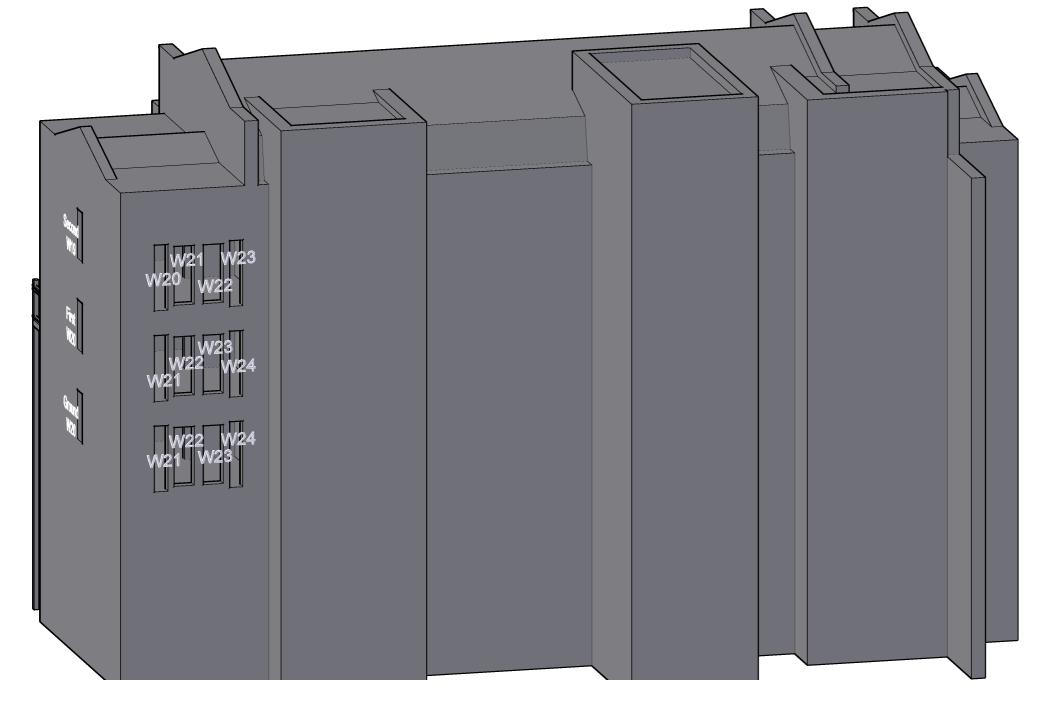

### EB7 Ltd

Site Photographs Ordnance Survey

Project The Stag Brewery SW14 7ET London

> 17-18 Lamgdon Place Window Map

Drawn AP Checked -Date 04/10/2019 Rel no. 13

Drawing no.

Sources of information