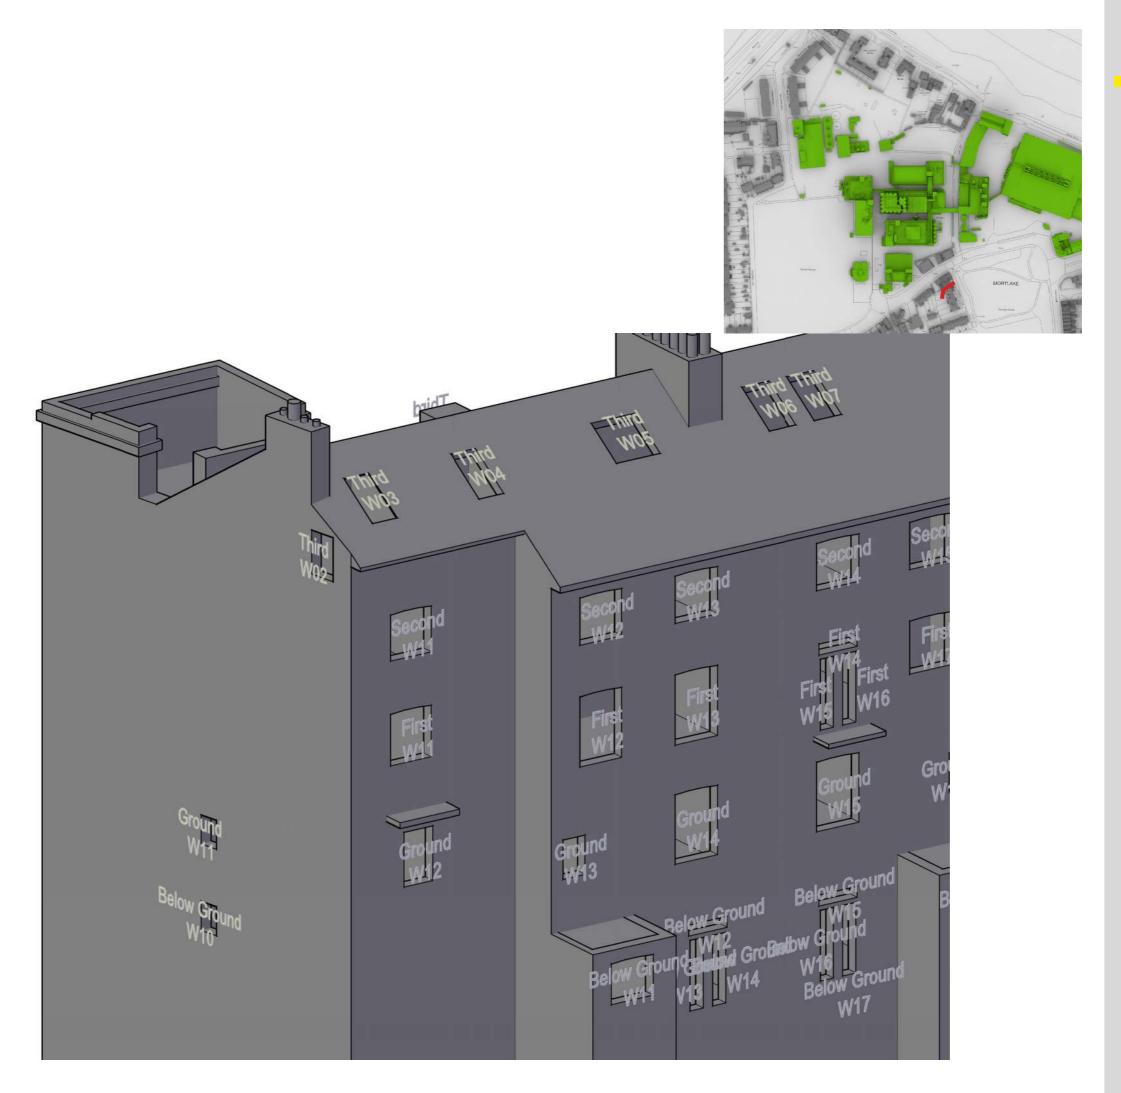

## EB7 Ltd

Site Photographs Ordnance Survey

Project The Stag Brewery SW14 7ET London

1-10 Cromwell Place Window Map

Drawn AP Checked -Date 04/10/2019 Rel no. 13

Drawing no.

Sources of information

#### EB7 Ltd

Site Photographs Ordnance Survey

1-10 Cromwell Place Window Map

| Drawn | AP         | Checked |    |
|-------|------------|---------|----|
| Date  | 04/10/2019 | Rel no. | 13 |

Drawing no.

Sources of information

### EB7 Ltd

Site Photographs Ordnance Survey

Project The Stag Brewery SW14 7ET London

> 1-10 Cromwell Place Window Map

Drawn AP Checked -Date 04/10/2019 Rel no. 13

Drawing no.

Sources of information

### EB7 Ltd

Site Photographs Ordnance Survey

Project The Stag Brewery SW14 7ET London

tle 1-10 Cromwell Place Window Map

Drawn AP Checked --Date 04/10/2019 Rel no. 13

Drawing no.

Sources of information