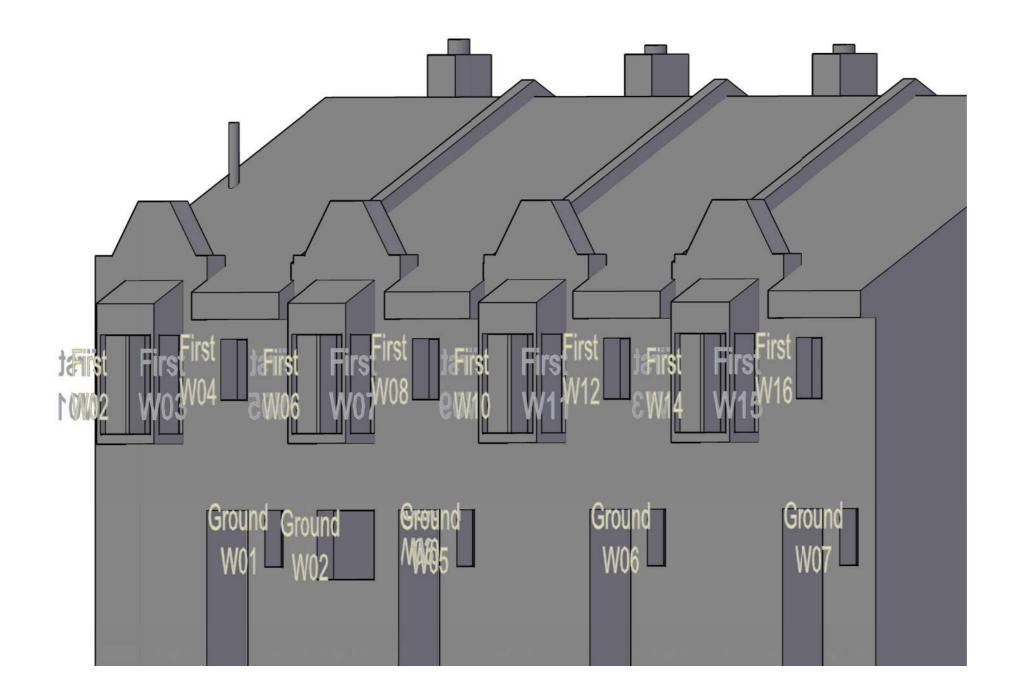

## EB7 Ltd

Site Photographs Ordnance Survey

Project The Stag Brewery SW14 7ET London

tle 2 to 6 Williams Lane Window Map

Drawn AP Checked -
Date 04/10/2019 Rel no. 13

Drawing no.

Sources of information