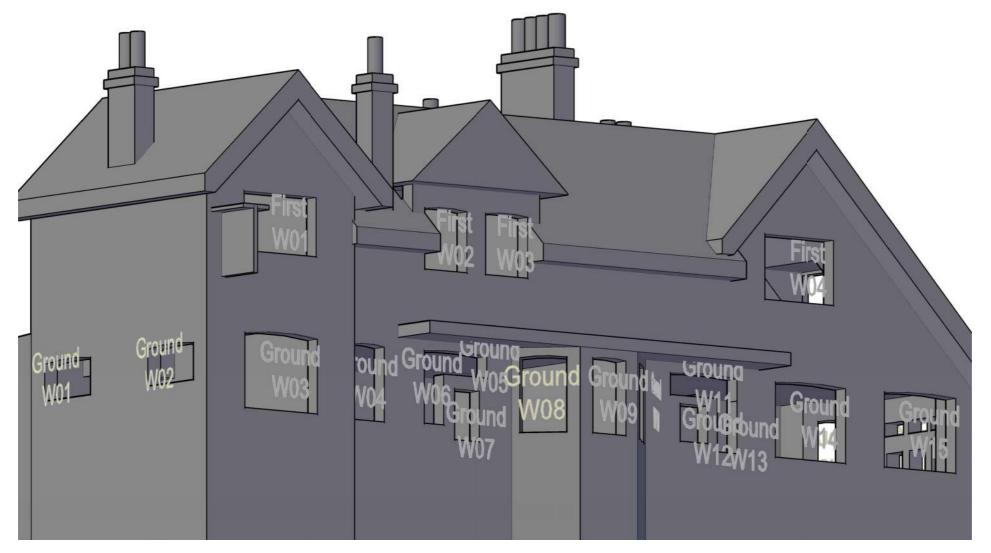

#### EB7 Ltd

Site Photographs Ordnance Survey

The Stag Brewery SW14 7ET London

12 to 20 Williams Lane Window Map

Checked ΑP Rel no. 04/10/2019 13

Drawing no.

Sources of information