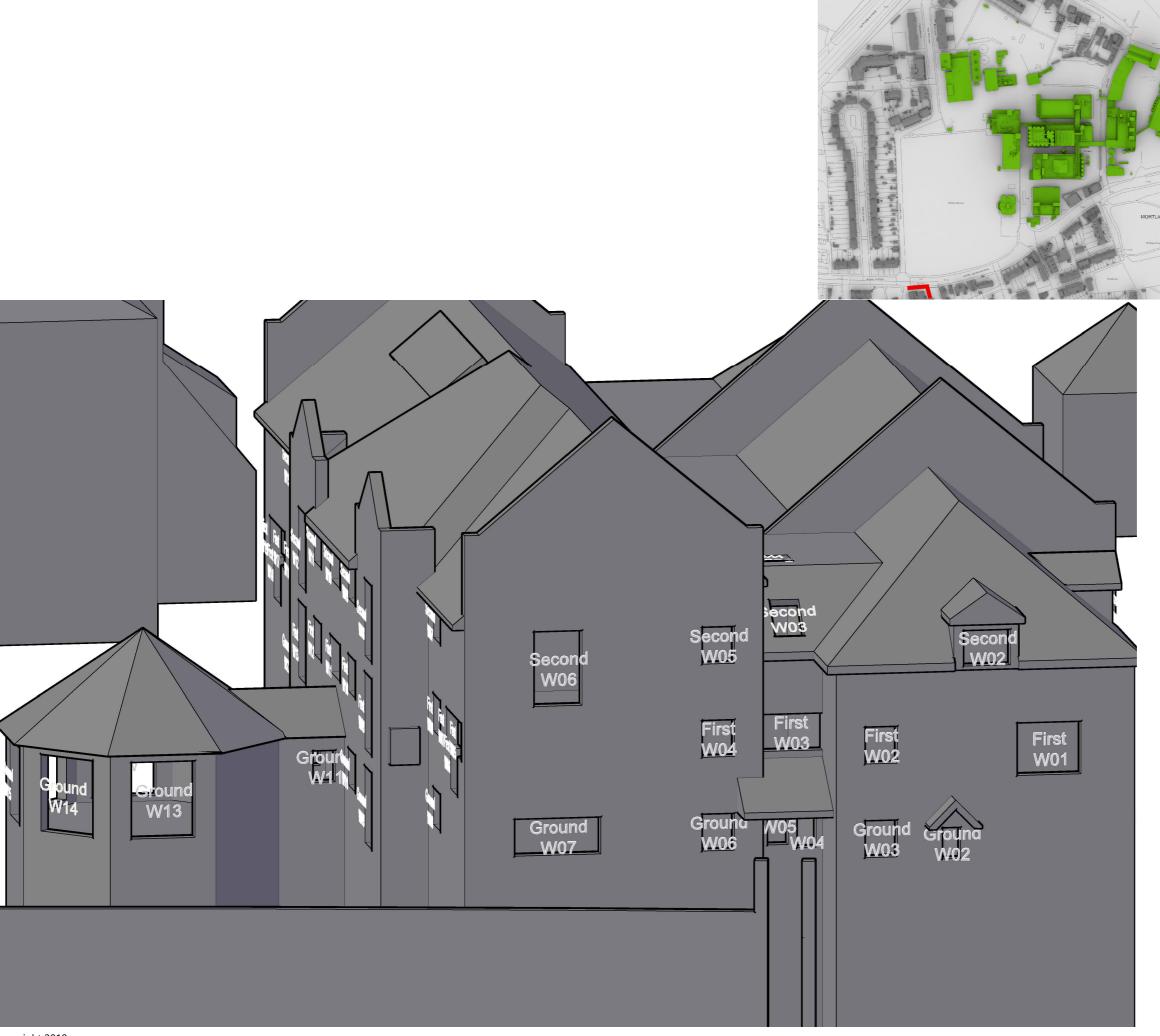

### EB7 Ltd

Site Photographs Ordnance Survey

Project The Stag Brewery SW14 7ET London

tle 2 to 6 Williams Lane Window Map

Drawn AP Checked -
Date 04/10/2019 Rel no. 13

Drawing no.

Ground Ground

Studio 1B, 63 Webber Street London SE1 0QW T: +44(0)20 7148 6290 E: info@eb7.co.uk W: eb7.co.uk