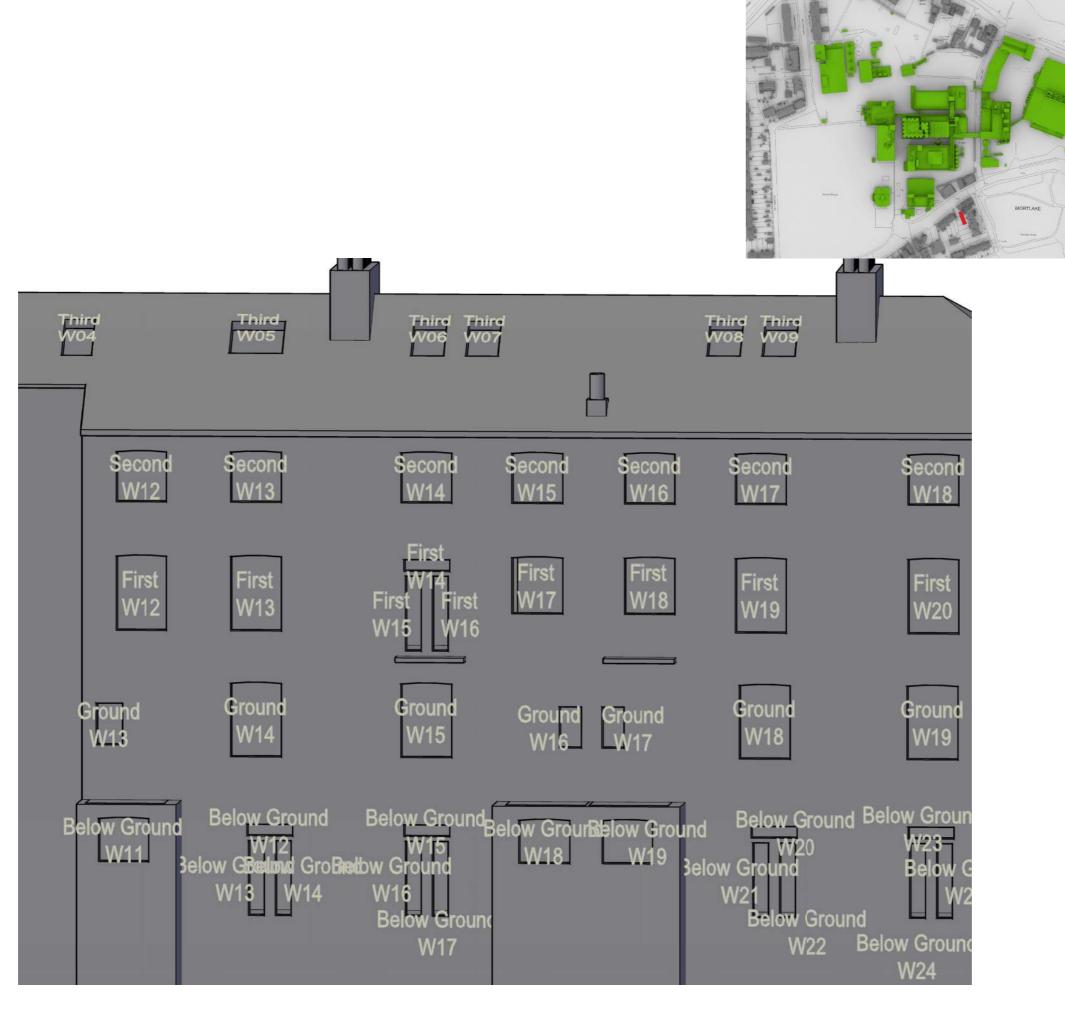

## EB7 Ltd

Site Photographs Ordnance Survey

Project The Stag Brewery SW14 7ET London

tle 2 to 6 Williams Lane Window Map

Drawn AP Checked -
Date 04/10/2019 Rel no. 13

Drawing no.

Sources of information

## EB7 Ltd

Site Photographs Ordnance Survey

Project The Stag Brewery SW14 7ET London

Title 8-10 Williams Lane Window Map

Drawn AP Checked -
Date 04/10/2019 Rel no. 13

Drawing no.

Sources of information