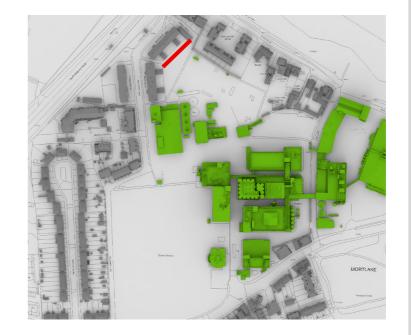

## EB7 Ltd

Site Photographs Ordnance Survey

Project The Stag Brewery SW14 7ET London

tle 2 to 6 Williams Lane Window Map

Drawn AP Checked -
Date 04/10/2019 Rel no. 13

Drawing no.

Sources of information