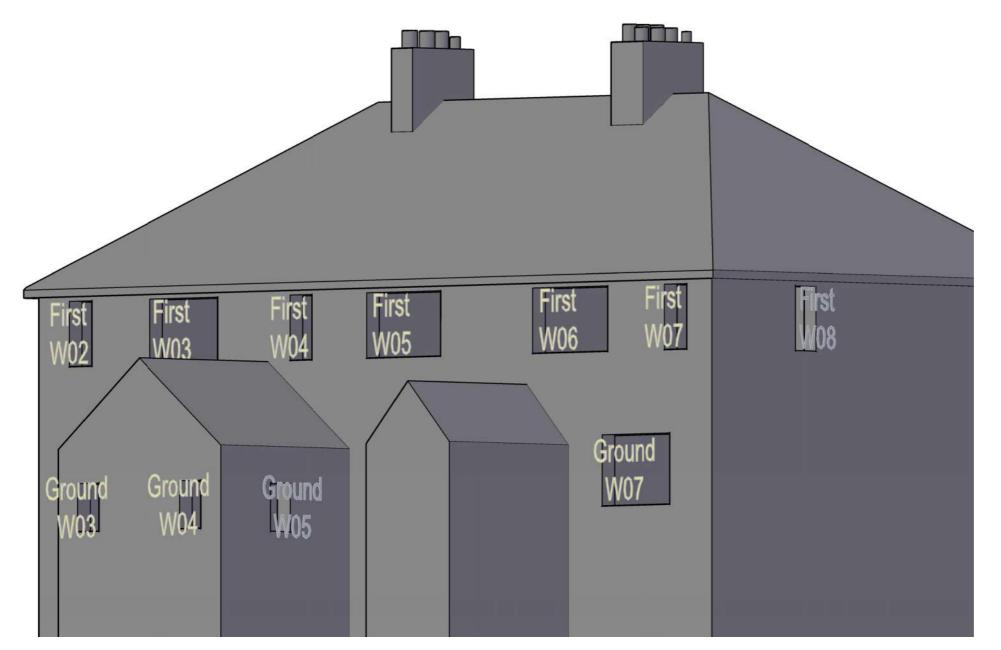

### EB7 Ltd

Site Photographs Ordnance Survey

Project The Stag Brewery SW14 7ET London

tle 2 to 6 Williams Lane Window Map

Drawn AP Checked -
Date 04/10/2019 Rel no. 13

Drawing no.

Ground Ground

Studio 1B, 63 Webber Street London SE1 0QW T: +44(0)20 7148 6290 E: info@eb7.co.uk W: eb7.co.uk