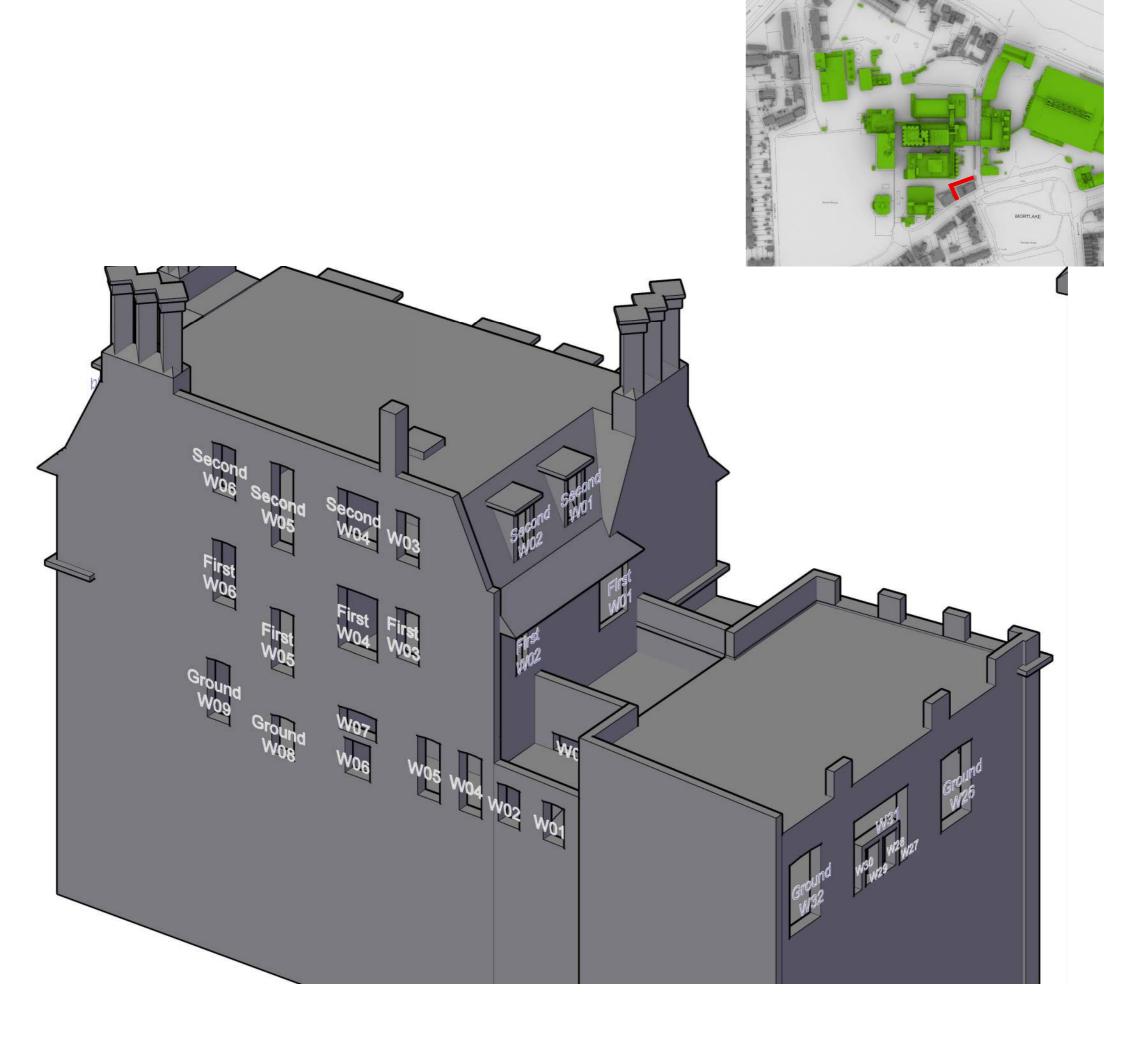

### EB7 Ltd

Site Photographs Ordnance Survey

Project The Stag Brewery SW14 7ET London

tle 2 to 6 Williams Lane Window Map

Drawn AP Checked -
Date 04/10/2019 Rel no. 13

Drawing no.

Ground Ground

Studio 1B, 63 Webber Street London SE1 0QW T: +44(0)20 7148 6290 E: info@eb7.co.uk W: eb7.co.uk