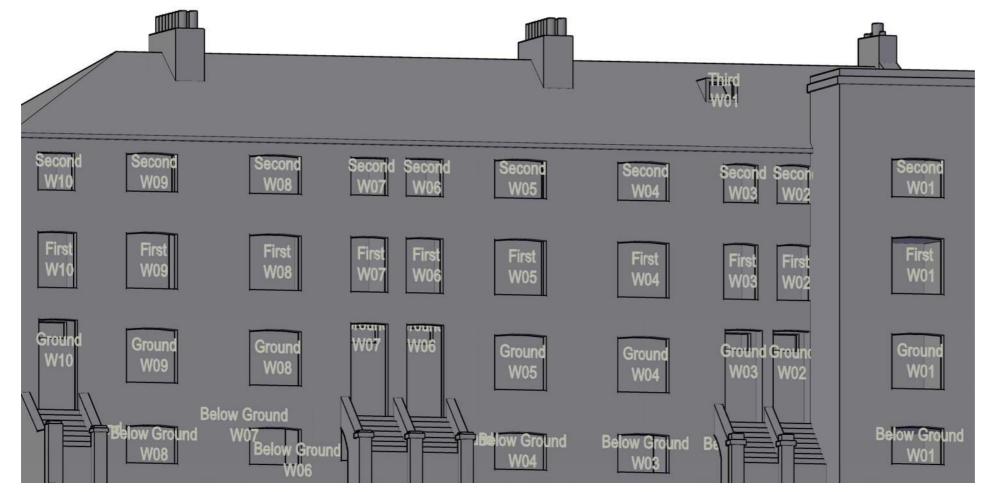

### EB7 Ltd

Site Photographs Ordnance Survey

Project The Stag Brewery SW14 7ET London

tle 2 to 6 Williams Lane Window Map

Drawn AP Checked -
Date 04/10/2019 Rel no. 13

Drawing no.

Ground Ground

Studio 1B, 63 Webber Street London SE1 0QW T: +44(0)20 7148 6290 E: info@eb7.co.uk W: eb7.co.uk