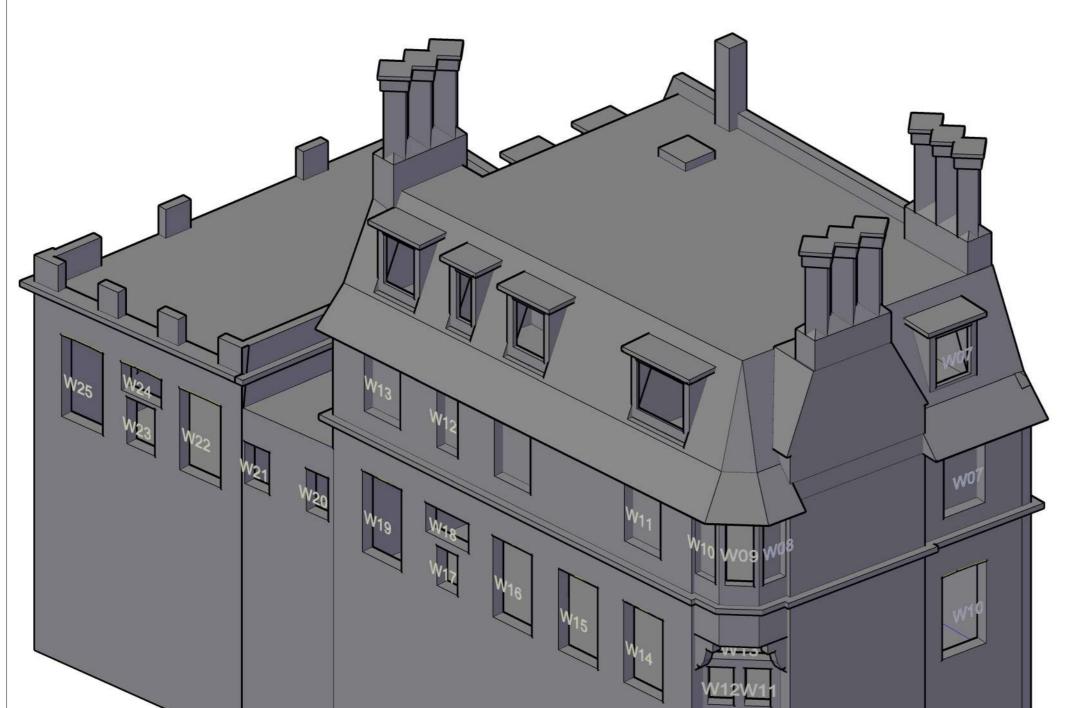

## EB7 Ltd

Site Photographs Ordnance Survey

Project The Stag Brewery SW14 7ET London

tle 2 to 6 Williams Lane Window Map

Drawn AP Checked -
Date 04/10/2019 Rel no. 13

Drawing no.

Sources of information