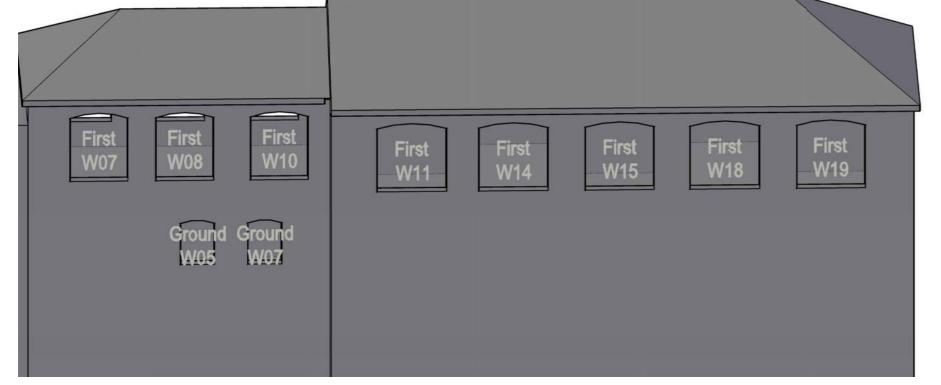

### EB7 Ltd

Site Photographs Ordnance Survey

Project The Stag Brewery SW14 7ET London

tle 2 to 6 Williams Lane Window Map

Drawn AP Checked -
Date 04/10/2019 Rel no. 13

Drawing no.

Ground Ground

Studio 1B, 63 Webber Street London SE1 0QW T: +44(0)20 7148 6290 E: info@eb7.co.uk W: eb7.co.uk

## EB7 Ltd

Site Photographs Ordnance Survey

Project The Stag Brewery SW14 7ET London

tle 2 to 6 Williams Lane Window Map

Drawn AP Checked -
Date 04/10/2019 Rel no. 13

Drawing no.

Sources of information