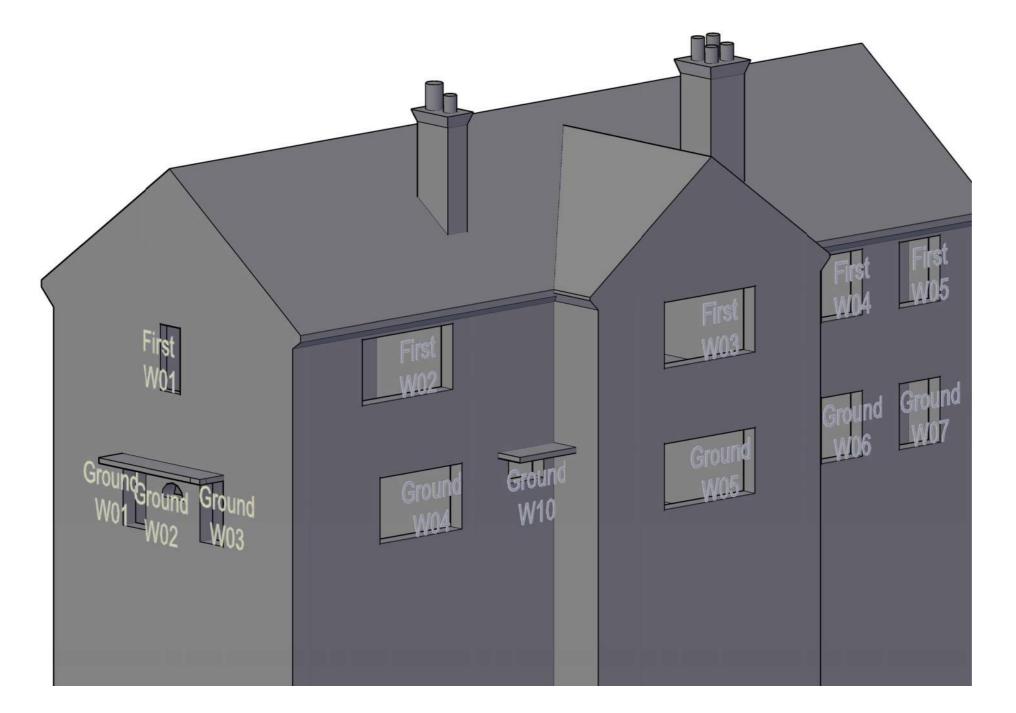

### EB7 Ltd

Site Photographs Ordnance Survey

Project The Stag Brewery SW14 7ET London

tle 2 to 6 Williams Lane Window Map

Drawn AP Checked -
Date 04/10/2019 Rel no. 13

Drawing no.

Ground Ground

Studio 1B, 63 Webber Street London SE1 0QW T: +44(0)20 7148 6290 E: info@eb7.co.uk W: eb7.co.uk

## EB7 Ltd

Site Photographs Ordnance Survey

Project The Stag Brewery SW14 7ET London

tle 2 to 6 Williams Lane Window Map

Drawn AP Checked -
Date 04/10/2019 Rel no. 13

Drawing no.

Sources of information

## EB7 Ltd

Site Photographs Ordnance Survey

Project The Stag Brewery SW14 7ET London

Title 8-10 Williams Lane Window Map

Drawn AP Checked -
Date 04/10/2019 Rel no. 13

Drawing no.

Sources of information