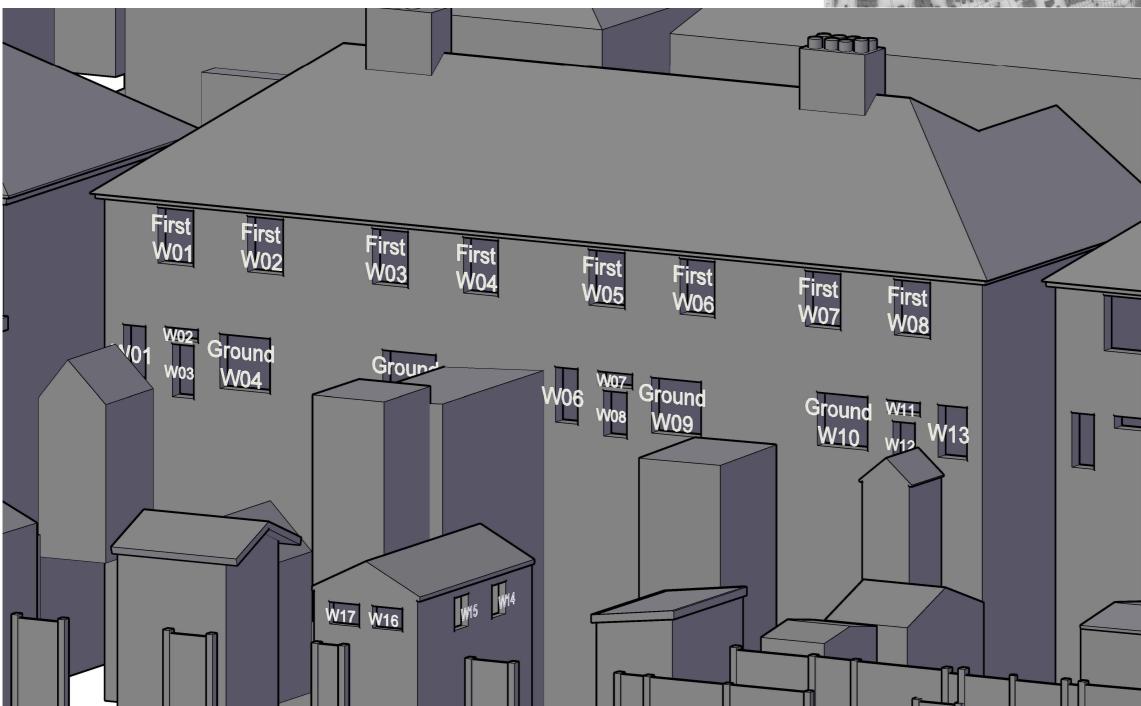

### EB7 Ltd

Site Photographs Ordnance Survey

Project The Stag Brewery SW14 7ET London

Title Reid Court Window Map

Drawn AP Checked -Date 04/10/2019 Rel no. 13

Drawing no.

Sources of information

### EB7 Ltd

Site Photographs Ordnance Survey

The Stag Brewery SW14 7ET London

Title Reid Court Window Map

Drawn AP Checked -
Date 04/10/2019 Rel no. 13

Drawing no.

Sources of information