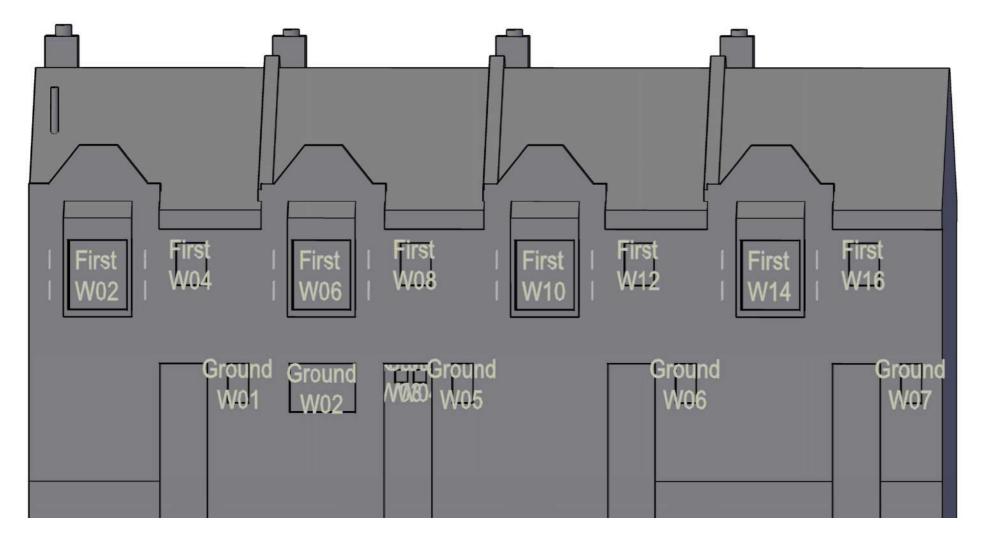

### EB7 Ltd

Site Photographs Ordnance Survey

Project The Stag Brewery SW14 7ET London

tle 2 to 6 Williams Lane Window Map

Drawn AP Checked -
Date 04/10/2019 Rel no. 13

Drawing no.

Ground Ground

Studio 1B, 63 Webber Street London SE1 0QW T: +44(0)20 7148 6290 E: info@eb7.co.uk W: eb7.co.uk