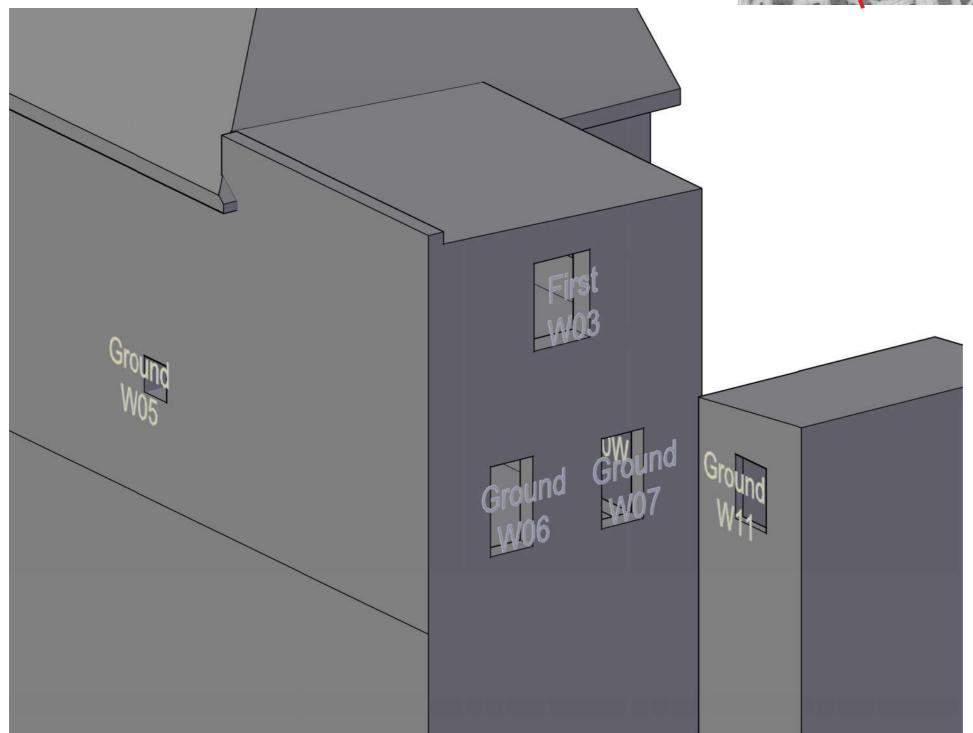

#### EB7 Ltd

Site Photographs Ordnance Survey

The Stag Brewery SW14 7ET London

12 to 20 Williams Lane Window Map

Checked ΑP Rel no. 04/10/2019 13

Drawing no.

Sources of information