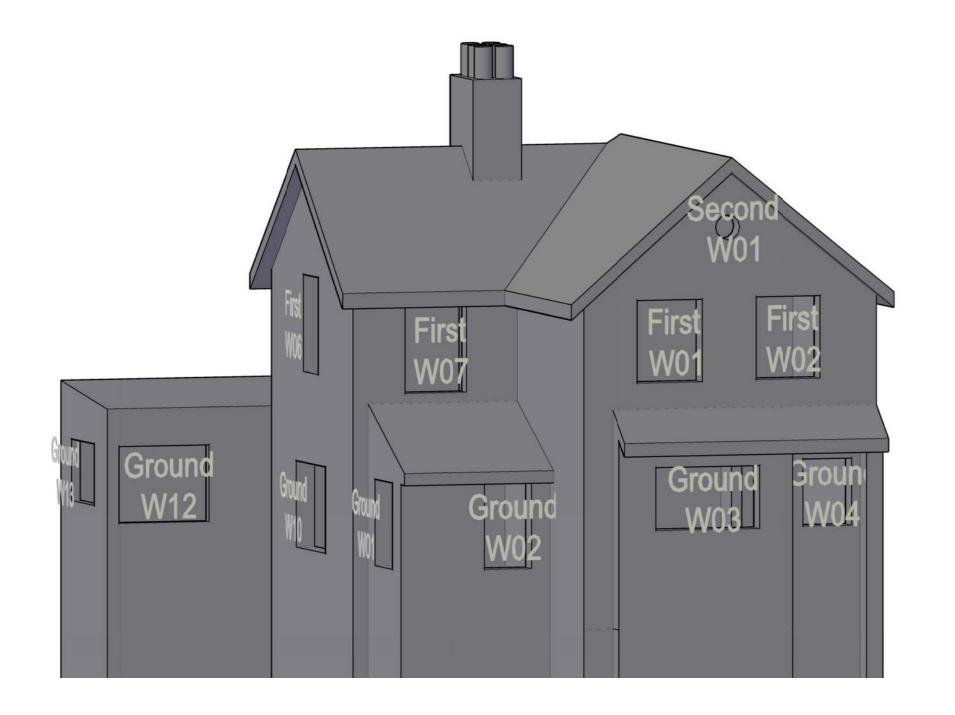

### EB7 Ltd

Site Photographs Ordnance Survey

Project The Stag Brewery SW14 7ET London

Title Reid Court Window Map

Drawn AP Checked -Date 04/10/2019 Rel no. 13

Drawing no.

Sources of information

### EB7 Ltd

Site Photographs Ordnance Survey

The Stag Brewery SW14 7ET London

Title Reid Court Window Map

Drawn AP Checked -
Date 04/10/2019 Rel no. 13

Drawing no.

Sources of information