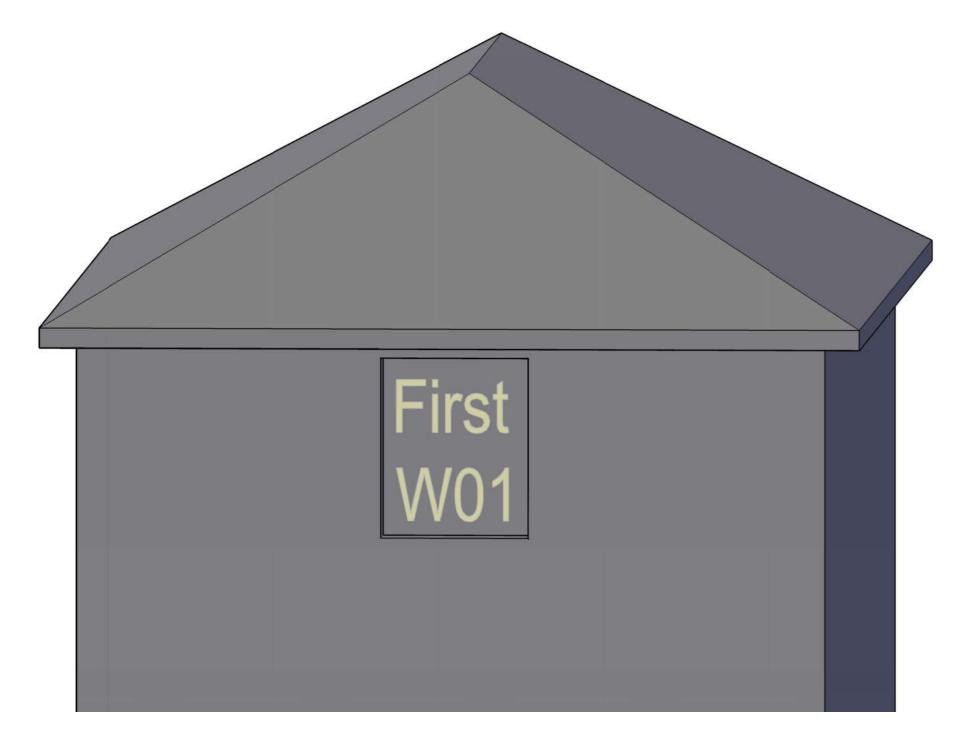

## EB7 Ltd

Site Photographs Ordnance Survey

Project The Stag Brewery SW14 7ET London

tle 2 to 6 Williams Lane Window Map

Drawn AP Checked -
Date 04/10/2019 Rel no. 13

Drawing no.

Sources of information