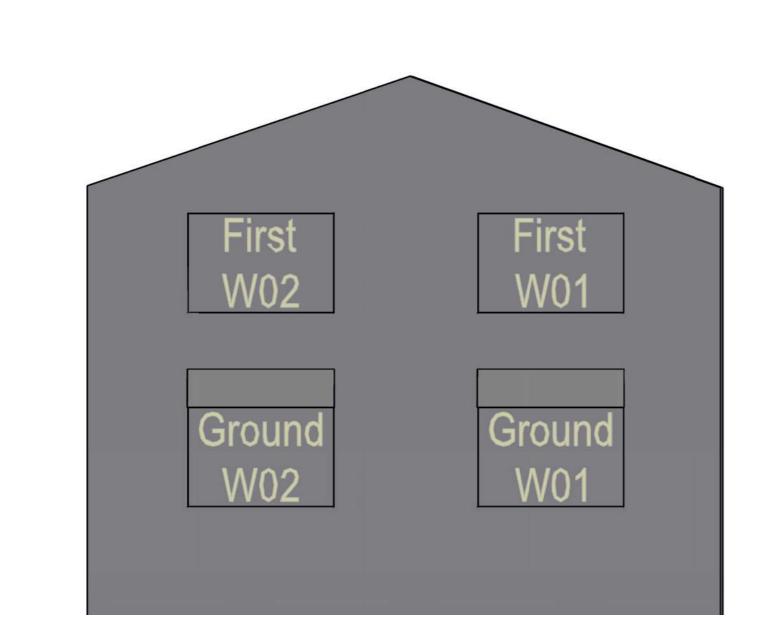

### EB7 Ltd

Site Photographs Ordnance Survey

Project The Stag Brewery SW14 7ET London

tle 2 to 6 Williams Lane Window Map

Drawn AP Checked -
Date 04/10/2019 Rel no. 13

Drawing no.

Ground Ground

Studio 1B, 63 Webber Street London SE1 0QW T: +44(0)20 7148 6290 E: info@eb7.co.uk W: eb7.co.uk