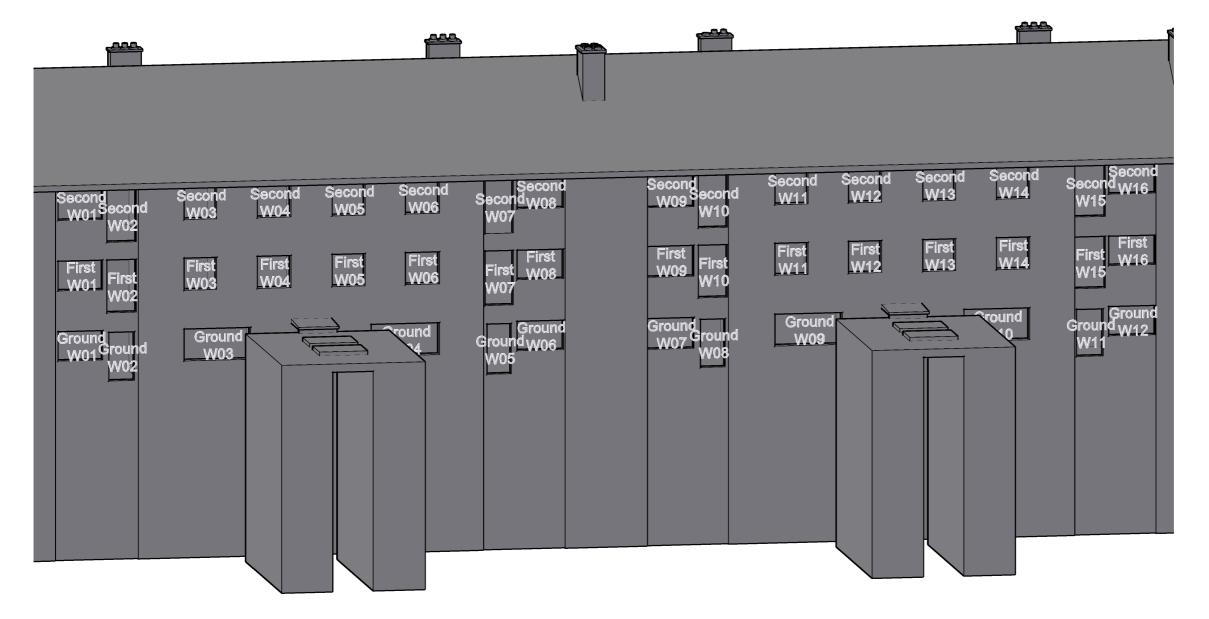

### EB7 Ltd

Site Photographs Ordnance Survey

Project The Stag Brewery SW14 7ET London

tle 2 to 6 Williams Lane Window Map

Drawn AP Checked -
Date 04/10/2019 Rel no. 13

Drawing no.

Ground Ground

Studio 1B, 63 Webber Street London SE1 0QW T: +44(0)20 7148 6290 E: info@eb7.co.uk W: eb7.co.uk