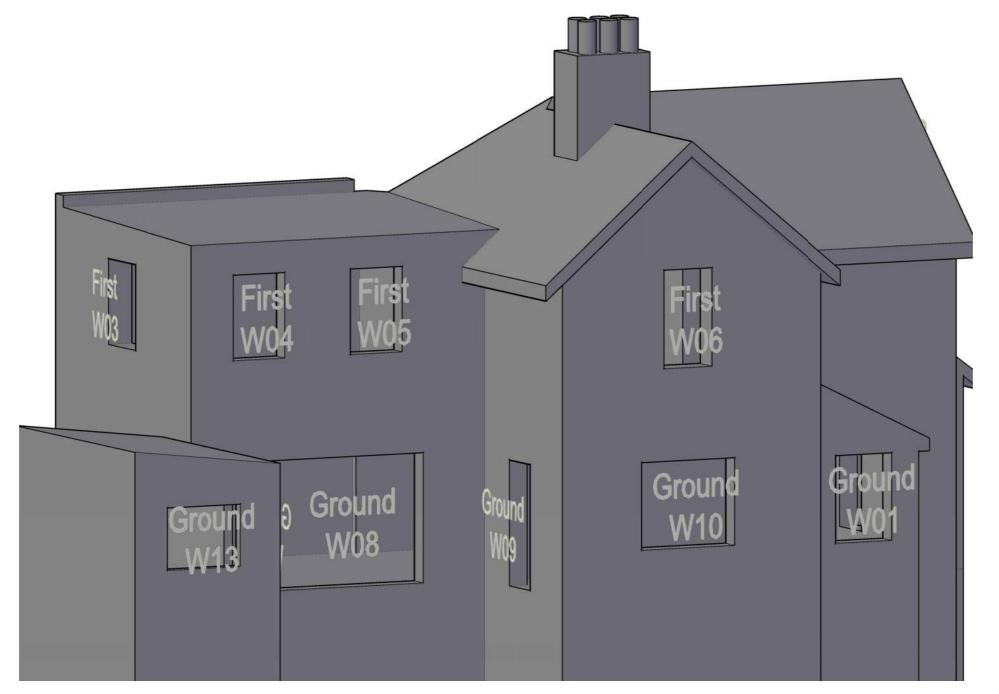

### EB7 Ltd

Site Photographs Ordnance Survey

Project The Stag Brewery SW14 7ET London

Title 15 to 21 Watney Road Window Map

Drawn AP Checked -
Date 04/10/2019 Rel no. 13

Drawing no.

Sources of information