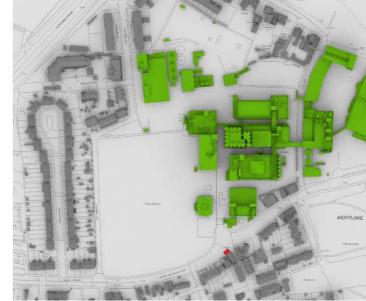

### EB7 Ltd

Site Photographs Ordnance Survey

The Stag Brewery SW14 7ET London

Lady elizabeth House Window Map

04/10/2019

Checked AP Rel no.

Drawing no.

2201-WM14

### EB7 Ltd

Site Photographs Ordnance Survey

Project The Stag Brewery SW14 7ET London

tle 2 to 6 Williams Lane Window Map

Drawn AP Checked -
Date 04/10/2019 Rel no. 13

Drawing no.

Ground Ground

Studio 1B, 63 Webber Street London SE1 0QW T: +44(0)20 7148 6290 E: info@eb7.co.uk W: eb7.co.uk