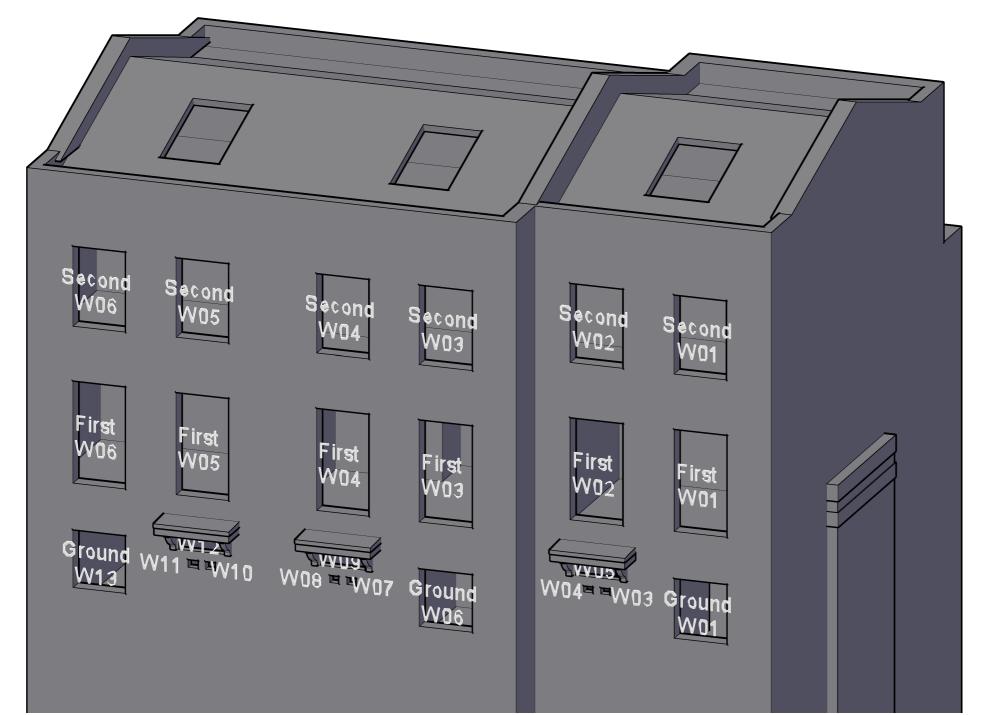

## EB7 Ltd

Site Photographs Ordnance Survey

Project The Stag Brewery SW14 7ET London

tle 2 to 6 Williams Lane Window Map

Drawn AP Checked -
Date 04/10/2019 Rel no. 13

Drawing no.

Sources of information