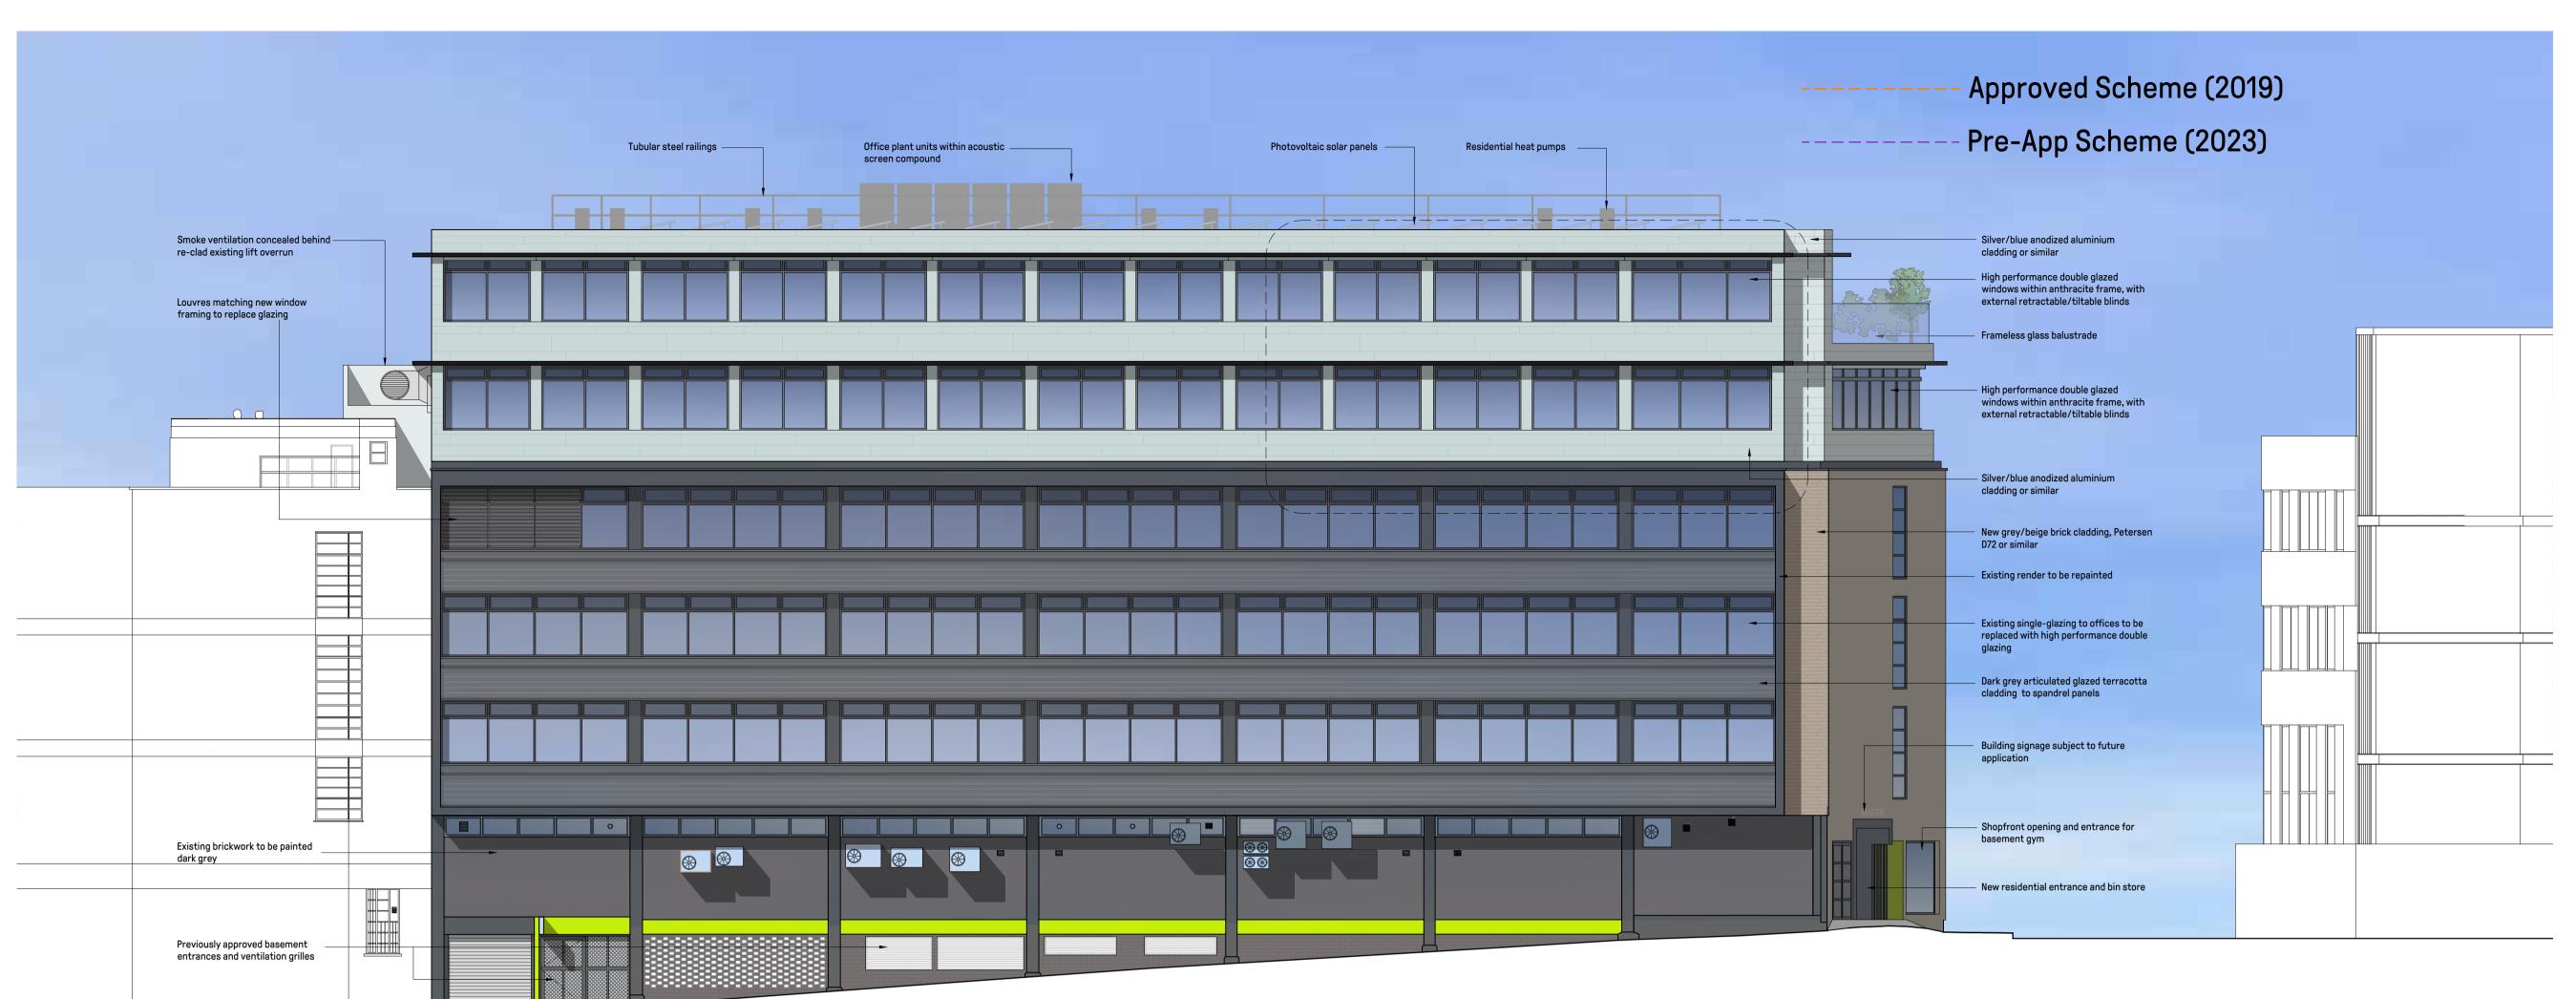

PROPOSED REAR (EAST) ELEVATION
1:100

3 EXTRACT SHOWING BLINDS UP Vs DOWN

PROPOSED SIDE (NORTH) ELEVATION

- Do not scale from this drawing, except for planning purposes.
- Check all dimensions on site.
- Subject to survey.
- Subject to site inspection. Site boundary lines are indicative only.

Note:

Planting shown indicatively for illustrative purposes.

- --/-- - - Rev Date By Description

Revision Schedule

project

WESTMINSTER HOUSE RICHMOND

PROPOSED
EAST & NORTH ELEVATIONS

PLO005