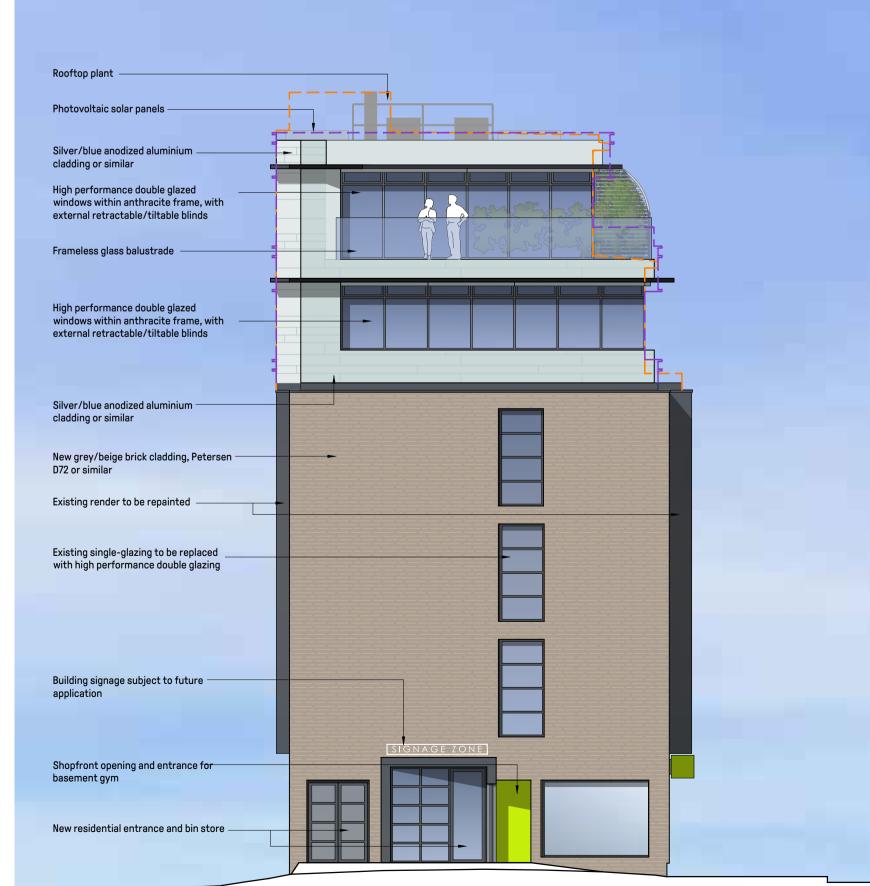

PROPOSED REAR (EAST) ELEVATION
1:100

3 EXTRACT SHOWING BLINDS UP Vs DOWN

PROPOSED SIDE (NORTH) ELEVATION

- Do not scale from this drawing, except for planning purposes.
- Check all dimensions on site.
- Subject to survey.
- Subject to site inspection. Site boundary lines are indicative only.

Note:

Planting shown indicatively for illustrative purposes.

- --/-- - - Rev Date By Description

Revision Schedule

project

WESTMINSTER HOUSE RICHMOND

PROPOSED
EAST & NORTH ELEVATIONS

PLO005