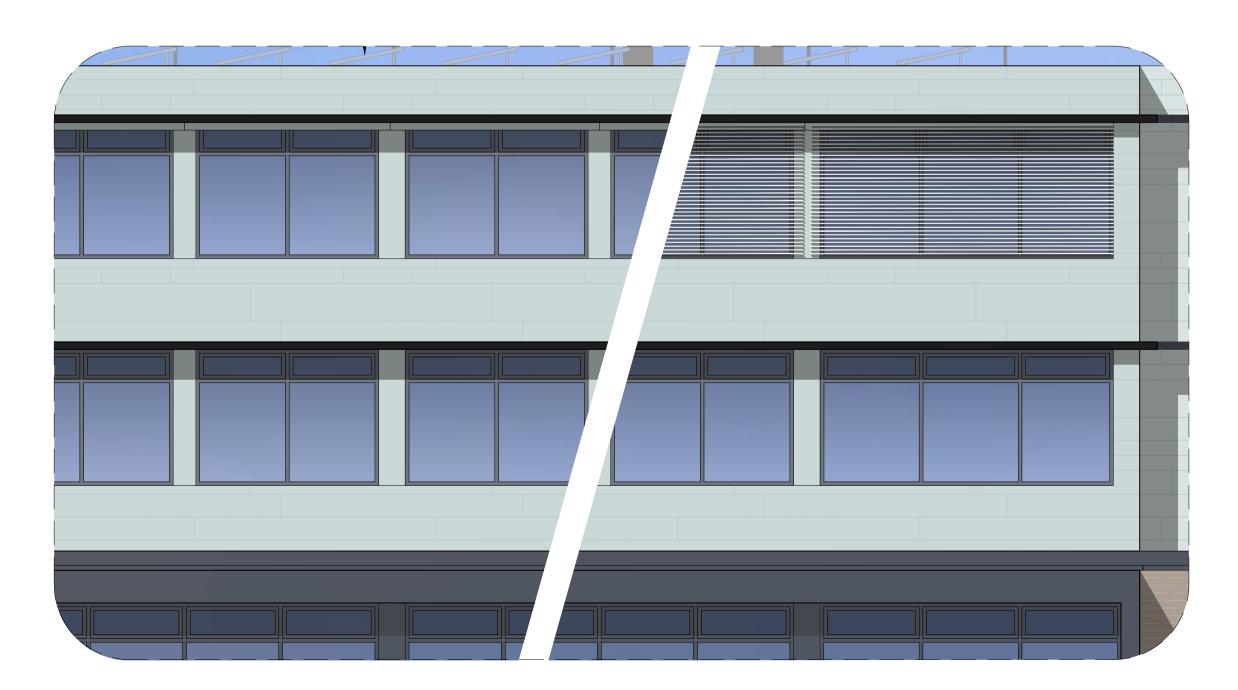

PROPOSED REAR (EAST) ELEVATION
1:100

3 EXTRACT SHOWING BLINDS UP Vs DOWN

PROPOSED SIDE (NORTH) ELEVATION

- Do not scale from this drawing, except for planning purposes.
- Check all dimensions on site.
- Subject to survey.
- Subject to site inspection. Site boundary lines are indicative only.