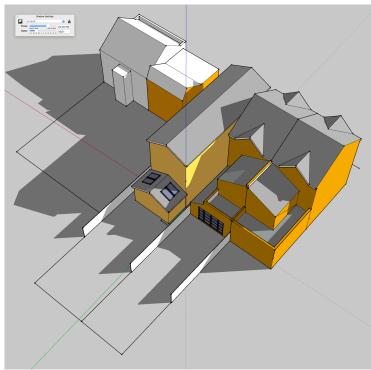

## PROPOSED SHADOW AT 3:00 PM

SHADOW OF PROPOSED EXTENSION CONTAINED WITHIN THE SHADOW OF EXISTING BUILDING 19B/C - NO OVERSHADOWING OF 19 OR 21 FROM PROPOSED EXTENSION

19b ALBERT ROAD TEDDINGTON TW11 OBD