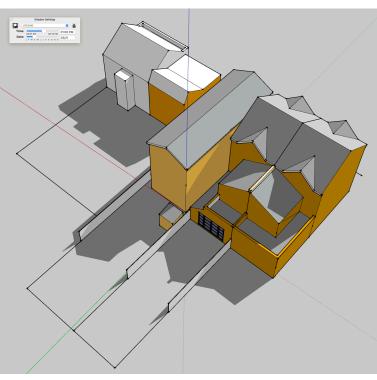

PROPOSED SHADOW AT 1:00 PM

SHADOW OF PROPOSED EXTENSION CONTAINED WITHIN THE SHADOW OF EXISTING BUILDING 19B/C - NO OVERSHADOWING OF 19 OR 21