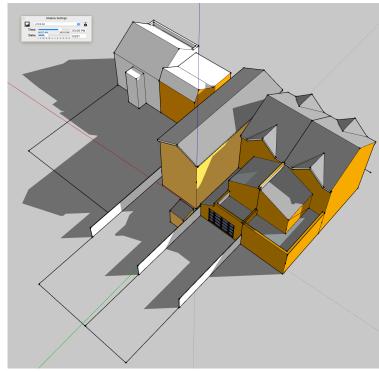

## PROPOSED SHADOW AT 3:00 PM

SHADOW OF PROPOSED EXTENSION CONTAINED WITHIN THE SHADOW OF EXISTING BUILDING 19B/C - NO OVERSHADOWING OF 19 OR 21 FROM PROPOSED EXTENSION

19b ALBERT ROAD TEDDINGTON TW11 OBD