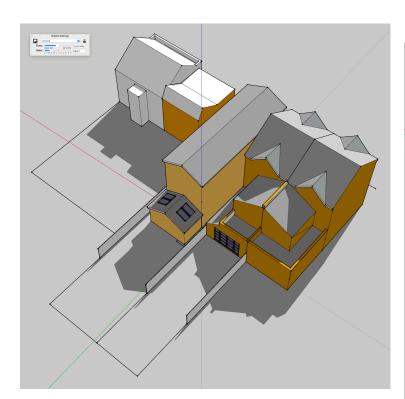

**EXISTING SHADOW AT 12:00 PM** 

EXISTING SHADOW AT 1:00 PM

EXISTING SHADOW AT 2:00 PM

EXISTING SHADOW AT 3:00 PM

PROPOSED SHADOW AT 12:00 PM

SHADOW OF PROPOSED EXTENSION CONTAINED WITHIN THE SHADOW OF EXISTING BUILDING 19B/C - NO OVERSHADOWING OF 19 OR 21 FROM PROPOSED EXTENSION