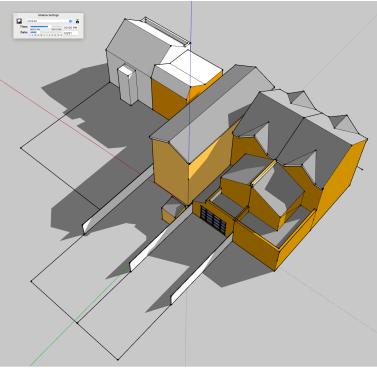

PROPOSED SHADOW AT 2:00 PM

SHADOW OF PROPOSED EXTENSION CONTAINED WITHIN THE SHADOW OF EXISTING BUILDING 19B/C - NO OVERSHADOWING OF 19 OR 21 FROM PROPOSED EXTENSION