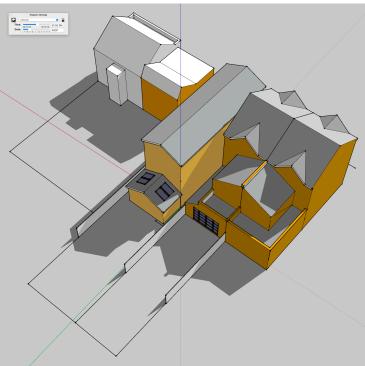

PROPOSED SHADOW AT 1:00 PM

SHADOW OF PROPOSED EXTENSION CONTAINED WITHIN THE SHADOW OF EXISTING BUILDING 19B/C - NO OVERSHADOWING OF 19 OR 21