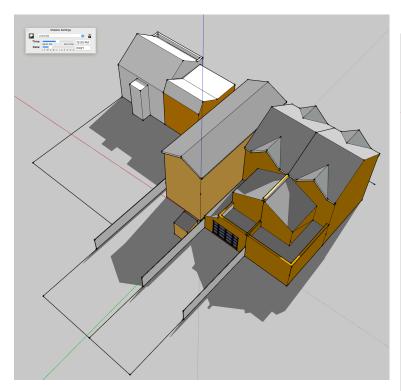

**EXISTING SHADOW AT 12:00 PM** 

EXISTING SHADOW AT 1:00 PM

EXISTING SHADOW AT 2:00 PM

EXISTING SHADOW AT 3:00 PM

PROPOSED SHADOW AT 12:00 PM

SHADOW OF PROPOSED EXTENSION CONTAINED WITHIN THE SHADOW OF EXISTING BUILDING 19B/C - NO OVERSHADOWING OF 19 OR 21 FROM PROPOSED EXTENSION