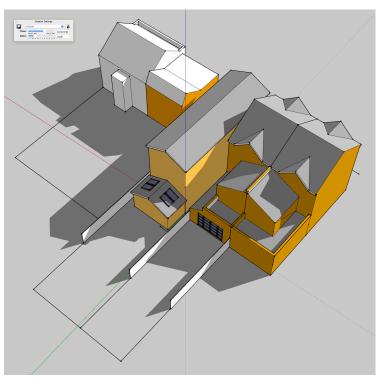

PROPOSED SHADOW AT 2:00 PM

SHADOW OF PROPOSED EXTENSION CONTAINED WITHIN THE SHADOW OF EXISTING BUILDING 19B/C - NO OVERSHADOWING OF 19 OR 21 FROM PROPOSED EXTENSION